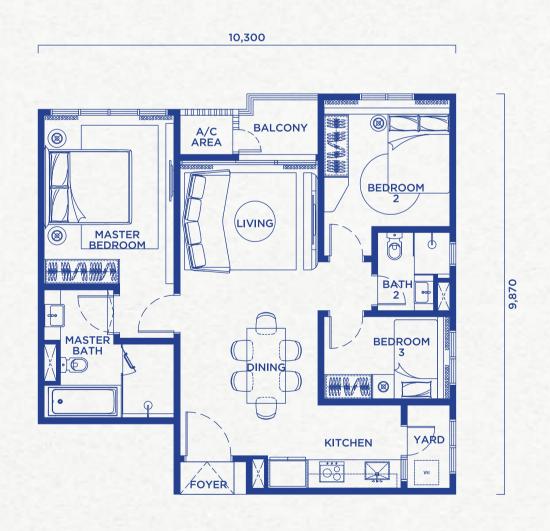

its perfect mix of culture, cuisine, and community, it's no wonder that so many people choose to call this vibrant place home.









## An Enchanting Environment







### Facility Plan

### Level 6L



- 1 Swimming Pool
- 2 Kids' Pool
- 3 Whirlpool 4 Kids' Water Play
- 5 Kids' Playground
- 6 Seating Area 7 Swing Seat
  - 8 Water Feature
- 9 Event Space
- 10 Outdoor Event Space
- 11 Study Area
- 12 Pool Deck
- 13 BBQ Area
- 14 Sauna
- 15 Changing Area
- 16 Steam

### Level 6U



- 1 Floating Platform
  - 2 Surau (Male)
- **3** Surau (Female)

4 Shop

5 Management Office

### Level 6M



1 Co-Working Space @ Floating Platform

2 Gymnasium

### Rooftop



1 Planter Area

- 2 Viewing Area
- **3** Seating Area
- 4 Walkway Path





# Type 2A

### 978 SQ.FT.

- 3 Bedrooms
- 2 Bathrooms









#### 978 SQ.FT.

2 + 1 Bedrooms 2 Bathrooms





## Type 2B1

#### 917 SQ.FT.

- 2 Bedrooms
- 2 Bathrooms









# Type 3A

### 1,435 SQ.FT.

3 Bedrooms 3 Bathrooms Lanai









### 1,478 SQ.FT.

- 3 + 1 Bedrooms
- 3 + 1 Bathrooms





## Type 3C

### 1,372 SQ.FT.

- 3 + 1 Bedrooms
- 3 + 1 Bathrooms







### 1,407 SQ.FT.

- 3 + 1 Bedrooms
- 2 + 1 Bathrooms





## **Specifications**

| Reinforced Concrete / Shear Wall System                                    |