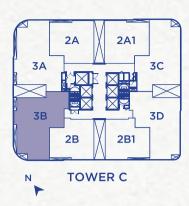

3 Whirlpool 4 Kids' Water Play
- 5 Kids' Playground
- 6 Seating Area 7 Swing Seat
  - 8 Water Feature
- 9 Event Space
- 10 Outdoor Event Space
- 11 Study Area
- 12 Pool Deck
- 13 BBQ Area
- 14 Sauna
- 15 Changing Area
- 16 Steam

### Level 6U



- 1 Floating Platform
  - 2 Surau (Male)
- **3** Surau (Female)

4 Shop

5 Management Office

### Level 6M



1 Co-Working Space @ Floating Platform

2 Gymnasium

### Rooftop



1 Planter Area

- 2 Viewing Area
- **3** Seating Area
- 4 Walkway Path





# Type 2A

### 978 SQ.FT.

- 3 Bedrooms
- 2 Bathrooms









#### 978 SQ.FT.

2 + 1 Bedrooms 2 Bathrooms





## Type 2B1

#### 917 SQ.FT.

- 2 Bedrooms
- 2 Bathrooms









# Type 3A

### 1,435 SQ.FT.

3 Bedrooms 3 Bathrooms Lanai









### 1,478 SQ.FT.

- 3 + 1 Bedrooms
- 3 + 1 Bathrooms





## Type 3C

### 1,372 SQ.FT.

- 3 + 1 Bedrooms
- 3 + 1 Bathrooms







### 1,407 SQ.FT.

- 3 + 1 Bedrooms
- 2 + 1 Bathrooms





## **Specifications**

| Reinforced Concrete / Shear Wall System                                    |                                                                                                                                                                                                                                                                                                                                                                         |  |  |  |  |  |  |
|----------------------------------------------------------------------------|----------------------------------------------------------------------------------------------------------