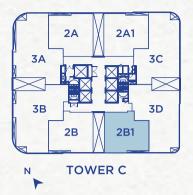

nt place home.









## An Enchanting Environment







### Facility Plan

### Level 6L



- 1 Swimming Pool
- 2 Kids' Pool
- 3 Whirlpool 4 Kids' Water Play
- 5 Kids' Playground
- 6 Seating Area 7 Swing Seat
  - 8 Water Feature
- 9 Event Space
- 10 Outdoor Event Space
- 11 Study Area
- 12 Pool Deck
- 13 BBQ Area
- 14 Sauna
- 15 Changing Area
- 16 Steam

### Level 6U



- 1 Floating Platform
  - 2 Surau (Male)
- **3** Surau (Female)

4 Shop

5 Management Office

### Level 6M



1 Co-Working Space @ Floating Platform

2 Gymnasium

### Rooftop



1 Planter Area

- 2 Viewing Area
- **3** Seating Area
- 4 Walkway Path





# Type 2A

### 978 SQ.FT.

- 3 Bedrooms
- 2 Bathrooms









#### 978 SQ.FT.

2 + 1 Bedrooms 2 Bathrooms





## Type 2B1

#### 917 SQ.FT.

- 2 Bedrooms
- 2 Bathrooms









# Type 3A

### 1,435 SQ.FT.

3 Bedrooms 3 Bathrooms Lanai









### 1,478 SQ.FT.

- 3 + 1 Bedrooms
- 3 + 1 Bathrooms





## Type 3C

### 1,372 SQ.FT.

- 3 + 1 Bedrooms
- 3 + 1 Bathrooms







### 1,407 SQ.FT.

- 3 + 1 Bedrooms
- 2 + 1 Bathrooms





## **Specifications**

| Reinforced Concrete / Shear Wall System                                    |                                                                                                                                                                                                                                                                                                                                                                         |  |  |  |  |  |  |
|------------------------------------------------------