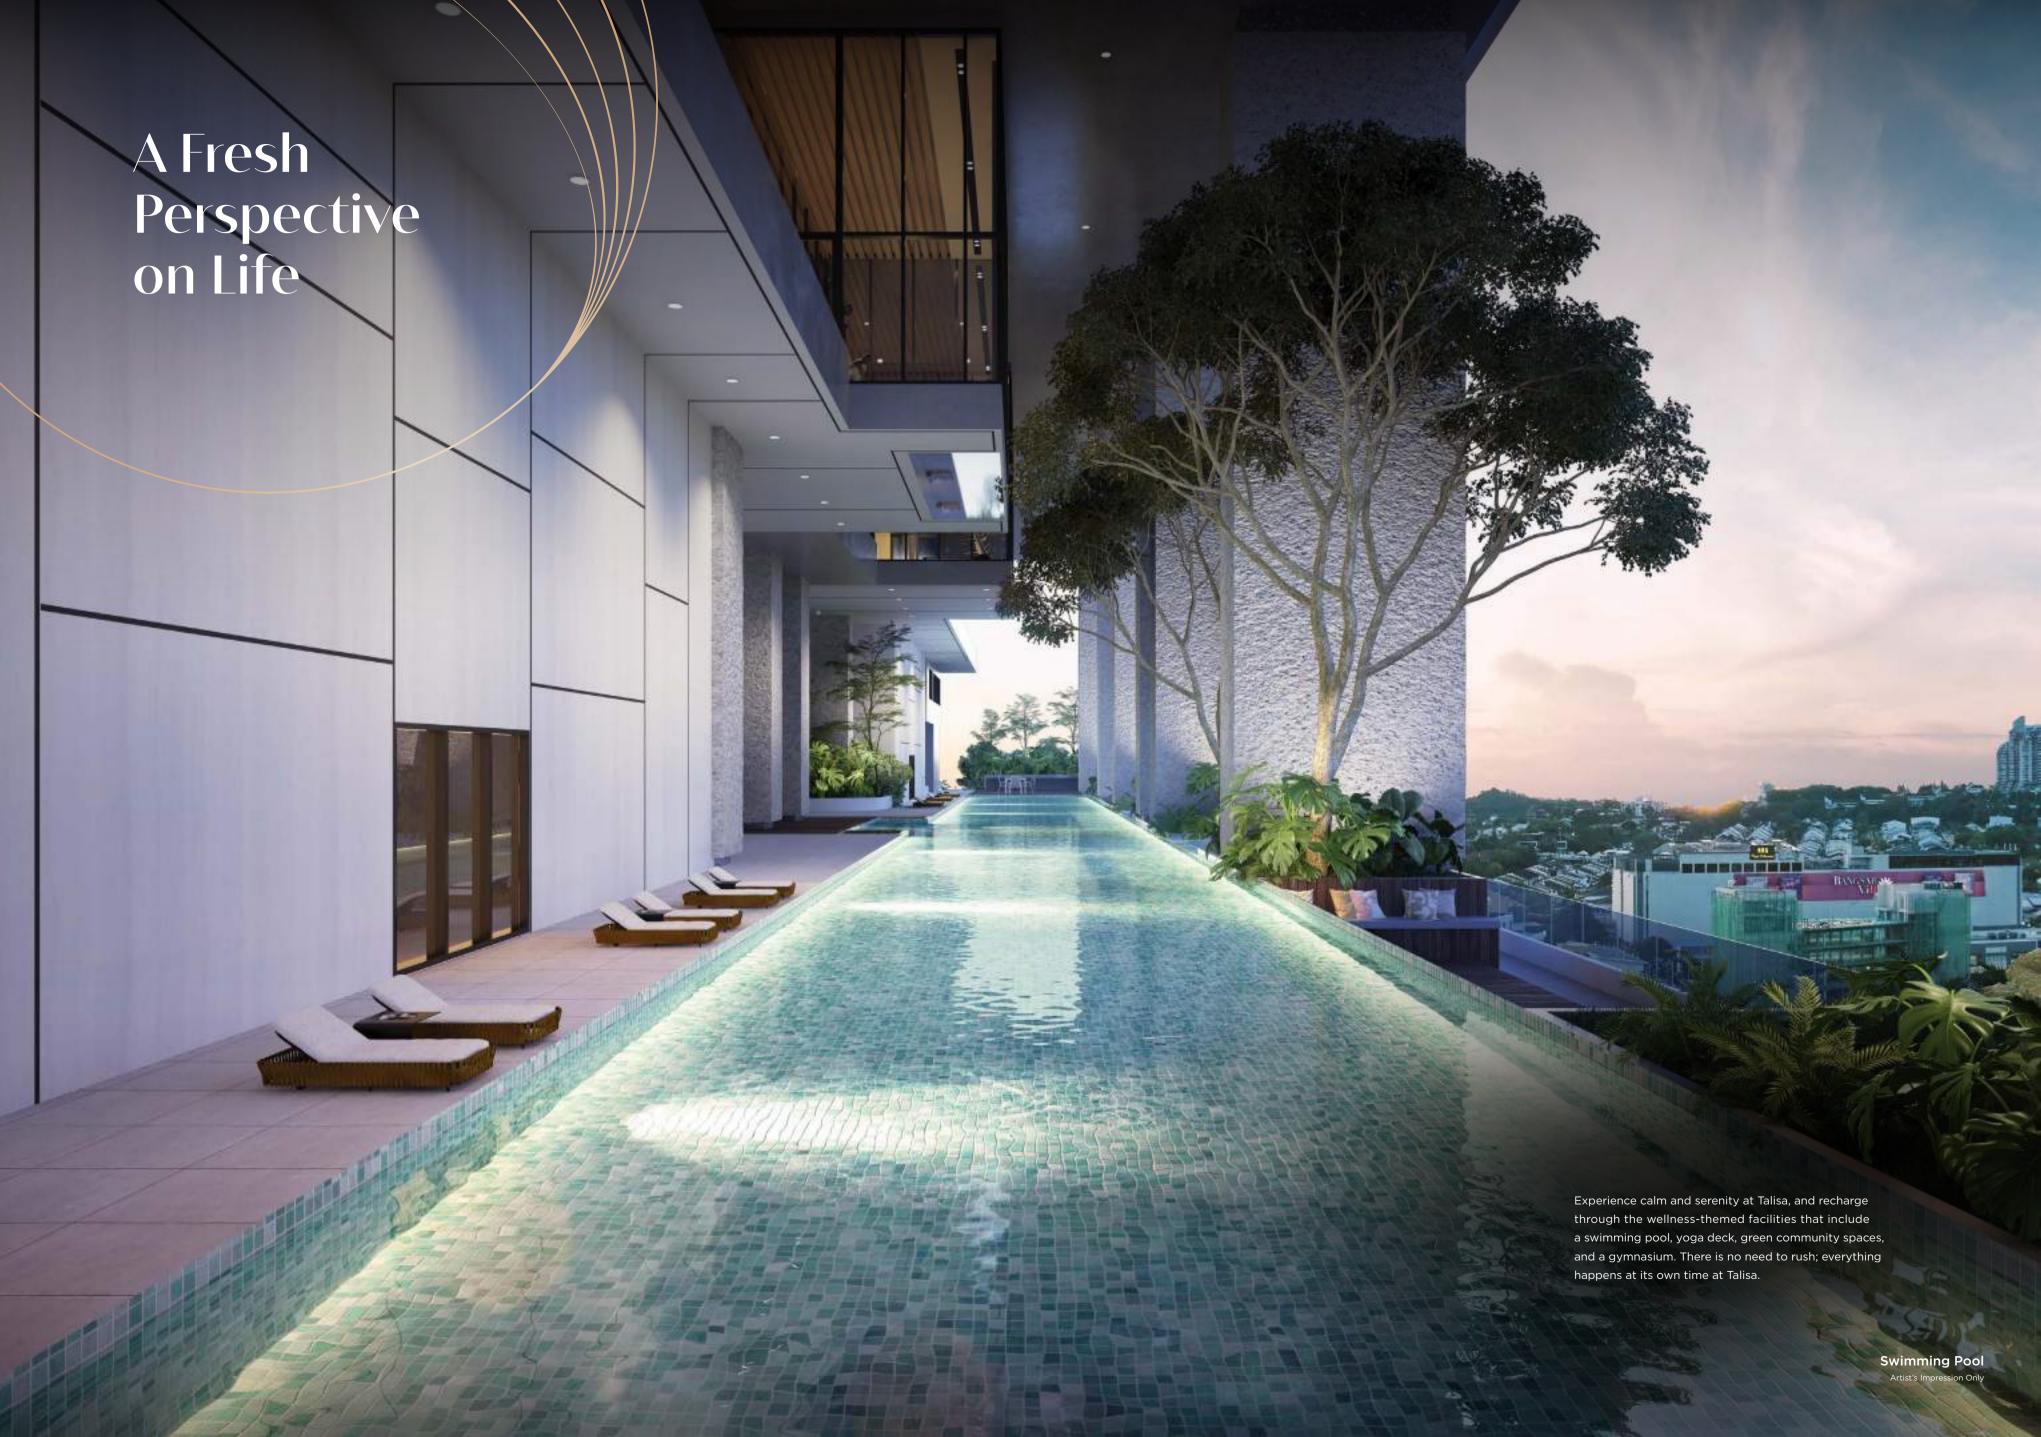

### BANGSAR HILL PARK

. URBAN · RESORT · HOME .

SUNSURIA | **süez**cap

### A Radiant State of Calm









# A Vibrant and Distinct Locale



Bangsar is one of Kuala Lumpur's most vibrant and desirable addresses, offering a lifestyle of convenience and excitement. With its trendy cafes and eclectic shops, Bangsar attracts a diverse community of residents, of which are locals and expats, who appreciate its unique blend of urban sophistication and laid-back charm. Close to the city centre and the rest of the Klang Valley, yet still very much a unique cosmopolitan neighbourhood of its own, there is nowhere else like Bangsar. With its perfect mix of culture, cuisine, and community, it's no wonder that so many people choose to call this vibrant place home.









## An Enchanting Environment







### Facility Plan

### Level 6L



- 1 Swimming Pool
- 2 Kids' Pool
- 3 Whirlpool 4 Kids' Water Play
- 5 Kids' Playground
- 6 Seating Area 7 Swing Seat
  - 8 Water Feature
- 9 Event Space
- 10 Outdoor Event Space
- 11 Study Area
- 12 Pool Deck
- 13 BBQ Area
- 14 Sauna
- 15 Changing Area
- 16 Steam

### Level 6U



- 1 Floating Platform
  - 2 Surau (Male)
- **3** Surau (Female)

4 Shop

5 Management Office

### Level 6M



1 Co-Working Space @ Floating Platform

2 Gymnasium

### Rooftop



1 Planter Area

- 2 Viewing Area
- **3** Seating Area
- 4 Walkway Path





# Type 2A

### 978 SQ.FT.

- 3 Bedrooms
- 2 Bathrooms









#### 978 SQ.FT.

2 + 1 Bedrooms 2 Bathrooms





## Type 2B1

#### 917 SQ.FT.

- 2 Bedrooms
- 2 Bathrooms









# Type 3A

#