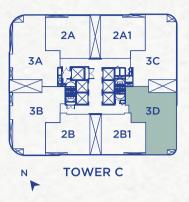

r Event Space
- 11 Study Area
- 12 Pool Deck
- 13 BBQ Area
- 14 Sauna
- 15 Changing Area
- 16 Steam

### Level 6U



- 1 Floating Platform
  - 2 Surau (Male)
- **3** Surau (Female)

4 Shop

5 Management Office

### Level 6M



1 Co-Working Space @ Floating Platform

2 Gymnasium

### Rooftop



1 Planter Area

- 2 Viewing Area
- **3** Seating Area
- 4 Walkway Path





# Type 2A

### 978 SQ.FT.

- 3 Bedrooms
- 2 Bathrooms









#### 978 SQ.FT.

2 + 1 Bedrooms 2 Bathrooms





## Type 2B1

#### 917 SQ.FT.

- 2 Bedrooms
- 2 Bathrooms









# Type 3A

### 1,435 SQ.FT.

3 Bedrooms 3 Bathrooms Lanai









### 1,478 SQ.FT.

- 3 + 1 Bedrooms
- 3 + 1 Bathrooms





## Type 3C

### 1,372 SQ.FT.

- 3 + 1 Bedrooms
- 3 + 1 Bathrooms







### 1,407 SQ.FT.

- 3 + 1 Bedrooms
- 2 + 1 Bathrooms





## **Specifications**

| Reinforced Concrete / Shear Wall System                                    |                                                                                                                                                                                                                                                                                                                                                                         |  |  |  |  |  |  |
|----------------------------------------------------------------------------|--------------------------------------------------------------------------------------------------------------------------------------------------------------------------------------------------------------------------------------------