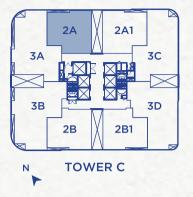

th its perfect mix of culture, cuisine, and community, it's no wonder that so many people choose to call this vibrant place home.









## An Enchanting Environment







### Facility Plan

### Level 6L



- 1 Swimming Pool
- 2 Kids' Pool
- 3 Whirlpool 4 Kids' Water Play
- 5 Kids' Playground
- 6 Seating Area 7 Swing Seat
  - 8 Water Feature
- 9 Event Space
- 10 Outdoor Event Space
- 11 Study Area
- 12 Pool Deck
- 13 BBQ Area
- 14 Sauna
- 15 Changing Area
- 16 Steam

### Level 6U



- 1 Floating Platform
  - 2 Surau (Male)
- **3** Surau (Female)

4 Shop

5 Management Office

### Level 6M



1 Co-Working Space @ Floating Platform

2 Gymnasium

### Rooftop



1 Planter Area

- 2 Viewing Area
- **3** Seating Area
- 4 Walkway Path





# Type 2A

### 978 SQ.FT.

- 3 Bedrooms
- 2 Bathrooms









#### 978 SQ.FT.

2 + 1 Bedrooms 2 Bathrooms





## Type 2B1

#### 917 SQ.FT.

- 2 Bedrooms
- 2 Bathrooms









# Type 3A

### 1,435 SQ.FT.

3 Bedrooms 3 Bathrooms Lanai









### 1,478 SQ.FT.

- 3 + 1 Bedrooms
- 3 + 1 Bathrooms





## Type 3C

### 1,372 SQ.FT.

- 3 + 1 Bedrooms
- 3 + 1 Bathrooms







### 1,407 SQ.FT.

- 3 + 1 Bedrooms
- 2 + 1 Bathrooms





## **Specifications**

| Reinforced Concrete / Shear Wall System                                    |