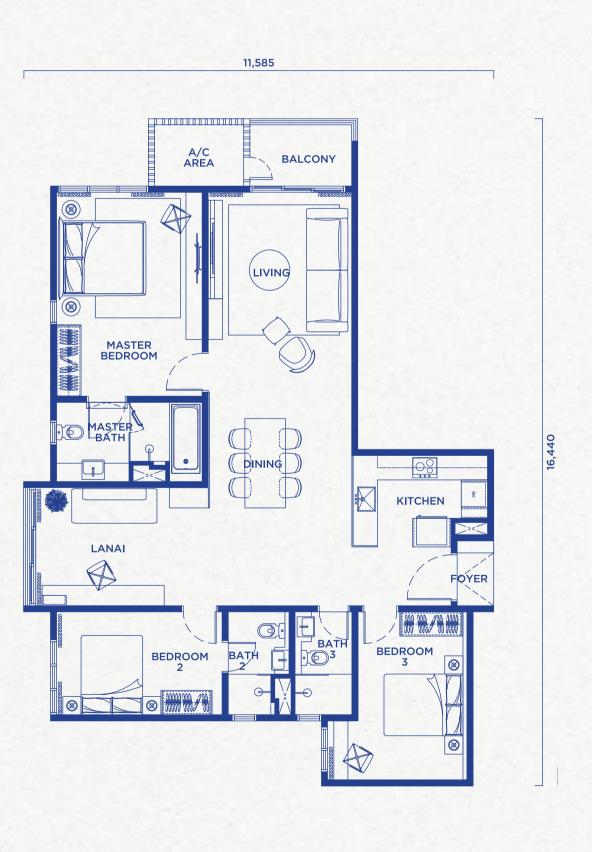

ity Plan

### Level 6L



- 1 Swimming Pool
- 2 Kids' Pool
- 3 Whirlpool 4 Kids' Water Play
- 5 Kids' Playground
- 6 Seating Area 7 Swing Seat
  - 8 Water Feature
- 9 Event Space
- 10 Outdoor Event Space
- 11 Study Area
- 12 Pool Deck
- 13 BBQ Area
- 14 Sauna
- 15 Changing Area
- 16 Steam

### Level 6U



- 1 Floating Platform
  - 2 Surau (Male)
- **3** Surau (Female)

4 Shop

5 Management Office

### Level 6M



1 Co-Working Space @ Floating Platform

2 Gymnasium

### Rooftop



1 Planter Area

- 2 Viewing Area
- **3** Seating Area
- 4 Walkway Path





# Type 2A

### 978 SQ.FT.

- 3 Bedrooms
- 2 Bathrooms









#### 978 SQ.FT.

2 + 1 Bedrooms 2 Bathrooms





## Type 2B1

#### 917 SQ.FT.

- 2 Bedrooms
- 2 Bathrooms









# Type 3A

### 1,435 SQ.FT.

3 Bedrooms 3 Bathrooms Lanai









### 1,478 SQ.FT.

- 3 + 1 Bedrooms
- 3 + 1 Bathrooms





## Type 3C

### 1,372 SQ.FT.

- 3 + 1 Bedrooms
- 3 + 1 Bathrooms







### 1,407 SQ.FT.

- 3 + 1 Bedrooms
- 2 + 1 Bathrooms





## **Specifications**

| Reinforced Concrete / Shear Wall System                                    |                                                                                                                                                                                                                                                                                                                                                                         |  |  |  |  |  |  |
|----------------------------------------------------------------------------|----------------------------------------------