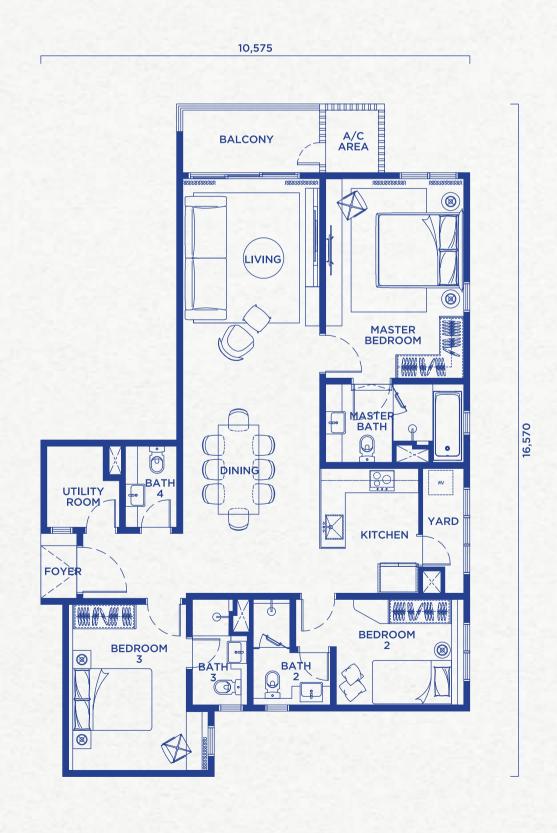

Swing Seat
  - 8 Water Feature
- 9 Event Space
- 10 Outdoor Event Space
- 11 Study Area
- 12 Pool Deck
- 13 BBQ Area
- 14 Sauna
- 15 Changing Area
- 16 Steam

### Level 6U



- 1 Floating Platform
  - 2 Surau (Male)
- **3** Surau (Female)

4 Shop

5 Management Office

### Level 6M



1 Co-Working Space @ Floating Platform

2 Gymnasium

### Rooftop



1 Planter Area

- 2 Viewing Area
- **3** Seating Area
- 4 Walkway Path





# Type 2A

### 978 SQ.FT.

- 3 Bedrooms
- 2 Bathrooms









#### 978 SQ.FT.

2 + 1 Bedrooms 2 Bathrooms





## Type 2B1

#### 917 SQ.FT.

- 2 Bedrooms
- 2 Bathrooms









# Type 3A

### 1,435 SQ.FT.

3 Bedrooms 3 Bathrooms Lanai









### 1,478 SQ.FT.

- 3 + 1 Bedrooms
- 3 + 1 Bathrooms





## Type 3C

### 1,372 SQ.FT.

- 3 + 1 Bedrooms
- 3 + 1 Bathrooms







### 1,407 SQ.FT.

- 3 + 1 Bedrooms
- 2 + 1 Bathrooms





## **Specifications**

| Reinforced Concrete / Shear Wall System                                    |                                                                                                                                                                                                                                                                                                                                                                         |  |  |  |  |  |  |
|----------------------------------------------------------------------------|----------------------------------------------------------------------------------------------------------------------------------------------------------------------------------