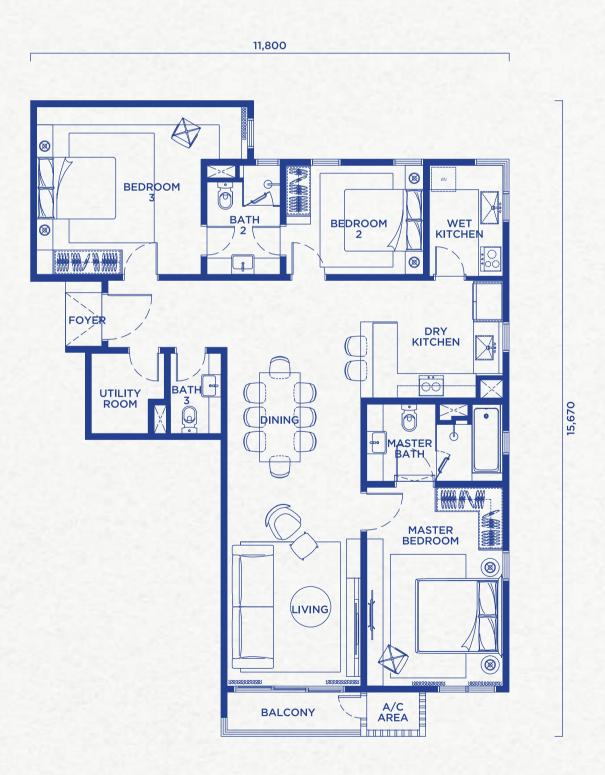

Event Space
- 11 Study Area
- 12 Pool Deck
- 13 BBQ Area
- 14 Sauna
- 15 Changing Area
- 16 Steam

### Level 6U



- 1 Floating Platform
  - 2 Surau (Male)
- **3** Surau (Female)

4 Shop

5 Management Office

### Level 6M



1 Co-Working Space @ Floating Platform

2 Gymnasium

### Rooftop



1 Planter Area

- 2 Viewing Area
- **3** Seating Area
- 4 Walkway Path





# Type 2A

### 978 SQ.FT.

- 3 Bedrooms
- 2 Bathrooms









#### 978 SQ.FT.

2 + 1 Bedrooms 2 Bathrooms





## Type 2B1

#### 917 SQ.FT.

- 2 Bedrooms
- 2 Bathrooms









# Type 3A

### 1,435 SQ.FT.

3 Bedrooms 3 Bathrooms Lanai









### 1,478 SQ.FT.

- 3 + 1 Bedrooms
- 3 + 1 Bathrooms





## Type 3C

### 1,372 SQ.FT.

- 3 + 1 Bedrooms
- 3 + 1 Bathrooms







### 1,407 SQ.FT.

- 3 + 1 Bedrooms
- 2 + 1 Bathrooms





## **Specifications**

| Reinforced Concrete / Shear Wall System                                    |                                                                                                                                                                                                                                                                                                                                                                         |  |  |  |  |  |  |
|----------------------------------------------------------------------------|----------------------------------------------------------------------------------------------------------------------------------------------------------------------------------------------------------------------------------------------