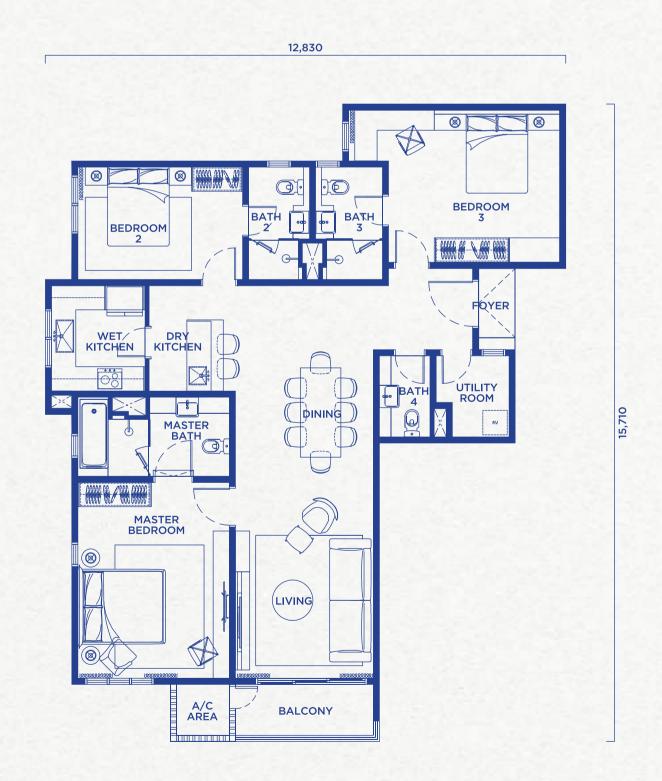

Whirlpool 4 Kids' Water Play
- 5 Kids' Playground
- 6 Seating Area 7 Swing Seat
  - 8 Water Feature
- 9 Event Space
- 10 Outdoor Event Space
- 11 Study Area
- 12 Pool Deck
- 13 BBQ Area
- 14 Sauna
- 15 Changing Area
- 16 Steam

### Level 6U



- 1 Floating Platform
  - 2 Surau (Male)
- **3** Surau (Female)

4 Shop

5 Management Office

### Level 6M



1 Co-Working Space @ Floating Platform

2 Gymnasium

### Rooftop



1 Planter Area

- 2 Viewing Area
- **3** Seating Area
- 4 Walkway Path





# Type 2A

### 978 SQ.FT.

- 3 Bedrooms
- 2 Bathrooms









#### 978 SQ.FT.

2 + 1 Bedrooms 2 Bathrooms





## Type 2B1

#### 917 SQ.FT.

- 2 Bedrooms
- 2 Bathrooms









# Type 3A

### 1,435 SQ.FT.

3 Bedrooms 3 Bathrooms Lanai









### 1,478 SQ.FT.

- 3 + 1 Bedrooms
- 3 + 1 Bathrooms





## Type 3C

### 1,372 SQ.FT.

- 3 + 1 Bedrooms
- 3 + 1 Bathrooms







### 1,407 SQ.FT.

- 3 + 1 Bedrooms
- 2 + 1 Bathrooms





## **Specifications**

| Reinforced Concrete / Shear Wall System                                    |                                                                                                                                                                                                                                                                                                                                                                         |  |  |  |  |  |  |
|----------------------------------------------------------------------------|------------------------------------------------------------------------------------------------------------