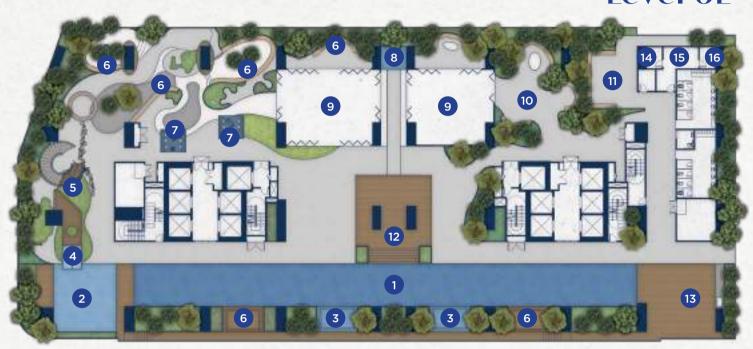

### Facility Plan

### Level 6L

- 1 Swimming Pool
- 2 Kids' Pool
- 3 Whirlpool 4 Kids' Water Play
- 5 Kids' Playground
- 6 Seating Area 7 Swing Seat
  - 8 Water Feature
- 9 Event Space
- 10 Outdoor Event Space
- 11 Study Area
- 12 Pool Deck
- 13 BBQ Area
- 14 Sauna
- 15 Changing Area
- 16 Steam