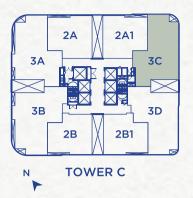

7 Swing Seat
  - 8 Water Feature
- 9 Event Space
- 10 Outdoor Event Space
- 11 Study Area
- 12 Pool Deck
- 13 BBQ Area
- 14 Sauna
- 15 Changing Area
- 16 Steam

### Level 6U



- 1 Floating Platform
  - 2 Surau (Male)
- **3** Surau (Female)

4 Shop

5 Management Office

### Level 6M



1 Co-Working Space @ Floating Platform

2 Gymnasium

### Rooftop



1 Planter Area

- 2 Viewing Area
- **3** Seating Area
- 4 Walkway Path





# Type 2A

### 978 SQ.FT.

- 3 Bedrooms
- 2 Bathrooms









#### 978 SQ.FT.

2 + 1 Bedrooms 2 Bathrooms





## Type 2B1

#### 917 SQ.FT.

- 2 Bedrooms
- 2 Bathrooms









# Type 3A

### 1,435 SQ.FT.

3 Bedrooms 3 Bathrooms Lanai









### 1,478 SQ.FT.

- 3 + 1 Bedrooms
- 3 + 1 Bathrooms





## Type 3C

### 1,372 SQ.FT.

- 3 + 1 Bedrooms
- 3 + 1 Bathrooms







### 1,407 SQ.FT.

- 3 + 1 Bedrooms
- 2 + 1 Bathrooms





## **Specifications**

| Reinforced Concrete / Shear Wall System                                    |                                                                                                                                                                                                                                                                                                                                                                         |  |  |  |  |  |  |
|----------------------------------------------------------------------------|--------------------------------------------------------------------------------------------------------------------------------------------------------------------------------