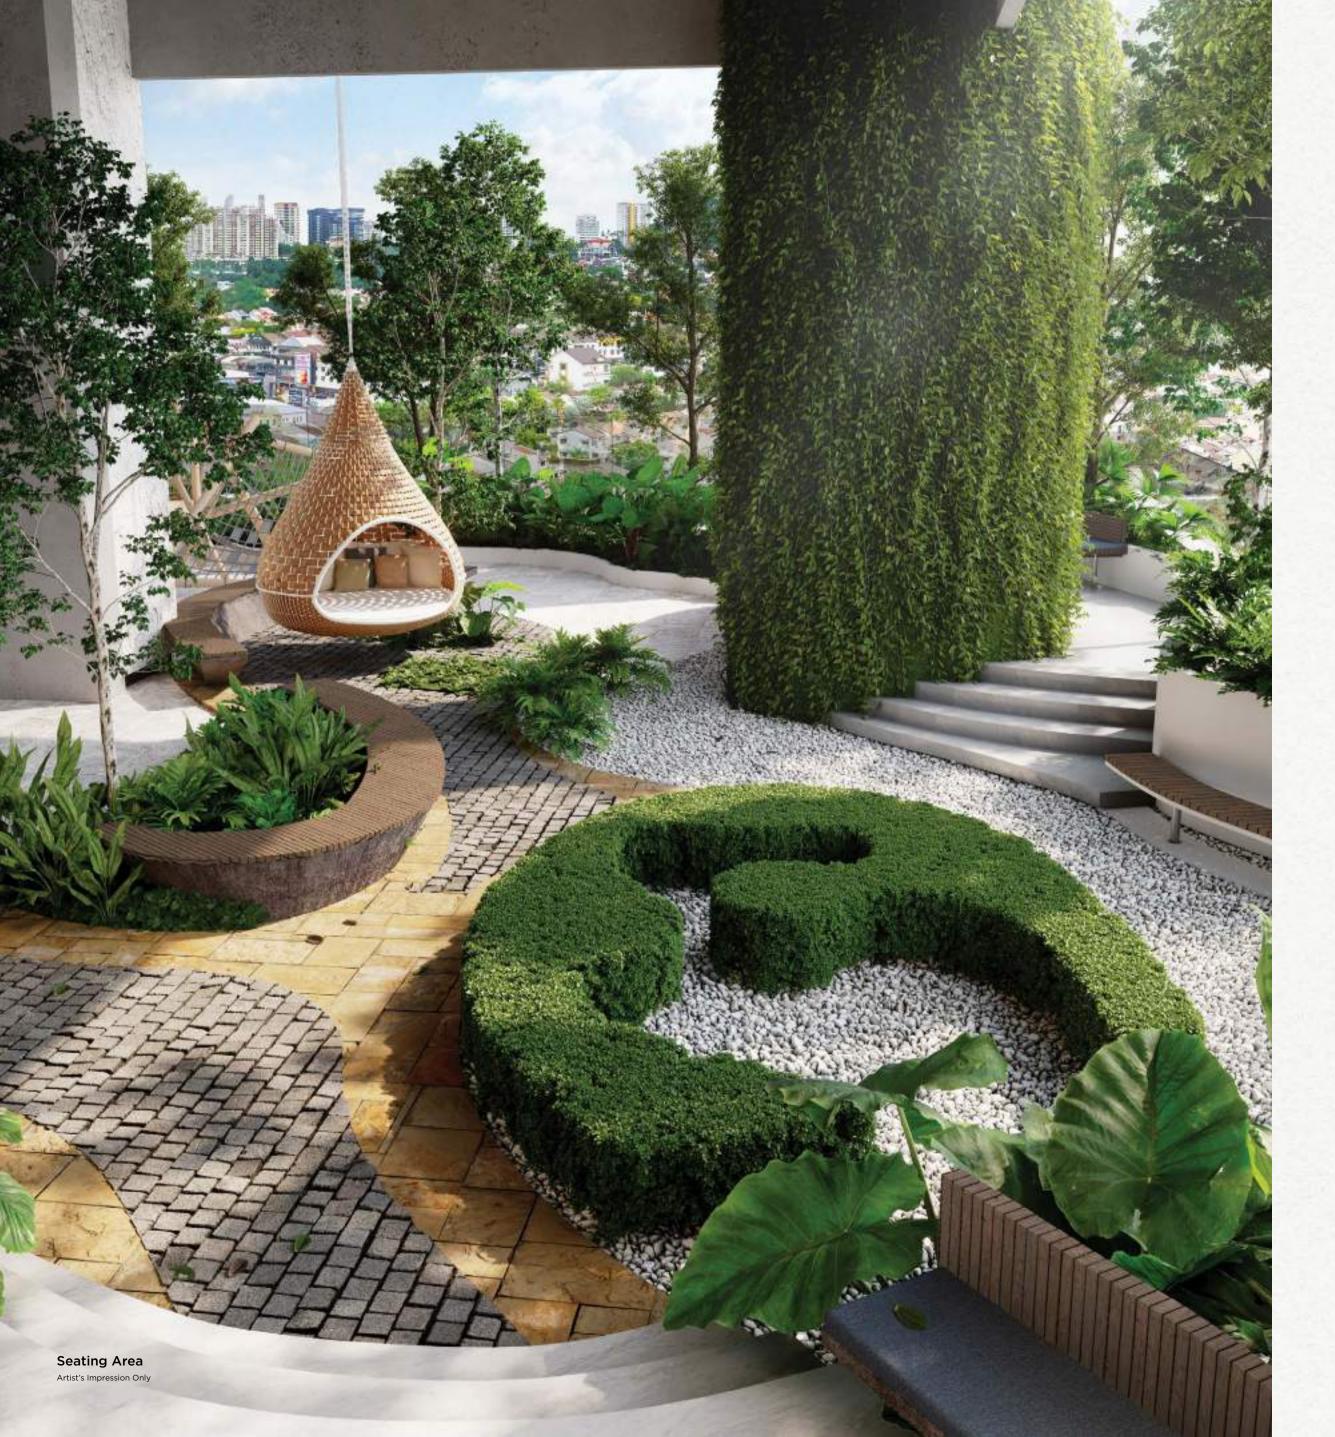

## An Enchanting Environment

### Level 6L

- 1 Swimming Pool
- 2 Kids' Pool
- 3 Whirlpool 4 Kids' Water Play
- 5 Kids' Playground
- 6 Seating Area 7 Swing Seat
  - 8 Water Feature
- 9 Event Space
- 10 Outdoor Event Space
- 11 Study Area
- 12 Pool Deck
- 13 BBQ Area
- 14 Sauna
- 15 Changing Area
- 16 Steam