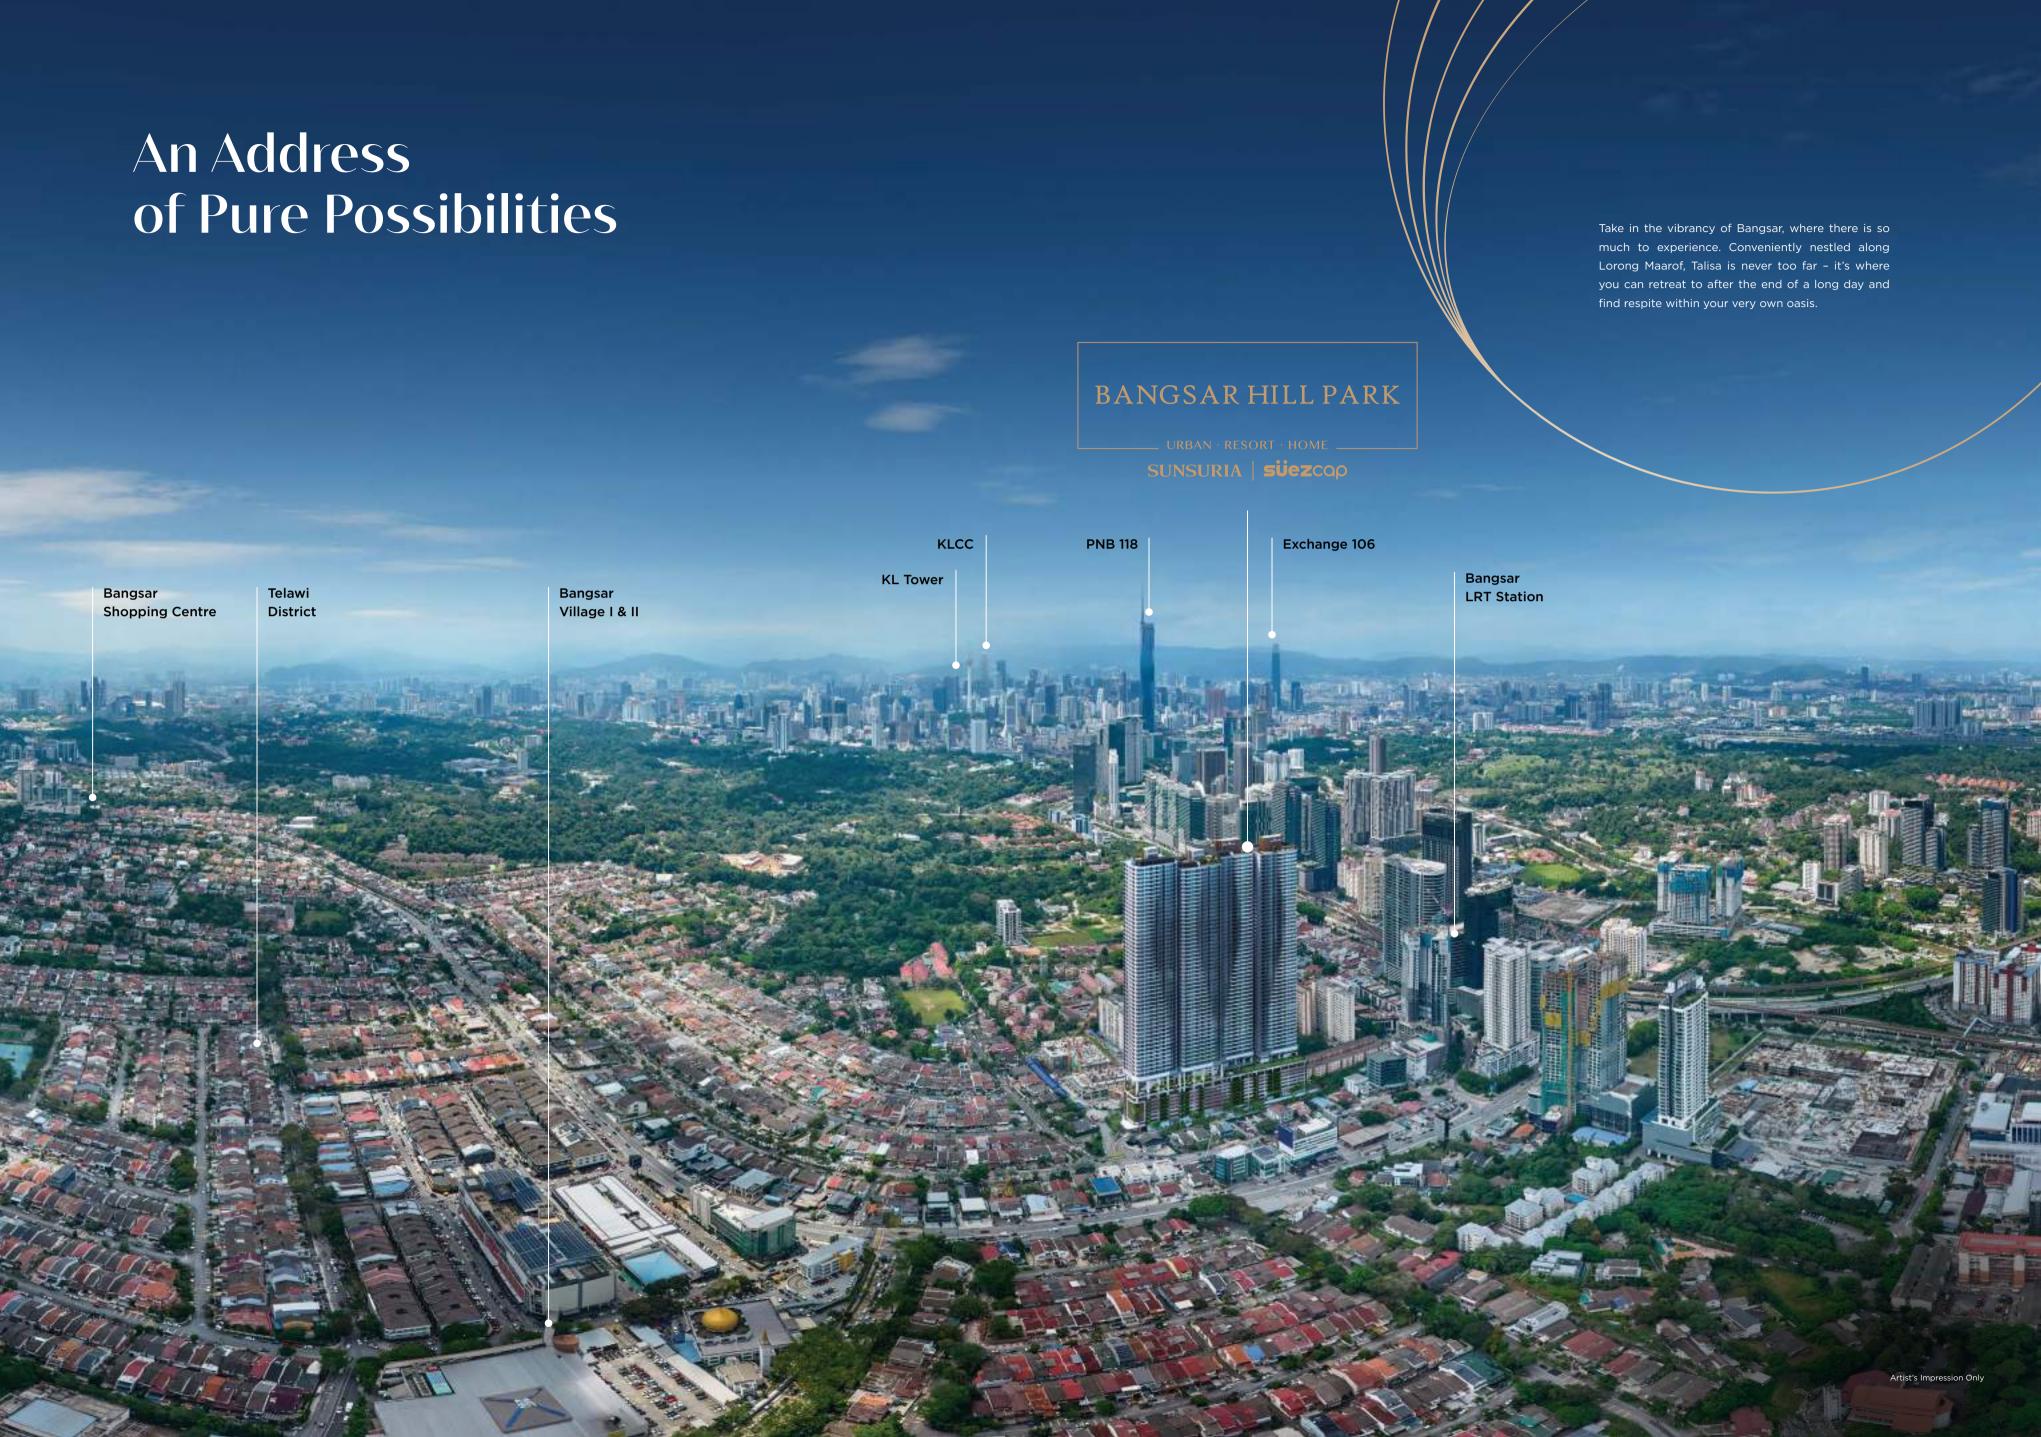

### BANGSAR HILL PARK

. URBAN · RESORT · HOME .

SUNSURIA | **süez**cap

# A Vibrant and Distinct Locale

Bangsar is one of Kuala Lumpur's most vibrant and desirable addresses, offering a lifestyle of convenience and excitement. With its trendy cafes and eclectic shops, Bangsar attracts a diverse community of residents, of which are locals and expats, who appreciate its unique blend of urban sophistication and laid-back charm. Close to the city centre and the rest of the Klang Valley, yet still very much a unique cosmopolitan neighbourhood of its own, there is nowhere else like Bangsar. With its perfect mix of culture, cuisine, and community, it's no wonder that so many people choose to call this vibrant place home.