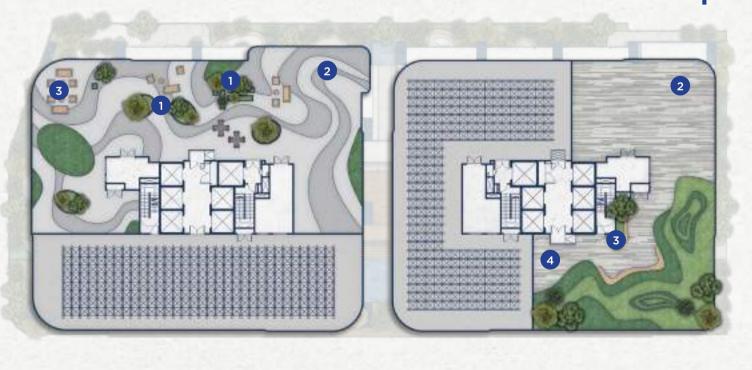

### Rooftop

1 Planter Area

- 2 Viewing Area
- **3** Seating Area
- 4 Walkway Path