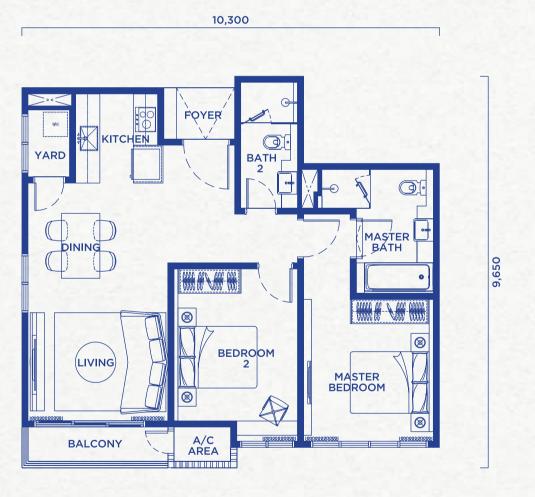

place home.









## An Enchanting Environment







### Facility Plan

### Level 6L



- 1 Swimming Pool
- 2 Kids' Pool
- 3 Whirlpool 4 Kids' Water Play
- 5 Kids' Playground
- 6 Seating Area 7 Swing Seat
  - 8 Water Feature
- 9 Event Space
- 10 Outdoor Event Space
- 11 Study Area
- 12 Pool Deck
- 13 BBQ Area
- 14 Sauna
- 15 Changing Area
- 16 Steam

### Level 6U



- 1 Floating Platform
  - 2 Surau (Male)
- **3** Surau (Female)

4 Shop

5 Management Office

### Level 6M



1 Co-Working Space @ Floating Platform

2 Gymnasium

### Rooftop



1 Planter Area

- 2 Viewing Area
- **3** Seating Area
- 4 Walkway Path





# Type 2A

### 978 SQ.FT.

- 3 Bedrooms
- 2 Bathrooms









#### 978 SQ.FT.

2 + 1 Bedrooms 2 Bathrooms





## Type 2B1

#### 917 SQ.FT.

- 2 Bedrooms
- 2 Bathrooms









# Type 3A

### 1,435 SQ.FT.

3 Bedrooms 3 Bathrooms Lanai









### 1,478 SQ.FT.

- 3 + 1 Bedrooms
- 3 + 1 Bathrooms





## Type 3C

### 1,372 SQ.FT.

- 3 + 1 Bedrooms
- 3 + 1 Bathrooms







### 1,407 SQ.FT.

- 3 + 1 Bedrooms
- 2 + 1 Bathrooms





## **Specifications**

| Reinforced Concrete / Shear Wall System                                    |                                                                                                                                                                                                                                                                                                                                                                         |  |  |  |  |  |  |
|--------------------------------------------------------