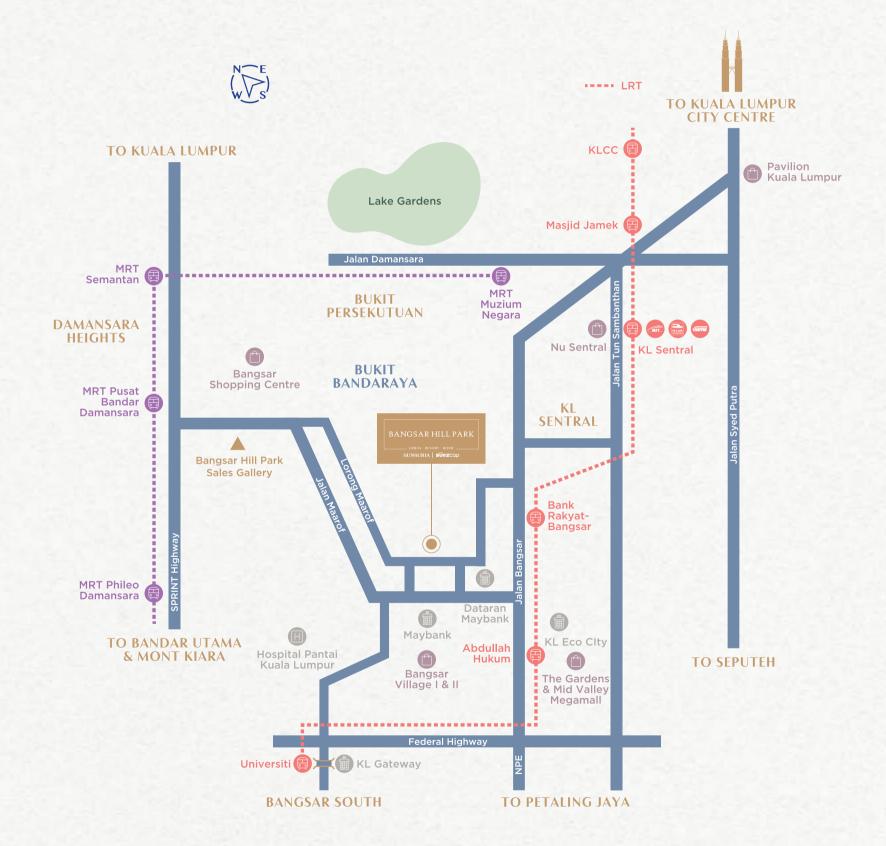

# A Well-connected Sanctuary

Located along the esteemed Jalan Maarof, Talisa brings together the convenience of a quintessential Bangsar lifestyle experience together with the serenity of a peaceful sanctuary. Step outside the residence and find everything you need at your fingertips.