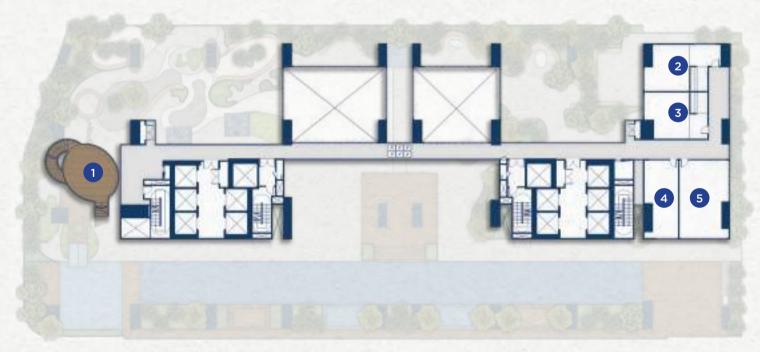

### Level 6U

- 1 Floating Platform
  - 2 Surau (Male)
- **3** Surau (Female)

4 Shop

5 Management Office

### Level 6M

1 Co-Working Space @ Floating Platform

2 Gymnasium