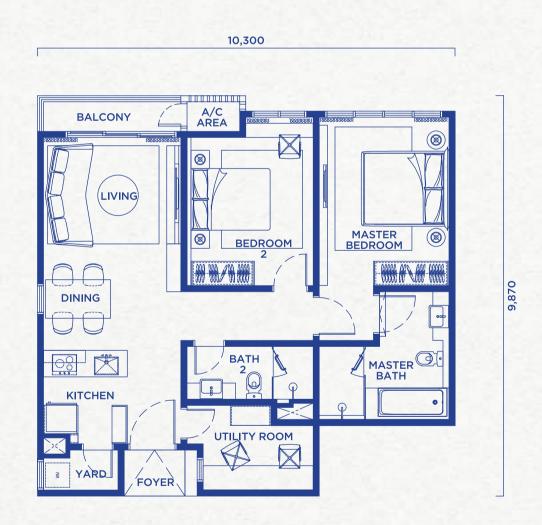

it's no wonder that so many people choose to call this vibrant place home.









## An Enchanting Environment







### Facility Plan

### Level 6L



- 1 Swimming Pool
- 2 Kids' Pool
- 3 Whirlpool 4 Kids' Water Play
- 5 Kids' Playground
- 6 Seating Area 7 Swing Seat
  - 8 Water Feature
- 9 Event Space
- 10 Outdoor Event Space
- 11 Study Area
- 12 Pool Deck
- 13 BBQ Area
- 14 Sauna
- 15 Changing Area
- 16 Steam

### Level 6U



- 1 Floating Platform
  - 2 Surau (Male)
- **3** Surau (Female)

4 Shop

5 Management Office

### Level 6M



1 Co-Working Space @ Floating Platform

2 Gymnasium

### Rooftop



1 Planter Area

- 2 Viewing Area
- **3** Seating Area
- 4 Walkway Path





# Type 2A

### 978 SQ.FT.

- 3 Bedrooms
- 2 Bathrooms









#### 978 SQ.FT.

2 + 1 Bedrooms 2 Bathrooms





## Type 2B1

#### 917 SQ.FT.

- 2 Bedrooms
- 2 Bathrooms









# Type 3A

### 1,435 SQ.FT.

3 Bedrooms 3 Bathrooms Lanai









### 1,478 SQ.FT.

- 3 + 1 Bedrooms
- 3 + 1 Bathrooms





## Type 3C

### 1,372 SQ.FT.

- 3 + 1 Bedrooms
- 3 + 1 Bathrooms







### 1,407 SQ.FT.

- 3 + 1 Bedrooms
- 2 + 1 Bathrooms





## **Specifications**

| Reinforced Concrete / Shear Wall System                                    |                                                                                                                                                                                                                                                                                                                                                                         |  |  |  |  |