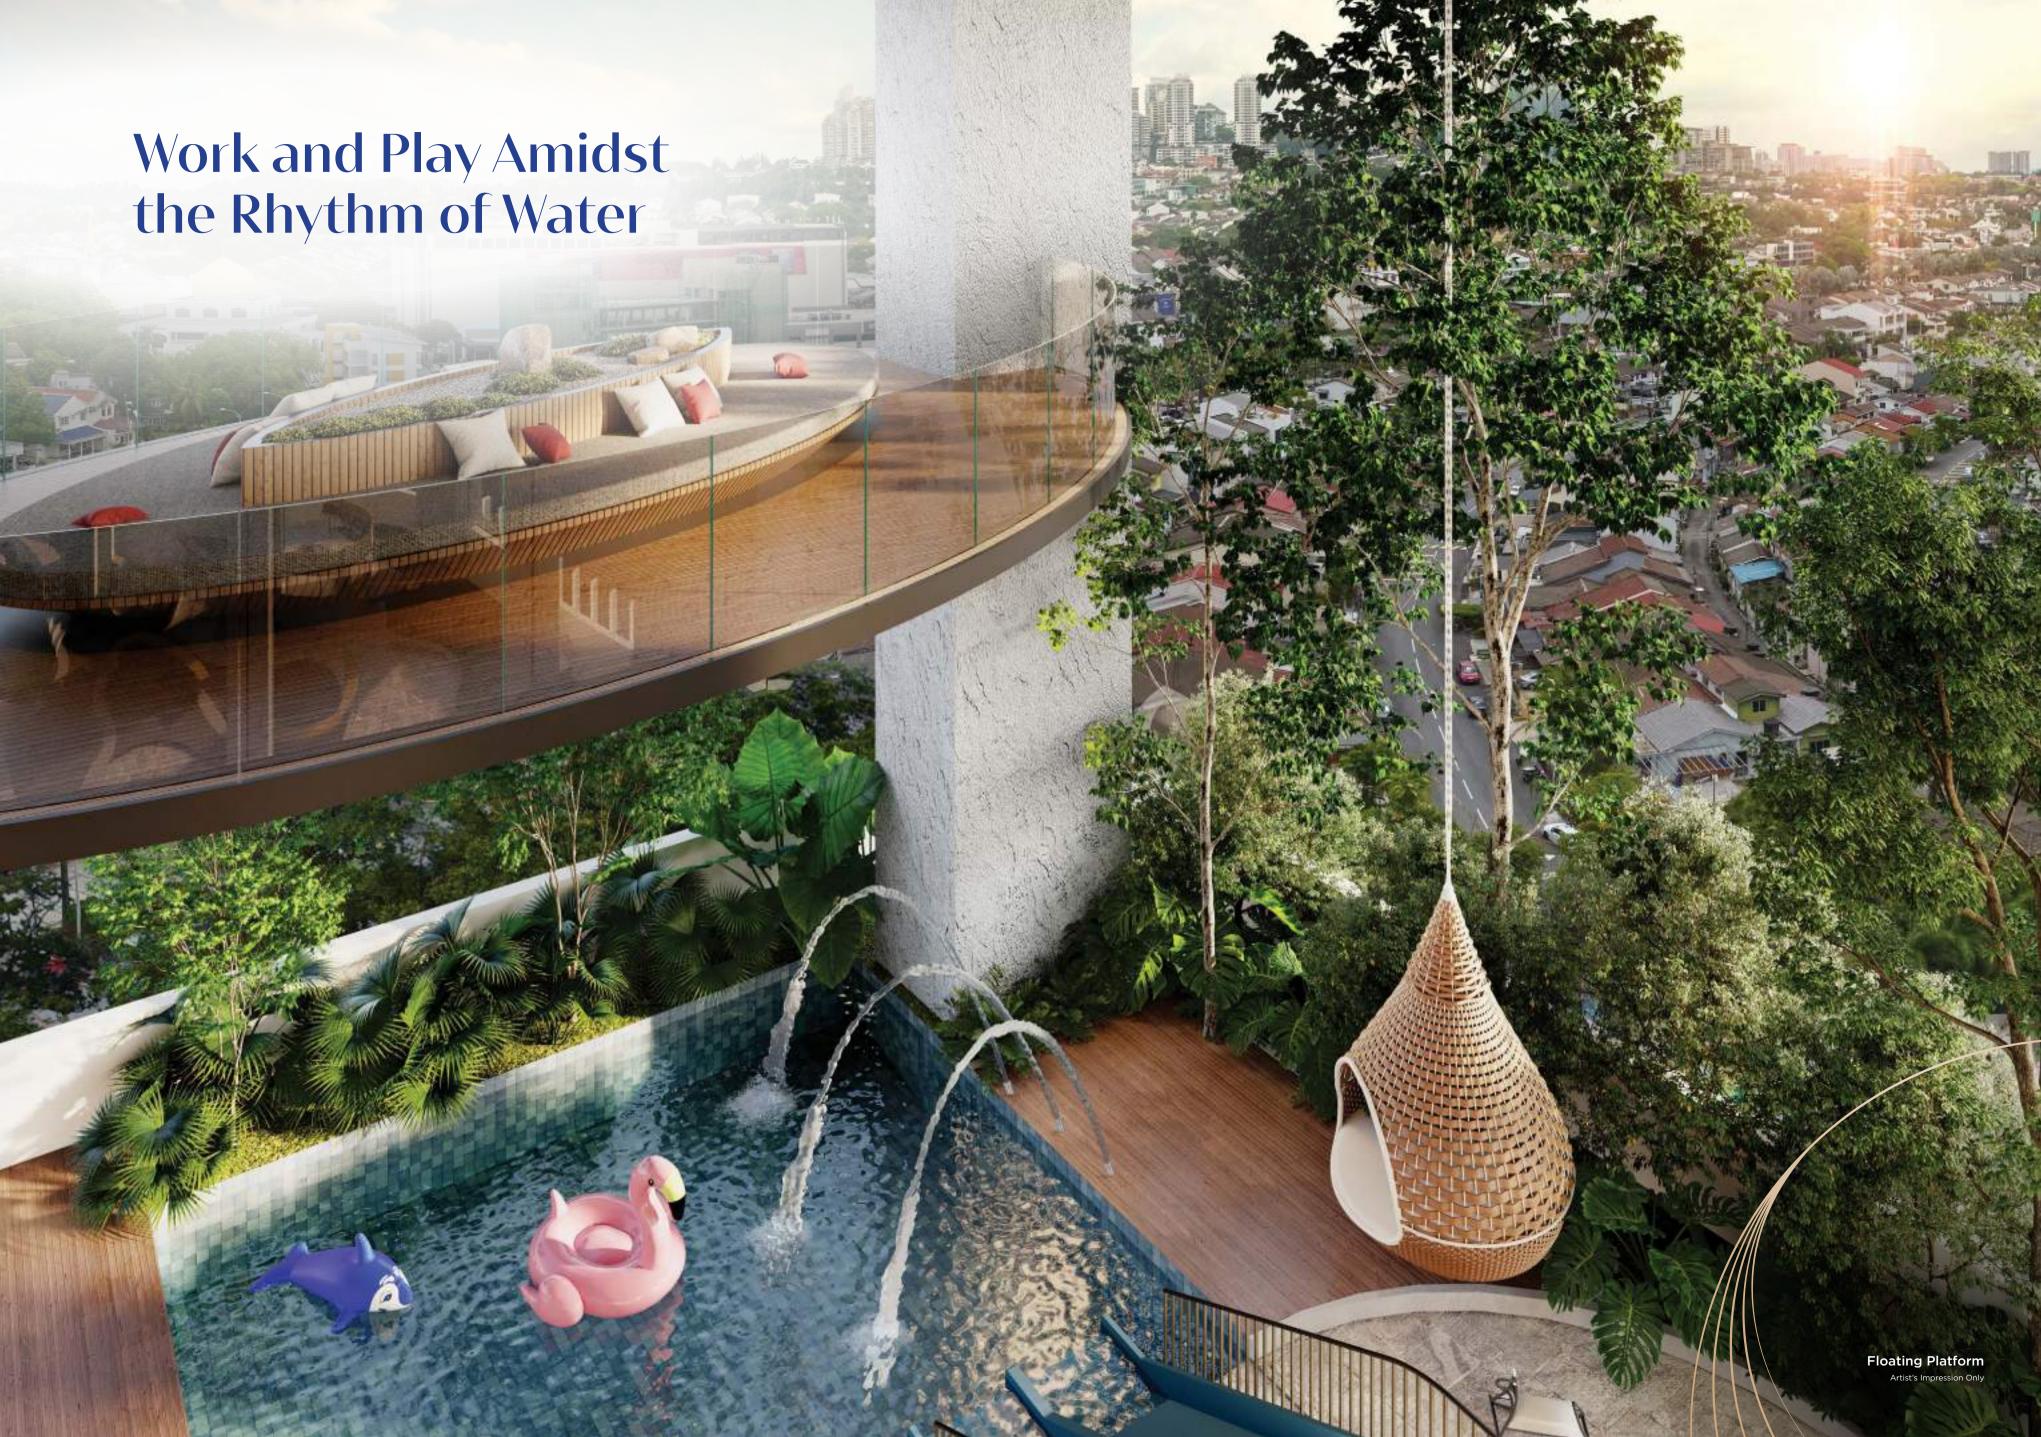

### Level 6U

- 1 Floating Platform
  - 2 Surau (Male)
- **3** Surau (Female)

4 Shop

5 Management Office

### Level 6M

1 Co-Working Space @ Floating Platform

2 Gymnasium