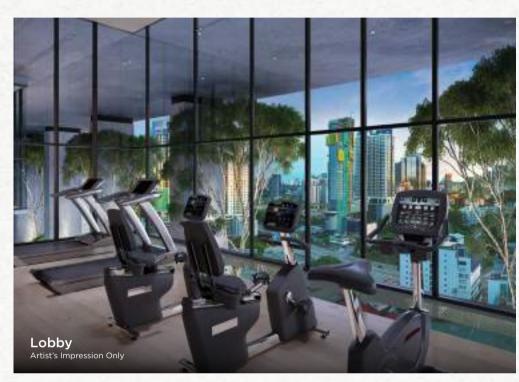

ANGSAR HILL PARK

. URBAN · RESORT · HOME .

SUNSURIA | **süez**cap

### A Radiant State of Calm









# A Vibrant and Distinct Locale



Bangsar is one of Kuala Lumpur's most vibrant and desirable addresses, offering a lifestyle of convenience and excitement. With its trendy cafes and eclectic shops, Bangsar attracts a diverse community of residents, of which are locals and expats, who appreciate its unique blend of urban sophistication and laid-back charm. Close to the city centre and the rest of the Klang Valley, yet still very much a unique cosmopolitan neighbourhood of its own, there is nowhere else like Bangsar. With its perfect mix of culture, cuisine, and community, it's no wonder that so many people choose to call this vibrant place home.









## An Enchanting Environment







### Facility Plan

### Level 6L



- 1 Swimming Pool
- 2 Kids' Pool
- 3 Whirlpool 4 Kids' Water Play
- 5 Kids' Playground
- 6 Seating Area 7 Swing Seat
  - 8 Water Feature
- 9 Event Space
- 10 Outdoor Event Space
- 11 Study Area
- 12 Pool Deck
- 13 BBQ Area
- 14 Sauna
- 15 Changing Area
- 16 Steam

### Level 6U



- 1 Floating Platform
  - 2 Surau (Male)
- **3** Surau (Female)

4 Shop

5 Management Office

### Level 6M



1 Co-Working Space @ Floating Platform

2 Gymnasium

### Rooftop



1 Planter Area

- 2 Viewing Area
- **3** Seating Area
- 4 Walkway Path





# Type 2A

### 978 SQ.FT.

- 3 Bedrooms
- 2 Bathrooms









#### 978 SQ.FT.

2 + 1 Bedrooms 2 Bathrooms





## Type 2B1

#### 917 SQ.FT.

- 2 Bedrooms
- 2 Bathrooms









# Type 3A

### 1,435 SQ.FT.

3 Bedrooms 3 Bath