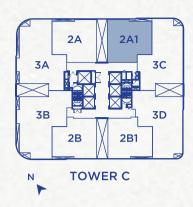

, it's no wonder that so many people choose to call this vibrant place home.









## An Enchanting Environment







### Facility Plan

### Level 6L



- 1 Swimming Pool
- 2 Kids' Pool
- 3 Whirlpool 4 Kids' Water Play
- 5 Kids' Playground
- 6 Seating Area 7 Swing Seat
  - 8 Water Feature
- 9 Event Space
- 10 Outdoor Event Space
- 11 Study Area
- 12 Pool Deck
- 13 BBQ Area
- 14 Sauna
- 15 Changing Area
- 16 Steam

### Level 6U



- 1 Floating Platform
  - 2 Surau (Male)
- **3** Surau (Female)

4 Shop

5 Management Office

### Level 6M



1 Co-Working Space @ Floating Platform

2 Gymnasium

### Rooftop



1 Planter Area

- 2 Viewing Area
- **3** Seating Area
- 4 Walkway Path





# Type 2A

### 978 SQ.FT.

- 3 Bedrooms
- 2 Bathrooms









#### 978 SQ.FT.

2 + 1 Bedrooms 2 Bathrooms





## Type 2B1

#### 917 SQ.FT.

- 2 Bedrooms
- 2 Bathrooms









# Type 3A

### 1,435 SQ.FT.

3 Bedrooms 3 Bathrooms Lanai









### 1,478 SQ.FT.

- 3 + 1 Bedrooms
- 3 + 1 Bathrooms





## Type 3C

### 1,372 SQ.FT.

- 3 + 1 Bedrooms
- 3 + 1 Bathrooms







### 1,407 SQ.FT.

- 3 + 1 Bedrooms
- 2 + 1 Bathrooms





## **Specifications**

| Reinforced Concrete / Shear Wall System                                    |                                                                                                                                                                                                                                                                                                                                                                         |  |  |  |  |