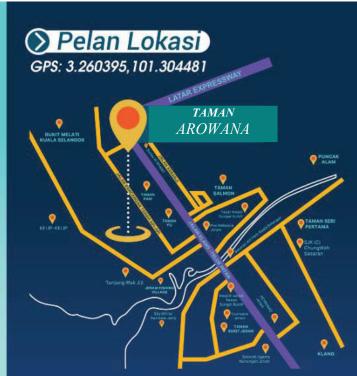

| LOKASI                          | JARAK |
|---------------------------------|-------|
| Latar expressway                | 3.0km |
| Pasar Awam Sungai Buloh         | 500m  |
| Econsave Jeram                  | 1.4km |
| Surau Al Ikhwan                 | 1.8km |
| Masjid Jamek Pekan Sungai Buloh | 1.9km |
| Sky Mirror Rainbow Jetty        | 100m  |
| SJK(C) Chung Wah Sasaran        | 2.0km |
| Sasaran Art Park Kuala Selangor | 2.0km |
| Sekolah Agama Menengah Jeram    | 4.0km |
| Bukit Melawati Kuala Selangor   | 13km  |