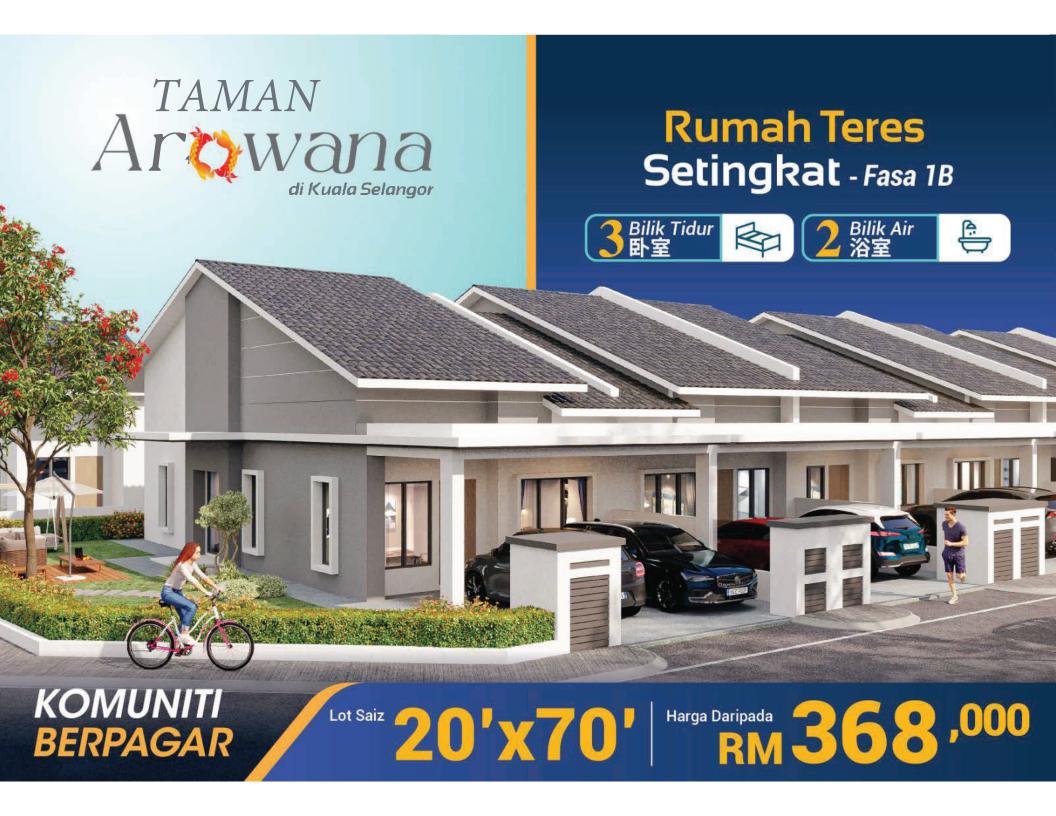

## Spesifikasi

| STRUKTUR                                                                             | Rangka konkrit tetulang                      |
|--------------------------------------------------------------------------------------|----------------------------------------------|
| DINDING                                                                              |                                              |
| Dinding                                                                              | Batu blok/simen pasir                        |
| • Lain-lain                                                                          | Batu blok/simen pasir                        |
| BUMBUNG                                                                              | Genting bumbung konkrit dan<br>bumbung logam |
| RANGKA BUMBUNG                                                                       | Rangka bumbung keluli                        |
| SILING                                                                               |                                              |
| • Dalaman                                                                            | Kepingan siling dan 'skim coat'              |
|                                                                                      | tanpaasbestos                                |
| ·Luaran                                                                              | Kepingan siling tanpa asbestos               |
| TINGKAP                                                                              |                                              |
| • Umum                                                                               | Pintu gelongsor berbingkai aluminium         |
| • Bilik air                                                                          | Tingkap 'louvre' berbingkai aluminium        |
| PINTU                                                                                | Pintu gelongsor berbingkai aluminium         |
| • Depan                                                                              | Pintu papan lapis                            |
| • Lain-lain                                                                          |                                              |
| KUNCI                                                                                | Set kunci berkualiti                         |
| KEMASAN DINDING                                                                      |                                              |
| • Dapur                                                                              | Jubin seramik setinggi 1500 mm               |
| Bilik Mandi                                                                          | Jubin seramik setinggi 1500 mm               |
| • Lain-lain                                                                          | Plaster simen dengan cat berkualiti          |
| KEMASAN LANTAI                                                                       |                                              |
| <ul> <li>Ruang tamu &amp; Iuang makan</li> </ul>                                     | Jubin                                        |
| • Bilik adur                                                                         | Jubin                                        |
| <ul> <li>Dapur &amp; bilik air</li> <li>Anjung kereta &amp; laluan kereta</li> </ul> | Jubin<br>Cetakan konkrit                     |
| · lain-lain                                                                          | Simen                                        |
| KELENGKAPAN KEBERSIHAN & PAI                                                         | 0                                            |
| Mangkuk tandas                                                                       | 2 unit                                       |
| · Sinki                                                                              | 2 unit                                       |
| Paip air                                                                             | 3 unit                                       |
| Pancuran air                                                                         | 2 unit                                       |
| Sinki tunggal aluminium                                                              | 1 unit                                       |
| PEMASANGAN ELEKTRIK                                                                  |                                              |
| • Mata lampu                                                                         | 13 nos                                       |
| Matasoket @ 13amp                                                                    | 8 nos                                        |
| Mata pendingin hawa @ 15A                                                            | 2 nos<br>2 nos                               |
| <ul> <li>Mata pemanas @ 15A</li> <li>Mata kipas</li> </ul>                           | 5 nos                                        |
| Matatelevisyen                                                                       | 1 nos                                        |
| <ul> <li>Soket dinding gentian</li> </ul>                                            | 1 nos                                        |
| Mata loceng                                                                          | 1 nos                                        |
| BATANG DAN KABEL                                                                     |                                              |
| TELEFON DALAMAN                                                                      |                                              |
| Mata Telefon                                                                         | 1 nos                                        |
| PAGAR                                                                                | M S Gate/                                    |
|                                                                                      | Dinding bata dengan pagar rantai/            |