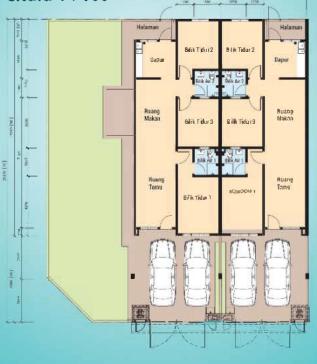

## Spesifikasi

| STRUKTUR                                                                             | Rangka konkrit tetulang                      |
|--------------------------------------------------------------------------------------|----------------------------------------------|
| DINDING                                                                              |                                              |
| Dinding                                                                              | Batu blok/simen pasir                        |
| • Lain-lain                                                                          | Batu blok/simen pasir                        |
| BUMBUNG                                                                              | Genting bumbung konkrit dan<br>bumbung logam |
| RANGKA BUMBUNG                                                                       | Rangka bumbung keluli                        |
| SILING                                                                               |                                              |
| • Dalaman                                                                            | Kepingan siling dan 'skim coat'              |
|                                                                                      | tanpaasbestos                                |
| ·Luaran                                                                              | Kepingan siling tanpa asbestos               |
| TINGKAP                                                                              |                                              |
| • Umum                                                                               | Pintu gelongsor berbingkai aluminium         |
| • Bilik air                                                                          | Tingkap 'louvre' berbingkai aluminium        |
| PINTU                                                                                | Pintu gelongsor berbingkai aluminium         |
| • Depan                                                                              | Pintu papan lapis                            |
| • Lain-lain                                                                          |                                              |
| KUNCI                                                                                | Set kunci berkualiti                         |
| KEMASAN DINDING                                                                      |                                              |
| • Dapur                                                                              | Jubin seramik setinggi 1500 mm               |
| Bilik Mandi                                                                          | Jubin seramik setinggi 1500 mm               |
| • Lain-lain                                                                          | Plaster simen dengan cat berkualiti          |
| KEMASAN LANTAI                                                                       |                                              |
| <ul> <li>Ruang tamu &amp; Iuang makan</li> </ul>                                     | Jubin                                        |
| • Bilik adur                                                                         | Jubin                                        |
| <ul> <li>Dapur &amp; bilik air</li> <li>Anjung kereta &amp; laluan kereta</li> </ul> | Jubin<br>Cetakan konkrit                     |
| · lain-lain                                                                          | Simen                                        |
| KELENGKAPAN KEBERSIHAN & PAI                                                         | 0                                            |
| Mangkuk tandas                                                                       | 2 unit                                       |
| · Sinki                                                                              | 2 unit                                       |
| Paip air                                                                             | 3 unit                                       |
| Pancuran air                                                                         | 2 unit                                       |
| Sinki tunggal aluminium                                                              | 1 unit                                       |
| PEMASANGAN ELEKTRIK                                                                  |                                              |
| • Mata lampu                                                                         | 13 nos                                       |
| Matasoket @ 13amp                                                                    | 8 nos                                        |
| Mata pendingin hawa @ 15A                                                            | 2 nos<br>2 nos                               |
| <ul> <li>Mata pemanas @ 15A</li> <li>Mata kipas</li> </ul>                           | 5 nos                                        |
| Matatelevisyen                                                                       | 1 nos                                        |
| <ul> <li>Soket dinding gentian</li> </ul>                                            | 1 nos                                        |
| Mata loceng                                                                          | 1 nos                                        |
| BATANG DAN KABEL                                                                     |                                              |
| TELEFON DALAMAN                                                                      |                                              |
| Mata Telefon                                                                         | 1 nos                                        |
| PAGAR                                                                                | M S Gate/                                    |
|                                                                                      | Dinding bata dengan pagar rantai/            |