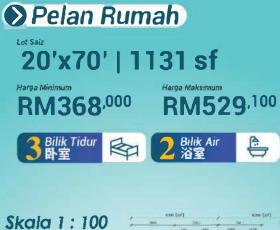

## IKLAN INI TELAH DILULUSKAN OLEH JABATAN PERUMAHAN NEGARA

N o. Lesen Pernalu: 19925/01-2028:1495/RJ Tempoh Sah: 11-01.2023- 10/01/2028 No, Permit Iklan dan Jualan 19825-205-2025-0586(N)-(L) Tempoh sah dan 24-05/2023 sehingga 23-05/2025 Hak Milk Tanah : Pejakan selanu 99 talum berakhir pada 9 Ogos 2121 Bebanun Tanah: Tlada Tarikh Dijangka Sijap Mei 2025 Jumlah Rumah Teres Sati Tingkal : 106 Unit 201X 70 Harga Juajan Minimum RM366 p00 - Maksimum RM529,100 Pelan Bangunan dilujuskan oleh Majis Perbandaran Kuaja Sejangor No Rujukan Kelukisan Pelan MPKS-PB20220809-001 Sekatan sekalan Kepenlingan. Tanah yang dimliki ini tidak boleh dipindah miliki dipajak, digada i mejainkan dengan kebenatan Bertuis dar Pada P hak Bertouasa Negen