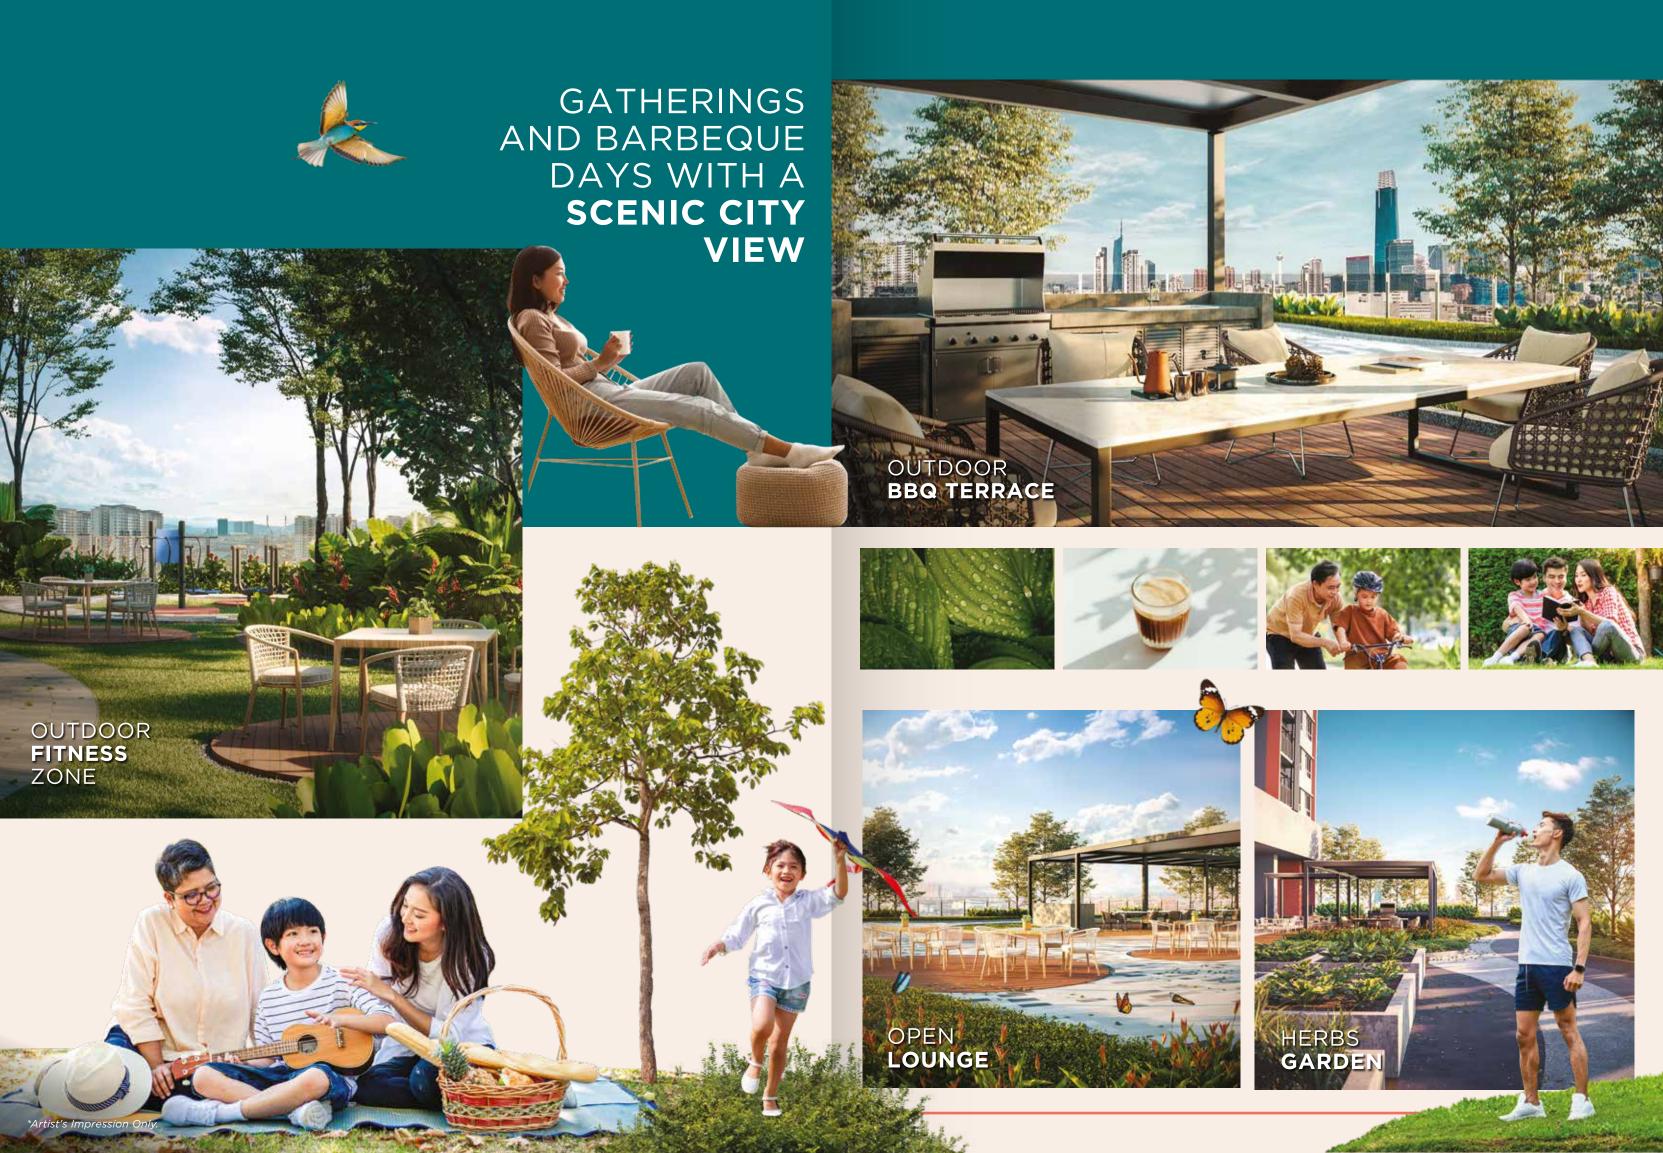

Express ramp to multi-level parking

2 to 3+1 bedrooms with built-ups from 721 - 1,076 sq. ft.

All bedrooms facing outwards for natural lighting & ventilation

SPACES FOR CASUAL FUN AND INTERACTION