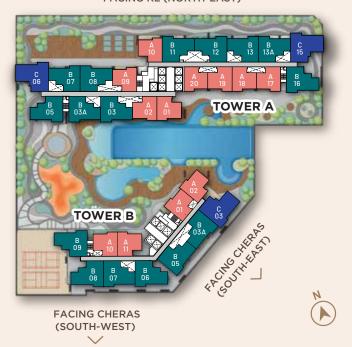

### 1 STATION **TO TRX**

You are just one stop to Malaysia's most dynamic new financial centre that houses an abundance of professionals, expatriates, and business owners culminating in enormous investment & leasing potentials.

TRX station is the KL's largest MRT station connected to MRT Kajang & Putrajaya lines

Malaysia's international financial hub with multinational names such as Prudential, HSBC Bank, AFFIN Bank, Huawei & more

Potential tenant pool of 45,000 professional employees

#### 7 SUNWAY VELOCITY MALL

Fully tenanted lifestyle mall with entertainment and eatery choices

#### 2 SUNWAY VELOCITY HOTEL

Experience modern comforts in our premium rooms, directly accessible from Sunway Velocity Mall

#### **SUNWAY MEDICAL**CENTRE VELOCITY

All your medical, health, and wellness needs taken care of

#### SUNWAY COLLEGE © VELOCITY

Offers a wide range of professional courses