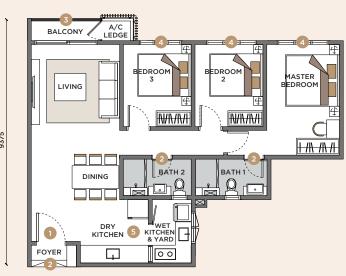

#### **FLOOR PLAN**

721 sq. ft.

- 2 Bedrooms
- 2 Bathrooms

926 sq. ft.

3 Bedrooms

2 Bathrooms

*\_\_\_\_\_* 

1,076 sq. ft.

- 3+1 Bedrooms
- 2 Bathrooms

#### LEGEND:

- 1. Digital lockset at main entrance
- 2. Elderly, wheel chair & baby stroller friendly access
- 3. All units come with balcony
- 4. Bedrooms facing outwards for natural lighting
- 5. Wet & dry kitchen