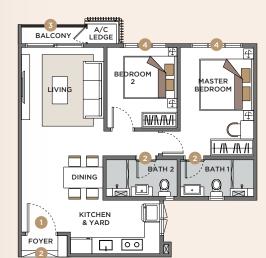

#### **FLOOR PLAN**

721 sq. ft.

- 2 Bedrooms
- 2 Bathrooms

926 sq. ft.

3 Bedrooms

2 Bathrooms

*\_\_\_\_\_* 

1,076 sq. ft.

#### LEGEND:

- 1. Digital lockset at main entrance
- 2. Elderly, wheel chair & baby stroller friendly access
- 3. All units come with balcony
- 4. Bedrooms facing outwards for natural lighting
- 5. Wet & dry kitchen