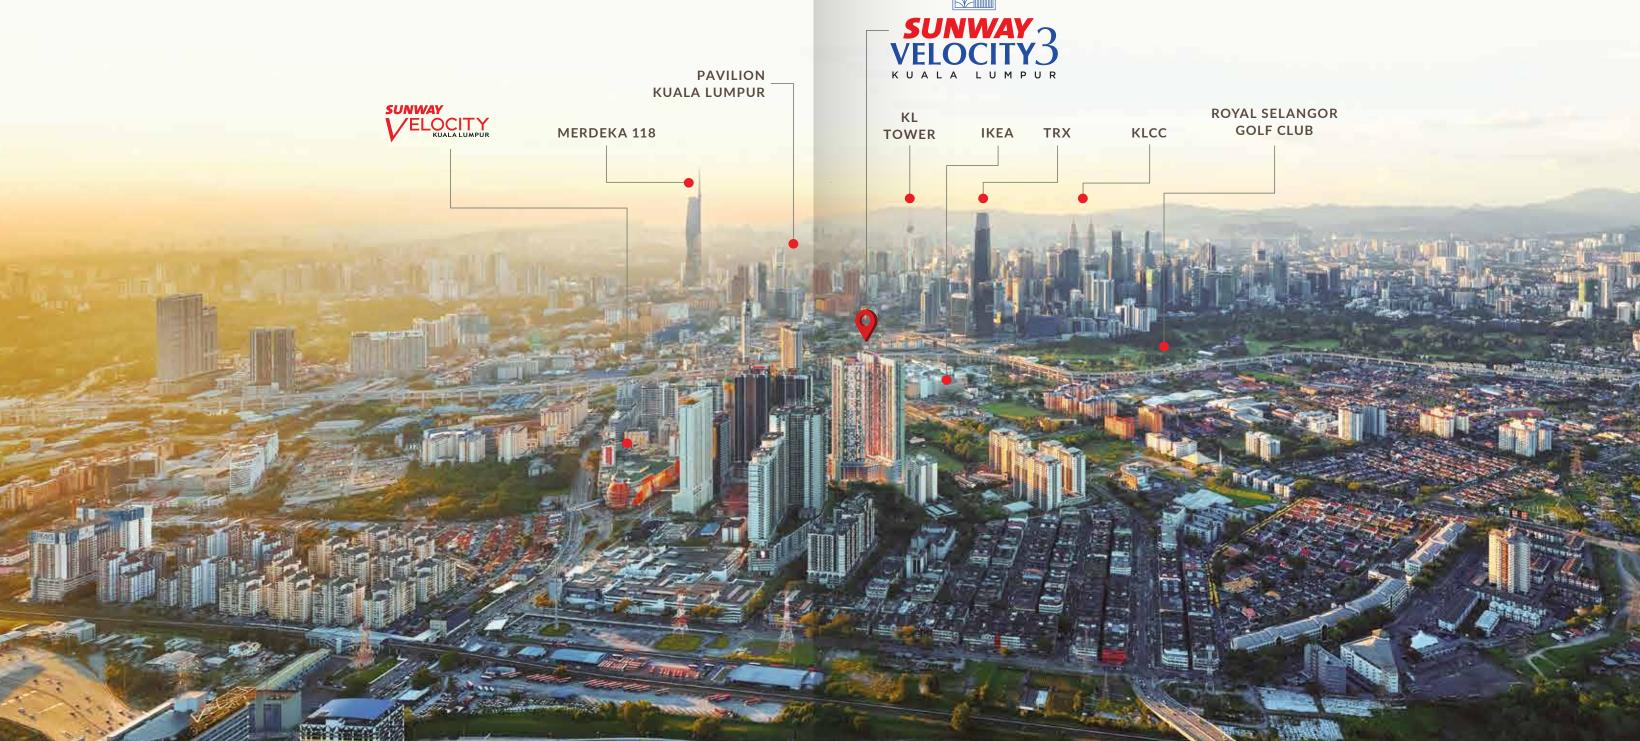

# LIVE & THRIVE IN KL'S TOP INTEGRATED CITY

Experience a new frontier of innovation with the much-anticipated unveiling of Sunway Velocity 3, a modern oasis and exciting smart living landmark in the heart of KL.

### 1 STATION **TO TRX**

You are just one stop to Malaysia's most dynamic new financial centre that houses an abundance of professionals, expatriates, and business owners culminating in enormous investment & leasing potentials.

TRX station is the KL's largest MRT station connected to MRT Kajang & Putrajaya lines

Malaysia's international financial hub with multinational names such as Prudential, HSBC Bank, AFFIN Bank, Huawei & more

Potential tenant pool of 45,000 professional employees