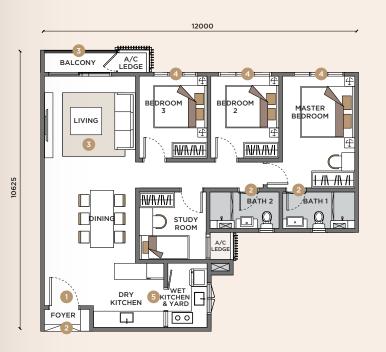

#### **FLOOR PLAN**

721 sq. ft.

- 2 Bedrooms
- 2 Bathrooms

926 sq. ft.

3 Bedrooms

2 Bathrooms

*\_\_\_\_\_* 

1,076 sq. ft.

- 3+1 Bedrooms
- 2 Bathrooms

#### LEGEND:

- 1. Digital lockset at main entrance
- 2. Elderly, wheel chair & baby stroller friendly access
- 3. All units come with balcony
- 4. Bedrooms facing outwards for natural lighting
- 5. Wet & dry kitchen