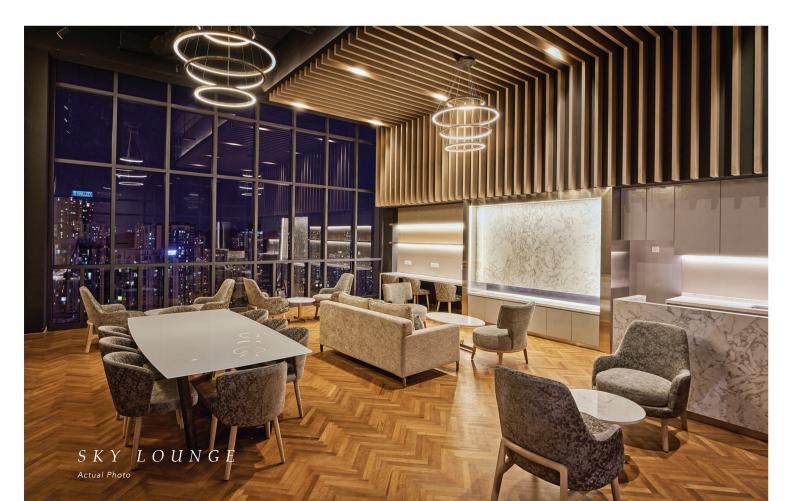

The sky lounge and co-working space are designed to allow like-minded people to get together to share moments, ideas or simply, a cup of coffee. This is an important part of Societe as a SOHO, providing a balance between living, working and everything in between.