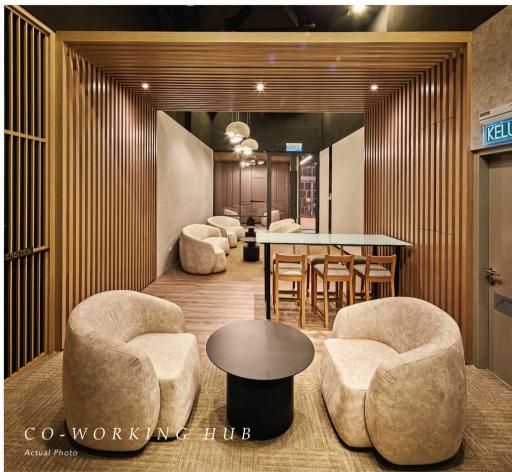

The sky lounge and co-working space are designed to allow like-minded people to get together to share moments, ideas or simply, a cup of coffee. This is an important part of Societe as a SOHO, providing a balance between living, working and everything in between.