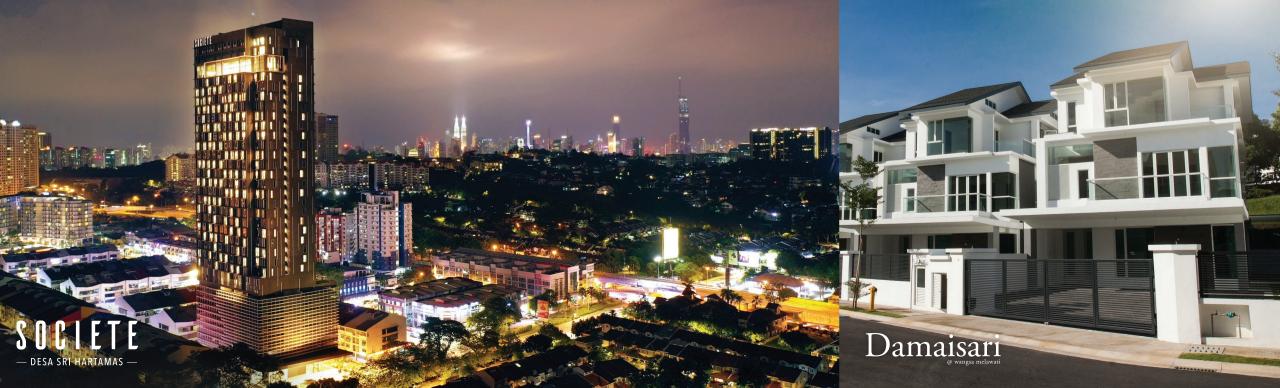

## Société (French) Society (English)

> 24/7 MULTI-TIER SECURITY SYSTEM

**REPRESENT YOURSELF** WITH A MARK PRIDE, **CONFIDENCE AND** DISTINCTION

Societe is a freehold SOHO situated at the epicenter of Desa Sri Hartamas. Its unique façade and overall architecture ushers in a sense of stylish freshness that complements an active, business-centric lifestyle.

## SCP GROUP VENTURED INTO PROPERTY DEVELOPMENT IN 2011 AND HAS CONSISTENTLY DELIVERED PROJECTS IN THE PENINSULA AND SABAH

Over the past 13 years, SCP Property has completed and handed over more than 10 projects with a combined gross development value exceeding RM5 billion in the Klang Valley and Sabah. Its latest completed projects are The Birch in Kuala Lumpur; Traders Garden in Cheras Traders Square, Selangor; and Bukit Damaisari Phases III and IV in Menggatal, Kota Kinabalu.