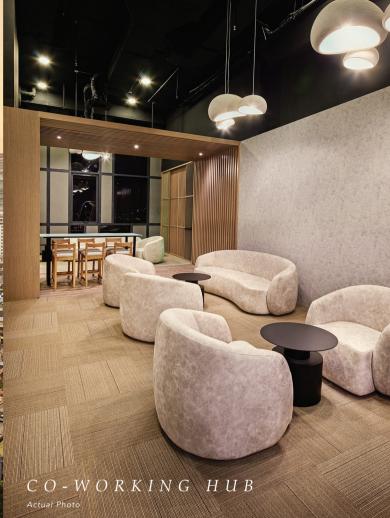

The sky lounge and co-working space are designed to allow like-minded people to get together to share moments, ideas or simply, a cup of coffee. This is an important part of Societe as a SOHO, providing a balance between living, working and everything in between.