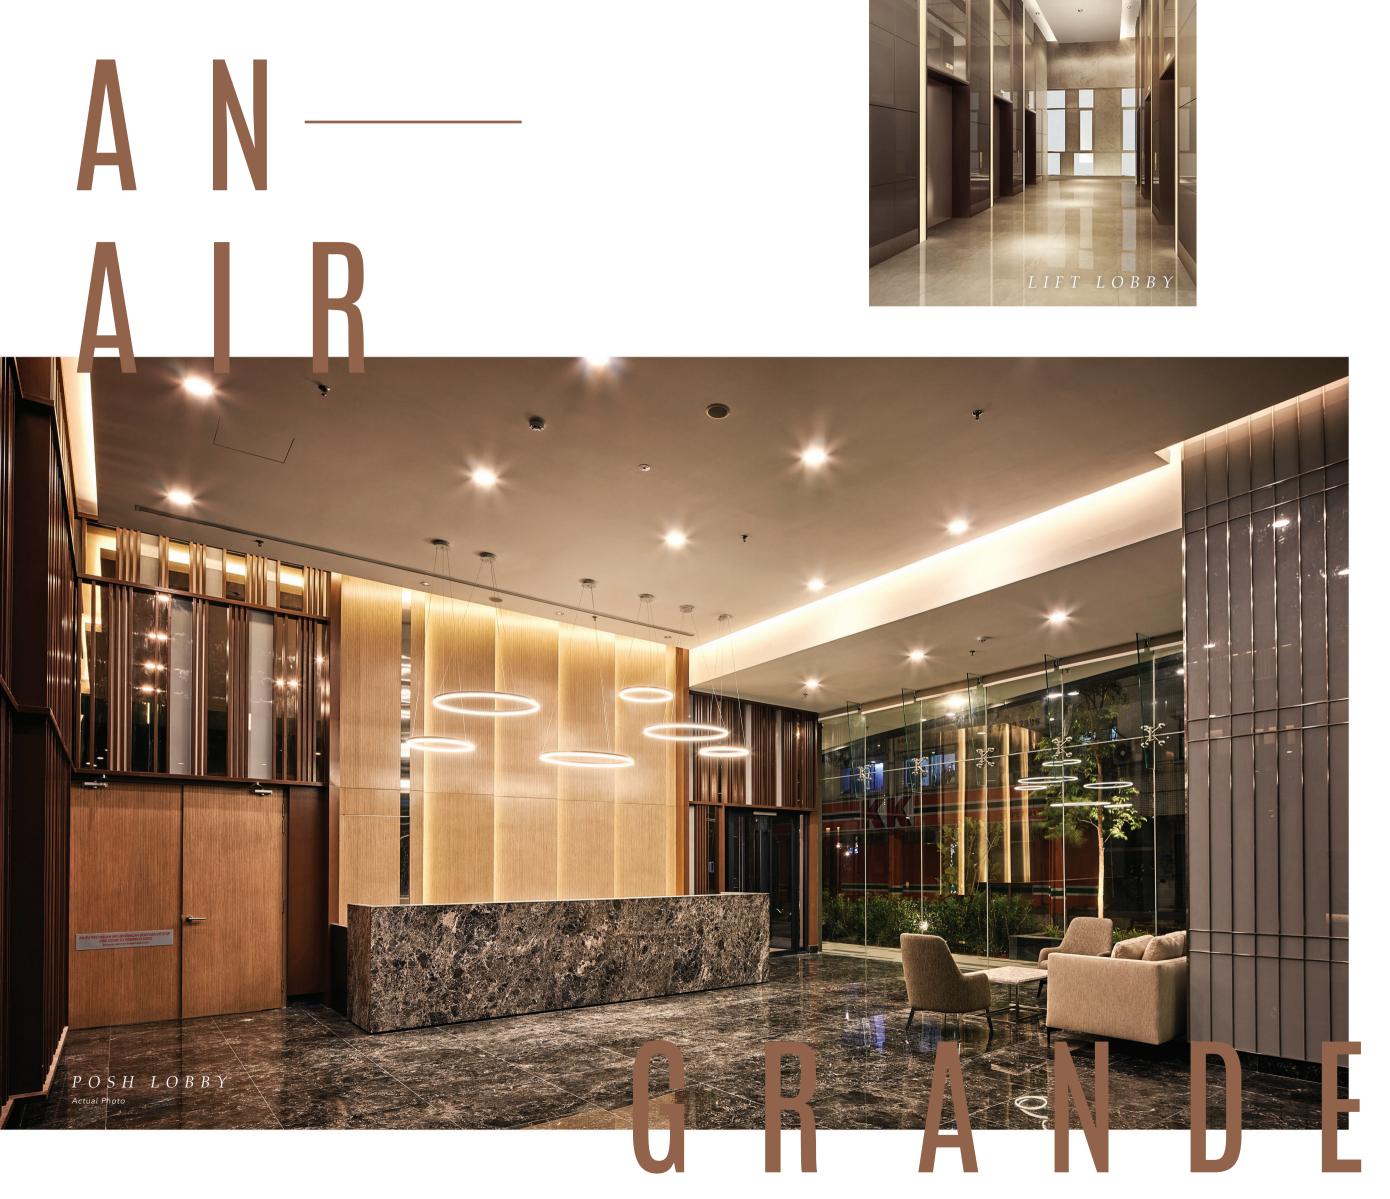

## A GRAND WELCOMING BEFITTING OF THE MOST ESTEEMED EXECUTIVES

Starting any personal or business relationship with a great first impression is easy at Societe. Its grand lobby is utterly welcoming in its designs and make. Step foot into a work of art, featuring bold sleek designs that speak to contemporary times while honouring the old-world glitz and glamour.

The lift lobby features an access card system that plays a vital part in ensuring the smooth and effective operation of Societe's overarching multi-tier security.