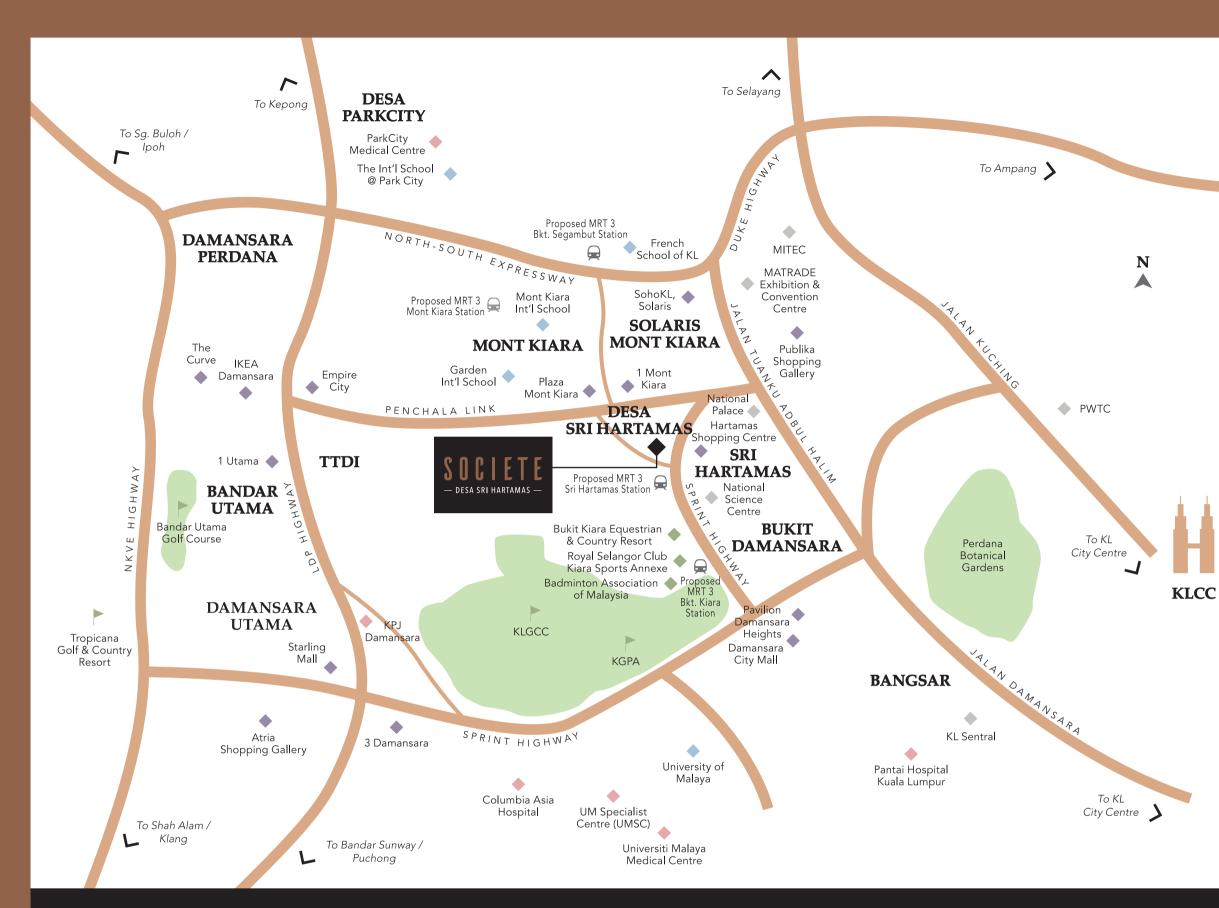

Desa Sri Hartamas is situated in between Mont Kiara and Damansara Heights, making it one of the most sought-after addresses in Kuala Lumpur.

## PROMINENCE ON THE KUALA LUMPUR CITYSCAPE

**DISCERNING** investment location

**TRENDIEST CITY** in Malaysia

HIGHLY LIVEABLE in city by expats HIGHEST VANTAGE POINT in Desa Sri Hartamas

### AFFLUENT NEIGHBOURHOOD

- Mont Kiara (1.8km)
- Bukit Damansara (3.3km)
- KLGCC (3.8km)
- Taman Tun Dr Ismail (7.0km)
- Desa ParkCity (8.0km)
- Bandar Utama (8.1km)
- Bangsar (9.0km)
- KLCC (9.5km)

## EASY COMMUTING WITH THE PROPOSED MRT 3