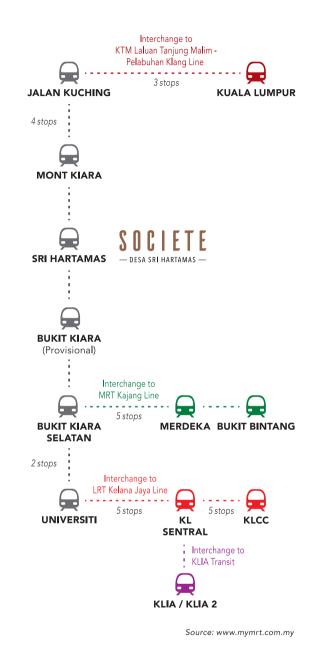

k (400m)
- Hong Leong Bank (700m)
- Bank Rakyat (750m)
- HSBC Bank (1.2km)

#### HEALTHCARE

- ParkCity Medical Centre (6.3km)
- KPJ Damansara (7.5km)
- Columbia Asia Hospital, PJ (8.0km)
- Universiti Malaya Medical Centre (8.6km)

- Alliance Bank (1.4km)

- RHB Bank (3.1km)

- Public Bank (3.3km)

- CIMB Bank (3.5km)

- UM Specialist Centre (UMSC) (8.9km)
- Pantai Hospital Kuala Lumpur (10.3km)

#### **SHOPPING & LEISURE**

- 1 Mont Kiara (1.1km)
- Plaza Mont Kiara (1.1km)
- Hartamas Shopping Centre (2.5km)
- SohoKL, Solaris (2.5km)
- Publika Shopping Gallery (3.6km)
- Damansara City Mall (4.6km)
- Pavilion Damansara Heights (*upcoming*) (5.0km)
- IKEA Damansara (6.7km)
- The Curve (6.8km)
- Empire City (7.6km)
- 1 Utama Shopping Centre (7.7km)

## EASY COMMUTING WITH THE PROPOSED MRT 3



### **SPORTS & RECREATION**

- National Science Centre (2.5km)
- Badminton Association of Malaysia (3.3km)
- Royal Selangor Club Kiara Sports Annexe (3.5km)
- Bukit Kiara Equestrian & Country Resort (3.7km)
- Kelab Golf Perkhidmatan Awam (6.3km)
- Perdana Botanical Gardens (7.9km)
- Desa ParkCity (8.0km)
- Bandar Utama Golf Course (9.4km)
- Tropicana Golf & Country Resort (13.0km)







## GALLERY —

INFINITY POOL Actual Photo

## SCP GROUP VENTURED INTO PROPERTY DEVELOPMENT IN 2011 AND HAS CONSISTENTLY DELIVERED PROJECTS IN THE PENINSULA AND SABAH

Over the past 13 years, SCP Property has completed and handed over more than 10 projects with a combined gross development value exceeding RM5 billion in the Klang Valley and Sabah. Its latest completed projects are The Birch in Kuala Lumpur