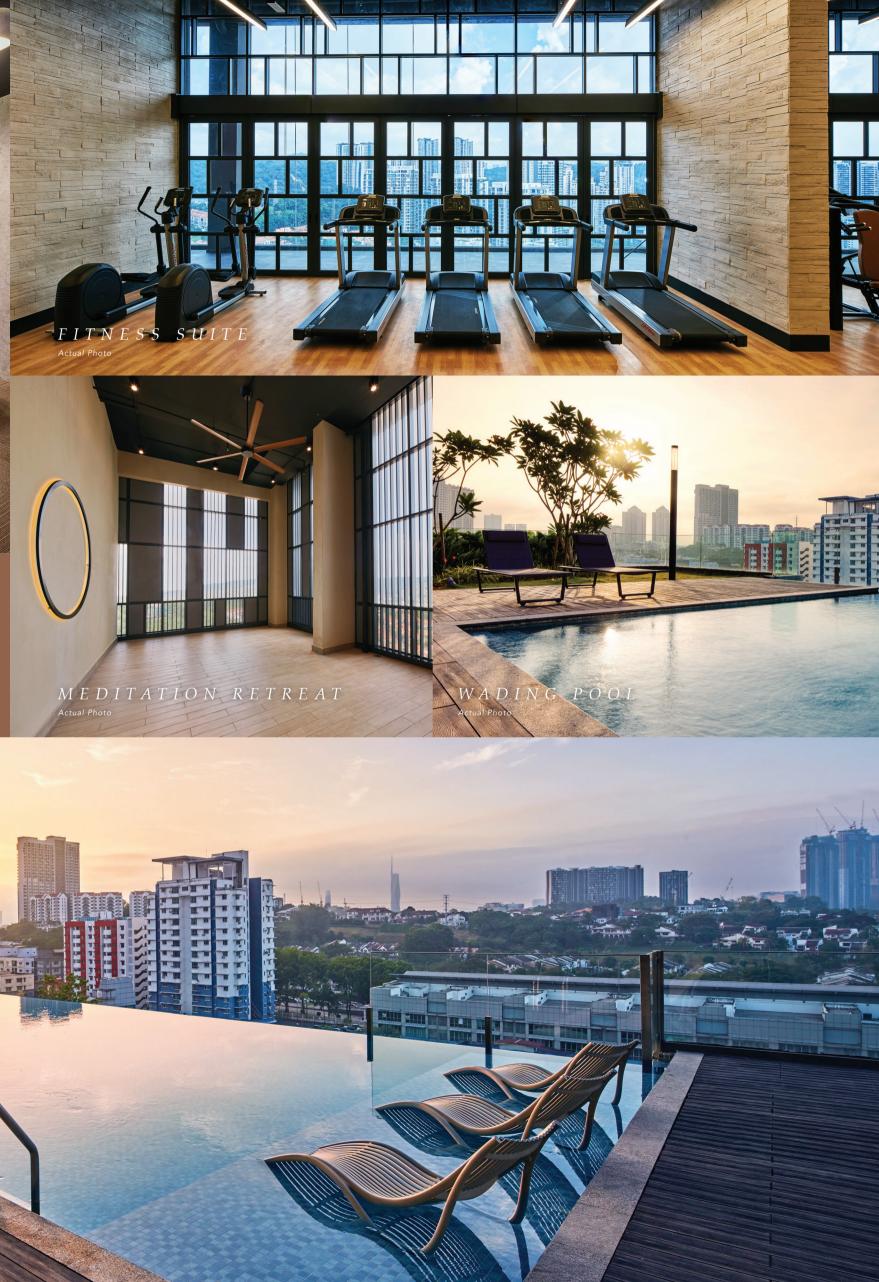

## KICK BACK AND RELAX IN SPACES DESIGNED TO REJUVENATE YOUR MIND AND BODY

All work and no play is not a recipe for success. Societe brings a sense of high living with its premium facilities, such as the infinity pool, golfer's paradise, sky gazebo and spectacular views. The KL skyline is truly a sight to behold—often creating a sense of serenity and awe.

## HOLISTIC EXPERIENCES ARE IMPORTANT FOR SELF-CARE AND WELLBEING

Apart from its luxurious outdoor facilities, Societe is well-equipped with a curated collection of indoor amenities. Free your schedule to work on your fitness goals or take your little ones to have fun at the children playland. There is bound to be something for everyone to enjoy.

The digital creation room is a perfect example of how Societe enables its residents to fully immerse themselves in creating new and better things with their time. Shoot a commercial for your business or make interesting videos for social media the sky's the limit.

VIEW FROM LEVEL 30

Actual Photo

SOCIETE IS POISED TO EMERGE AS AN ICONIC LANDMARK IN KUALA LUMPUR.