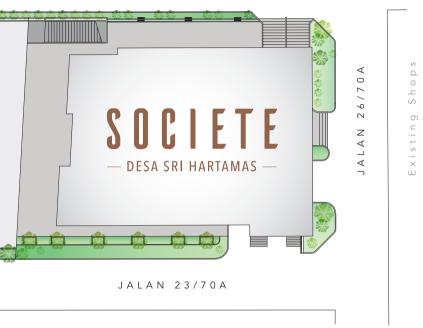

|
| LEVEL 3A     | PARKING       |             | Golfer's Paradise                                 |
| LEVEL 3      | PARKING       |             |                                                   |
| LEVEL 2      | PARKING       |             |                                                   |
| LEVEL 1      | PARKING       |             |                                                   |
| GROUND LEVEL | LOBBY & SHOPS |             |                                                   |
| LEVEL B1     | BASEMEN       | T PARKING   |                                                   |

BASEMENT PARKING

LEVEL B2

## SITE PLAN

□\_\_\_\_\_\_ Entrance JALAN 19/70A < Exit

## FLOOR PLAN



Disclaimer: Types will be varies. Refer sales chart as final.



Existing Shops

JALAN 27/70A



Existing Shops



**CHOOSE ONLY FROM** THE BEST AMENITIES. CONVENIENTLY **CLOSE TO HOME** 

Societe guarantees a well-balanced lifestyle. From getting day-to-day necessities with ease, diving in and out of your favourite entertainment spots, to indulging in the finer things in life; everything you need and desire is just minutes away. Leverage your way of life on established infrastructure that separate living well from living your best life.



## WORLD-CLASS







KUALA LUMPUR GOLF & COUNTRY CLUB





MEDICA





A host of world-class amenities and popular destinations are dotted all around the vicinity of Societe.



## K A THF

### **EXPERIENCE ONE OF** THE MOST VIBRANT **COMMUNITIES IN** KUALA LUMPUR, **UP CLOSE AND PERSONAL**

Desa Sri Hartamas is an upscale township in Kuala Lump