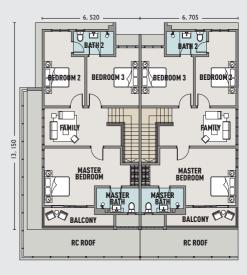

## TYPE A1 & A

Land Size:

22' x 65' (Intermediate)

Built-up Area: 1,859 sq. ft.

4 Bedrooms &

3 Bathrooms

FIRST FLOOR