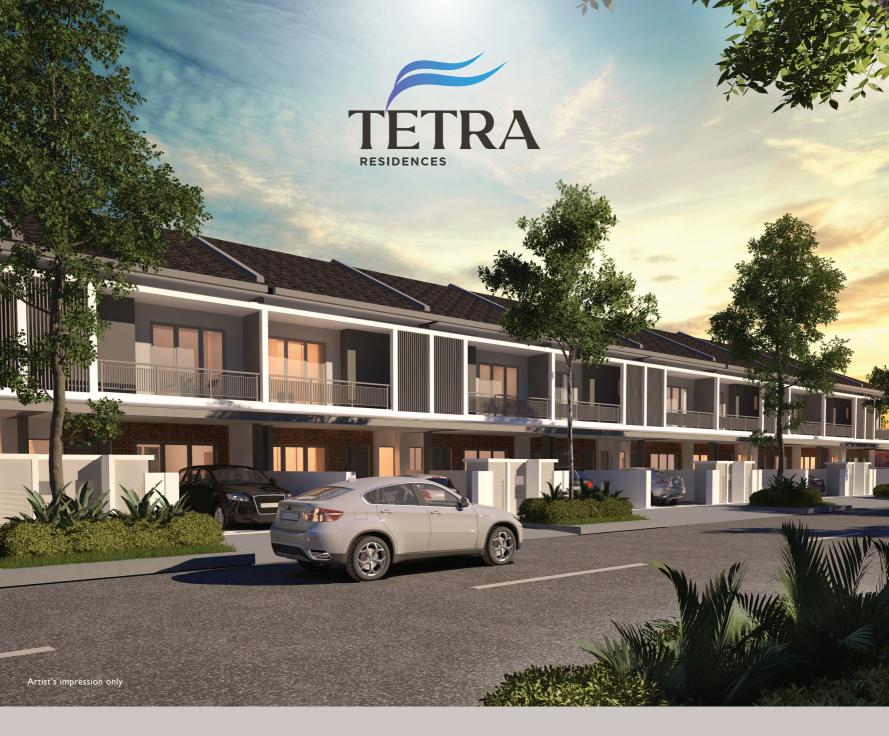

## LEISURE IN NATURE'S TREASURE

179 UNITS OF 2-STOREY TERRACE HOUSE













## **FLOOR PLANS**

## TYPE A1 & A

Land Size:

22' x 65' (Intermediate)

Built-up Area: 1,859 sq. ft.

4 Bedrooms &

3 Bathrooms





FIRST FLOOR

## **SPECIFICATIONS**

| Reinforced Concrete / Lightweight<br>Concrete Block / Brick                                                                                                   |  |  |
|---------------------------------------------------------------------------------------------------------------------------------------------------------------|--|--|
| Concrete Roof Tiles                                                                                                                                           |  |  |
| Skim Coat / Plaster Ceiling