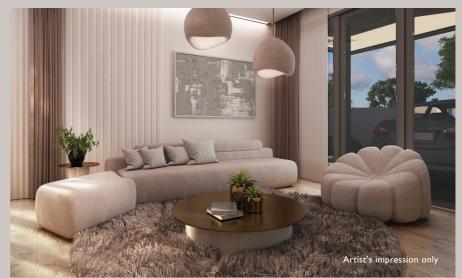

## LEISURE IN NATURE'S TREASURE

179 UNITS OF 2-STOREY TERRACE HOUSE













## **FLOOR PLANS**

## TYPE A1 & A

Land Size:

22' x 65' (Intermediate)

Built-up Area: 1,859 sq. ft.

4 Bedrooms &

3 Bathrooms





FIRST FLOOR

## **SPECIFICATIONS**

| Reinforced Concrete / Lightweight<br>Concrete Block / Brick                                                                                                   |  |  |
|---------------------------------------------------------------------------------------------------------------------------------------------------------------|--|--|
| Concrete Roof Tiles                                                                                                                                           |  |  |
| Skim Coat / Plaster Ceiling