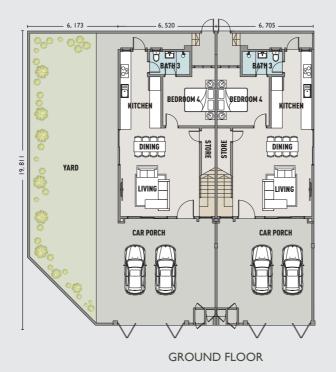

## TYPE A1 & A

Land Size:

22' x 65' (Intermediate)

Built-up Area: 1,859 sq. ft.

4 Bedrooms &

3 Bathrooms

FIRST FLOOR