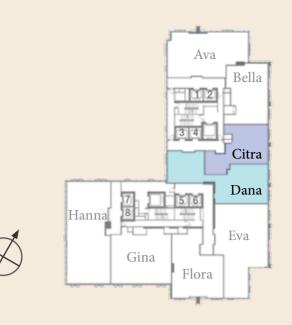

### TYPICAL FLOOR

LEVELS 10-13, 15-31, 33-43A

Type Bella
1 Bedroom
1,163 sq ft
(35 units)

Type Dana
2 Bedrooms
1,572 sq ft
(33 units)

#### TYPICAL FLOOR

LEVELS 10-13, 15-31, 33-43A

The Ritz-Carlton Residences, Kuala Lumpur, Jalan Sultan Ismail are not owned, developed or sold by The Ritz-Carlton Hotel Company, L.L.C. or any of its affiliates. Wangsa Tegap Sdn Bhd uses The Ritz-Carlton marks under a license from an affiliate of The Ritz-Carlton Hotel Company, L.L.C.