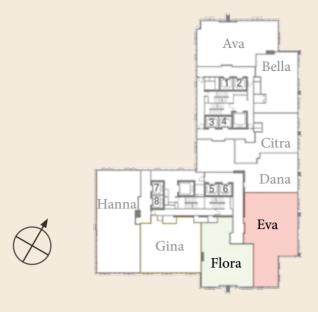

### TYPICAL FLOOR

LEVELS 10-13, 15-31, 33-43A

Type Bella
1 Bedroom
1,163 sq ft
(35 units)

Type Dana
2 Bedrooms
1,572 sq ft
(33 units)