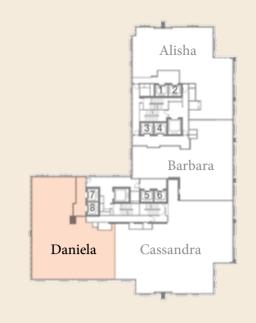

## Penthouse Cassandra 4 Bedrooms 4,284 sq ft (4 units)

3 Bedrooms 3,229 sq ft (4 units)

**Bukit Bintang** Monorail, **KLCC** Mid Valley Megamall KL Sentral Putra World Trade Centre KL Tower Shopping District **Bukit Nanas Station** 15 mins 20 mins 10 mins 5 mins 3 mins 5 mins 10 mins