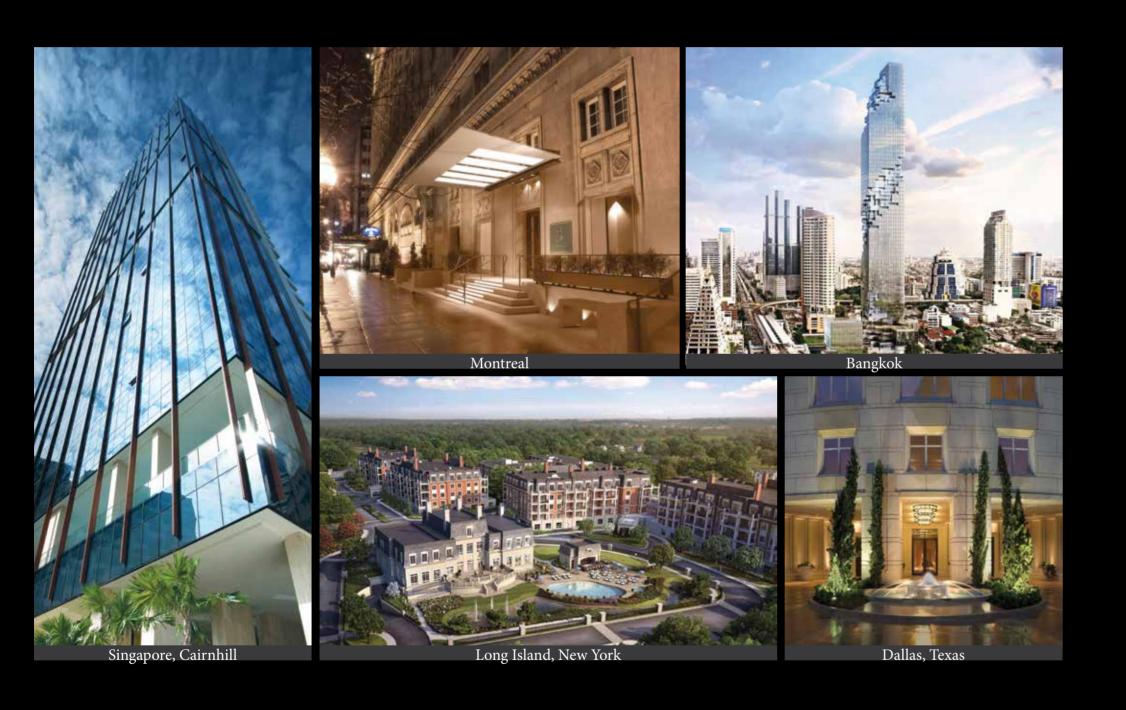

Ritz-Carlton Hotel Company, L.L.C.



LEVELS 45-48 with Private lift lobby

## Penthouse Cassandra 4 Bedrooms 4,284 sq ft (4 units)







3 Bedrooms 3,229 sq ft (4 units)







**Bukit Bintang** Monorail, **KLCC** Mid Valley Megamall KL Sentral Putra World Trade Centre KL Tower Shopping District **Bukit Nanas Station** 15 mins 20 mins 10 mins 5 mins 3 mins 5 mins 10 mins

## AT THE HEART OF NEW URBAN LIVING

Situated only minutes away from the majestic KLCC Petronas Twin Towers and complemented by easy access to the city's monorail system, The Ritz-Carlton Residences place you right in the centre of the city's most desired attractions as well as boasting the best views of Kuala Lumpur city skyline.











## THE HALLMARK OF DISTINCTION

THE RITZ-CARLTON RESIDENCES AROUND THE WORLD







## THE NAME DEFINES YOUR HOME IT'S YOURS TO OWN