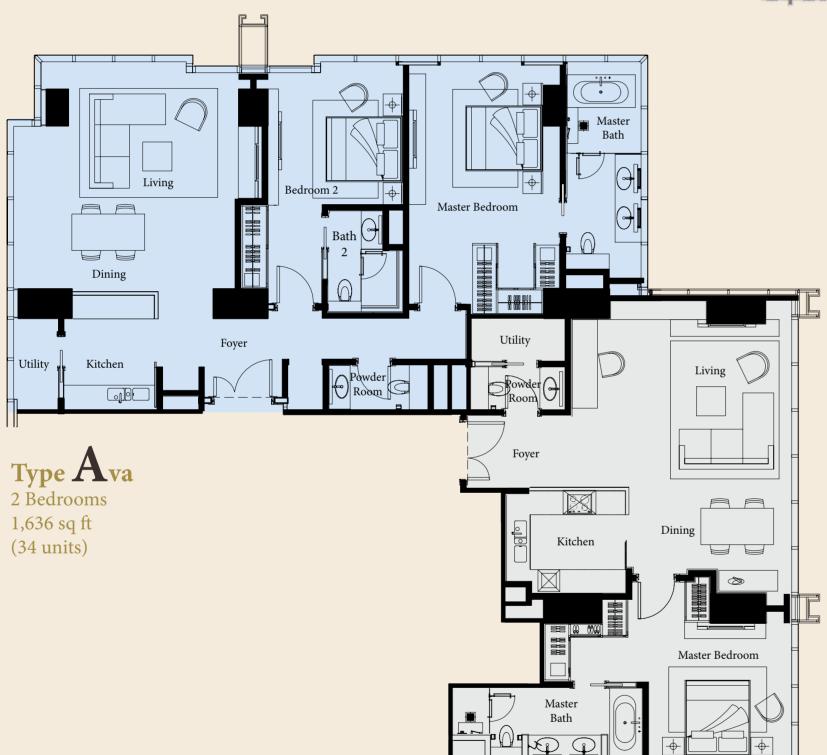

### TYPICAL FLOOR

LEVELS 10-13, 15-31, 33-43A

Type Bella
1 Bedroom
1,163 sq ft
(35 units)

Type Dana
2 Bedrooms
1,572 sq ft
(33 units)

#### TYPICAL FLOOR

LEVELS 10-13, 15-31, 33-43A

The Ritz-Carlton Residences, Kuala Lumpur, Jalan Sultan Ismail are not owned, developed or sold by The Ritz-Carlton Hotel Company, L.L.C. or any of its affiliates. Wangsa Tegap Sdn Bhd uses The Ritz-Carlton marks under a license from an affiliate of The Ritz-Carlton Hotel Company, L.L.C.