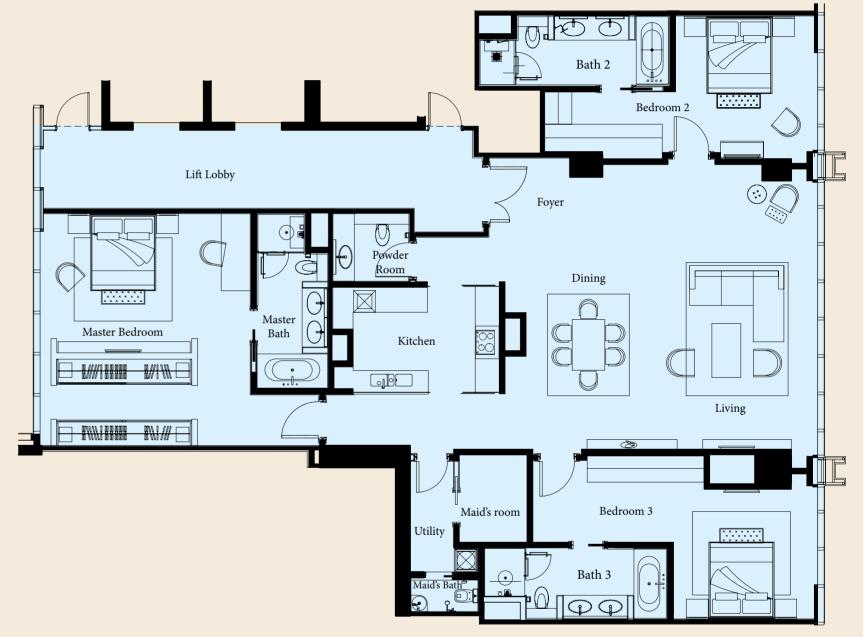

### PENTHOUSE

LEVELS 45-48 with Private lift lobby

## Penthouse Cassandra 4 Bedrooms 4,284 sq ft (4 units)

3 Bedrooms 3,229 sq ft (4 units)

**Bukit Bintang** Monorail, **KLCC** Mid Valley Megamall KL Sentral Putra World Trade Centre KL Tower Shopping District **Bukit Nanas Station** 15 mins 20 mins 10 mins 5 mins 3 mins 5 mins 10 mins