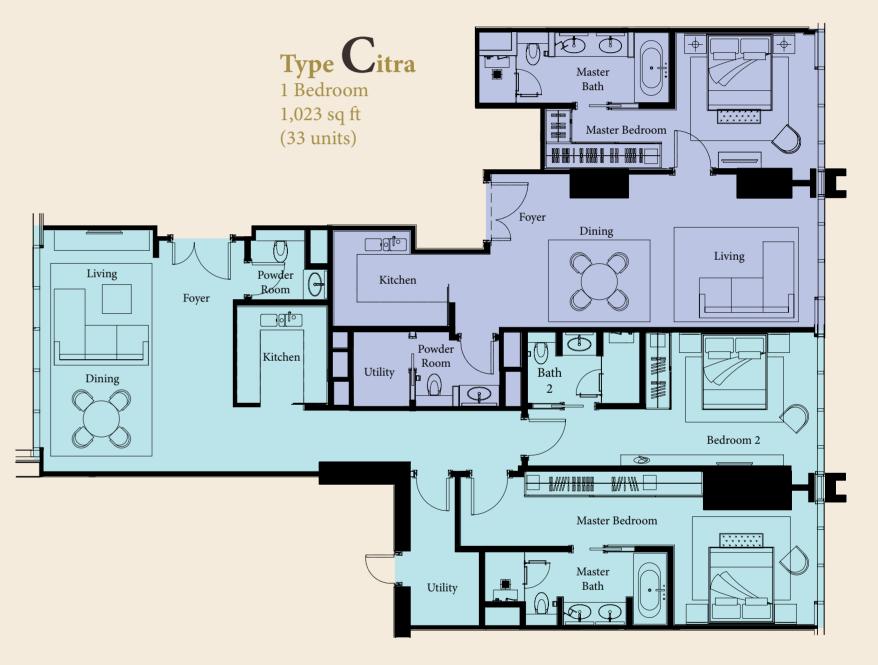

### TYPICAL FLOOR

LEVELS 10-13, 15-31, 33-43A

Type Bella
1 Bedroom
1,163 sq ft
(35 units)

Type Dana
2 Bedrooms
1,572 sq ft
(33 units)

#### TYPICAL FLOOR

LEVELS 10-13, 15-31, 33-43A

The Ritz-Carlton Residences, Kuala Lumpur, Jalan Sultan Ismail are not owned, developed or sold by The Ritz-Carlton Hotel Company, L.L.C. or any of its affiliates. Wangsa Tegap Sdn Bhd uses The Ritz-Carlton marks under a license from an affiliate of The Ritz-Carlton Hotel Company, L.L.C.