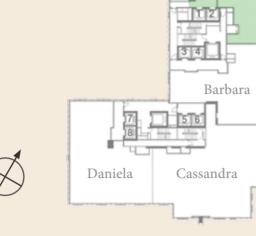

### PENTHOUSE

LEVELS 45-48 with Private lift lobby

## Penthouse Cassandra 4 Bedrooms 4,284 sq ft (4 units)

3 Bedrooms 3,229 sq ft (4 units)

**Bukit Bintang** Monorail, **KLCC** Mid Valley Megamall KL Sentral Putra World Trade Centre KL Tower Shopping District **Bukit Nanas Station** 15 mins 20 mins 10 mins 5 mins 3 mins 5 mins 10 mins