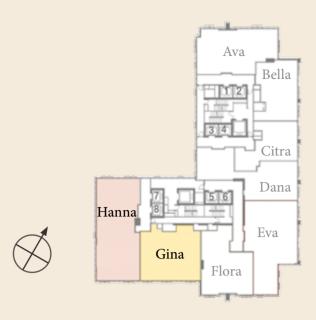

### TYPICAL FLOOR

LEVELS 10-13, 15-31, 33-43A

Type Bella
1 Bedroom
1,163 sq ft
(35 units)

Type Dana
2 Bedrooms
1,572 sq ft
(33 units)