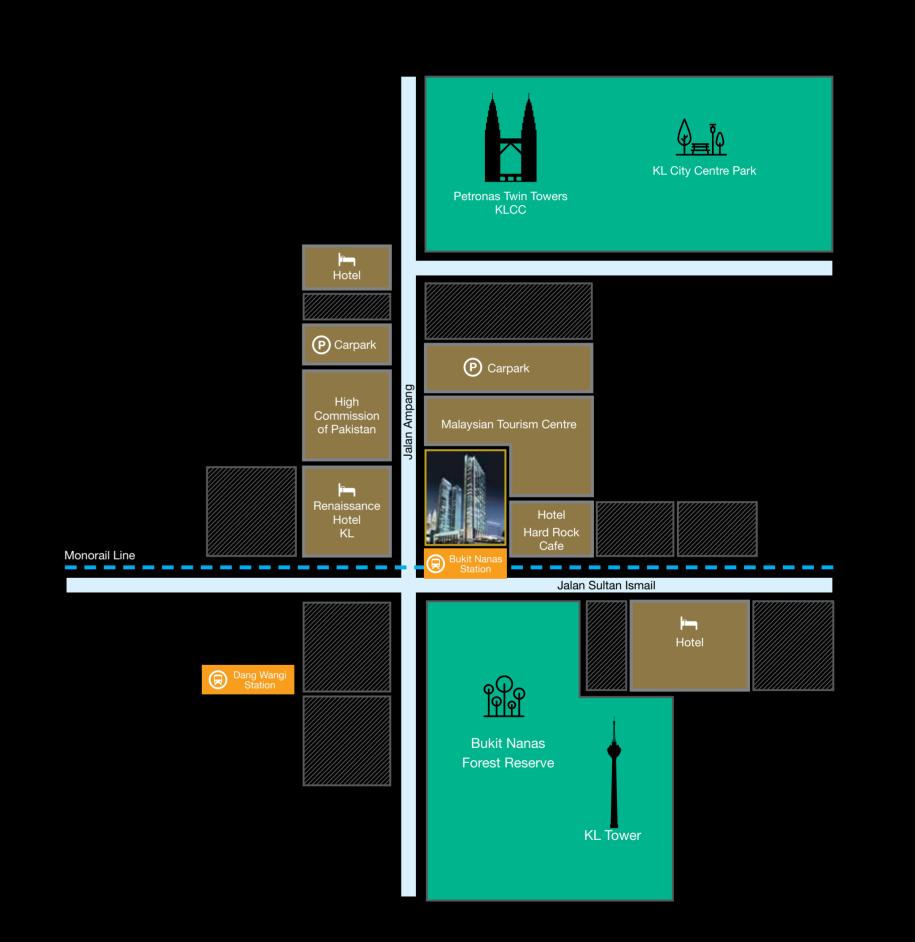

## AT THE HEART OF NEW URBAN LIVING

Situated only minutes away from the majestic KLCC Petronas Twin Towers and complemented by easy access to the city's monorail system, The Ritz-Carlton Residences place you right in the centre of the city's most desired attractions as well as boasting the best views of Kuala Lumpur city skyline.

## A PRESTIGIOUS ADDRESS

Set within the internationally renowned Golden Triangle, The Ritz-Carlton Residences, Kuala Lumpur, Jalan Sultan Ismail are located at the city's main business, shopping, entertainment and financial district.

## AFFLUENT NEIGHBOURHOOD

Akin to the premier enclaves of New York's Fifth Avenue, Paris' Champs-Élysées and Singapore's Orchard Road, The Residences' golden triangle neighbourhood combines the very best in luxury living from the best in boutique shopping, top-rated restaurants and entertainment as well as embracing Malaysia's multicultural heritage.