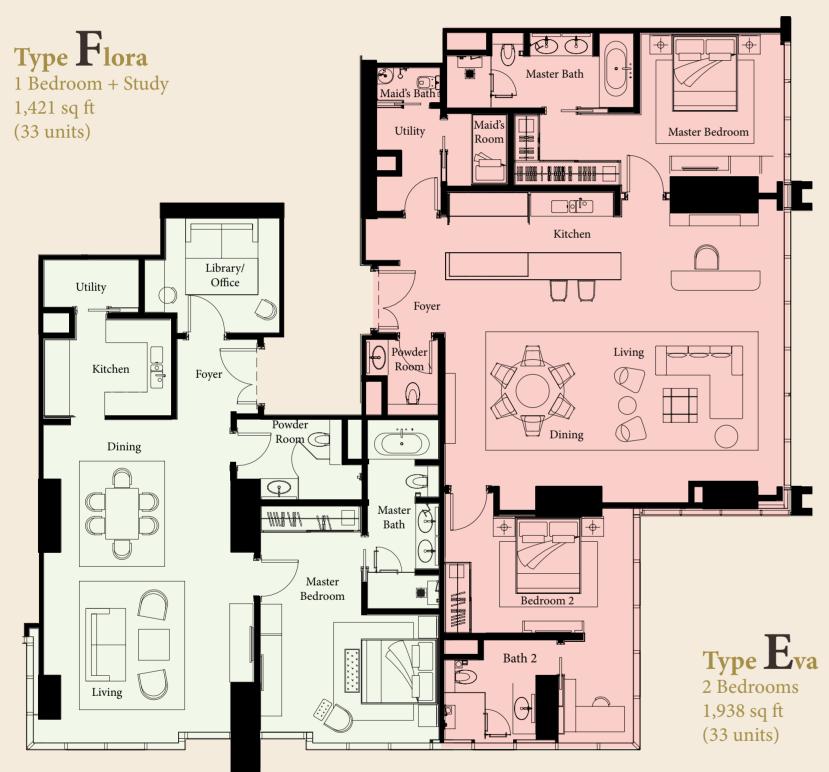

### TYPICAL FLOOR

LEVELS 10-13, 15-31, 33-43A

Type Bella
1 Bedroom
1,163 sq ft
(35 units)

Type Dana
2 Bedrooms
1,572 sq ft
(33 units)