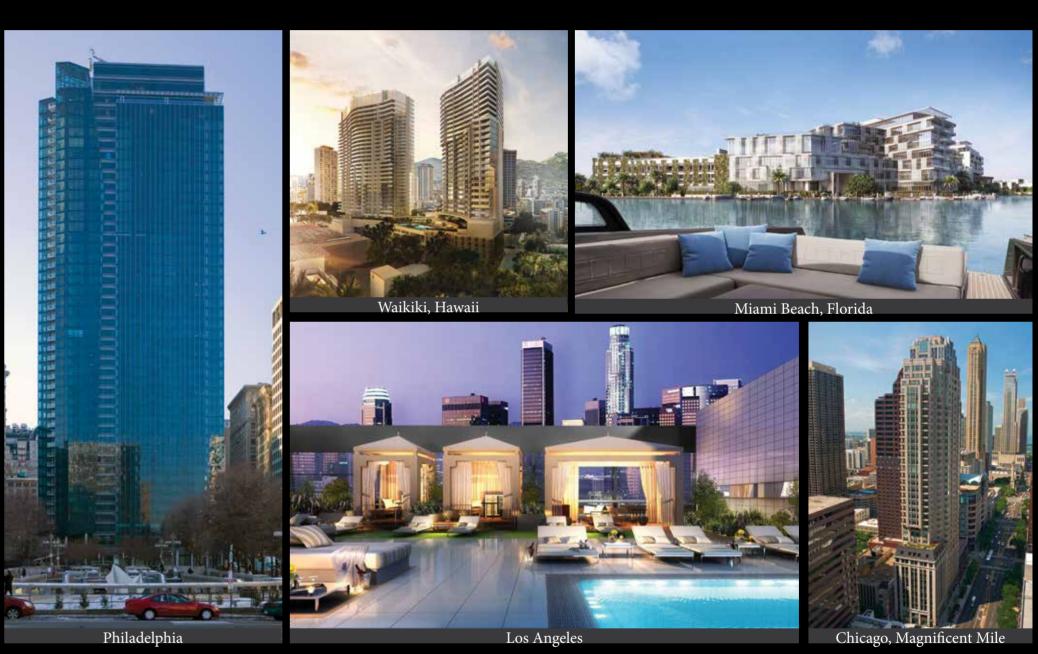

itz-Carlton Hotel Company, L.L.C.



LEVELS 45-48 with Private lift lobby

## Penthouse Cassandra 4 Bedrooms 4,284 sq ft (4 units)







3 Bedrooms 3,229 sq ft (4 units)







**Bukit Bintang** Monorail, **KLCC** Mid Valley Megamall KL Sentral Putra World Trade Centre KL Tower Shopping District **Bukit Nanas Station** 15 mins 20 mins 10 mins 5 mins 3 mins 5 mins 10 mins

## AT THE HEART OF NEW URBAN LIVING

Situated only minutes away from the majestic KLCC Petronas Twin Towers and complemented by easy access to the city's monorail system, The Ritz-Carlton Residences place you right in the centre of the city's most desired attractions as well as boasting the best views of Kuala Lumpur city skyline.











## THE HALLMARK OF DISTINCTION

THE RITZ-CARLTON RESIDENCES AROUND THE WORLD







## THE NAME DEFINES YOUR HOME IT'S YOURS TO OWN