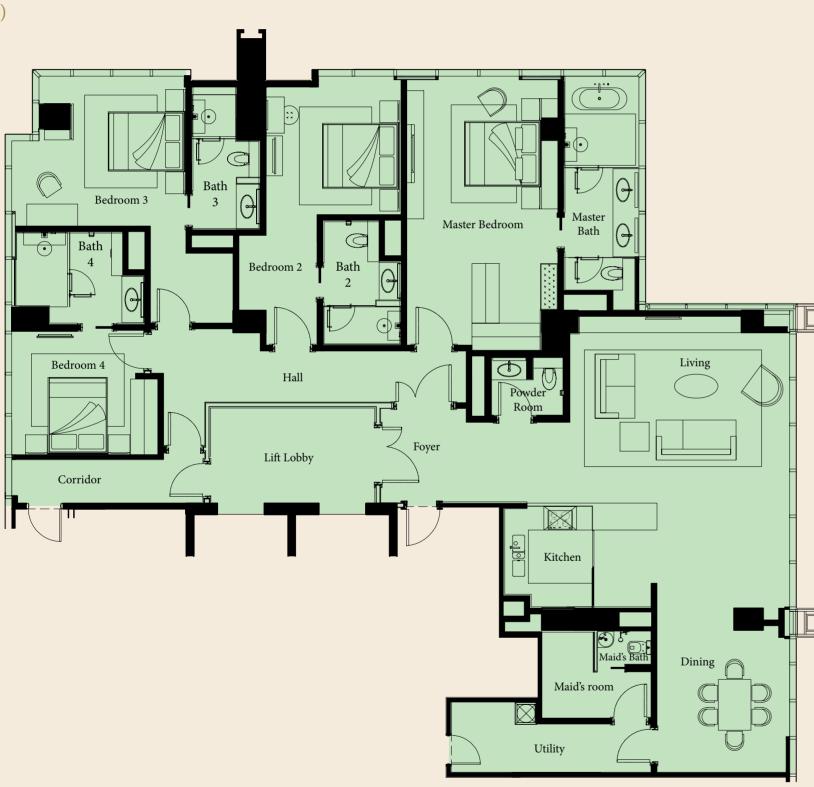

### PENTHOUSE

LEVELS 45-48 with Private lift lobby

## Penthouse Cassandra 4 Bedrooms 4,284 sq ft (4 units)

3 Bedrooms 3,229 sq ft (4 units)

**Bukit Bintang** Monorail, **KLCC** Mid Valley Megamall KL Sentral Putra World Trade Centre KL Tower Shopping District **Bukit Nanas Station** 15 mins 20 mins 10 mins 5 mins 3 mins 5 mins 10 mins