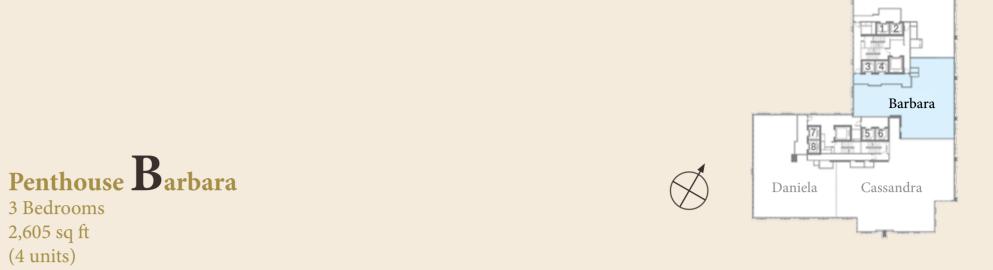

### PENTHOUSE

LEVELS 45-48 with Private lift lobby

## Penthouse Cassandra 4 Bedrooms 4,284 sq ft (4 units)

3 Bedrooms 3,229 sq ft (4 units)

**Bukit Bintang** Monorail, **KLCC** Mid Valley Megamall KL Sentral Putra World Trade Centre KL Tower Shopping District **Bukit Nanas Station** 15 mins 20 mins 10 mins 5 mins 3 mins 5 mins 10 mins