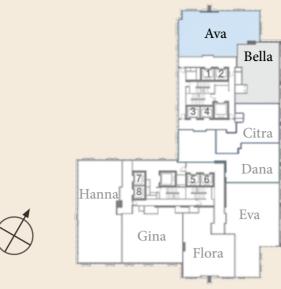

### TYPICAL FLOOR

LEVELS 10-13, 15-31, 33-43A

Type Bella
1 Bedroom
1,163 sq ft
(35 units)

Type Dana
2 Bedrooms
1,572 sq ft
(33 units)

#### TYPICAL FLOOR

LEVELS 10-13, 15-31, 33-43A

The Ritz-Carlton Residences, Kuala Lumpur, Jalan Sultan Ismail are not owned, developed or sold by The Ritz-Carlton Hotel Company, L.L.C. or any of its affiliates. Wangsa Tegap Sdn Bhd uses The Ritz-Carlton marks under a license from an affiliate of The Ritz-Carlton Hotel Company, L.L.C.