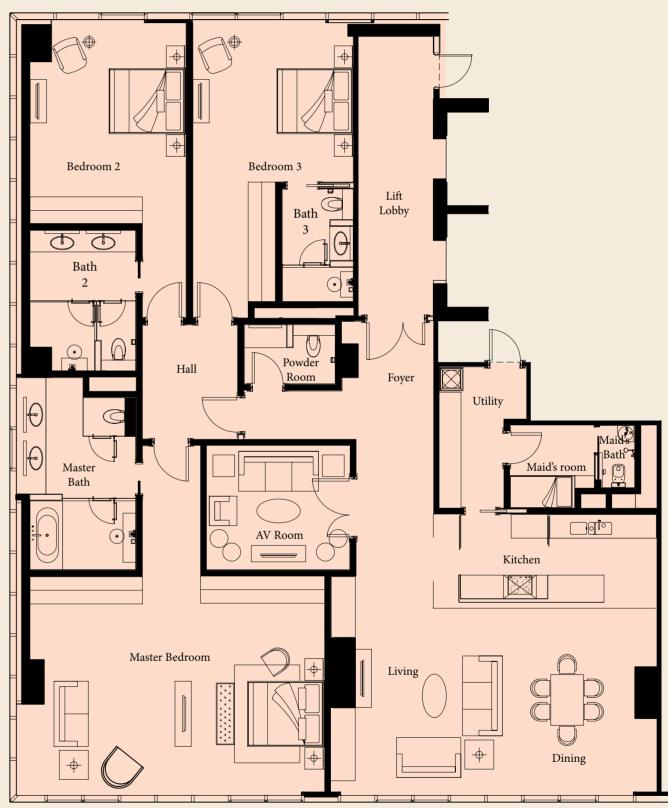

#### Penthouse Alisha

4 Bedrooms 2,960 sq ft (4 units)

Alisha

Alisha

The Ritz-Carlton Residences, Kuala Lumpur, Jalan Sultan Ismail are not owned, developed or sold by The Ritz-Carlton Hotel Company, L.L.C. or any of its affiliates. Wangsa Tegap Sdn Bhd uses The Ritz-Carlton marks under a license from an affiliate of The Ritz-Carlton Hotel Company, L.L.C.