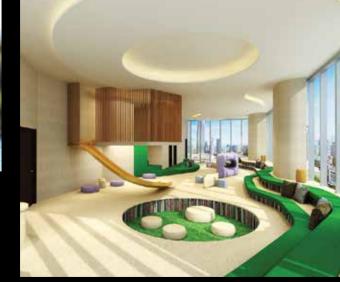

With thoughtful and impressive facilities tailored for the residents and their families, The Ritz-Carlton Residences, Kuala Lumpur, Jalan Sultan Ismail celebrate the pursuit of your passion by ensuring every attention to details, resulting in the creation of an indelible journey of experience for the entire family.

#### LEVEL 9

- Residence Club Lounge with equipped Kitchen
- Infinity Lap Pool

- Wading Pool
- Poolside Cabana
- Business Centre
- Function Room
- Gym with Training Studio
- Open Terrace and Garden
- Private Spa Treatment Rooms
- Tennis Court
- Kids Studio
- BBQ
- Guests Suites