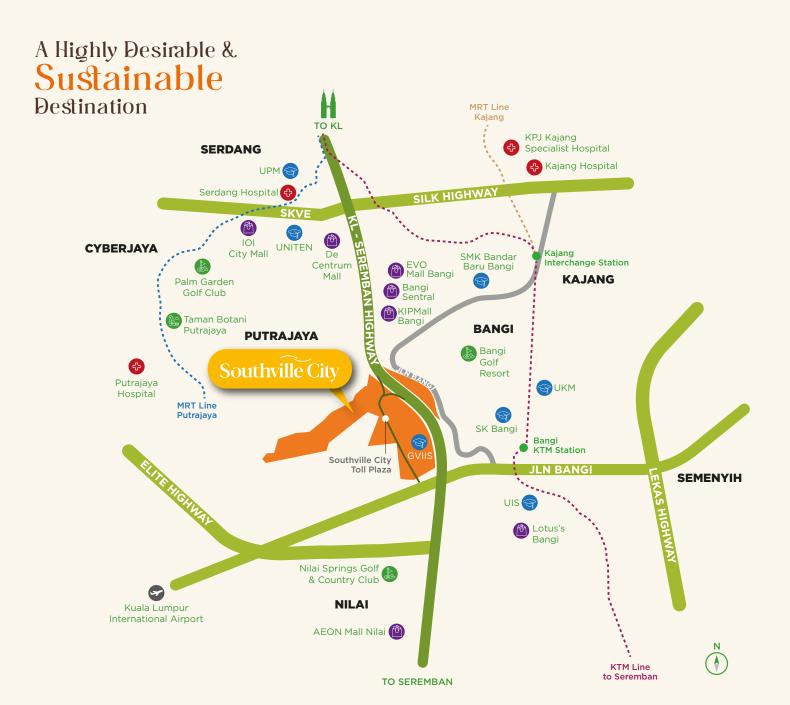

#### SHOPPING

- KIPMall Bangi
- Lotus's Bangi
- EVO Mall Bangi
- De Centrum Mall
- IOI City Mall
- AEON Mall Nilai

#### LEISURE

- Bukit Unggul Country Club
- Danau Golf Club
- Bangi Golf Resort
- Palm Garden Golf Club
- Taman Botani Putrajaya
- UniPutra Golf Club
- Nilai Springs Golf & Country Club

#### HEALTHCARE

- An-Nur Specialist Hospital
- Hospital Islam Az-Zahrah
- Serdang Hospital
- KPJ Kajang Specialist Hospital
- · Kajang Hospital
- Putrajaya Hospital

#### EDUCATION

- Greenview Islamic Int'l School (GVIIS)
- SK Bangi
- Universiti Kebangsaan Malaysia (UKM)
- SMK Bandar Baru Bangi
- Universiti Putra Malaysia (UPM)
- Universiti Tenaga Nasional (UNITEN)
- Islamic University Selangor (UIS)