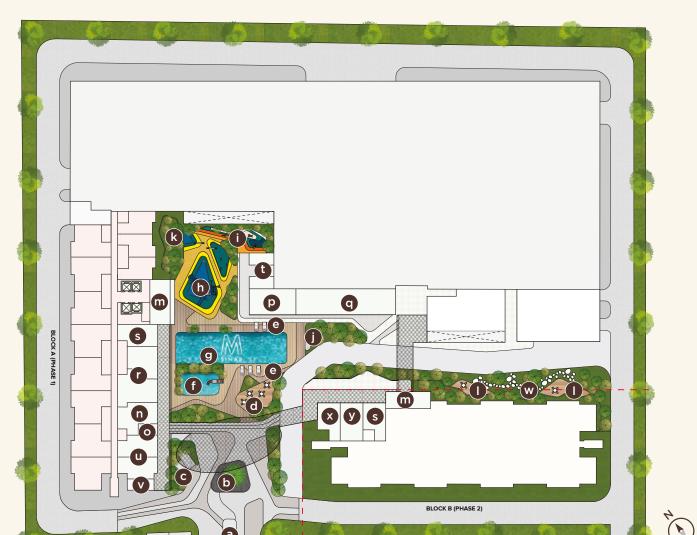

#### PHASE 1

- a Guard House
- **b** Grand Drop-Off
- **c** EV Charging Stations
- **d** BBQ Terrace
- e Sundeck Lounge
- f Kids Pool with Playslide
- g Swimming Pool
- h Children Playground
- Outdoor Gym
- Outdoor Shower

- k Play Lawn
- **m** Lobby
- Management Office
- Meeting Room
- **p** Gym
- Multipurpose Hall (Space only)
- Ruang Solat
- s Mail Room
- t Toilet / Changing Room
- Kindergarten (Space only)
- Multipurpose Room (Space only)

### Pamper Yourself

At The Resort Deck Enjoy various amenities surrounded by lush landscapes, crafted for your well-being. A perfect place for you to reset, unwind & relax.

PHASE 2

**m** Lobby

Mail Room

Outdoor Lounge

w Garden Walkway

Co Working Space

y Games Room

Of Park Homes Our park home living concept is to ensure a quality where one can call home - a spacious layout, natural lighting and an airy flow all in one.