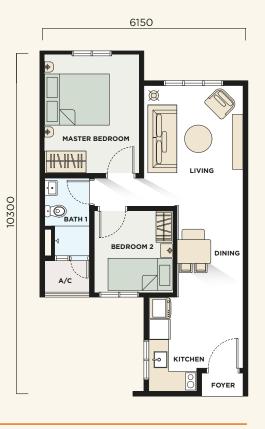

chirping birds entice your senses in a journey of wonder.





FREEHOLD LAND



**ENTRANCE** 



**SECURITY** 



**STATIONS** 



HARVESTING



**FACILITIES** 





ready for you and your loved ones to delight in its award-winning landscapes and cherish personal moments with nature.





















### Pamper Yourself

At The Resort Deck Enjoy various amenities surrounded by lush landscapes, crafted for your well-being. A perfect place for you to reset, unwind & relax.



PHASE 2

**m** Lobby

Mail Room

Outdoor Lounge

w Garden Walkway

Co Working Space

y Games Room



Of Park Homes Our park home living concept is to ensure a quality where one can call home - a spacious layout, natural lighting and an airy flow all in one.









550 sq.ft. Built-up



Bedrooms



Bathroom







# **TYPE**



868 sq.ft. Built-up



Bedrooms



**2** Bathrooms







#### PHASE 1

- a Guard House
- **b** Grand Drop-Off
- **c** EV Charging Stations
- **d** BBQ Terrace
- e Sundeck Lounge
- f Kids Pool with Playslide
- g Swimming Pool
- h Children Playground
- Outdoor Gym
- Outdoor Shower

- k Play Lawn
- **m** Lobby
- Management Office
- Meeting Room
- **p** Gym
- Multipurpose Hall (Space only)
- Ruang Solat
- s Mail Room
- t Toilet / Changing Room
- Kindergarten (Space only)
- Multipurpose Room (Space only)





#### SHOPPING

- KIPMall Bangi
- Lotus's Bangi
- EVO Mall Bangi
- De Centrum Mall
- IOI City Mall
- AEON Mall Nilai



#### LEISURE

- Bukit Unggul Country Club
- Danau Golf Club
- Bangi Golf Resort
- Palm Garden Golf Club
- Taman Botani Putrajaya
- UniPutra Golf Club
- Ni