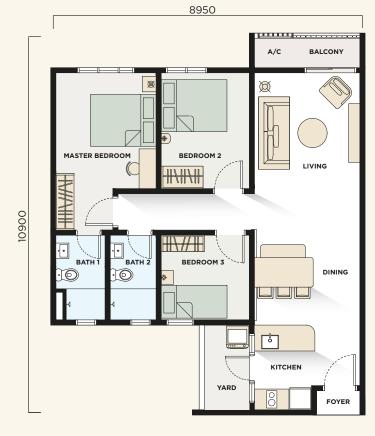

LAND



**ENTRANCE** 



**SECURITY** 



**STATIONS** 



HARVESTING



**FACILITIES** 





ready for you and your loved ones to delight in its award-winning landscapes and cherish personal moments with nature.





















### Pamper Yourself

At The Resort Deck Enjoy various amenities surrounded by lush landscapes, crafted for your well-being. A perfect place for you to reset, unwind & relax.



PHASE 2

**m** Lobby

Mail Room

Outdoor Lounge

w Garden Walkway

Co Working Space

y Games Room



Of Park Homes Our park home living concept is to ensure a quality where one can call home - a spacious layout, natural lighting and an airy flow all in one.









550 sq.ft. Built-up



Bedrooms



Bathroom







# **TYPE**



868 sq.ft. Built-up



Bedrooms



**2** Bathrooms







#### PHASE 1

- a Guard House
- **b** Grand Drop-Off
- **c** EV Charging Stations
- **d** BBQ Terrace
- e Sundeck Lounge
- f Kids Pool with Playslide
- g Swimming Pool
- h Children Playground
- Outdoor Gym
- Outdoor Shower

- k Play Lawn
- **m** Lobby
- Management Office
- Meeting Room
- **p** Gym
- Multipurpose Hall (Space only)
- Ruang Solat
- s Mail Room
- t Toilet / Changing Room
- Kindergarten (Space only)
- Multipurpose Room (Space only)





#### SHOPPING

- KIPMall Bangi
- Lotus's Bangi
- EVO Mall Bangi
- De Centrum Mall
- IOI City Mall
- AEON Mall Nilai



#### LEISURE

- Bukit Unggul Country Club
- Danau Golf Club
- Bangi Golf Resort
- Palm Garden Golf Club
- Taman Botani Putrajaya
- UniPutra Golf Club
- Nilai Springs Golf & Country Club



#### HEALTHCARE

- An-Nur Specialist