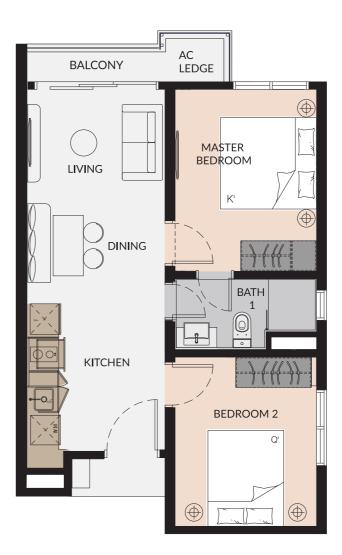

### Type C

- 590 sq.ft.
- 2 Bedrooms 1 Bathroom

903 sq.ft. 3 Bedrooms 2 Bathrooms

#### Type D1

903 sq.ft.

3 Bedrooms

2 Bathrooms

#### Type E

853 sq.ft. 3 Bedrooms 2 Bathrooms