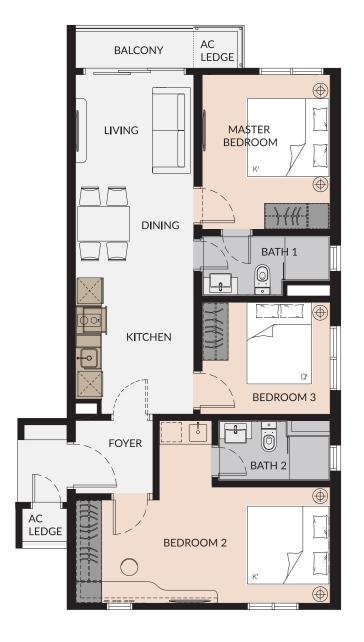

21 Gymnasium

22 Shower Area

23 Washroom

**Living Space** 

Comfortable layouts that are thoughtfully designed for practical living.

#### Type A

495 sq.ft. 1+1 Bedrooms 1 Bathroom

548 sq.ft.

2 Bedrooms

1 Bathroom