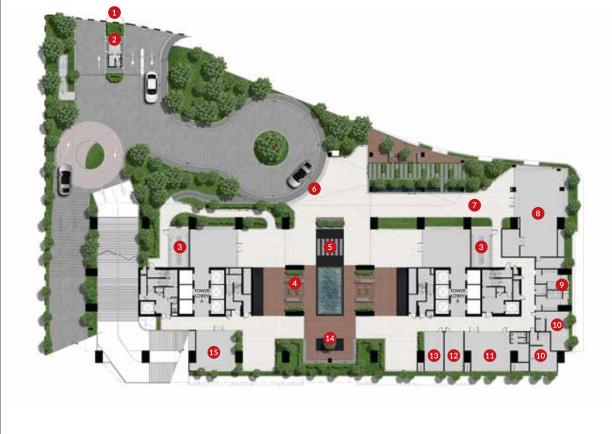

A Sanctuary That Revolves Around Nature's Palette

Come together in the pocket alcoves, carved out from the abundance of greenery, or spend a quiet time treasure in your books moment.

2 Guard House

3 Mail Room

4 Alcove

GROUND FLOOR PLAN

6 Grand Lobby

6 Drop Off Area

7 Pre Function Area

8 Multipurpose Hall

9 Washroom

10 Surau

11 Taska

12 Function Room 2

13 Function Room 1

14 Lobby Lounge

15 Management Office

| 1 | Sun | Deck |
|---|-----|------|
|---|-----|------|

2 Zen Garden

3 Garden Benches