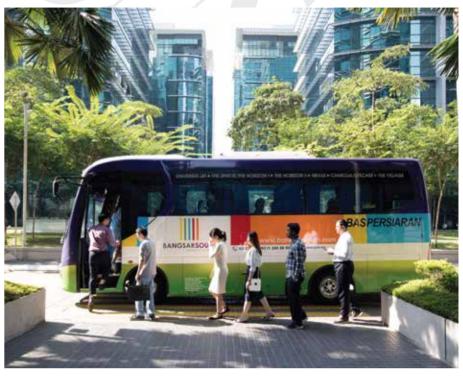

#### Accessibility to multiple amenities at ease

Covered link bridge | Shuttle bus service | Cover Link Walkway

The neighbourhood is surrounded by shuttle bus service and covered link bridge, making travelling within Bangsar South easy.

BUS

Complimentary Bangsar South shuttle bus service

RapidKL Bus

Seamlessly Linked To Everyday CONVENIENCES