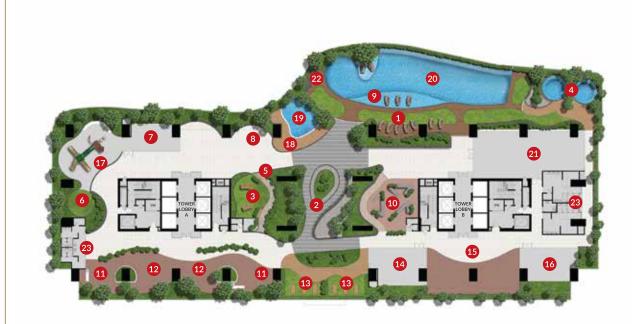

11 Taska

12 Function Room 2

13 Function Room 1

14 Lobby Lounge

15 Management Office

| 1 | Sun | Deck |
|---|-----|------|
|---|-----|------|

2 Zen Garden

3 Garden Benches

4 Hydrotherapy Spa

6 Reflexology Path

6 Zen Enclave 7 Games Room

8 Pool Lounge

9 In-Pool Loungers

Community Hangout Pavilion

11 BBQ Pit

12 Dining Alfresco

13 Zen Yoga Deck

14 Function Room 1 (Co-working Lounge)

15 Open Lounge

Function Room 2

17 Kids Playground

18 Splash Deck

19 Splash Pool

20 Garden Pool

21 Gymnasium

22 Shower Area

23 Washroom

**Living Space** 

Comfortable layouts that are thoughtfully designed for practical living.