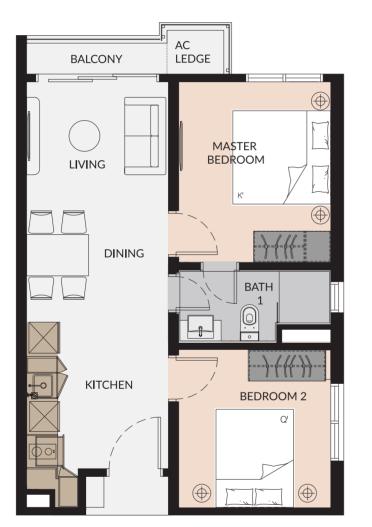

#### Type A

495 sq.ft. 1+1 Bedrooms 1 Bathroom

548 sq.ft.

2 Bedrooms

1 Bathroom

### Type C

- 590 sq.ft.
- 2 Bedrooms 1 Bathroom

903 sq.ft. 3 Bedrooms 2 Bathrooms

#### Type D1

903 sq.ft.

3 Bedrooms

2 Bathrooms

#### Type E

853 sq.ft. 3 Bedrooms 2 Bathrooms