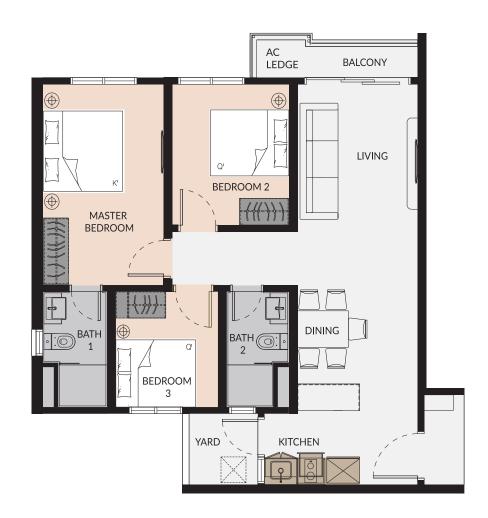

21 Gymnasium

22 Shower Area

23 Washroom

**Living Space** 

Comfortable layouts that are thoughtfully designed for practical living.

#### Type A

495 sq.ft. 1+1 Bedrooms 1 Bathroom

548 sq.ft.

2 Bedrooms

1 Bathroom

### Type C

- 590 sq.ft.
- 2 Bedrooms 1 Bathroom

903 sq.ft. 3 Bedrooms 2 Bathrooms

#### Type D1

903 sq.ft.

3 Bedrooms

2 Bathrooms

#### Type E

853 sq.ft. 3 Bedrooms 2 Bathrooms