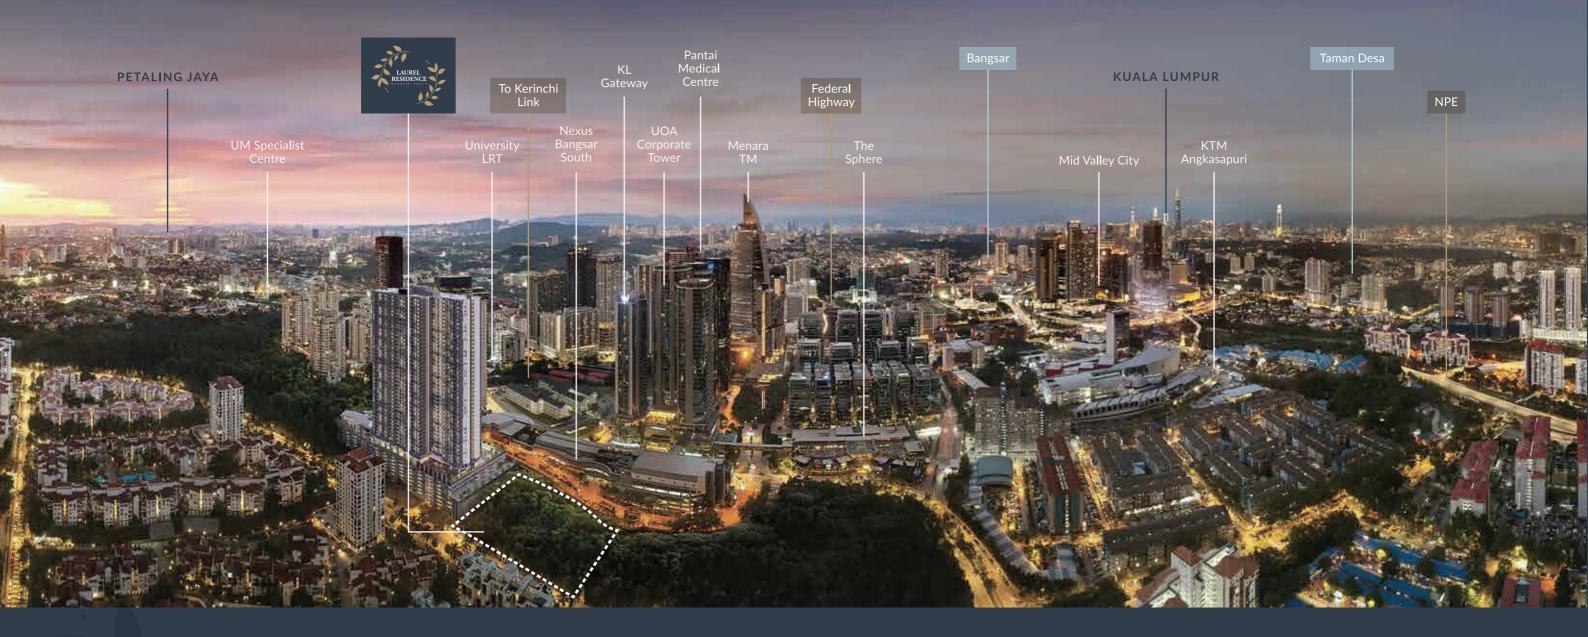

#### **Excellent Connectivity** For Every Journey

WALK

To Kerinchi LRT Station

Nexus Lifestyle Centre

The Sphere Lifestyle Centre

LifeCare Diagnostic Medical Centre

6-Acre Park

TRAIN

Kelana Jaya MRT Line Connected To Subang & Kuala Lumpur

CAR

3km to Mid Valley City 3km to Petaling Jaya & 6km to Kuala Lumpur

Major Highway Accessibility: Federal Highway, NPE, SPRINT, LDP & upcoming SPE