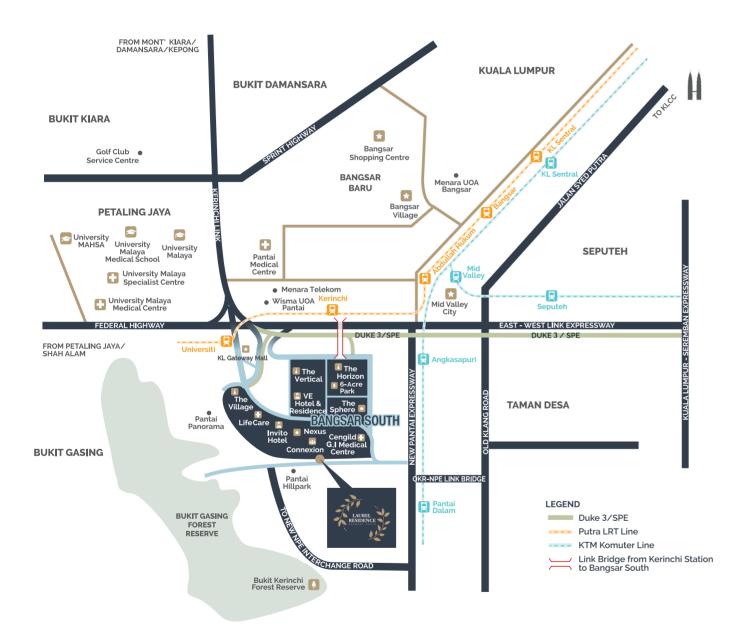

#### **Excellent Connectivity** For Every Journey

WALK

To Kerinchi LRT Station

Nexus Lifestyle Centre

The Sphere Lifestyle Centre

LifeCare Diagnostic Medical Centre

6-Acre Park

TRAIN

Kelana Jaya MRT Line Connected To Subang & Kuala Lumpur

CAR

3km to Mid Valley City 3km to Petaling Jaya & 6km to Kuala Lumpur

Major Highway Accessibility: Federal Highway, NPE, SPRINT, LDP & upcoming SPE

BUS

Complimentary Bangsar South shuttle bus service

RapidKL Bus

Seamlessly Linked To Everyday CONVENIENCES

#### **Strategically Connected**

| <b>★</b> LEISURE                    |                         |  |  |  |  |
|-------------------------------------|-------------------------|--|--|--|--|
| Nexus                               | 100m (walking distance) |  |  |  |  |
| The Sphere                          | 450m (walking distance) |  |  |  |  |
| KL Gateway Ma <b>ll</b>             | 1.0km                   |  |  |  |  |
| Mid Valley Megamall                 | 3.0km                   |  |  |  |  |
| Bangsar Village Shopping Centre     | 3.6km                   |  |  |  |  |
| Bangsar Shopping Centre             | 5.5km                   |  |  |  |  |
|                                     |                         |  |  |  |  |
|                                     |                         |  |  |  |  |
| Cengild Medical Centre              | 140m (walking distance) |  |  |  |  |
| Life Care Diagnostic Medical        | 300m (walking distance) |  |  |  |  |
| Pantai Medical Centre               | 2.6km                   |  |  |  |  |
| Universiti Malaya Medical Centre    | 3.1km                   |  |  |  |  |
| Universiti Malaya Specialist Centre | 4.1km                   |  |  |  |  |
|                                     |                         |  |  |  |  |
| EDUCATION                           |                         |  |  |  |  |
|                                     | 2.7km                   |  |  |  |  |
| University of Malaya                | 2.7km                   |  |  |  |  |

3.4km

150m

300m

MAHSA University

HOSPITALITY

VE Hotel @ Residence

Invito Hotel

| E CONFERENCE & EVENT               |                          |  |  |  |
|------------------------------------|--------------------------|--|--|--|
| Connexion Confrence & Event Centre | 120m (walking distance)  |  |  |  |
| COMMERCIAL OFFICES                 |                          |  |  |  |
| The Vertical                       | 300m (walking distance)  |  |  |  |
| The Horizon                        | 500m (walking distance)  |  |  |  |
| ■ LRT STATION                      |                          |  |  |  |
| Universiti LRT Station             | 1.1km                    |  |  |  |
| Kerinchi LRT Station               | 1.2km (walking distance) |  |  |  |
| Bangsar LRT Station                | 4.0km                    |  |  |  |
| KL Sentral LRT Stesen              | 6.0km                    |  |  |  |
|                                    |                          |  |  |  |
| Pantai Dalam KTM Station           | 2.8km                    |  |  |  |
| Angkasapuri KTM Station            | 3.0km                    |  |  |  |
| Mid Valley KTM Station             | 3.3km                    |  |  |  |
| ■ NATURE                           |                          |  |  |  |
| 6-Acre Park                        | 120m (walking distance)  |  |  |  |
| Bikit Kerinchi /                   | 800m                     |  |  |  |