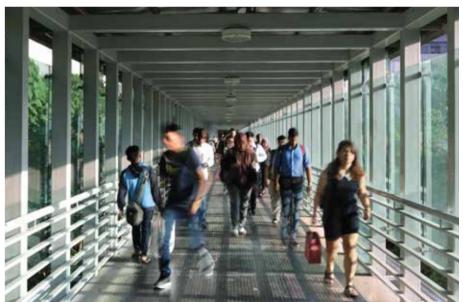

#### Accessibility to multiple amenities at ease

Covered link bridge | Shuttle bus service | Cover Link Walkway

The neighbourhood is surrounded by shuttle bus service and covered link bridge, making travelling within Bangsar South easy.