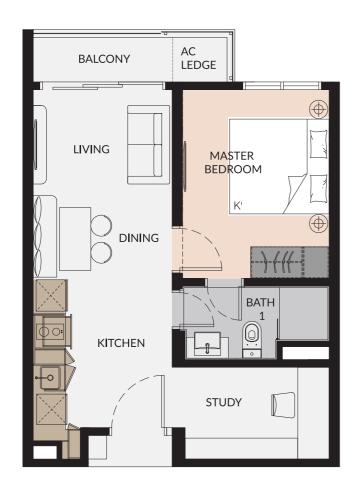

#### Type A

495 sq.ft. 1+1 Bedrooms 1 Bathroom

548 sq.ft.

2 Bedrooms

1 Bathroom