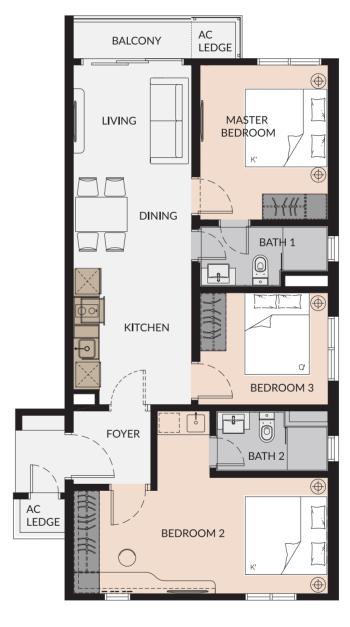

### Type C

- 590 sq.ft.
- 2 Bedrooms 1 Bathroom

903 sq.ft. 3 Bedrooms 2 Bathrooms

#### Type D1

903 sq.ft.

3 Bedrooms

2 Bathrooms