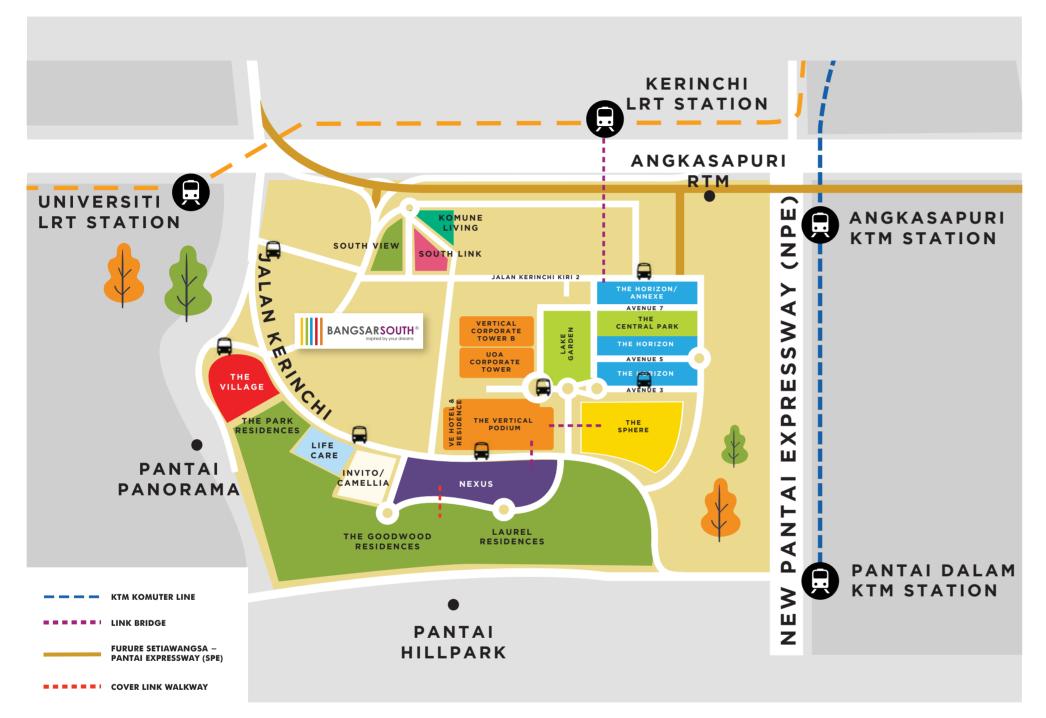

#### Accessibility to multiple amenities at ease

Covered link bridge | Shuttle bus service | Cover Link Walkway

The neighbourhood is surrounded by shuttle bus service and covered link bridge, making travelling within Bangsar South easy.

#### **Excellent Connectivity** For Every Journey

WALK

To Kerinchi LRT Station

Nexus Lifestyle Centre

The Sphere Lifestyle Centre

LifeCare Diagnostic Medical Centre

6-Acre Park

TRAIN

Kelana Jaya MRT Line Connected To Subang & Kuala Lumpur

CAR

3km to Mid Valley City 3km to Petaling Jaya & 6km to Kuala Lumpur

Major Highway Accessibility: Federal Highway, NPE, SPRINT, LDP & upcoming SPE

BUS

Complimentary Bangsar South shuttle bus service

RapidKL Bus

Seamlessly Linked To Everyday CONVENIENCES

#### **Strategically Connected**

| <b>★</b> LEISURE                    |                         |  |  |  |  |
|-------------------------------------|-------------------------|--|--|--|--|
| Nexus                               | 100m (walking distance) |  |  |  |  |
| The Sphere                          | 450m (walking distance) |  |  |  |  |
| KL Gateway Ma <b>ll</b>             | 1.0km                   |  |  |  |  |
| Mid Valley Megamall                 | 3.0km                   |  |  |  |  |
| Bangsar Village Shopping Centre     | 3.6km                   |  |  |  |  |
| Bangsar Shopping Centre             | 5.5km                   |  |  |  |  |
|                                     |                         |  |  |  |  |
|                                     |                         |  |  |  |  |
| Cengild Medical Centre              | 140m (walking distance) |  |  |  |  |
| Life Care Diagnostic Medical        | 300m (walking distance) |  |  |  |  |
| Pantai Medical Centre               | 2.6km                   |  |  |  |  |
| Universiti Malaya Medical Centre    | 3.1km                   |  |  |  |  |
| Universiti Malaya Specialist Centre | 4.1km                   |  |  |  |  |
|                                     |                         |  |  |  |  |
| EDUCATION                           |                         |  |  |  |  |
|                                     | 2.7km                   |  |  |  |  |
| University of Malaya                | 2.7km                   |  |  |  |  |

3.4km

150m

300m

MAHSA University

HOSPITALITY

VE Hotel @ Residence

Invito Hotel

| E CONFERENCE & EVENT               |                          |  |  |  |
|------------------------------------|--------------------------|--|--|--|
| Connexion Confrence & Event Centre | 120m (walking distance)  |  |  |  |
| COMMERCIAL OFFICES                 |                          |  |  |  |
| The Vertical                       | 300m (walking distance)  |  |  |  |
| The Horizon                        | 500m (walking distance)  |  |  |  |
| ■ LRT STATION                      |                          |  |  |  |
| Universiti LRT Station             | 1.1km                    |  |  |  |
| Kerinchi LRT Station               | 1.2km (walking distance) |  |  |  |
| Bangsar LRT Station                | 4.0km                    |  |  |  |
| KL Sentral LRT Stesen              | 6.0km                    |  |  |  |
|                                    |                          |  |  |  |
| Pantai Dalam KTM Station           | 2.8km                    |  |  |  |
| Angkasapuri KTM Station            | 3.0km                    |  |  |  |
| Mid Valley KTM Station             | 3.3km                    |  |  |  |
| ■ NATURE                           |                          |  |  |  |
| 6-Acre Park                        | 120m (walking distance)  |  |  |  |
| Bikit Kerinchi /                   | 800m                     |  |  |  |