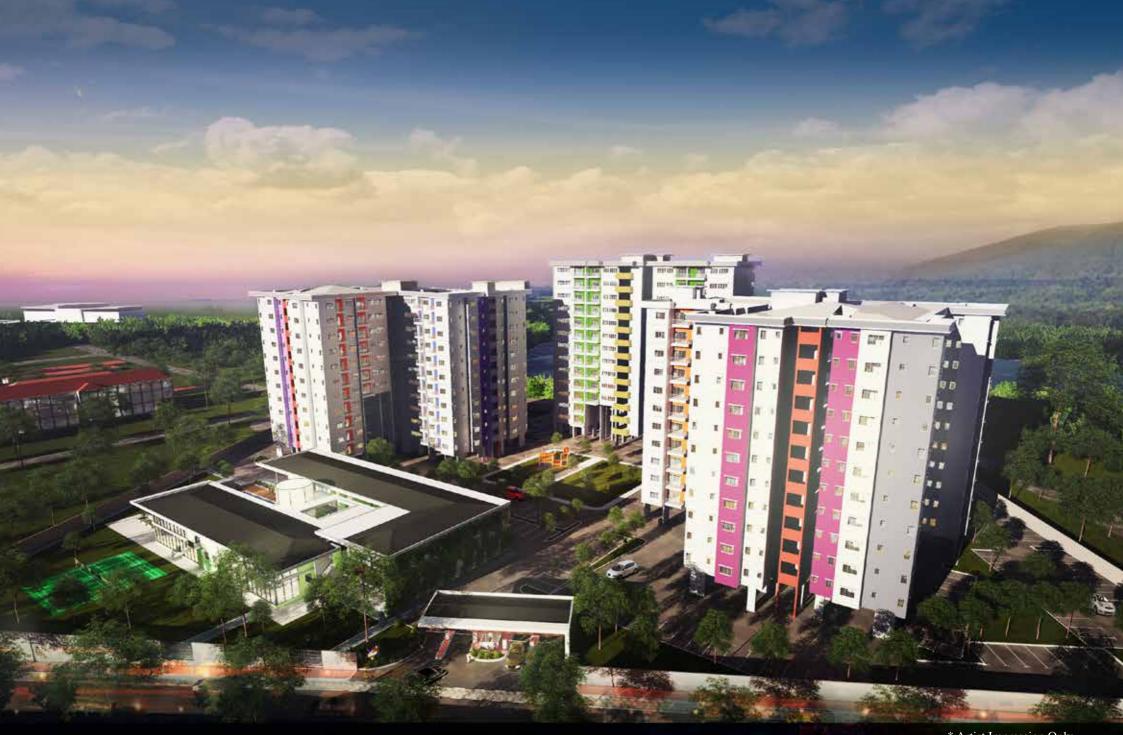

|





Unit Size 913 sq.ft

TYPE A



Unit Size 1213 sq.ft

TYPE D

### Block 2

### SITE PLAN

- 1) Block 1 - Type A
  - Type D
- 2) Block 2
  - Type B - Type C
  - Type A
- 3) Block 3
  - Type D
  - Type A

- 4) Club House
  - Ground Floor Cafe, Shops, Yoga, Swimming Pool, Bbq Terrace, Badminton Court
  - 1st Floor Multipurpose Hall, Classroom, Office, GYM
- 5) Guard House
  - 24 hour Security



Unit Size 913 sq.ft





Unit Size 1083 sq.ft

**TYPE** 



Unit Size 1340 sq.ft

**TYPE** 

# **LOCATION**





Strategically located in Kampar New Town, next to the K-UTAR, Kampar Lake Campus Condominium is surrounded by a variety of retail shops, restaurants, hotels, banks, post office, supermarket all just within 1 KM away.



\* Artist Impression Only





#### A Prestigious Project By:



#### **Central Office:**

F-4-G, Block F, Putra Walk Jalan PP25, Taman Pinggiran Putra, Sek 2, Bandar Putra Permai, 43300 Seri Kembangan, Selangor. T: 03-8945 7777 / 8388

Sales Gallery:

40, Persiaran Batu Karang Taman Kolej Perdana, 31900 Kampar, Perak Darul Ridzuan. T: 05-466 8888 / 4226

www.magnibiz.com

Lesen Pemaju: 14096-1/08-2019/02293(L) • Tempoh Sah: 20-8-2018 hingga 19-08-2019 • Lesen Pengiklanan & Jualan: 14096-1/08-2019/02293(P) • Pajakan Tanah: 99 Tahun • Kelulusan Pelan Bangunan: Majlis Daerah Kampar Bil(9)dlm.MDKpr (OSC)(K)21/2015 Hakmilik tanah: Syarikat Project Vest (M) Sdn Bhd • Jumlah Unit: Kondo 350 Unit • Jangkaan Tarikh Siap: Disember 2019

All information contained herein (including specifications.