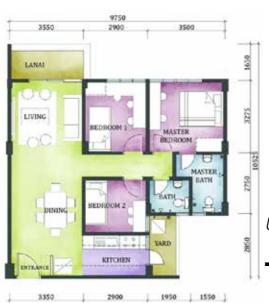

2.65m height Plaster and paint 1100mm height parapet wall with plaster and paint Plaster and paint column Wall tiles up to 1.5m height |
| SANITARY             | Selected sanitary wares and fittings                                                                            |                                                                                                                                                                                              |
| RAILINGS             | - Staircase<br>- Lanai                                                                                          | Mild steel (m/s) railling with selected paint finish<br>Mild steel (m/s) railling with selected paint finish                                                                                 |





Unit Size 913 sq.ft

TYPE A



Unit Size 1213 sq.ft

TYPE D

### Block 2

### SITE PLAN

- 1) Block 1 - Type A
  - Type D
- 2) Block 2
  - Type B - Type C
  - Type A
- 3) Block 3
  - Type D
  - Type A

- 4) Club House
  - Ground Floor Cafe, Shops, Yoga, Swimming Pool, Bbq Terrace, Badminton Court
  - 1st Floor Multipurpose Hall, Classroom, Office, GYM
- 5) Guard House
  - 24 hour Security



Unit Size 913 sq.ft





Unit Size 1083 sq.ft

**TYPE** 



Unit Size 1340 sq.ft

**TYPE** 

# **LOCATION**





Strategically located in Kampar New Town, next to the K-UTAR, Kampar Lake Campus Condominium is surrounded by a variety of retail shops, restaurants, hotels, banks, post office, supermarket all just within 1 KM away.



\* Artist Impression Only





#### A Prestigious Project By:



####