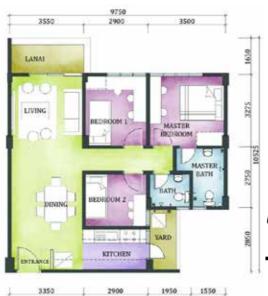

|
| RAILINGS             | - Staircase<br>- Lanai                                                                                          | Mild steel (m/s) railling with selected paint finish<br>Mild steel (m/s) railling with selected paint finish                                                                                 |





Unit Size 913 sq.ft

TYPE A



Unit Size 1213 sq.ft

TYPE D

### Block 2

### SITE PLAN

- 1) Block 1 - Type A
  - Type D
- 2) Block 2
  - Type B - Type C
  - Type A
- 3) Block 3
  - Type D
  - Type A

- 4) Club House
  - Ground Floor Cafe, Shops, Yoga, Swimming Pool, Bbq Terrace, Badminton Court
  - 1st Floor Multipurpose Hall, Classroom, Office, GYM
- 5) Guard House
  - 24 hour Security



Unit Size 913 sq.ft





Unit Size 1083 sq.ft

**TYPE** 



Unit Size 1340 sq.ft

**TYPE** 

# **LOCATION**





Strategically located in Kampar New Town, next to the K-UTAR, Kampar Lake Campus Condominium is surrounded by a variety of retail shops, restaurants, hotels, banks, post office, supermarket all just within 1 KM away.



\* Artist Impression Only





#### A Prestigious Project By:



#### **Central Office:**

F-4-G, Block F, Putra Walk Jalan PP25, Taman Pinggiran Putra, Sek 2, Bandar Putra Permai, 43300 Seri Kembangan, Selangor. T: 03-8945 7777 / 8388

Sales Gallery:

40, Persiaran Batu Karang Taman Kolej Perdana, 31900 Kampar, Perak Darul Ridzuan. T: 05-466 8888 / 4226

www.magnibiz.com

Lesen Pemaju: 14096-1/08-2019/02293(L) • Tempoh Sah: 20-8-2018 hingga 19-08-2019 • Lesen