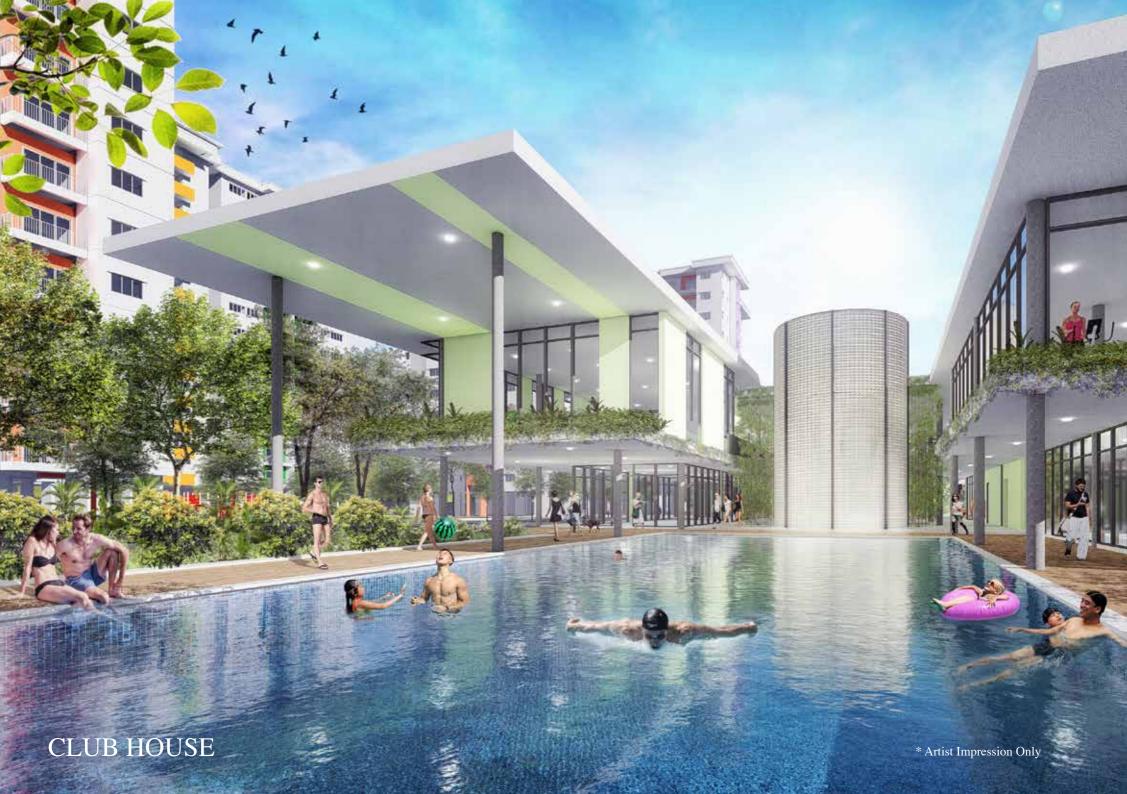

For the fitness-savvy, the gym offers a whole host of exercise options and there is a cycling track specifically designed around the condominium compound to encourage and impose a healthy and green emliving lifestyle environment. A public swimming pool provided for all residents, encouraging the sport amongst students.

A thoughtfully designed landscaped garden allow residents to enjoy fresh morning breeze Students can study around the relaxing compound. Ample space provided to residents to play freely in the evenings amidst in the vibrant surroundings of Kampar student campus area.