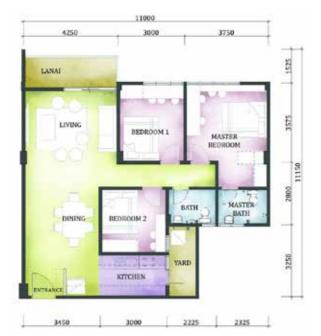

Unit Size 913 sq.ft

Unit Size 1083 sq.ft

**TYPE** 

Unit Size 1340 sq.ft

**TYPE** 