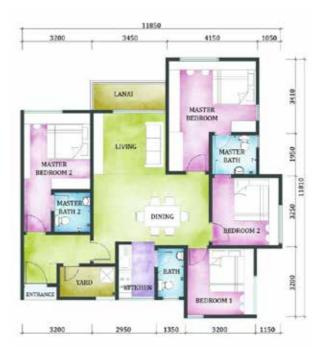

Unit Size 913 sq.ft

Unit Size 1083 sq.ft

**TYPE** 

Unit Size 1340 sq.ft

**TYPE** 