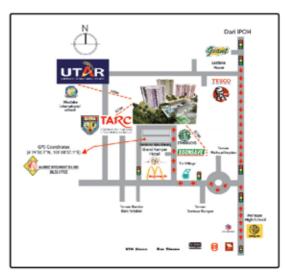

# **LOCATION**

Strategically located in Kampar New Town, next to the K-UTAR, Kampar Lake Campus Condominium is surrounded by a variety of retail shops, restaurants, hotels, banks, post office, supermarket all just within 1 KM away.