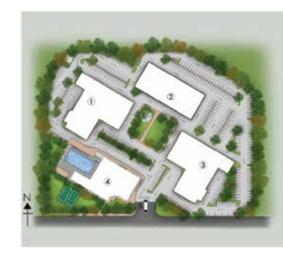

### SITE PLAN

- 1) Block 1 - Type A
  - Type D
- 2) Block 2
  - Type B - Type C
  - Type A
- 3) Block 3
  - Type D
  - Type A

- 4) Club House
  - Ground Floor Cafe, Shops, Yoga, Swimming Pool, Bbq Terrace, Badminton Court
  - 1st Floor Multipurpose Hall, Classroom, Office, GYM
- 5) Guard House
  - 24 hour Security