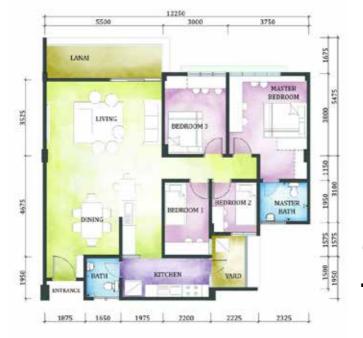

|
| RAILINGS             | - Staircase<br>- Lanai                                                                                          | Mild steel (m/s) railling with selected paint finish<br>Mild steel (m/s) railling with selected paint finish                                                                                 |





Unit Size 913 sq.ft

TYPE A



Unit Size 1213 sq.ft

TYPE D

### Block 2

### SITE PLAN

- 1) Block 1 - Type A
  - Type D
- 2) Block 2
  - Type B - Type C
  - Type A
- 3) Block 3
  - Type D
  - Type A

- 4) Club House
  - Ground Floor Cafe, Shops, Yoga, Swimming Pool, Bbq Terrace, Badminton Court
  - 1st Floor Multipurpose Hall, Classroom, Office, GYM
- 5) Guard House
  - 24 hour Security



Unit Size 913 sq.ft





Unit Size 1083 sq.ft

**TYPE** 



Unit Size 1340 sq.ft

**TYPE** 

# **LOCATION**





Strategically located in Kampar New Town, next to the K-UTAR, Kampar Lake Campus Condominium is surrounded by a variety of retail shops, restaurants, hotels, banks, post office, supermarket all just within 1 KM away.



\* Artist Impression Only





#### A Prestigious Project By:



#### **Central Office:**

F-4-G, Block F, Putra Walk Jalan PP25, Taman Pinggiran Putra, Sek 2, Bandar Putra Permai, 43300 Seri Kembangan, Selangor. T: 03-8945 7777 / 8388

Sales Gallery:

40, Persiaran Batu Karang Taman Kolej Perdana, 31900 Kampar, Perak Darul Ridzuan. T: 05-466 8888 / 4226

www.magnibiz.com

Lesen Pemaju: 14096-1/08-2019/02293(L) • Tempoh Sah: 20-8-2018 hingga 19-08-2019 • Lesen Pengiklanan & Jualan: 14096-1/08-2019/02293(P) • Pajakan Tan