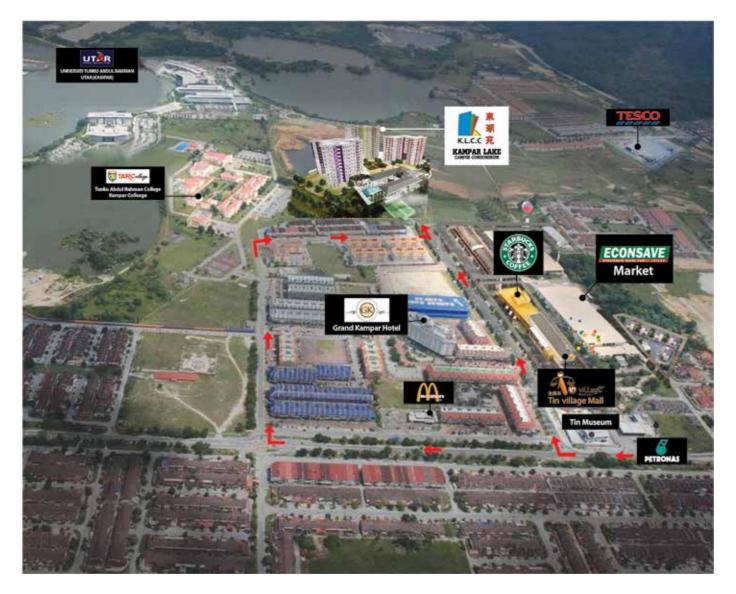

# **LOCATION**

Strategically located in Kampar New Town, next to the K-UTAR, Kampar Lake Campus Condominium is surrounded by a variety of retail shops, restaurants, hotels, banks, post office, supermarket all just within 1 KM away.