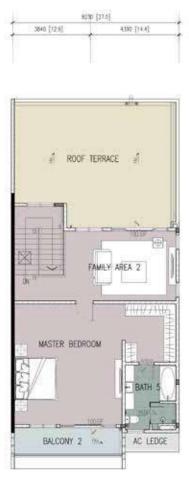

## Creating Cherised Memories Start at IMPERIA...

Imperia impresses by elevating the art of living spanning three generations with something for everyone in the family. Here, creating precious memories come easy as the total limited edition of 14 units provide plenty of room for families to grow and flourish in the safety of serene surroundings. The unique 3 Storey Semi-Detached 37' x 85' designs epitomise modern contemporary living at its best specifically designed for each family member. Each unit spans 4,540 sq. ft. in size, accompanied by a generous garden area to connect with Mother Nature. On the second level, junior suite will relish having direct access to an attached bathroom with an accompanying balcony, perfect for sleepovers with friends. Since all roomscome with an attached bathroom, the art of living comfortably takes on a fresh meaning.