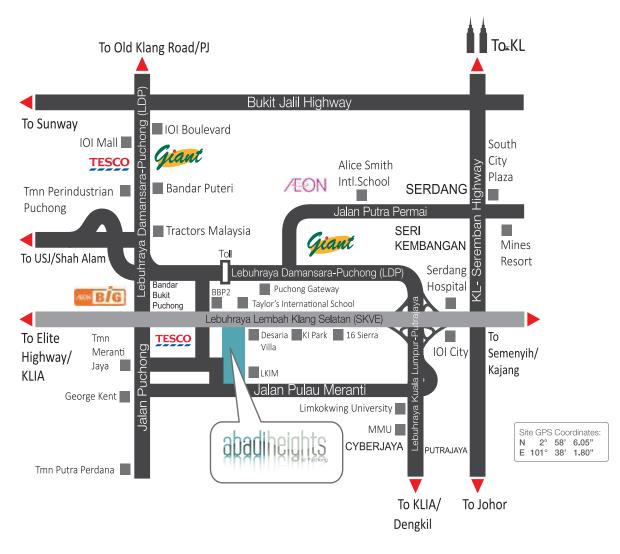

## Creating Cherised Memories Start at IMPERIA...

Imperia impresses by elevating the art of living spanning three generations with something for everyone in the family. Here, creating precious memories come easy as the total limited edition of 14 units provide plenty of room for families to grow and flourish in the safety of serene surroundings. The unique 3 Storey Semi-Detached 37' x 85' designs epitomise modern contemporary living at its best specifically designed for each family member. Each unit spans 4,540 sq. ft. in size, accompanied by a generous garden area to connect with Mother Nature. On the second level, junior suite will relish having direct access to an attached bathroom with an accompanying balcony, perfect for sleepovers with friends. Since all roomscome with an attached bathroom, the art of living comfortably takes on a fresh meaning.