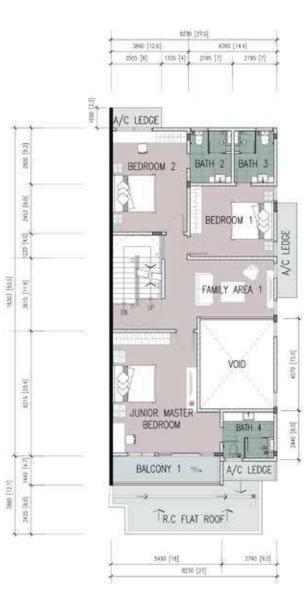

## Creating Cherised Memories Start at IMPERIA...

Imperia impresses by elevating the art of living spanning three generations with something for everyone in the family. Here, creating precious memories come easy as the total limited edition of 14 units provide plenty of room for families to grow and flourish in the safety of serene surroundings. The unique 3 Storey Semi-Detached 37' x 85' designs epitomise modern contemporary living at its best specifically designed for each family member. Each unit spans 4,540 sq. ft. in size, accompanied by a generous garden area to connect with Mother Nature. On the second level, junior suite will relish having direct access to an attached bathroom with an accompanying balcony, perfect for sleepovers with friends. Since all roomscome with an attached bathroom, the art of living comfortably takes on a fresh meaning.

## 2nd FLOOR