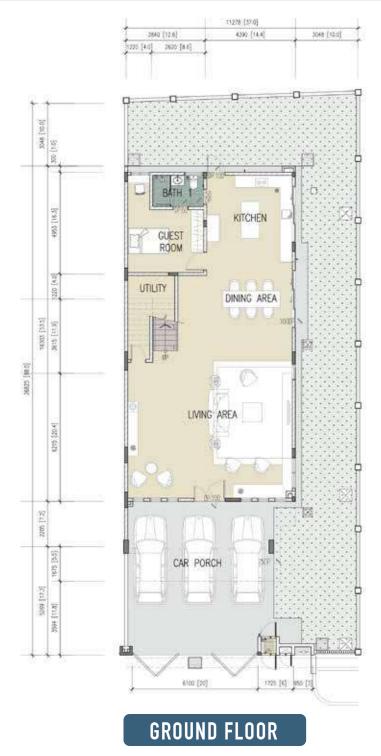

## Creating Cherised Memories Start at IMPERIA...

Imperia impresses by elevating the art of living spanning three generations with something for everyone in the family. Here, creating precious memories come easy as the total limited edition of 14 units provide plenty of room for families to grow and flourish in the safety of serene surroundings. The unique 3 Storey Semi-Detached 37' x 85' designs epitomise modern contemporary living at its best specifically designed for each family member. Each unit spans 4,540 sq. ft. in size, accompanied by a generous garden area to connect with Mother Nature. On the second level, junior suite will relish having direct access to an attached bathroom with an accompanying balcony, perfect for sleepovers with friends. Since all roomscome with an attached bathroom, the art of living comfortably takes on a fresh meaning.