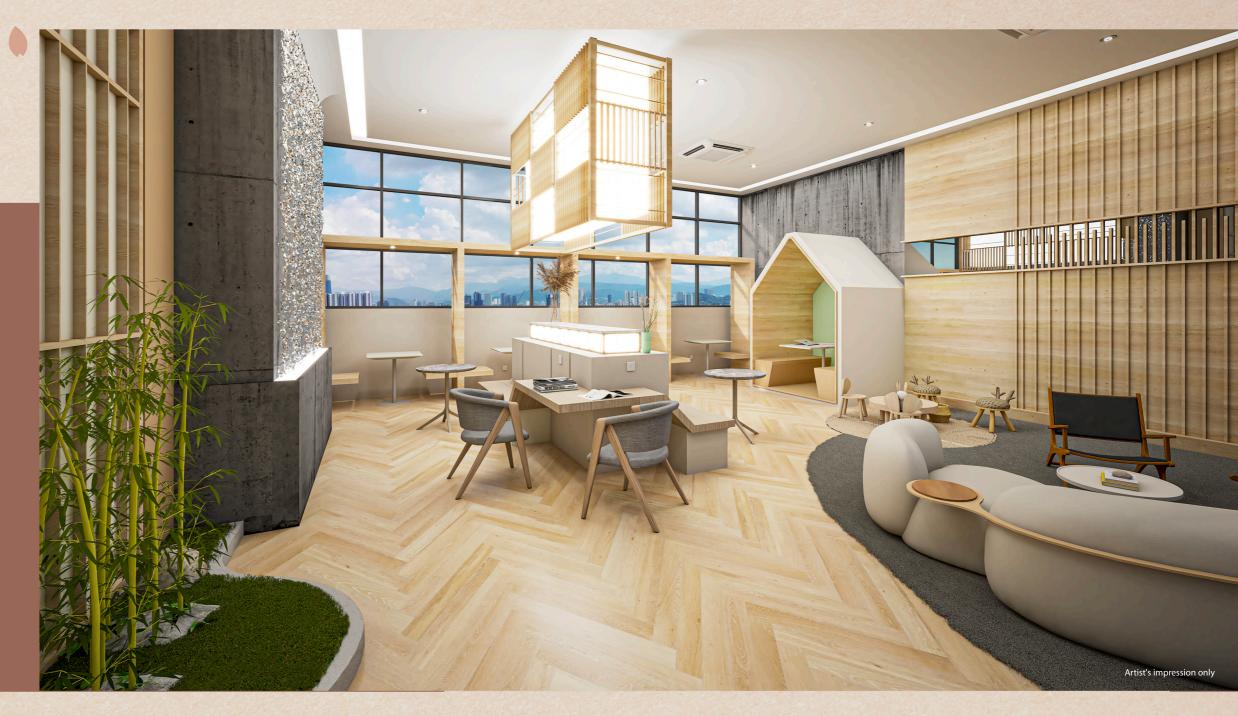

Q Area
- 8. Dining Area
- 9. Herbs Garden
- 10. Reading Room Cum Co-Working Space
- 16. Reflexology Path
- 17. Outdoor Fitness Area
- 18. Children Playground
- 19. Pavilion
- 20. Surau
- 21. Changing Rooms

Here, there is something for everyone to enjoy. From achieving your fitness goals at the glass-walled gymnasium, to hosting social soirees at the garden dining area, life is thoroughly enriched by the collection of private facilities.



Dedicated coworking spaces offer a unique blend of professional ambiance and personal convenience. These spaces foster productivity with minimal commute, providing a focused environment for remote work or entrepreneurial pursuits. Residents can benefit from shared resources, network with like-minded individuals, and enjoy a flexible work-life balance.





Built-Up Size 682 sqft 2 Bedroom • 2 Bathroom

### TYPE B

Built-Up Size 751 sqft 2+1 Bedroom • 2 Bathroom

#### TYPE C

Built-Up Size 900 sqft 3 Bedroom • 2 Bathroom







### SPECIFICATIONS

| Structure                                       | Reinforced Concrete Structure                                                                                                                           |                                              |          |                                        |              |                     |  |
|-------------------------------------------------|---------------------------------------------------------------------------------------------------------------------------------------------------------|----------------------------------------------|-----