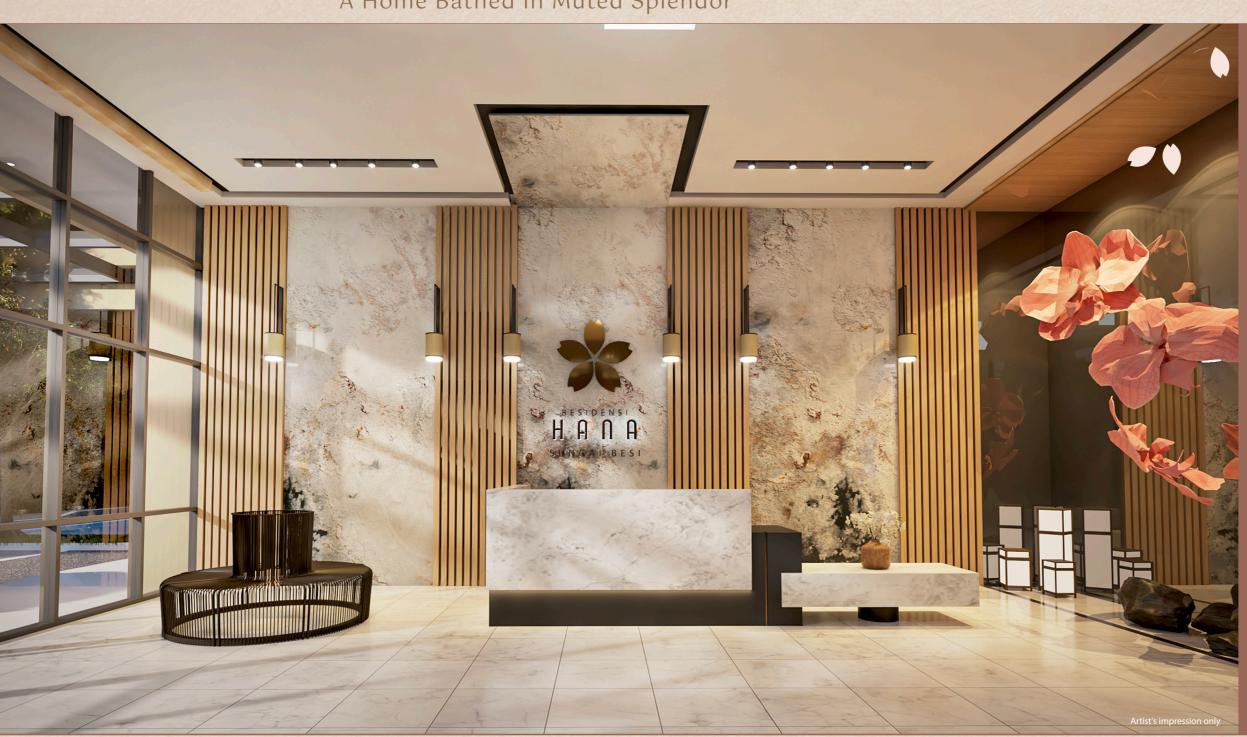

### QUIETLY LUXURIOUS:

A Home Bathed In Muted Splendor

design transcends simplicity into a realm of refined elegance. Muted yet pristine colours grace every corner, creating a serene ambiance. High-quality materials and impeccable finishes elevate the space, transforming it into a modern masterpiece.

spaciousness, the key conceptual pillar upon which it was designed and built. In Arabic and Korean, Hana symbolizes joy and elegance, while in Japanese it represents a profound sense of uniqueness.