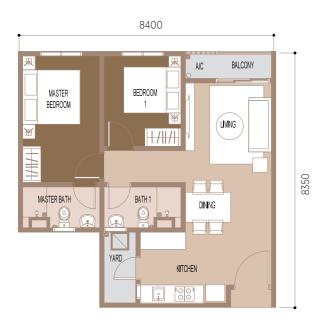

- 20. Surau
- 21. Changing Rooms

Here, there is something for everyone to enjoy. From achieving your fitness goals at the glass-walled gymnasium, to hosting social soirees at the garden dining area, life is thoroughly enriched by the collection of private facilities.



Dedicated coworking spaces offer a unique blend of professional ambiance and personal convenience. These spaces foster productivity with minimal commute, providing a focused environment for remote work or entrepreneurial pursuits. Residents can benefit from shared resources, network with like-minded individuals, and enjoy a flexible work-life balance.





Built-Up Size 682 sqft 2 Bedroom • 2 Bathroom

### TYPE B

Built-Up Size 751 sqft 2+1 Bedroom • 2 Bathroom

#### TYPE C

Built-Up Size 900 sqft 3 Bedroom • 2 Bathroom







### SPECIFICATIONS

| Structure                                       | Reinforced Concrete Structure                                                                                                                           |                                              |          |                                        |              |                     |  |
|-------------------------------------------------|---------------------------------------------------------------------------------------------------------------------------------------------------------|----------------------------------------------|----------|----------------------------------------|--------------|---------------------|--|
| Wall                                            | Brick Wall / Cement Block Wall /