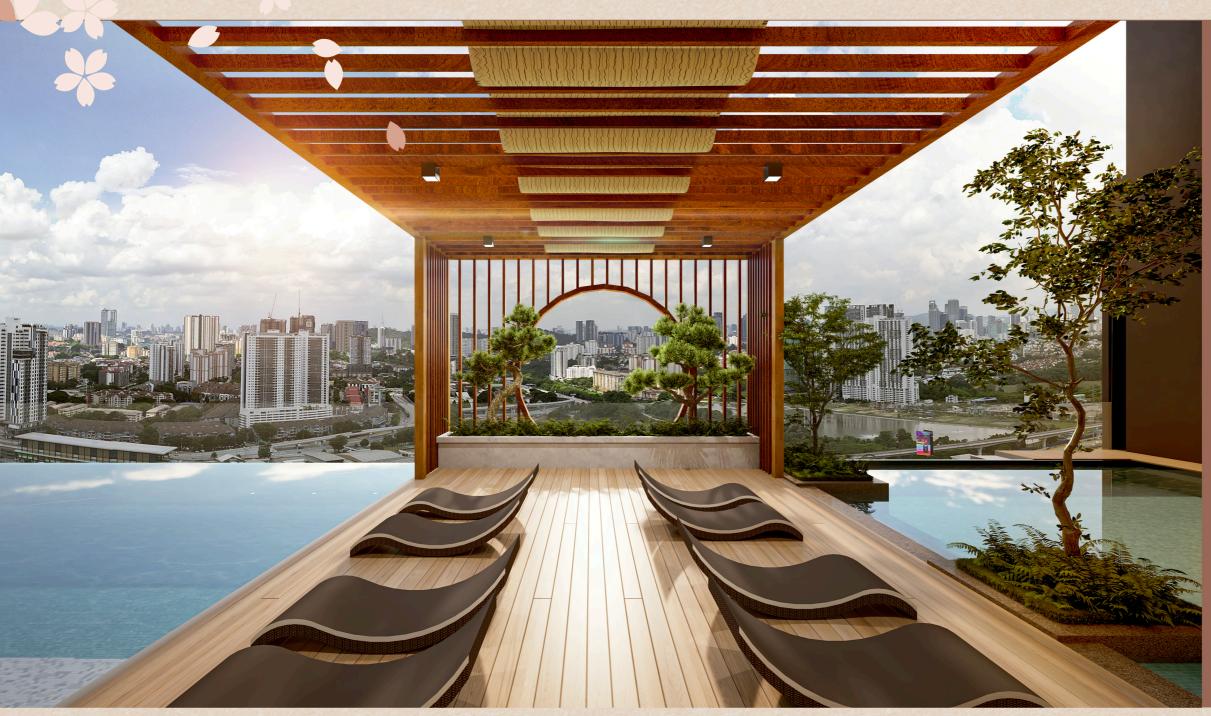

# INDULGE FROM SUNSISE TO SUNSET

Residensi Hana Offers A Wonderful Blend Of Exclusive Facilities, Representing The Finely Crafted Living Concepts That Inspire Peace And Serenity.

- 6. Gymnasium
- 7. BBQ Area
- 8. Dining Area
- 9. Herbs Garden
- 10. Reading Room Cum Co-Working Space
- 16. Reflexology Path
- 17. Outdoor Fitness Area
- 18. Children Playground
- 19. Pavilion
- 20. Surau
- 21. Changing Rooms