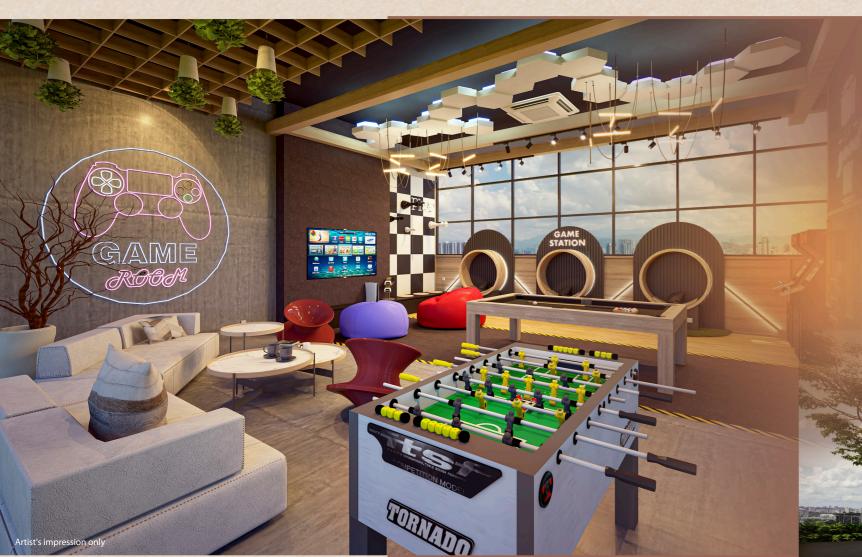

#### IN THE FLOW OF LIFE

Residensi Hana features dedicated spaces that bring deep and lasting tranquility. In share spaces such as the co-working hub, vibrant game room and expansive high-ceiling lobbies, fostering well-balanced living becomes easy.

### INSPIRE PEACE

The collection of diverse spaces and activities lends to a truly harmonious environment, where productivity meets leisure. These dynamic settings not only inspire collaboration but also nurture individual well-being.

# INDULGE FROM SUNSISE TO SUNSET

Residensi Hana Offers A Wonderful Blend Of Exclusive Facilities, Representing The Finely Crafted Living Concepts That Inspire Peace And Serenity.

- 6. Gymnasium
- 7. BBQ Area
- 8. Dining Area
- 9. Herbs Garden
- 10. Reading Room Cum Co-Working Space
- 16. Reflexology Path
- 17. Outdoor Fitness Area
- 18. Children Playground
- 19. Pavilion
- 20. Surau
- 21. Changing Rooms

Here, there is something for everyone to enjoy. From achieving your fitness goals at the glass-walled gymnasium, to hosting social soirees at the garden dining area, life is thoroughly enriched by the collection of private facilities.