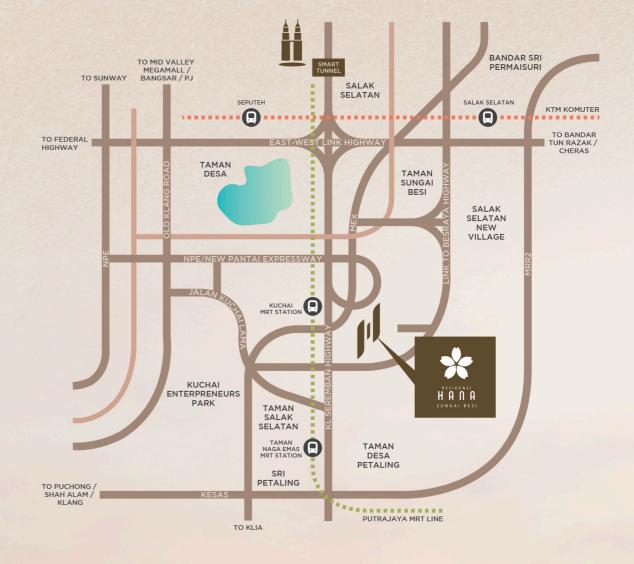

# ONE WITH THE CITY'S PULSE

Residensi Hana Sungai Besi is ideal for families or individuals who value proximity to KL city centre, while being at comfortable distance away from its bustling nature. It is conveniently located close to neighbouring towns such as Cheras. Seputeh and Salak Selatan.