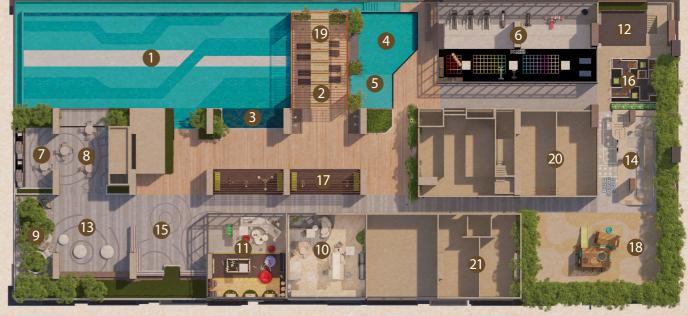

# INDULGE FROM SUNSISE TO SUNSET

Residensi Hana Offers A Wonderful Blend Of Exclusive Facilities, Representing The Finely Crafted Living Concepts That Inspire Peace And Serenity.

- 6. Gymnasium
- 7. BBQ Area
- 8. Dining Area
- 9. Herbs Garden
- 10. Reading Room Cum Co-Working Space
- 16. Reflexology Path
- 17. Outdoor Fitness Area
- 18. Children Playground
- 19. Pavilion
- 20. Surau
- 21. Changing Rooms