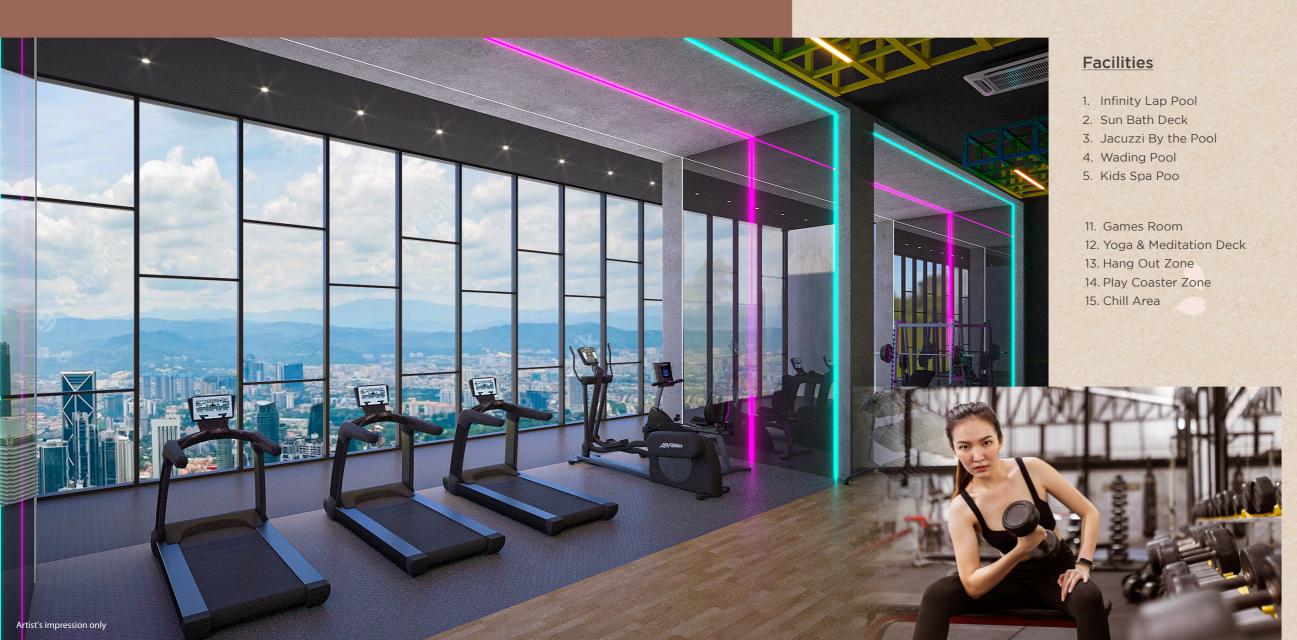

# INDULGE FROM SUNSISE TO SUNSET

Residensi Hana Offers A Wonderful Blend Of Exclusive Facilities, Representing The Finely Crafted Living Concepts That Inspire Peace And Serenity.

- 6. Gymnasium
- 7. BBQ Area
- 8. Dining Area
- 9. Herbs Garden
- 10. Reading Room Cum Co-Working Space
- 16. Reflexology Path
- 17. Outdoor Fitness Area
- 18. Children Playground
- 19. Pavilion
- 20. Surau
- 21. Changing Rooms

Here, there is something for everyone to enjoy. From achieving your fitness goals at the glass-walled gymnasium, to hosting social soirees at the garden dining area, life is thoroughly enriched by the collection of private facilities.