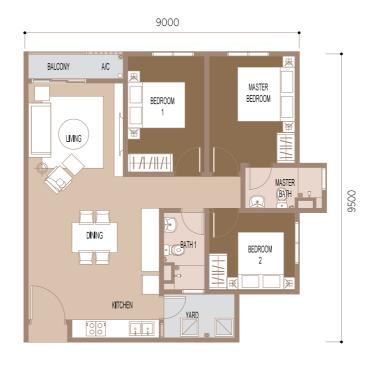

0. Surau
- 21. Changing Rooms

Here, there is something for everyone to enjoy. From achieving your fitness goals at the glass-walled gymnasium, to hosting social soirees at the garden dining area, life is thoroughly enriched by the collection of private facilities.



Dedicated coworking spaces offer a unique blend of professional ambiance and personal convenience. These spaces foster productivity with minimal commute, providing a focused environment for remote work or entrepreneurial pursuits. Residents can benefit from shared resources, network with like-minded individuals, and enjoy a flexible work-life balance.





Built-Up Size 682 sqft 2 Bedroom • 2 Bathroom

### TYPE B

Built-Up Size 751 sqft 2+1 Bedroom • 2 Bathroom

#### TYPE C

Built-Up Size 900 sqft 3 Bedroom • 2 Bathroom







### SPECIFICATIONS

| Structure                                       | Reinforced Concrete Structure                                                                                                                           |                                              |          |                                        |              |                     |  |
|-------------------------------------------------|---------------------------------------------------------------------------------------------------------------------------------------------------------|----------------------------------------------|----------|----------------------------------------|--------------|---------------------|--|
| Wall                                            | Brick Wall / Cement Block Wall / Str