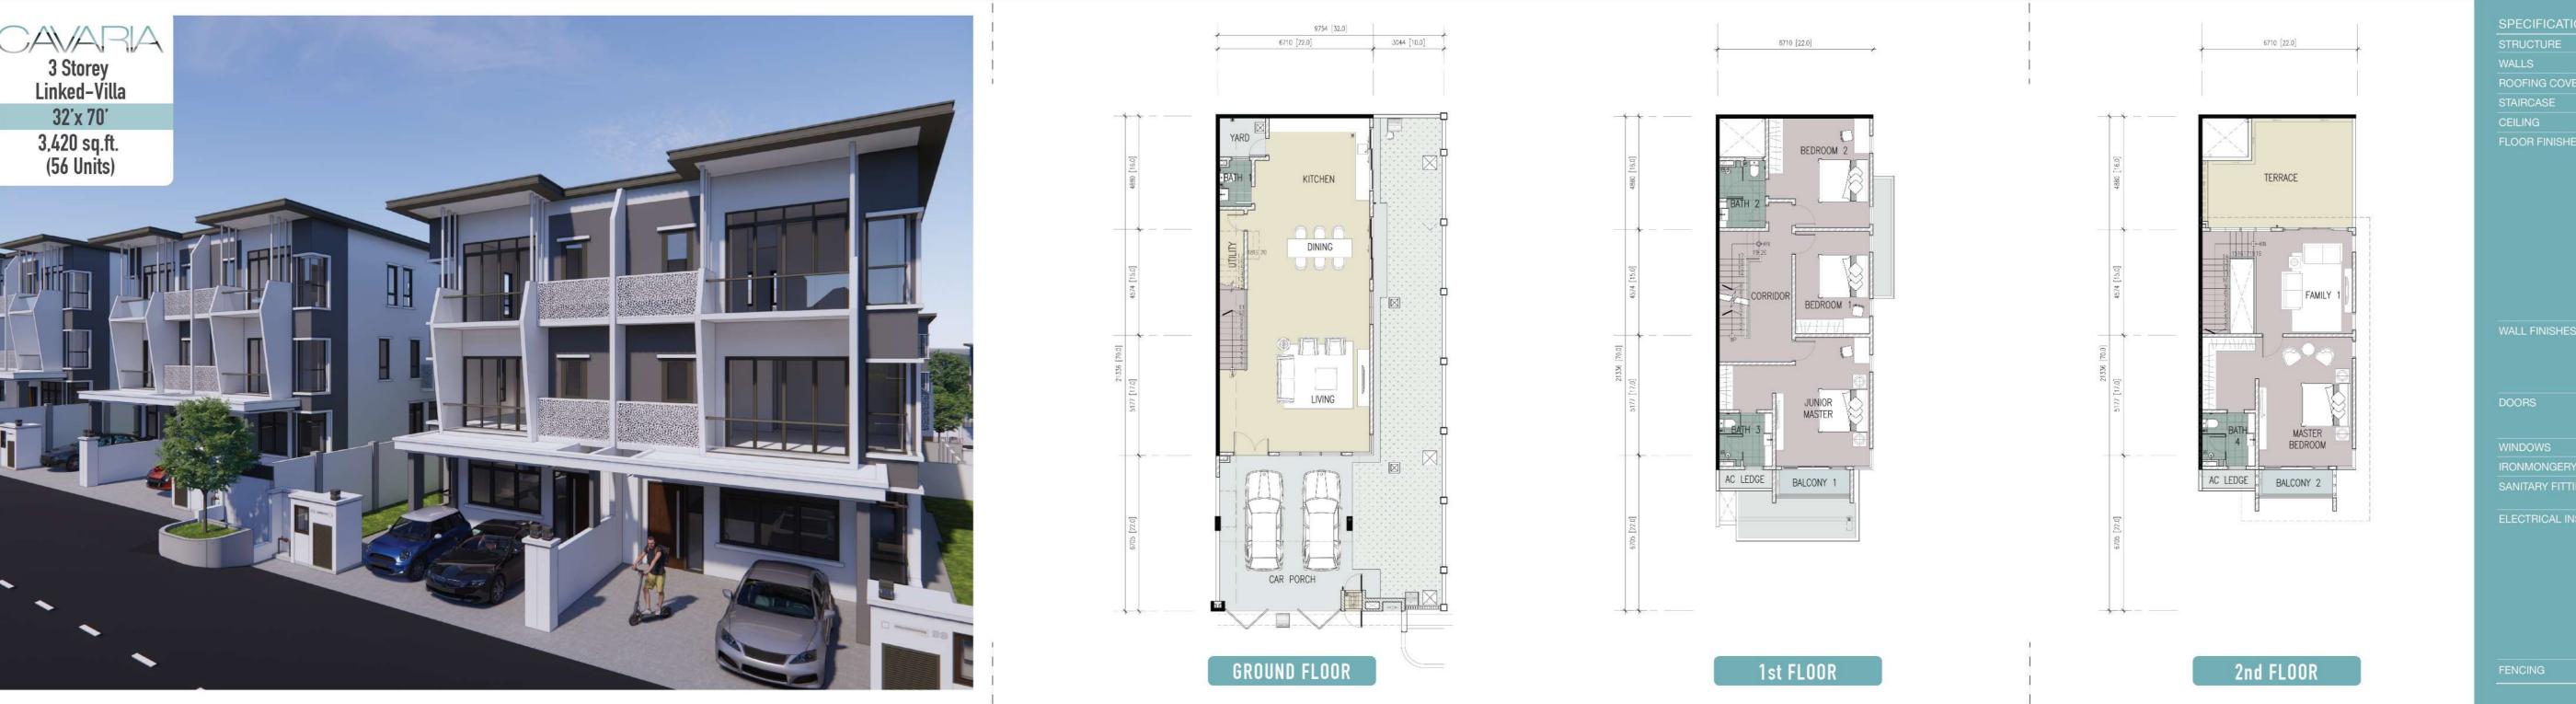

## Serenity takes centrestage at the modern contemporary enclave called CAVARIA 56

Serenity and spacious surroundings come together in a modern contemporary setting. Cavaria 56, representing 3 Storey Linked-Villas usher in an elevated lifestyle for the modern family to grow in spacious surroundings. Attention to detail is a given at the modern contemporary designed units. Meanwhile, a spacious balcony on the master bedroom and junior bedroom level in modern interior settings overlook the panaromic greenery outside. What's more, the master bedrooms accommdates a living space or study area for added comfort. Limited to only 56 units with a modern contemporary 32' x 70' layout, this is the awaited lifestyle for the discerning creme de la creme of society.

CAVARIA56

(Total : 56 Units)

abadineights

SPECIFICATIONS Metal roof with steel truss system/ Reinforced concrete Living, Dining Kitchen - quality ceramic tiles Staircase & Landing - laminated timber flooring - laminated timber flooring Bath 1, 2, 3 & 4 - ceramic tiles WALL FINISHES - ceramic wall tiles/ plaster and paint Main Entrance Door - decorative timber door - timber door - aluminium framed glass sliding door - kitchen sink & taps Gate lighting points 15A A/C points Water heater points Television point Door Bell Point Telephone point (pair) Fiber Wall Socket Mild steel gate and fencing with brick wall c/w refuse chamber and letter box