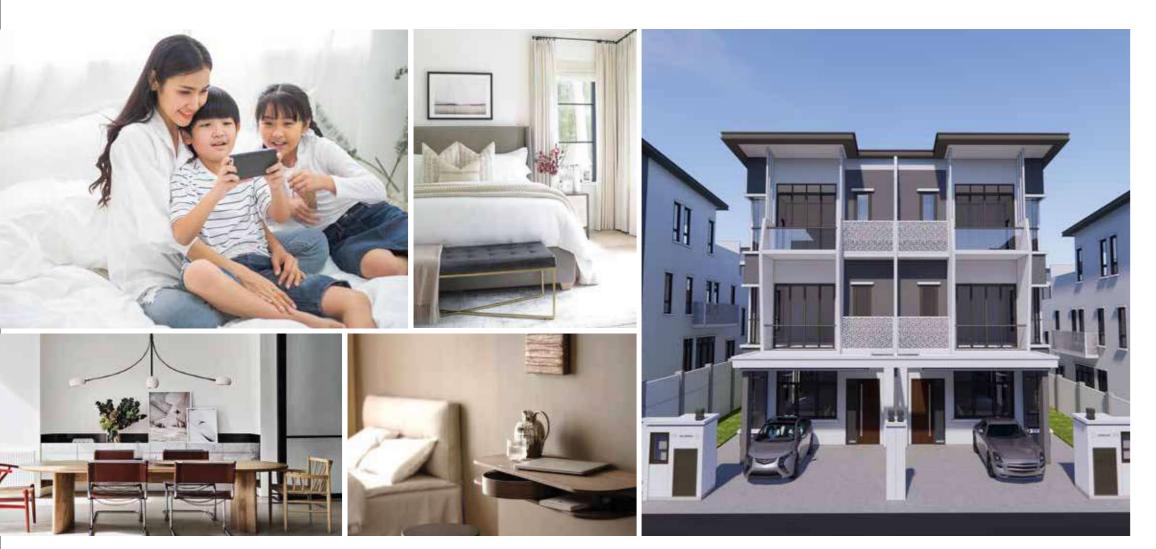

## Serenity takes centrestage at the modern contemporary enclave called CAVARIA 56

Serenity and spacious surroundings come together in a modern contemporary setting. Cavaria 56, representing 3 Storey Linked-Villas usher in an elevated lifestyle for the modern family to grow in spacious surroundings. Attention to detail is a given at the modern contemporary designed units. Meanwhile, a spacious balcony on the master bedroom and junior bedroom level in modern interior settings overlook the panaromic greenery outside. What's more, the master bedrooms accommdates a living space or study area for added comfort. Limited to only 56 units with a modern contemporary 32' x 70' layout, this is the awaited lifestyle for the discerning creme de la creme of society.