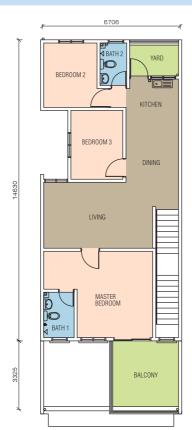

| ate        |

#### Upper Unit Floor Plan



#### Specifications - 2 Storey Town House (Lower Unit)

| (a) Structure Reinforced Concrete Structure (b) Wall Cement Sand Bricks (c) Roofing Covering Concrete Tiles Roofing (d) Roof Framing Light Gauge Galvanized Steel / HW Timber (e) Ceiling Skim Coat / Non Abestos Sheet Ceiling (f) Windows Aluminium Frame Glass Panel Casement Window Aluminium Frame Glass Panel Top Hung Window (g) Doors Main : M.S. Frame Wood Door With Fixed Glass Panel All Bedroom : M.S. Frame Plywood Flush Door. Kitchen : M.S. Frame Plywood Flush Door. Bathrooms : M.S. PVC Door. (h) Ironmongery Local Made Quality (i) Wall Finishes All Walls : Cement Plaster With Paint Bathrooms & Kitchen : 5' 0" Height Glazed Wall Tiles Internal : Emulsion Paint | Window.  |
|----------------------------------------------------------