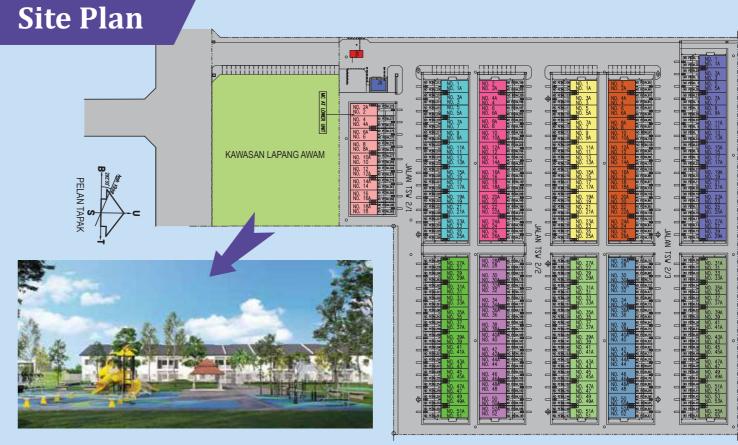

#### **LOCATION MAP**

- McDonald's (1.4 KM)
- Shell Petrol Station (2.1 KM)
- KIP Mall (2.8 KM)
- Xiamen University (5.5 KM)
- Mitsui Outlet Park and Kuala Lumpur International Outlet (5.9 KM)
- FIG Farm (6.6 KM)
- INTI International University (9 KM)
- KLIA & KLIA 2 Airport (10 KM)

- Nilai Medical Center Hospital (10.4 KM)
- Nilai University and Nilai International School (11.4 KM)
- Manipal International University (12 KM)
- University Sains Islam Malaysia (15 KM)
- Shaftsbury Serviced Suites and Hotel,
   DPULZE Shopping Centre in Cyberjaya (17 KM)
- Multimedia University Cyberjaya (18 KM)
- Putrajaya Hospital (19 KM)
- Limkokwing University of Creative Technology (24 KM)