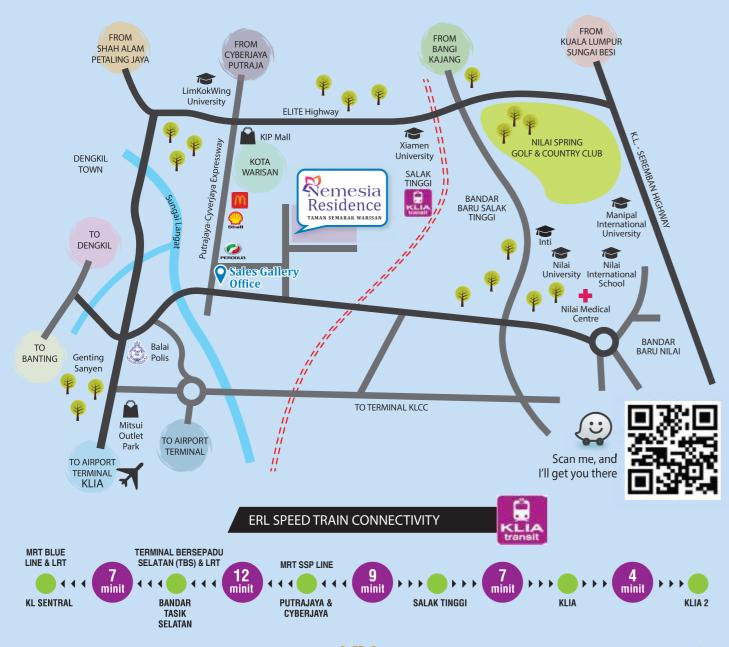

#### **LOCATION MAP**

- McDonald's (1.4 KM)
- Shell Petrol Station (2.1 KM)
- KIP Mall (2.8 KM)
- Xiamen University (5.5 KM)
- Mitsui Outlet Park and Kuala Lumpur International Outlet (5.9 KM)
- FIG Farm (6.6 KM)
- INTI International University (9 KM)
- KLIA & KLIA 2 Airport (10 KM)

- Nilai Medical Center Hospital (10.4 KM)
- Nilai University and Nilai International School (11.4 KM)
- Manipal International University (12 KM)
- University Sains Islam Malaysia (15 KM)
- Shaftsbury Serviced Suites and Hotel,
   DPULZE Shopping Centre in Cyberjaya (17 KM)
- Multimedia University Cyberjaya (18 KM)
- Putrajaya Hospital (19 KM)
- Limkokwing University of Creative Technology (24 KM)