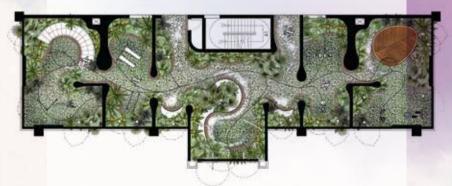

The facilities - located in one expansive yet integrated area - are planned around three distinctive enclaves to elevate the daily flow of leisure, relaxation and togetherness into an art form.

Each facility has been designed to make **a bold architectural statement in itself**, creating iconic design and lifestyle difference which sets Est8 apart.

The Kaleidoscope The Burrows The Wonderglades

- 2. Kaleidoscope Courtyard (BBQ Area)
- 3. Secret Burrows (Business Centre)
- 4. Grand Burrow (Multipurpose Hall)
- 5. Outdoor Fitness Area
- 6. Bubble Dome (Gymnasium)
- 7. Changing Room
- 8. Kids Pool
- 9. Kids Fountain
- 10. Outdoor Showers
- 11. Whirlpool
- 12. Sundeck
- 13. Waterfall
- 14. Lap Pool
- 15. Beach
- 16. Shallows