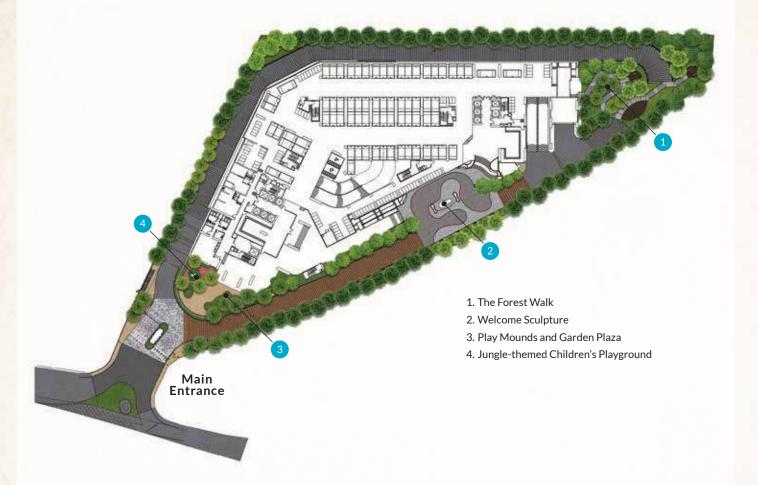

#### The Forest Walk

The Forest Walk combines an environment for individual contemplation among forest scenes, with communal areas to bring you and your loved ones closer to the timeless rhythms of nature.

The Cascading Steps usher you into verdant, lush greens and treescapes with **rest areas in the shape of cocoons** to give you a sense of being fully immersed in a natural, timeless space.

Serene paths, designed to surround you with nature, thread through wooded areas and lush greens right at your doorstep.

#### The Relaxing Walk

Be introduced to the **sanctuary-like world** of Est8 when you embark on the Relaxing Walk.

The walk transports you effortlessly to your new urban haven where a welcoming sculpture - representing the **elevation of your deepest wishes** - greets you at the Est8 Main Entrance and Lobby area.

Follow the path leading to the children's playground and Playmound Gardens with secluded seating to breathe in the unique ambience that is Est8.