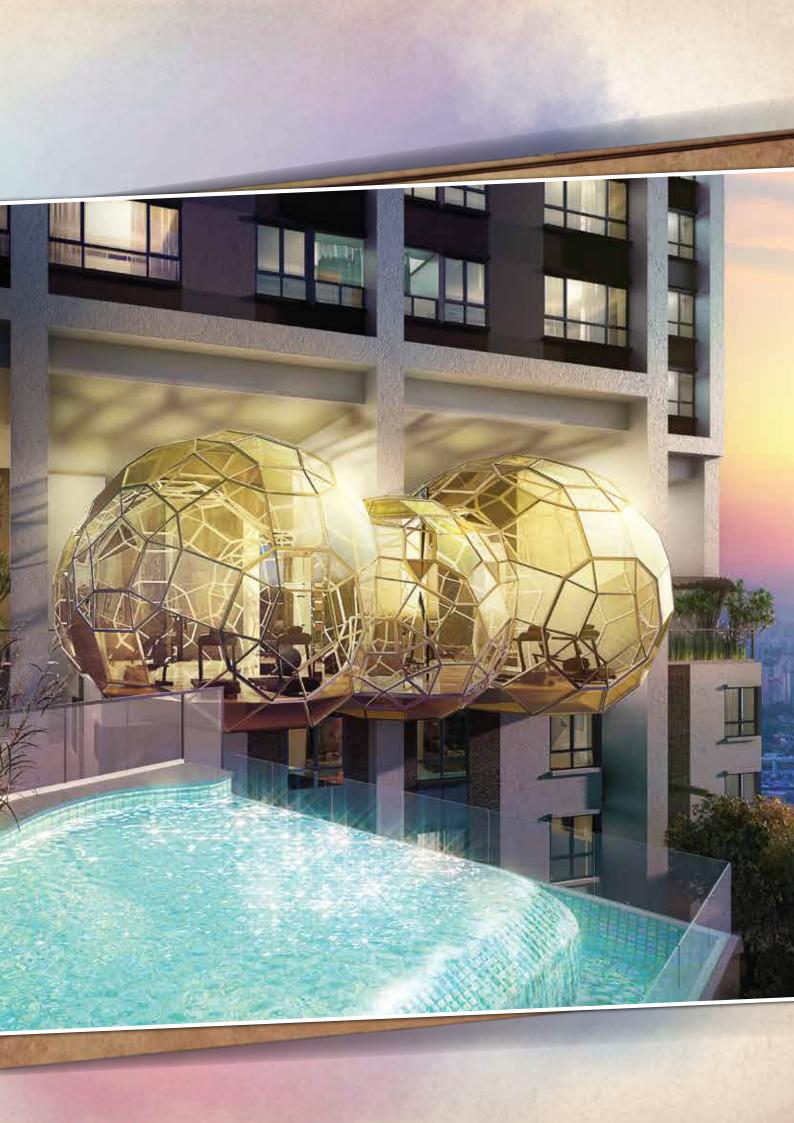

Floating Garden & Cloud Maze Sky Gardens

#### Distinctive Facilities

Distinctive difference defines Est8 with premium facilities designed for every lifestyle pursuit and pleasure. Est8's 40-plus facilities - designed around the iconic *Valley of Dreams* concept - include:

The facilities - located in one expansive yet integrated area - are planned around three distinctive enclaves to elevate the daily flow of leisure, relaxation and togetherness into an art form.

Each facility has been designed to make **a bold architectural statement in itself**, creating iconic design and lifestyle difference which sets Est8 apart.

The Kaleidoscope The Burrows The Wonderglades

- 2. Kaleidoscope Courtyard (BBQ Area)
- 3. Secret Burrows (Business Centre)
- 4. Grand Burrow (Multipurpose Hall)
- 5. Outdoor Fitness Area
- 6. Bubble Dome (Gymnasium)
- 7. Changing Room
- 8. Kids Pool
- 9. Kids Fountain
- 10. Outdoor Showers
- 11. Whirlpool
- 12. Sundeck
- 13. Waterfall
- 14. Lap Pool
- 15. Beach
- 16. Shallows