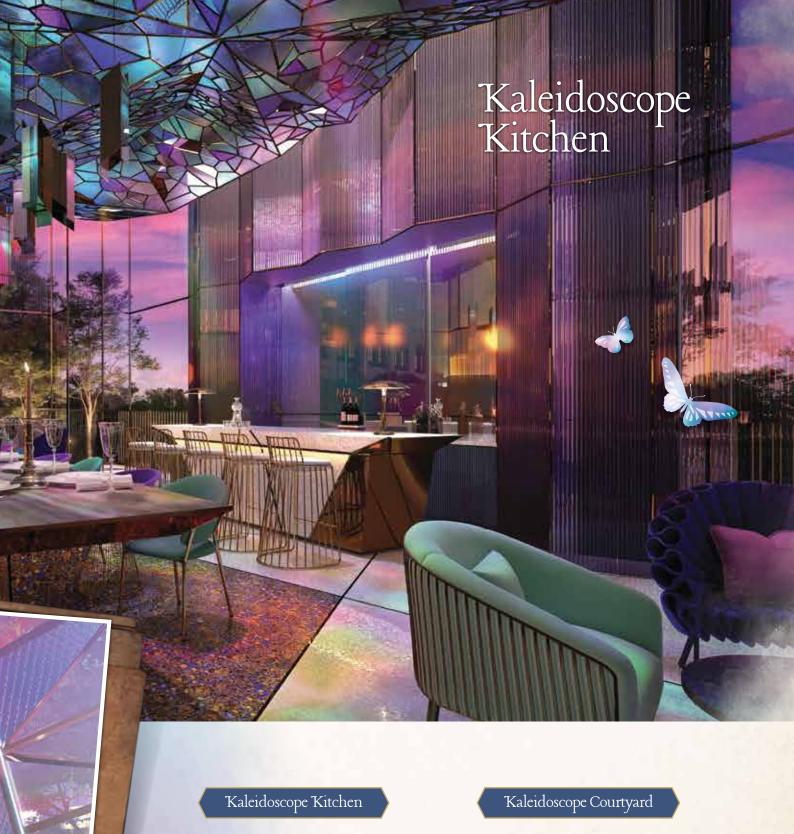

"Dining should be a delightful and beautiful experience."

- Gauri Khan

Entertain and dine privately with family and friends in the exclusive **Kaleidoscope Kitchen** surrounded by expansive views of the surrounding landscape. Inspired by the view through a kaleidoscope, the dining area is **encased in fluted glass** and overhung with pendants that turn the world outside into a visual dream, **elevating culinary experiences into iconic illuminations**.

"At the height of laughter, the universe is flung into a kaleidoscope of new possibilities."

- Tean Houston

Enter this whimsical outdoor dining area with its spacious dining setting and a barbecue pit through a kaleidoscope tunnel.

A **dream-like enclave** where giant dandelion sculptures sing you ethereal music. Where light reflecting from the prisms of coloured glass arranged around the courtyard **relax and regenerate you**.