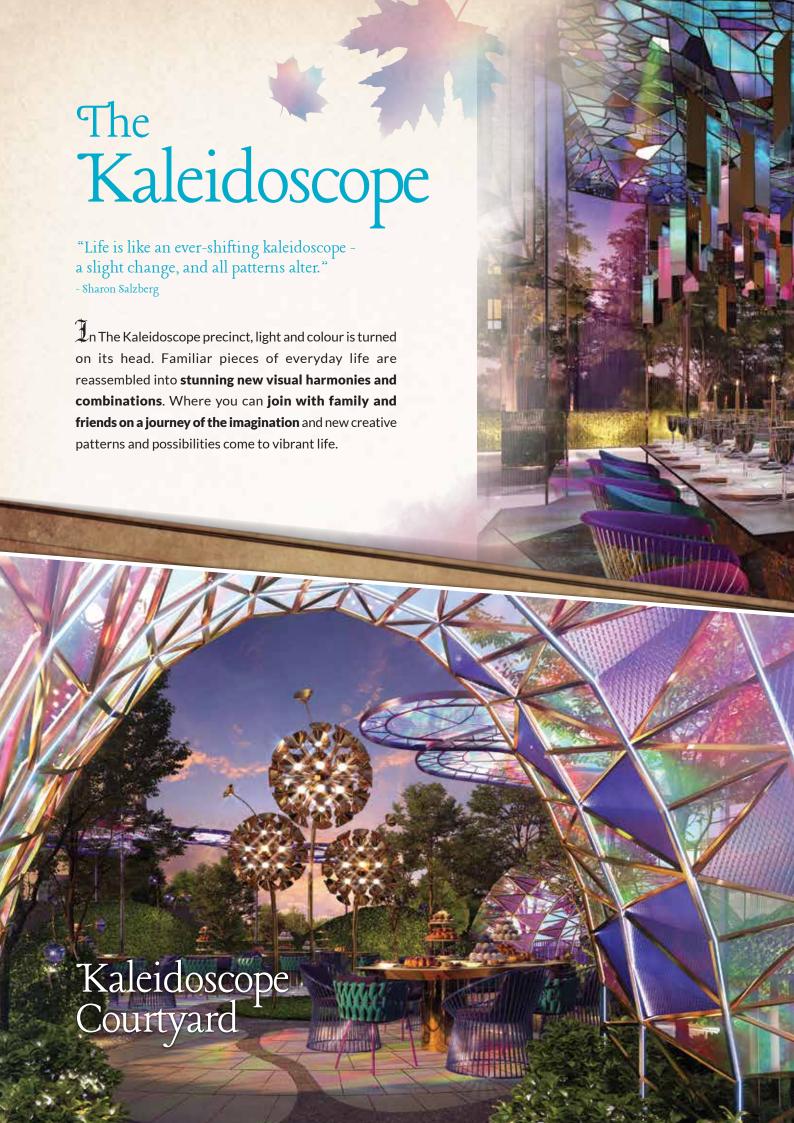

"Dining should be a delightful and beautiful experience."

- Gauri Khan

Entertain and dine privately with family and friends in the exclusive **Kaleidoscope Kitchen** surrounded by expansive views of the surrounding landscape. Inspired by the view through a kaleidoscope, the dining area is **encased in fluted glass** and overhung with pendants that turn the world outside into a visual dream, **elevating culinary experiences into iconic illuminations**.

"At the height of laughter, the universe is flung into a kaleidoscope of new possibilities."

- Tean Houston

Enter this whimsical outdoor dining area with its spacious dining setting and a barbecue pit through a kaleidoscope tunnel.

A **dream-like enclave** where giant dandelion sculptures sing you ethereal music. Where light reflecting from the prisms of coloured glass arranged around the courtyard **relax and regenerate you**.