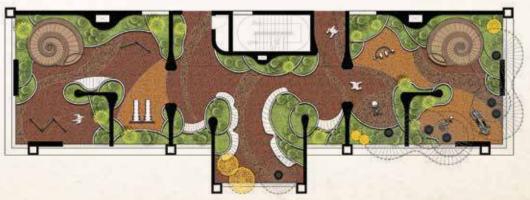

The facilities - located in one expansive yet integrated area - are planned around three distinctive enclaves to elevate the daily flow of leisure, relaxation and togetherness into an art form.

Each facility has been designed to make **a bold architectural statement in itself**, creating iconic design and lifestyle difference which sets Est8 apart.

The Kaleidoscope The Burrows The Wonderglades

- 2. Kaleidoscope Courtyard (BBQ Area)
- 3. Secret Burrows (Business Centre)
- 4. Grand Burrow (Multipurpose Hall)
- 5. Outdoor Fitness Area
- 6. Bubble Dome (Gymnasium)
- 7. Changing Room
- 8. Kids Pool
- 9. Kids Fountain
- 10. Outdoor Showers
- 11. Whirlpool
- 12. Sundeck
- 13. Waterfall
- 14. Lap Pool
- 15. Beach
- 16. Shallows