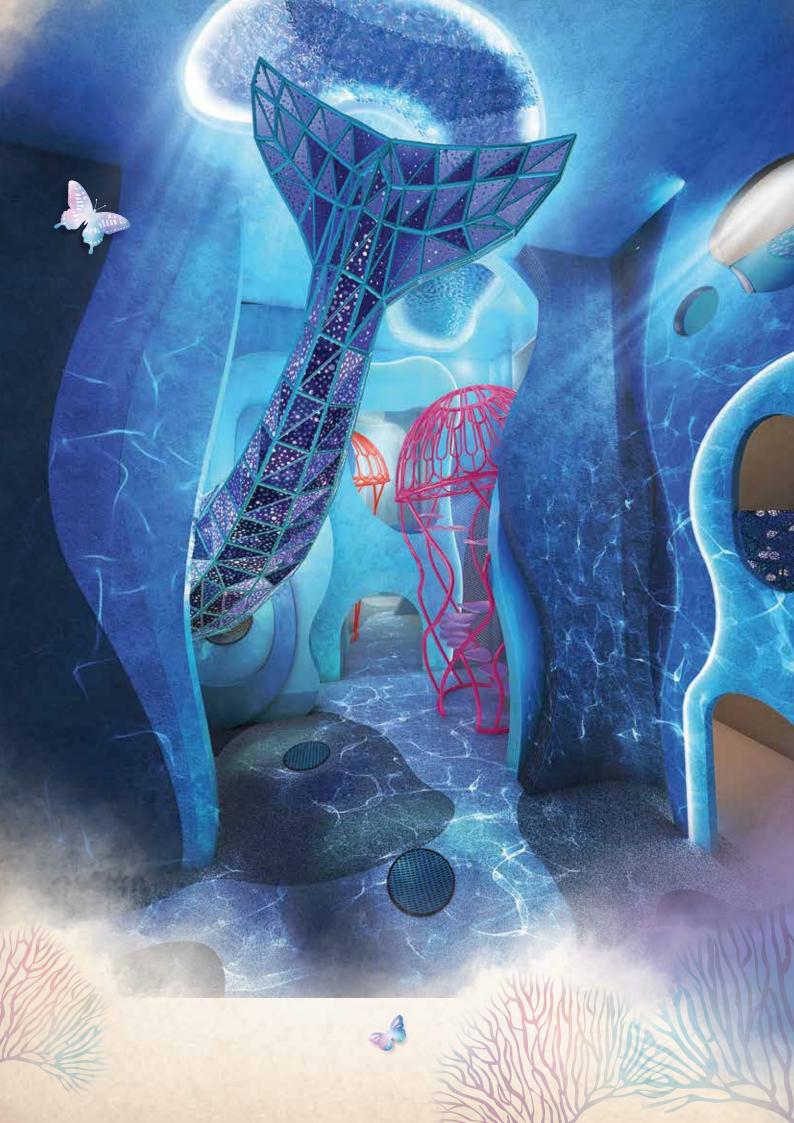

Cloud Maze
Flutter Meadow
Floating Garden
Garden of Giants

Paradise Blue

#### **BLOCK B - LEVEL 36 to 37**

In this Sky Garden - designed as an integrated space for active workouts like cardio, strength and yoga - everything is larger than life. Giant mushrooms stand as sentinels, dandelions soar above you. Each sculpture serves as an iconic inspiration for physical exercise and good health, as well a focal point to reflect on the gigantic wonder that is nature.