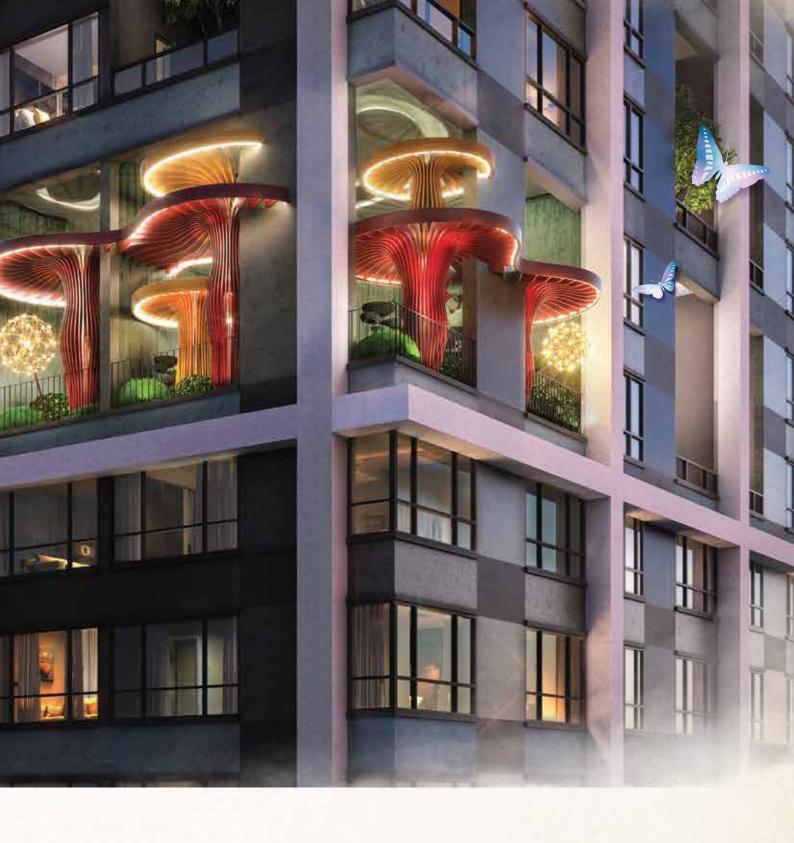

#### **BLOCK B - LEVEL 36 to 37**

In this Sky Garden - designed as an integrated space for active workouts like cardio, strength and yoga - everything is larger than life. Giant mushrooms stand as sentinels, dandelions soar above you. Each sculpture serves as an iconic inspiration for physical exercise and good health, as well a focal point to reflect on the gigantic wonder that is nature.

Cloud Maze
Flutter Meadow
Floating Garden
Garden of Giants

Paradise Blue