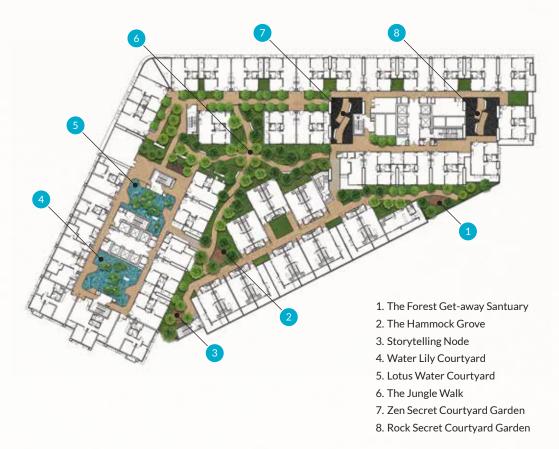

#### A Walk in the Woods

Take a **magical walk under the canopy of trees**, where the embracing feeling of living in a forest accompanies every step of your journey.

Along the walk, you'll discover silent havens of green and hidden seating nodes.

There are courtyard gardens filled with lilies and lotus as well as a **reflection pool that mirrors tranquillity**.

Sculptures adorn these sanctuaries, each one inviting you to immerse yourself in a private world of peaceful thoughts.

Throughout the Walk in the Woods, you'll glimpse villas nestled among the foliage, almost invisible - **a true home in the woods**.