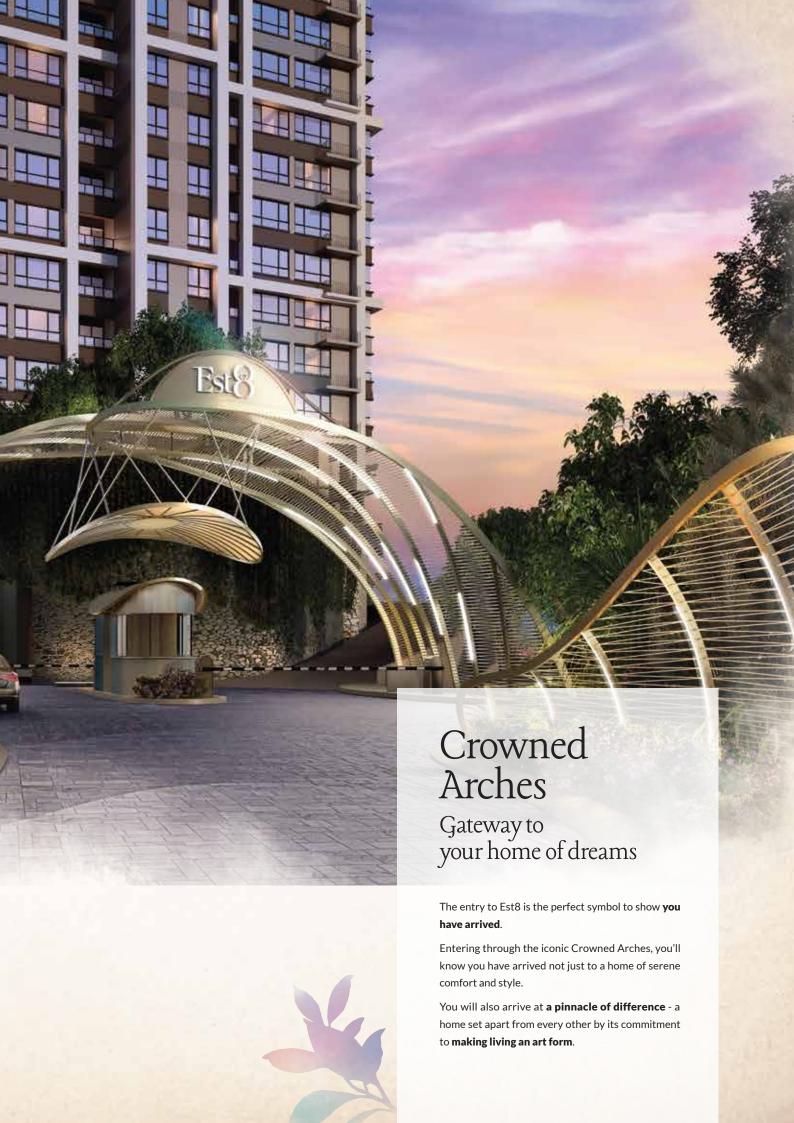

#### The Relaxing Walk

Be introduced to the **sanctuary-like world** of Est8 when you embark on the Relaxing Walk.

The walk transports you effortlessly to your new urban haven where a welcoming sculpture - representing the **elevation of your deepest wishes** - greets you at the Est8 Main Entrance and Lobby area.