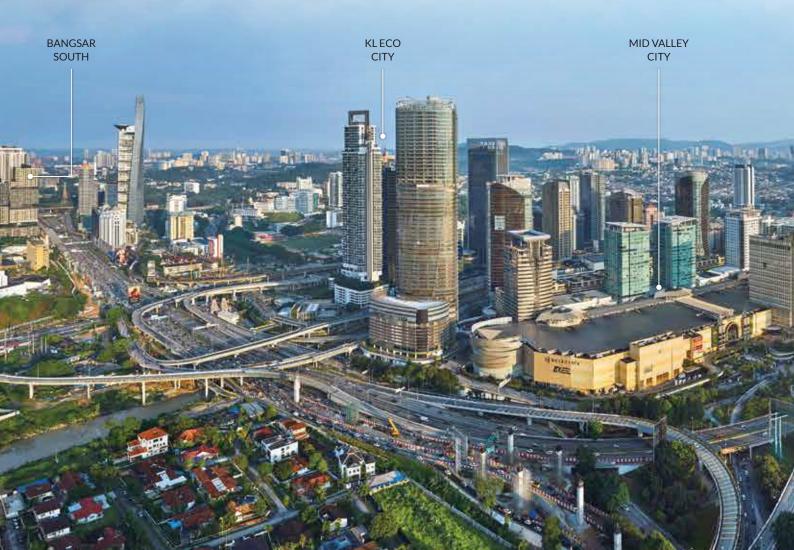

#### **Iconic Location**

Est8 is located **only a few hundred metres** from Mid Valley Megamall and The Gardens Mall. That means you'll be on the doorstep of one of Klang Valley's **most exciting shopping** and entertainment precincts.