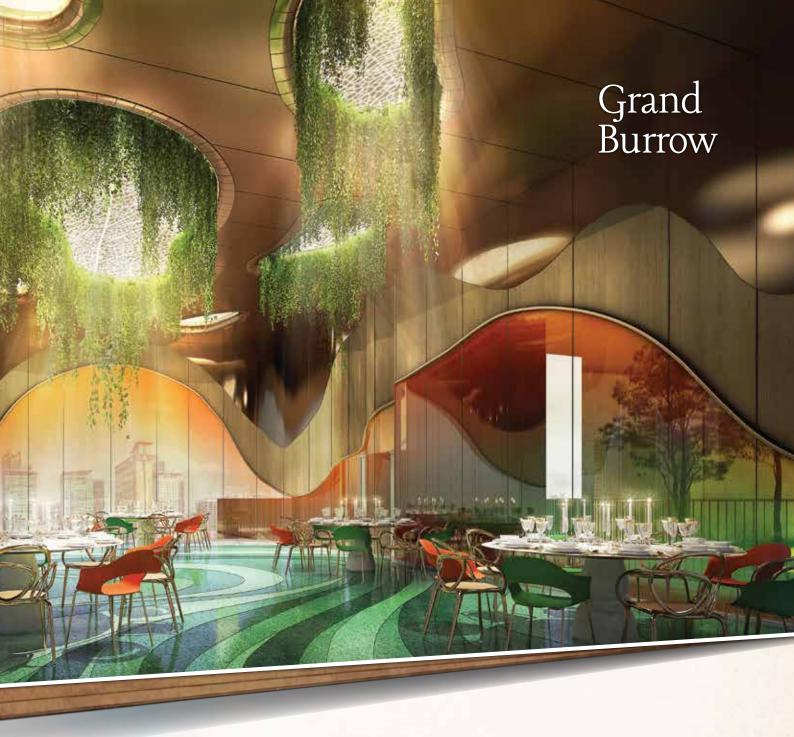

#### Grand Burrow

"This is the power of gathering: it inspires us -delightfully - to be more hopeful, more joyful, more thoughtful. In word, to be more alive" -Alice Waters

- The Multipurpose Hall - is designed as a cavern, where you can bring together friends and family to cherish and celebrate all those special occasions and gatherings.

The hall can also be **easily reconfigured into smaller spaces**. Designed as a burrow with openings to let in light and vegetation, the entire space is to transport you to an alternate reality.