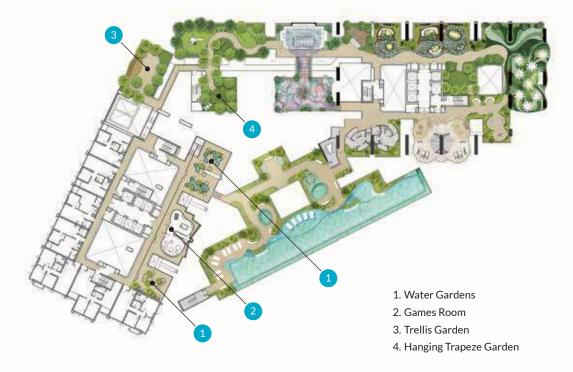

The walk also introduces you to an array of cosy nooks and private spaces designed to embrace you with serenity.

They include the water gardens, the trellis garden and a hanging trapeze garden to **embrace your senses and thoughts with peaceful inspiration**. The games room provides the perfect setting for **relaxation and bonding** with family and frien