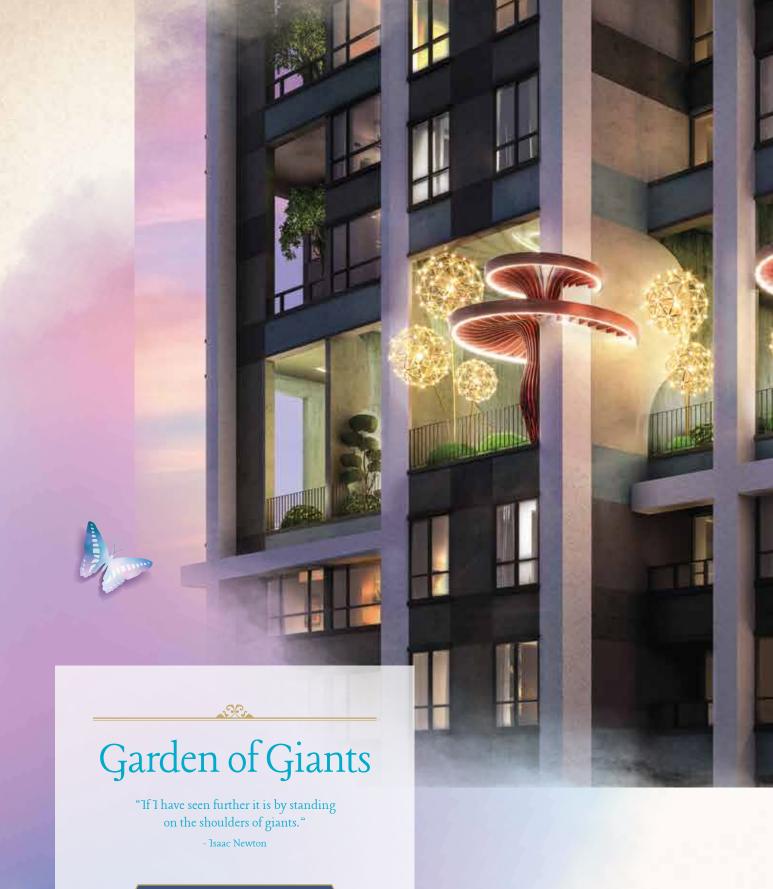

#### **BLOCK B - LEVEL 36 to 37**

In this Sky Garden - designed as an integrated space for active workouts like cardio, strength and yoga - everything is larger than life. Giant mushrooms stand as sentinels, dandelions soar above you. Each sculpture serves as an iconic inspiration for physical exercise and good health, as well a focal point to reflect on the gigantic wonder that is nature.

Cloud Maze
Flutter Meadow
Floating Garden
Garden of Giants

Paradise Blue