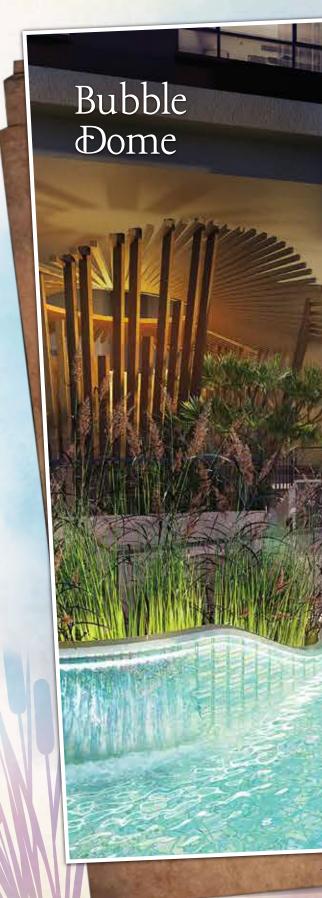

#### Bubble Dome

"The purpose of training is to polish the spirit."

- Morihei Ueshiba

Designed in the shape of twin bubbles, Est8's **gymnasium** boasts cardio, strength and stretch zones, all with the latest equipment to **give your fitness routine an energetic lift**. There's also an **outdoor gym** next door where the fitness equipment doubles as public art for extra inspiration.