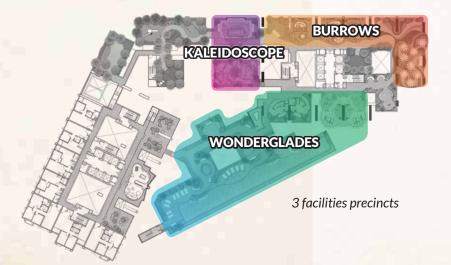

The facilities - located in one expansive yet integrated area - are planned around three distinctive enclaves to elevate the daily flow of leisure, relaxation and togetherness into an art form.

Each facility has been designed to make **a bold architectural statement in itself**, creating iconic design and lifestyle difference which sets Est8 apart.

The Kaleidoscope The Burrows The Wonderglades

- 2. Kaleidoscope Courtyard (BBQ Area)
- 3. Secret Burrows (Business Centre)
- 4. Grand Burrow (Multipurpose Hall)
- 5. Outdoor Fitness Area
- 6. Bubble Dome (Gymnasium)
- 7. Changing Room
- 8. Kids Pool
- 9. Kids Fountain
- 10. Outdoor Showers
- 11. Whirlpool
- 12. Sundeck
- 13. Waterfall
- 14. Lap Pool
- 15. Beach
- 16. Shallows