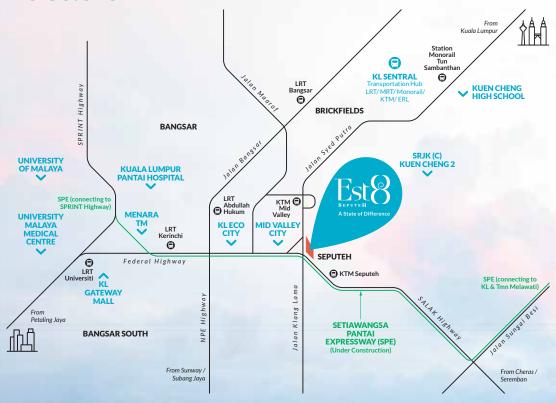

### Iconic Location

#### Hospitals

| , |                                        |        |
|---|----------------------------------------|--------|
| • | IHEAL Medical Centre                   | 450 m  |
| • | Pantai Hospital Kuala Lumpur           | 1.5 km |
| • | Taman Desa Medical Centre              | 2 km   |
| • | LifeCare Diagnostic Medical Centre     | 2 km   |
| • | University of Malaya Specialist Centre | 3 km   |
| • | Columbia Asia Hospital                 | 5 km   |

#### Education

| Valley International School                             | 1.5 km |
|---------------------------------------------------------|--------|
| Havil International School                              | 1.5 km |
| Global Indian International School                      | 1.5 km |
| SMK Taman Desa                                          | 1.5 km |
| • Sri Desa International Secondary School               | 1.5 km |
| Methodist College                                       | 2 km   |
| Kuen Cheng High School                                  | 2 km   |
| <ul> <li>Alice Smith School - Primary Campus</li> </ul> | 2.5 km |
| Alnoor International Schools                            | 2.5 km |
| University of Malaya                                    | 3 km   |
| MAHSA Avenue International College                      | 3.5 km |
| Tsun Jin High School                                    | 3.5 km |
|                                                         |        |

#### **Public Transportation**

| <ul> <li>Mid Valley KTM Station</li> </ul> | 300 m |
|--------------------------------------------|-------|
| Seputeh KTM Station                        | 400 m |
| Abdullah Hukum LRT Station                 | 800 m |
| Bangsar LRT Station                        | 1 km  |
| KL Sentral                                 | 2 km  |

#### Shopping

| Mid Valley Megamall                         | 300 m  |
|---------------------------------------------|--------|
| The Gardens Mall                            | 500 m  |
| Nu Sentral                                  | 2 km   |
| KL Gateway Mall                             | 2 km   |
| The Sphere & Nexus Bangsar South            | 1.5 km |
| Bangsar Village                             | 1.5 km |
| <ul> <li>Bangsar Shopping Centre</li> </ul> | 3 km   |
| KLCC                                        | 6 km   |
|                                             |        |

#### Recreation

| • | Kuala Lumpur Butterfly Park | 3.5 km |
|---|-----------------------------|--------|
| • | Kuala Lumpur Bird Park      | 3 km   |
| • | Perdana Botanical Garden    | 3 km   |

#### Golf Clubs

| • | The Royal Selangor Golf Club | 6 km |
|---|------------------------------|------|
| • | TPC Kuala Lumpur             | 5 km |

#### Connectivity

- Federal Highway / Lebuhraya Persekutuan
  SALAK Highway
  Jalan Syed Putra
  Jalan Klang Lama

- Setiawangsa-Pantai Expressway (SPE)

#### **Iconic Location**

Est8 is located **only a few hundred metres** from Mid Valley Megamall and The Gardens Mall. That means you'll be on the doorstep of one of Klang Valley's **most exciting shopping** and entertainment precincts.