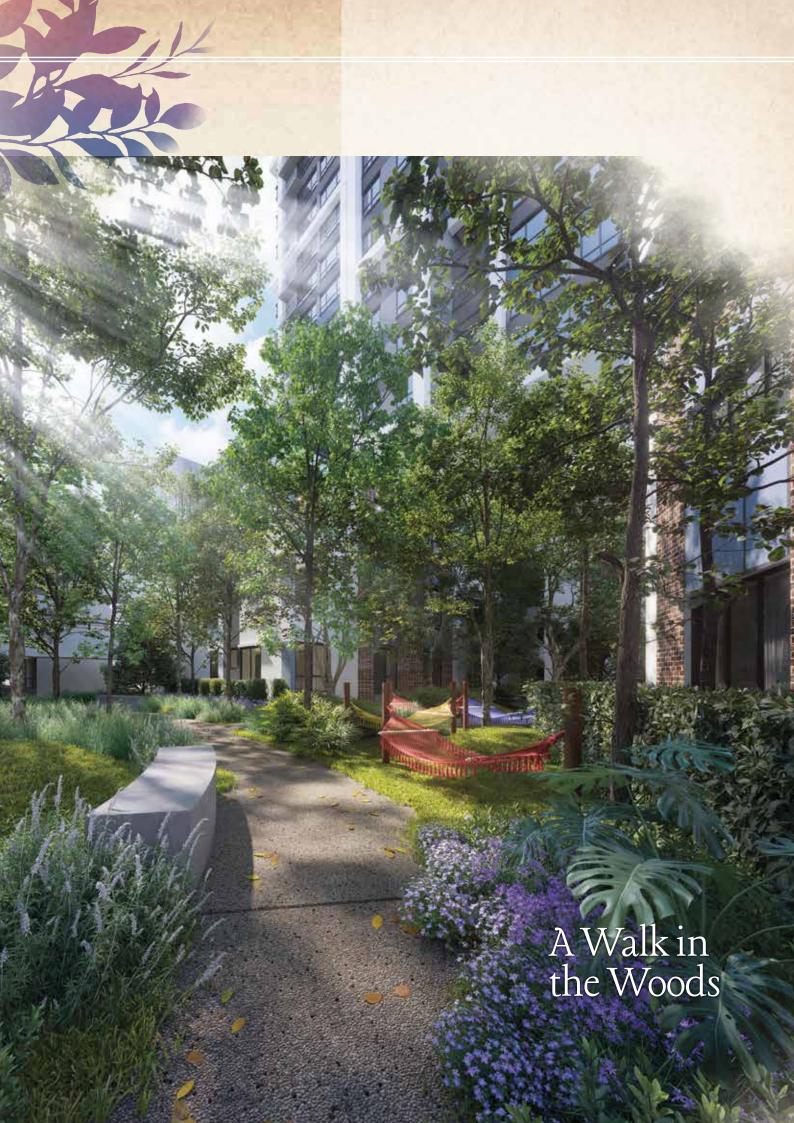

#### Podium (A Walk in the Woods)

#### A Walk in the Woods

Take a **magical walk under the canopy of trees**, where the embracing feeling of living in a forest accompanies every step of your journey.

Along the walk, you'll discover silent havens of green and hidden seating nodes.

There are courtyard gardens filled with lilies and lotus as well as a **reflection pool that mirrors tranquillity**.

Sculptures adorn these sanctuaries, each one inviting you to immerse yourself in a private world of peaceful thoughts.

Throughout the Walk in the Woods, you'll glimpse villas nestled among the foliage, almost invisible - **a true home in the woods**.