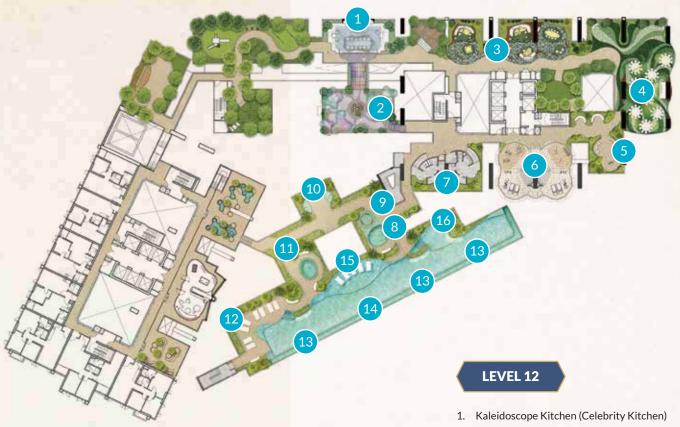

#### Distinctive Facilities

Distinctive difference defines Est8 with premium facilities designed for every lifestyle pursuit and pleasure. Est8's 40-plus facilities - designed around the iconic *Valley of Dreams* concept - include:

The facilities - located in one expansive yet integrated area - are planned around three distinctive enclaves to elevate the daily flow of leisure, relaxation and togetherness into an art form.

Each facility has been designed to make **a bold architectural statement in itself**, creating iconic design and lifestyle difference which sets Est8 apart.

The Kaleidoscope The Burrows The Wonderglades

- 2. Kaleidoscope Courtyard (BBQ Area)
- 3. Secret Burrows (Business Centre)
- 4. Grand Burrow (Multipurpose Hall)
- 5. Outdoor Fitness Area
- 6. Bubble Dome (Gymnasium)
- 7. Changing Room
- 8. Kids Pool
- 9. Kids Fountain
- 10. Outdoor Showers
- 11. Whirlpool
- 12. Sundeck
- 13. Waterfall
- 14. Lap Pool
- 15. Beach
- 16. Shallows