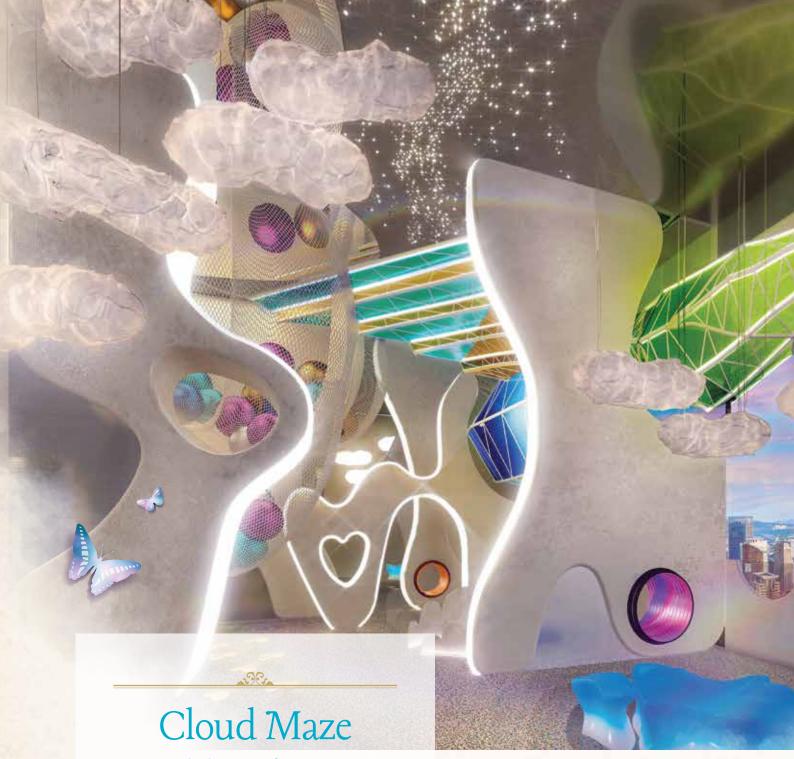

Floating Garden & Cloud Maze Sky Gardens

Cloud Maze
Flutter Meadow
Floating Garden
Garden of Giants

Paradise Blue

#### **BLOCK A - LEVEL 29 to 30**

Carefully crafted as a **cloud wonderland in the sky**, Cloud Maze is encased in a giant
bird that has taken flight from the rainforest
below. It's filled with interactive, fun and
educational play areas for children to
develop their thinking and physical skill, like
the winding Cloud Slides and the Cloud Net
for gentle climbing experiences to **build strength and balance**.