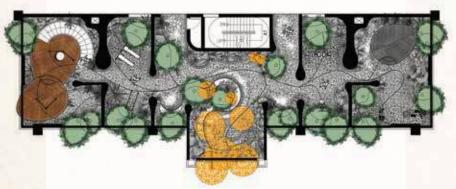

The facilities - located in one expansive yet integrated area - are planned around three distinctive enclaves to elevate the daily flow of leisure, relaxation and togetherness into an art form.

Each facility has been designed to make **a bold architectural statement in itself**, creating iconic design and lifestyle difference which sets Est8 apart.

The Kaleidoscope The Burrows The Wonderglades

- 2. Kaleidoscope Courtyard (BBQ Area)
- 3. Secret Burrows (Business Centre)
- 4. Grand Burrow (Multipurpose Hall)
- 5. Outdoor Fitness Area
- 6. Bubble Dome (Gymnasium)
- 7. Changing Room
- 8. Kids Pool
- 9. Kids Fountain
- 10. Outdoor Showers
- 11. Whirlpool
- 12. Sundeck
- 13. Waterfall
- 14. Lap Pool
- 15. Beach
- 16. Shallows