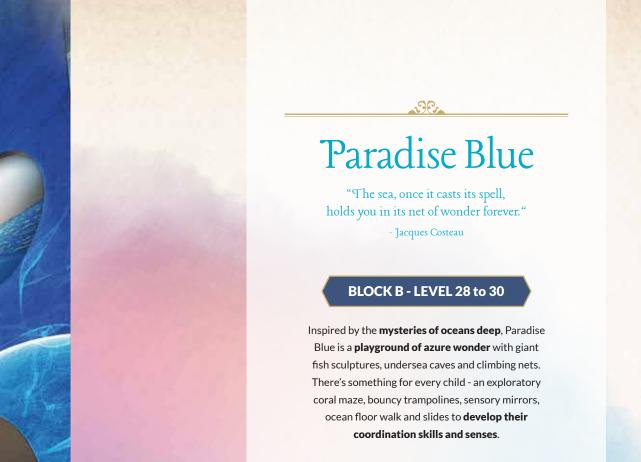

Cloud Maze
Flutter Meadow
Floating Garden
Garden of Giants

Paradise Blue

#### **BLOCK B - LEVEL 36 to 37**

In this Sky Garden - designed as an integrated space for active workouts like cardio, strength and yoga - everything is larger than life. Giant mushrooms stand as sentinels, dandelions soar above you. Each sculpture serves as an iconic inspiration for physical exercise and good health, as well a focal point to reflect on the gigantic wonder that is nature.