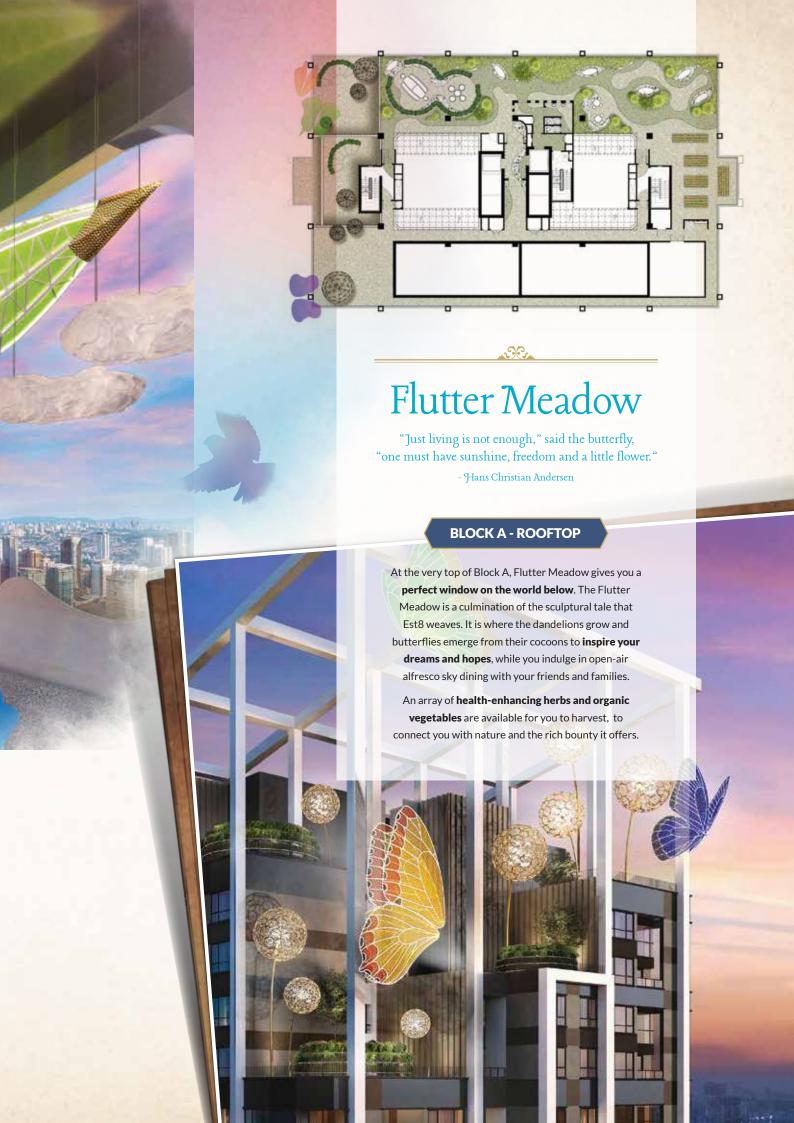

Cloud Maze
Flutter Meadow
Floating Garden
Garden of Giants

Paradise Blue

#### **BLOCK A - LEVEL 25 to 27**

Inspired by the **beauty of the tropical rainforest**, the Floating Garden immerses you in a **surreal dreamscape of tall vegetation and dandelions** to motivate and uplift. Relieve your muscles in the stretch zone, sweat out your energy at the cardio or strength zone, or find peace of mind on the yoga deck while your eyes take in the skyline.