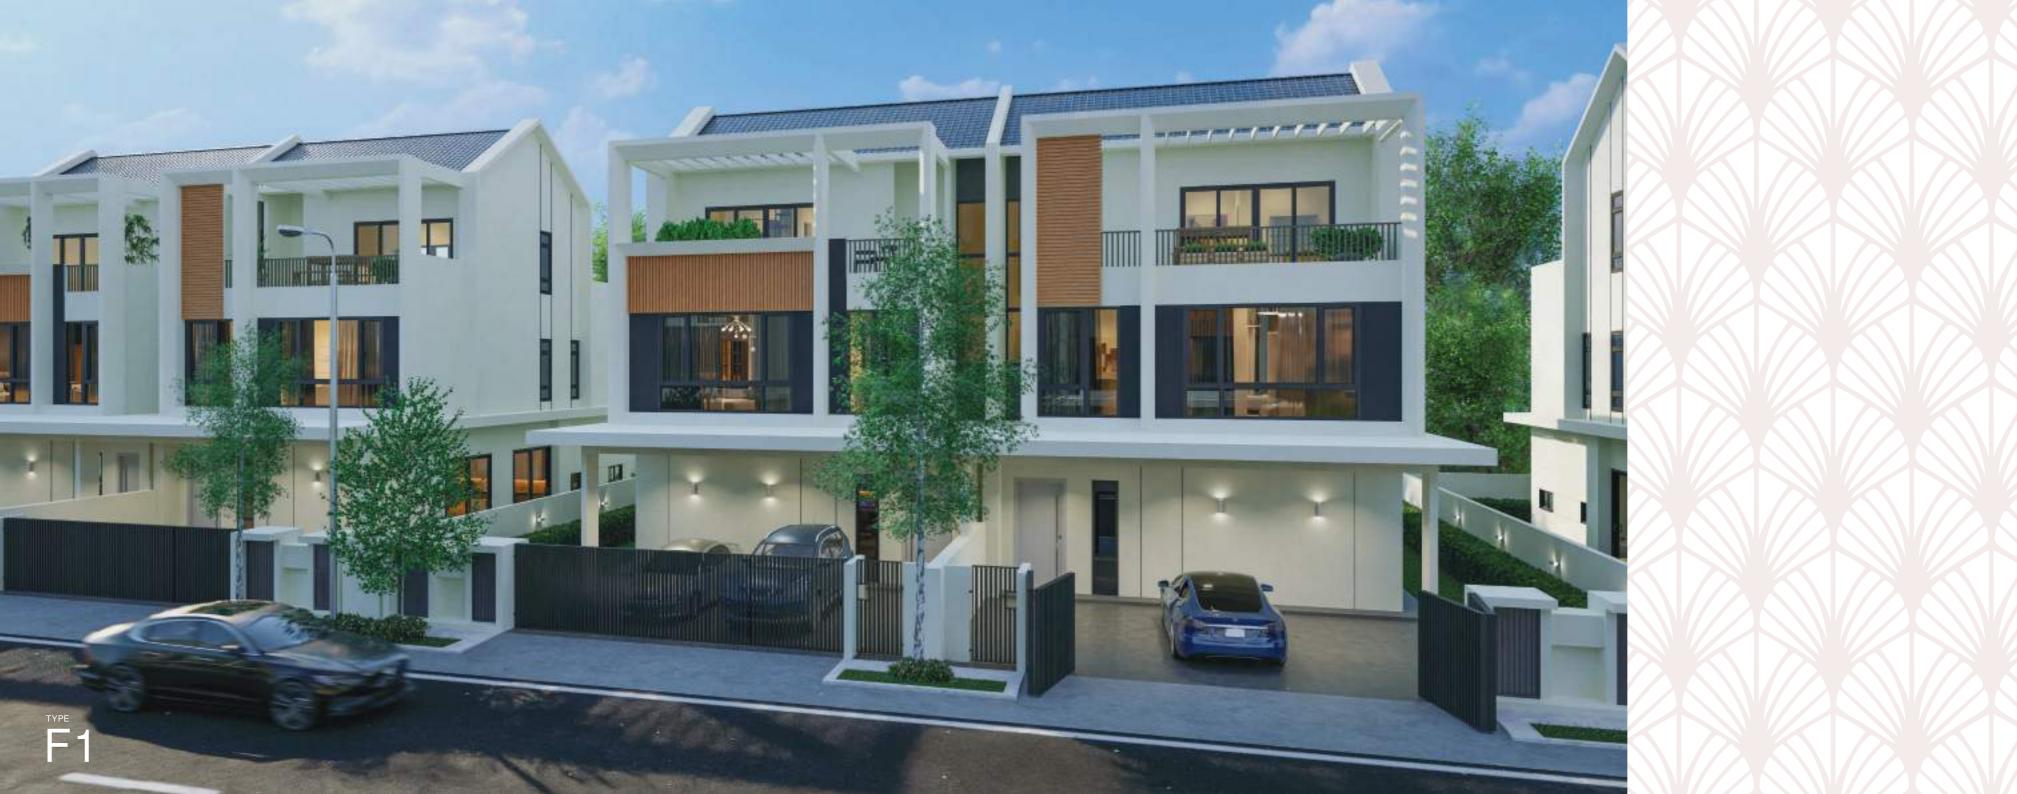

se Hall with Badminton, Table Tennis<br>& Basketball court |





The Latania II semi-detached and bungalow homes are nestled in Palma West, part of the premier Twin Plams Sungai Long development spanning over 128 acres of undulating countryside. Flanking the SILK Highway, Twin Palms Sungai Long is mere minutes from The Mines and just 20 minutes from KLCC. Majestic tree-lined boulevards lead up to beautifully laid-out enclaves of spacious Superlinks, Semi-detached villas and sprawling bungalows that allow residents to enjoy the serenity with each drive through.



## JOIN THE ELITE IN A SOUGHT-AFTER SIGNATURE ADDRESS

Latania II, an exclusive township where every unit comes with a name for itself. Your individualised sanctuary will allow you to bathe the in the lap of luxury and privacy.



## Units





#### A Safehaven of Tranquillity







**GROUND FLOOR** 

FIRST FLOOR

SECOND FLOOR



#### An Opulent Incarnation of Open Living.



(Approx. 88.5ft x 40ft)







**GROUND FLOOR** 

FIRST FLOOR

SECOND FLOOR



#### BUILT UP 3,417 SQ.FT LAND SIZE FROM 3,400 SQ.FT (Approx. 80ft x 40ft)

#### A Repose of Comfort.







**GROUND FLOOR** 

FIRST FLOOR

SECOND FLOOR

### **SPECIFICATIONS**

| Structure<br>Wall<br>Roofing covering<br>Roof framing<br>Ceiling<br>Windows |                                                                         | Reinforced Concrete Frame Work<br>Masonry Block Wall<br>Concrete Roof Tiles, Reinforced Concrete Roof, Metal Deck Roof<br>Metal Roof Trusses, Reinforced Concrete Roof<br>Skim Coat & Paint, Plaster Ceiling<br>Aluminium Framed Glass Window