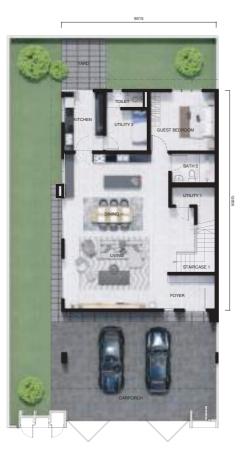

#### An Opulent Incarnation of Open Living.

(Approx. 88.5ft x 40ft)

**GROUND FLOOR** 

FIRST FLOOR

SECOND FLOOR