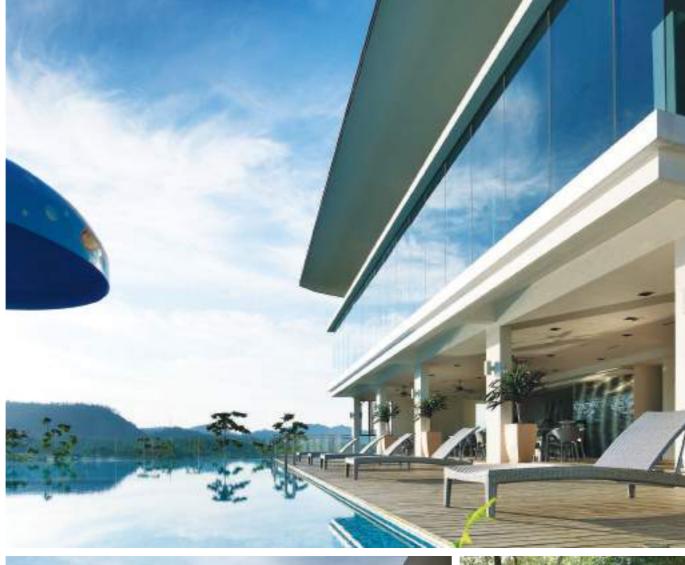

Residents enjoy exclusive access to the residents-only Orinoco Clubhouse perched on a hillside with a captivating view of the valley beyond. Indulge in the panoramic scenery while swimming in the infinity pool or exercising in the spacious gymnasium. The sauna, steam room, and jacuzzi will offer you a rejuvenating experience as your children enjoy themselves in the playground or the wading pool.

Infinity pool with Children's Wading Pool

| Poolside Cafe                                                        |
|----------------------------------------------------------------------|
| Gymnasium                                                            |
| Playground                                                           |
| Sauna, Jacuzzi & Steam Room                                          |
| Multipurpose Hall with Badminton, Table Tennis<br>& Basketball court |