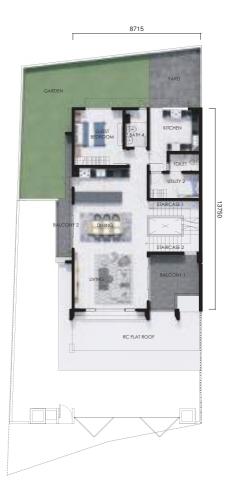

#### An Opulent Incarnation of Open Living.

(Approx. 88.5ft x 40ft)

**GROUND FLOOR** 

FIRST FLOOR

SECOND FLOOR