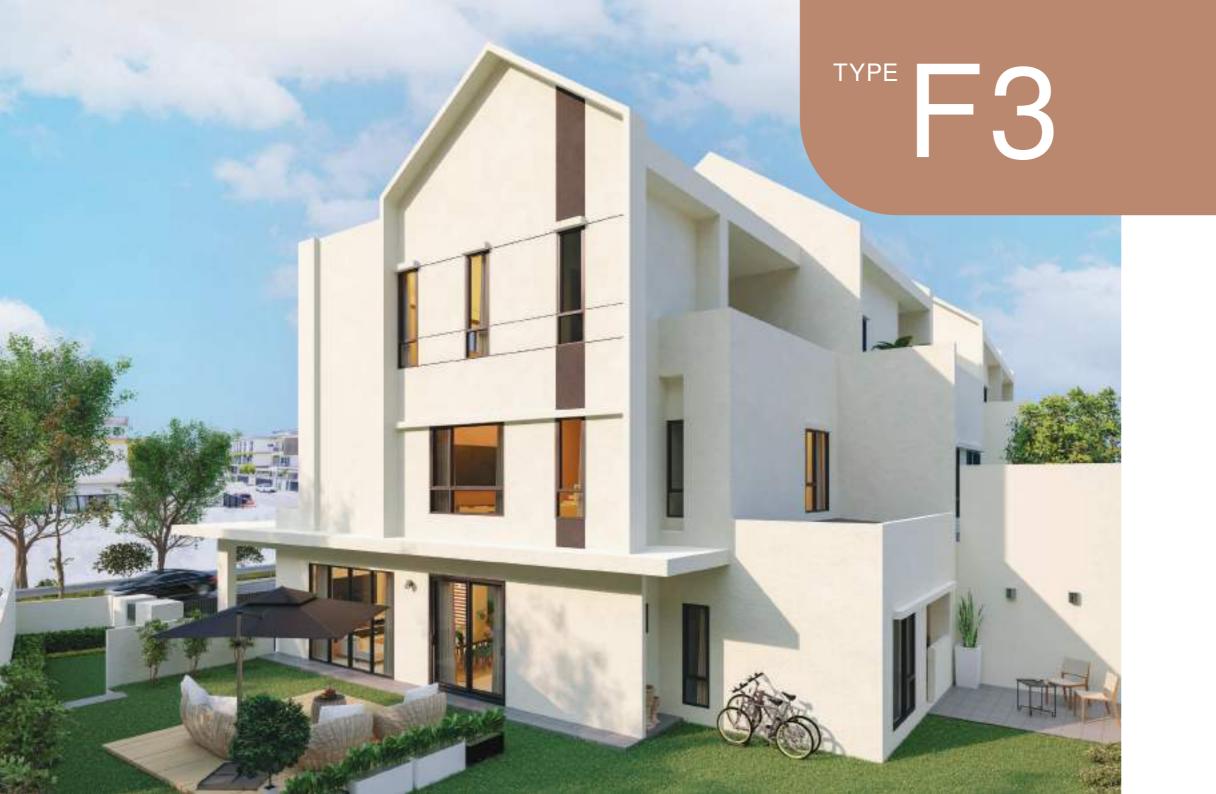

#### An Opulent Incarnation of Open Living.

(Approx. 88.5ft x 40ft)

**GROUND FLOOR** 

FIRST FLOOR

SECOND FLOOR