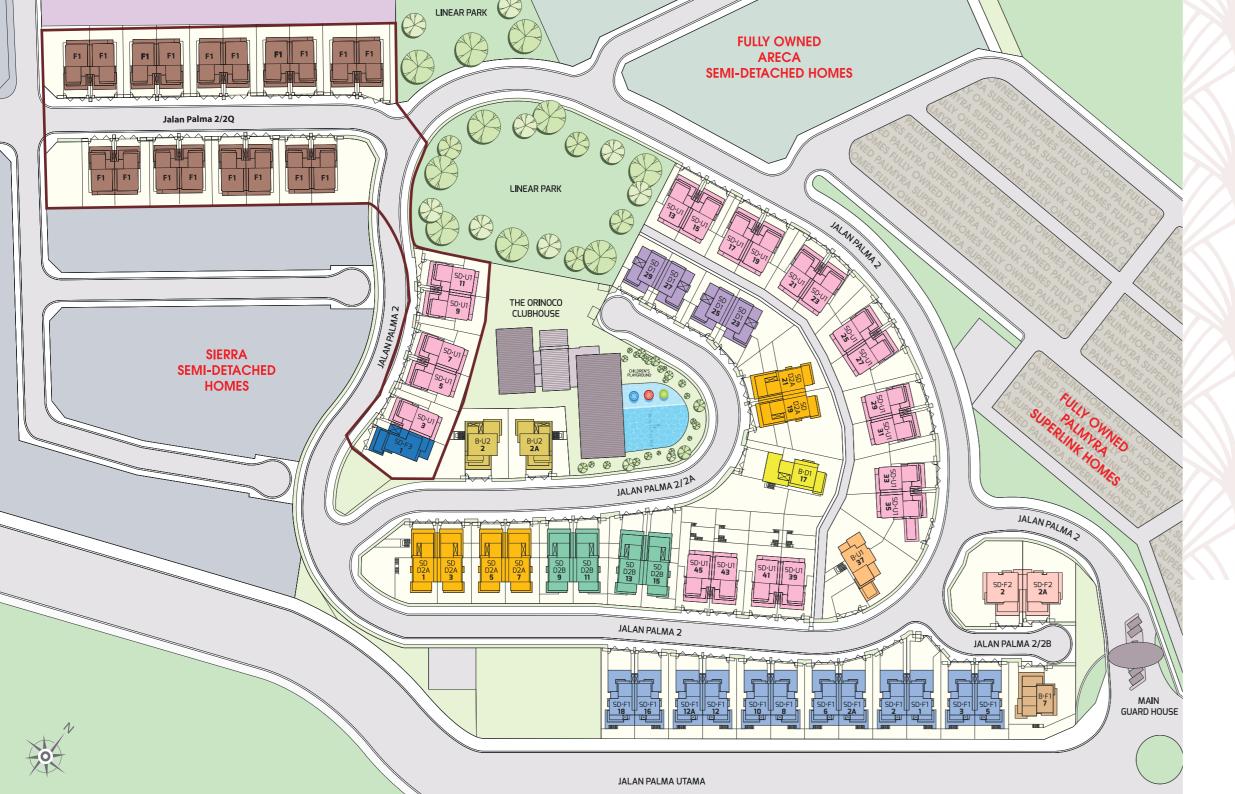

The Latania II semi-detached and bungalow homes are nestled in Palma West, part of the premier Twin Plams Sungai Long development spanning over 128 acres of undulating countryside. Flanking the SILK Highway, Twin Palms Sungai Long is mere minutes from The Mines and just 20 minutes from KLCC. Majestic tree-lined boulevards lead up to beautifully laid-out enclaves of spacious Superlinks, Semi-detached villas and sprawling bungalows that allow residents to enjoy the serenity with each drive through.

## JOIN THE ELITE IN A SOUGHT-AFTER SIGNATURE ADDRESS

Latania II, an exclusive township where every unit comes with a name for itself. Your individualised sanctuary will allow you to bathe the in the lap of luxury and privacy.