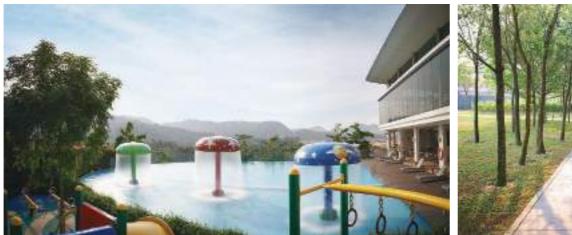

Residents enjoy exclusive access to the residents-only Orinoco Clubhouse perched on a hillside with a captivating view of the valley beyond. Indulge in the panoramic scenery while swimming in the infinity pool or exercising in the spacious gymnasium. The sauna, steam room, and jacuzzi will offer you a rejuvenating experience as your children enjoy themselves in the playground or the wading pool.

Infinity pool with Children's Wading Pool

| Poolside Cafe                                                        |
|----------------------------------------------------------------------|
| Gymnasium                                                            |
| Playground                                                           |
| Sauna, Jacuzzi & Steam Room                                          |
| Multipurpose Hall with Badminton, Table Tennis<br>& Basketball court |