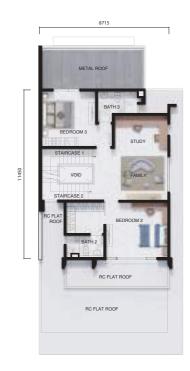

Long development spanning over 128 acres of undulating countryside. Flanking the SILK Highway, Twin Palms Sungai Long is mere minutes from The Mines and just 20 minutes from KLCC. Majestic tree-lined boulevards lead up to beautifully laid-out enclaves of spacious Superlinks, Semi-detached villas and sprawling bungalows that allow residents to enjoy the serenity with each drive through.



## JOIN THE ELITE IN A SOUGHT-AFTER SIGNATURE ADDRESS

Latania II, an exclusive township where every unit comes with a name for itself. Your individualised sanctuary will allow you to bathe the in the lap of luxury and privacy.



## Units





#### A Safehaven of Tranquillity







**GROUND FLOOR** 

FIRST FLOOR

SECOND FLOOR



#### An Opulent Incarnation of Open Living.



(Approx. 88.5ft x 40ft)







**GROUND FLOOR** 

FIRST FLOOR

SECOND FLOOR



#### BUILT UP 3,417 SQ.FT LAND SIZE FROM 3,400 SQ.FT (Approx. 80ft x 40ft)

#### A Repose of Comfort.







**GROUND FLOOR** 

FIRST FLOOR

SECOND FLOOR

### **SPECIFICATIONS**

| Structure<br>Wall<br>Roofing covering<br>Roof framing<br>Ceiling<br>Windows |                                                                         | Reinforced Concrete Frame Work<br>Masonry Block Wall<br>Concrete Roof Tiles, Reinforced Concrete Roof, Metal Deck Roof<br>Metal Roof Trusses, Reinforced Concrete Roof<br>Skim Coat & Paint, Plaster Ceiling<br>Aluminium Framed Glass Window |  |  |  |
|-----------------------------------------------------------------------------|-------------------------------------------------------------------------|-------------