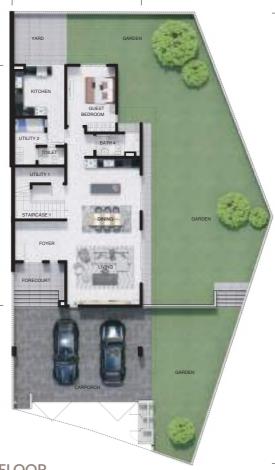

ai Long development spanning over 128 acres of undulating countryside. Flanking the SILK Highway, Twin Palms Sungai Long is mere minutes from The Mines and just 20 minutes from KLCC. Majestic tree-lined boulevards lead up to beautifully laid-out enclaves of spacious Superlinks, Semi-detached villas and sprawling bungalows that allow residents to enjoy the serenity with each drive through.



## JOIN THE ELITE IN A SOUGHT-AFTER SIGNATURE ADDRESS

Latania II, an exclusive township where every unit comes with a name for itself. Your individualised sanctuary will allow you to bathe the in the lap of luxury and privacy.



## Units





#### A Safehaven of Tranquillity







**GROUND FLOOR** 

FIRST FLOOR

SECOND FLOOR



#### An Opulent Incarnation of Open Living.



(Approx. 88.5ft x 40ft)







**GROUND FLOOR** 

FIRST FLOOR

SECOND FLOOR



#### BUILT UP 3,417 SQ.FT LAND SIZE FROM 3,400 SQ.FT (Approx. 80ft x 40ft)

#### A Repose of Comfort.







**GROUND FLOOR** 

FIRST FLOOR

SECOND FLOOR

### **SPECIFICATIONS**

| Structure<br>Wall<br>Roofing covering<br>Roof framing<br>Ceiling<br>Windows |                                                                         | Reinforced Concrete Frame Work<br>Masonry Block Wall<br>Concrete Roof Tiles, Reinforced Concrete Roof, Metal Deck Roof<br>Metal Roof Trusses, Reinforced Concrete Roof<br>Skim Coat & Paint, Plaster Ceiling<br>Aluminium Framed Glass Window |  |  |  |
|-----------------------------------------------------------------------------|-------------------------------------------------------------------------|-----------