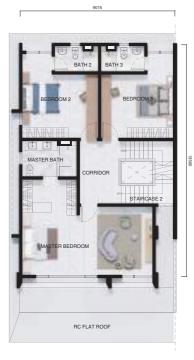

#### An Opulent Incarnation of Open Living.

(Approx. 88.5ft x 40ft)

**GROUND FLOOR** 

FIRST FLOOR

SECOND FLOOR