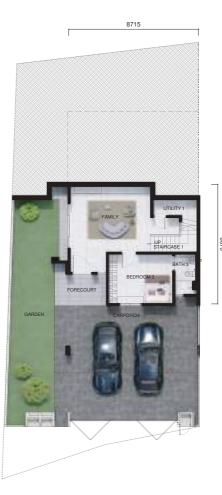

#### An Opulent Incarnation of Open Living.

(Approx. 88.5ft x 40ft)

**GROUND FLOOR** 

FIRST FLOOR

SECOND FLOOR