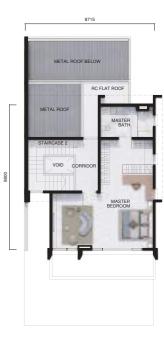

ong development spanning over 128 acres of undulating countryside. Flanking the SILK Highway, Twin Palms Sungai Long is mere minutes from The Mines and just 20 minutes from KLCC. Majestic tree-lined boulevards lead up to beautifully laid-out enclaves of spacious Superlinks, Semi-detached villas and sprawling bungalows that allow residents to enjoy the serenity with each drive through.



## JOIN THE ELITE IN A SOUGHT-AFTER SIGNATURE ADDRESS

Latania II, an exclusive township where every unit comes with a name for itself. Your individualised sanctuary will allow you to bathe the in the lap of luxury and privacy.



## Units





#### A Safehaven of Tranquillity







**GROUND FLOOR** 

FIRST FLOOR

SECOND FLOOR



#### An Opulent Incarnation of Open Living.



(Approx. 88.5ft x 40ft)







**GROUND FLOOR** 

FIRST FLOOR

SECOND FLOOR



#### BUILT UP 3,417 SQ.FT LAND SIZE FROM 3,400 SQ.FT (Approx. 80ft x 40ft)

#### A Repose of Comfort.







**GROUND FLOOR** 

FIRST FLOOR

SECOND FLOOR

### **SPECIFICATIONS**

| Structure<br>Wall<br>Roofing covering<br>Roof framing<br>Ceiling<br>Windows |                                                                         | Reinforced Concrete Frame Work<br>Masonry Block Wall<br>Concrete Roof Tiles, Reinforced Concrete Roof, Metal Deck Roof<br>Metal Roof Trusses, Reinforced Concrete Roof<br>Skim Coat & Paint, Plaster Ceiling<br>Aluminium Framed Glass Window |  |  |  |
|-----------------------------------------------------------------------------|-------------------------------------------------------------------------|---------------