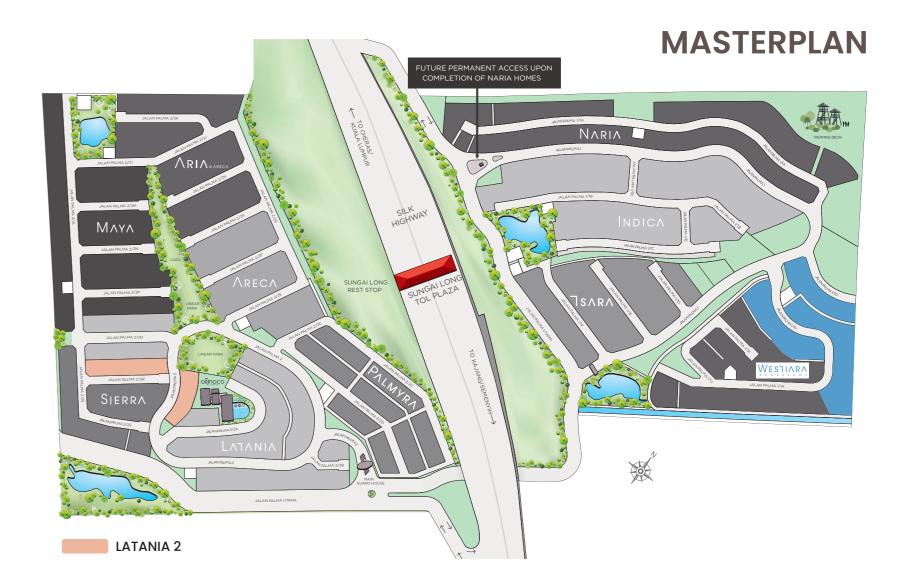

The Latania II semi-detached and bungalow homes are nestled in Palma West, part of the premier Twin Plams Sungai Long development spanning over 128 acres of undulating countryside. Flanking the SILK Highway, Twin Palms Sungai Long is mere minutes from The Mines and just 20 minutes from KLCC. Majestic tree-lined boulevards lead up to beautifully laid-out enclaves of spacious Superlinks, Semi-detached villas and sprawling bungalows that allow residents to enjoy the serenity with each drive through.

## JOIN THE ELITE IN A SOUGHT-AFTER SIGNATURE ADDRESS

Latania II, an exclusive township where every unit comes with a name for itself. Your individualised sanctuary will allow you to bathe the in the lap of luxury and privacy.