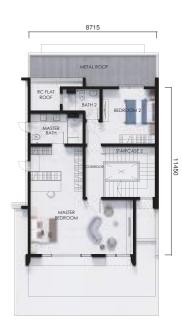

#### An Opulent Incarnation of Open Living.

(Approx. 88.5ft x 40ft)

**GROUND FLOOR** 

FIRST FLOOR

SECOND FLOOR