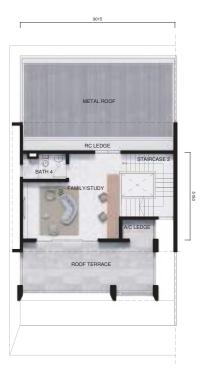

#### An Opulent Incarnation of Open Living.

(Approx. 88.5ft x 40ft)

**GROUND FLOOR** 

FIRST FLOOR

SECOND FLOOR