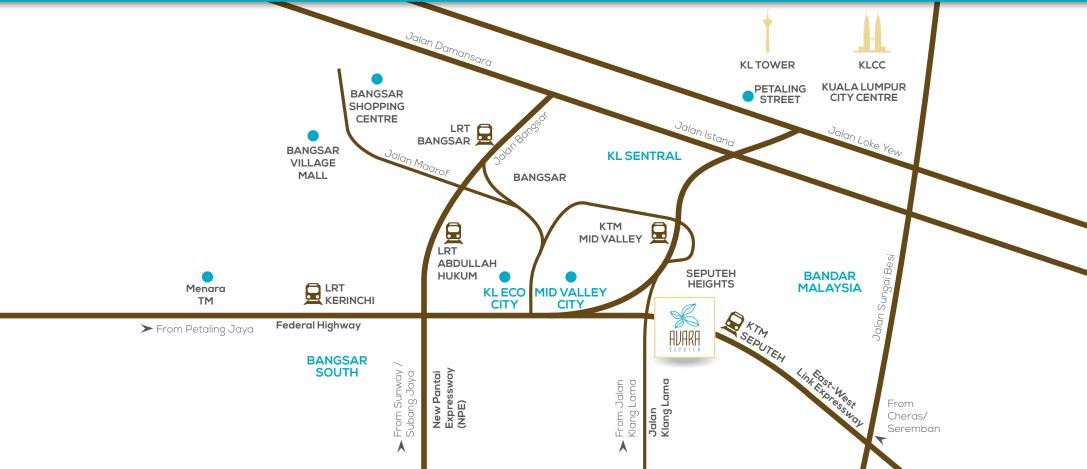

BA SHENG SDN BHD (1058822-W)

No. 10 (Lot 30), Jalan Seputeh, 58000 Kuala Lumpur. T: +603-7972 3365

When it comes to hitting the target right on the dot, no residential development offers such value as Avara Seputeh. A freehold development neighbouring 5 urban developments such as Mid Valley City, KL Eco City, Bangsar South, Bandar Malaysia, and KL Sentral, Avara Seputeh is the place to call home.

Access is a breeze as it is connected to major thoroughfares such as Federal Highway, Old Klang Road, New Pantai Expressway, Maju Expressway, North-South Highway, and Kerinchi Link. Avara Seputeh's outstanding locale places it within proximity of major lifestyle and shopping hubs such as Mid Valley Mega Mall, The Gardens, Bangsar Village, Bangsar Shopping Centre, and KLCC, as well as amenities like international schools, hospitals and restaurants.

### 5 Integrated Development Hubs

| O | 1. | MID VALLEY CITY | 4.3kr |
|---|----|-----------------|-------|
| • | 2. | KL ECO CITY     | 4.3kr |
|   | 3. | BANGSAR SOUTH   | 6.4kr |
|   | 4. | BANDAR MALAYSIA | 6.8kr |
|   | 5  | KI SENTRAI      | 8 2kr |

### Transportation

| ) | 12. ANGKASAPURI KTM STATION    | 4.6km |
|---|--------------------------------|-------|
| • | 13. SEPUTEH KTM STATION        | 4.2km |
|   | 14. MID VALLEY KTM STATION     | 5.0km |
|   | 15. KERINCHI LRT STATION       | 5.5km |
|   | 16. ABDULLAH HUKUM LRT STATION | 7.9km |
|   | 17. PUTRA LRT STATION          | 8.4km |
|   |                                |       |

\*approximate driving distance