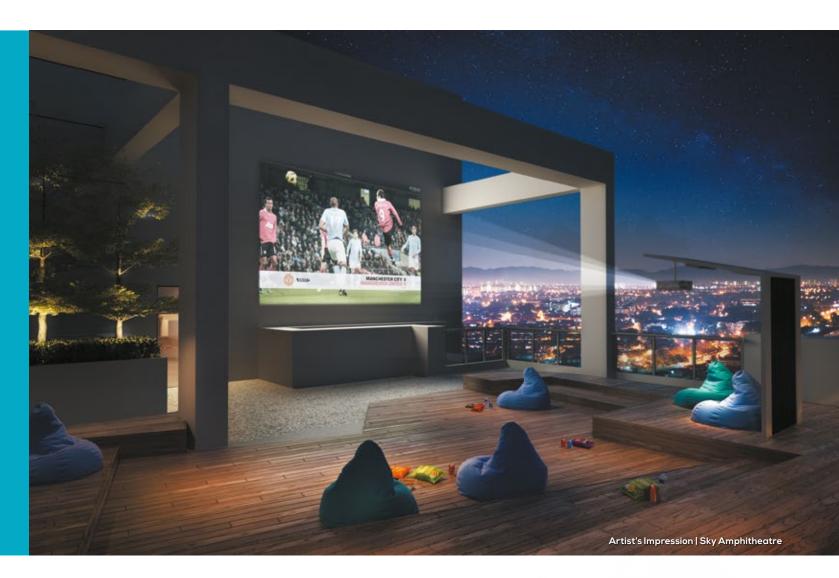

Theme it. Plan it. The floor is all yo

The Skybridge conveniently connects you to the Chill Out and Entertainment Zone.

Rise early for a session of yoga at the Sky Garden's tranquil Yoga Zone. It's a great place to energise and rejuvenate your body and soul, what with the great views afforded by the city skyline. Arbor structures, a viewing deck and garden plants ... all these elements make for a cool green space that is a sanctuary for the harried urbanite.

# Sky

| Sl • | Sky Bridge              |
|------|-------------------------|
| S2 • | Sky Garden              |
| S3 • | Sky Amphitheatre        |
| S4 • | Yoga Deck               |
| S5 • | Seating & Relaxing Area |
| S6 • | Cabana                  |
| S7 • | Green Wall              |
| S8 • | BBQ Pit                 |
|      |                         |