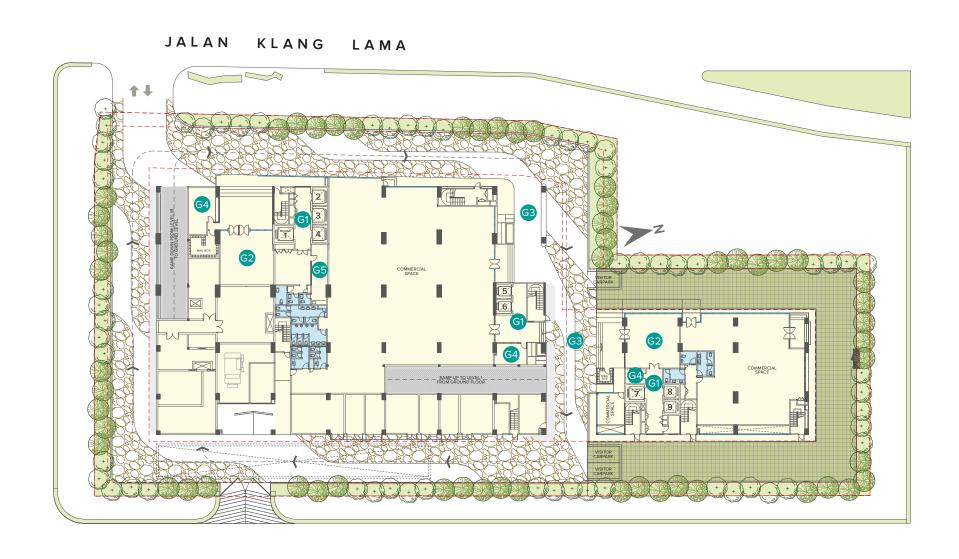

# Ground

| Gl | Lift Lobby      |
|----|-----------------|
| G2 | Waiting Lounge  |
| G3 | Drop-off Porch  |
| G4 | Security Room   |
| G5 | Day Care Centre |