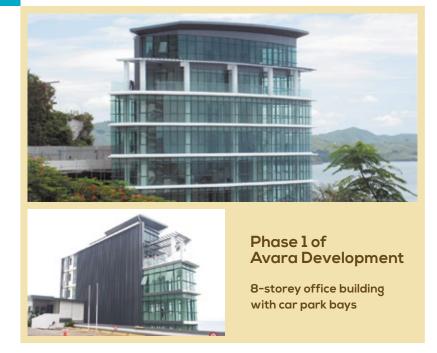

7 Avara Saraga

TexThe second and third phases of Avara Development by KEH PNG in Port Moresby in the near future:

1 Avara Apartment

Phase 2 of the Avara Development.

A 22-storey building consisting of 76 units of executive apartments, with car park bays, main lobby and one level of commercial office area.

2 Avara Square

Phase 2 of the Avara Development.

A 10-storey building consisting of 36 units of serviced apartments and three levels of commercial office space totaling 2,800m2, as well as car parking space and amenities.