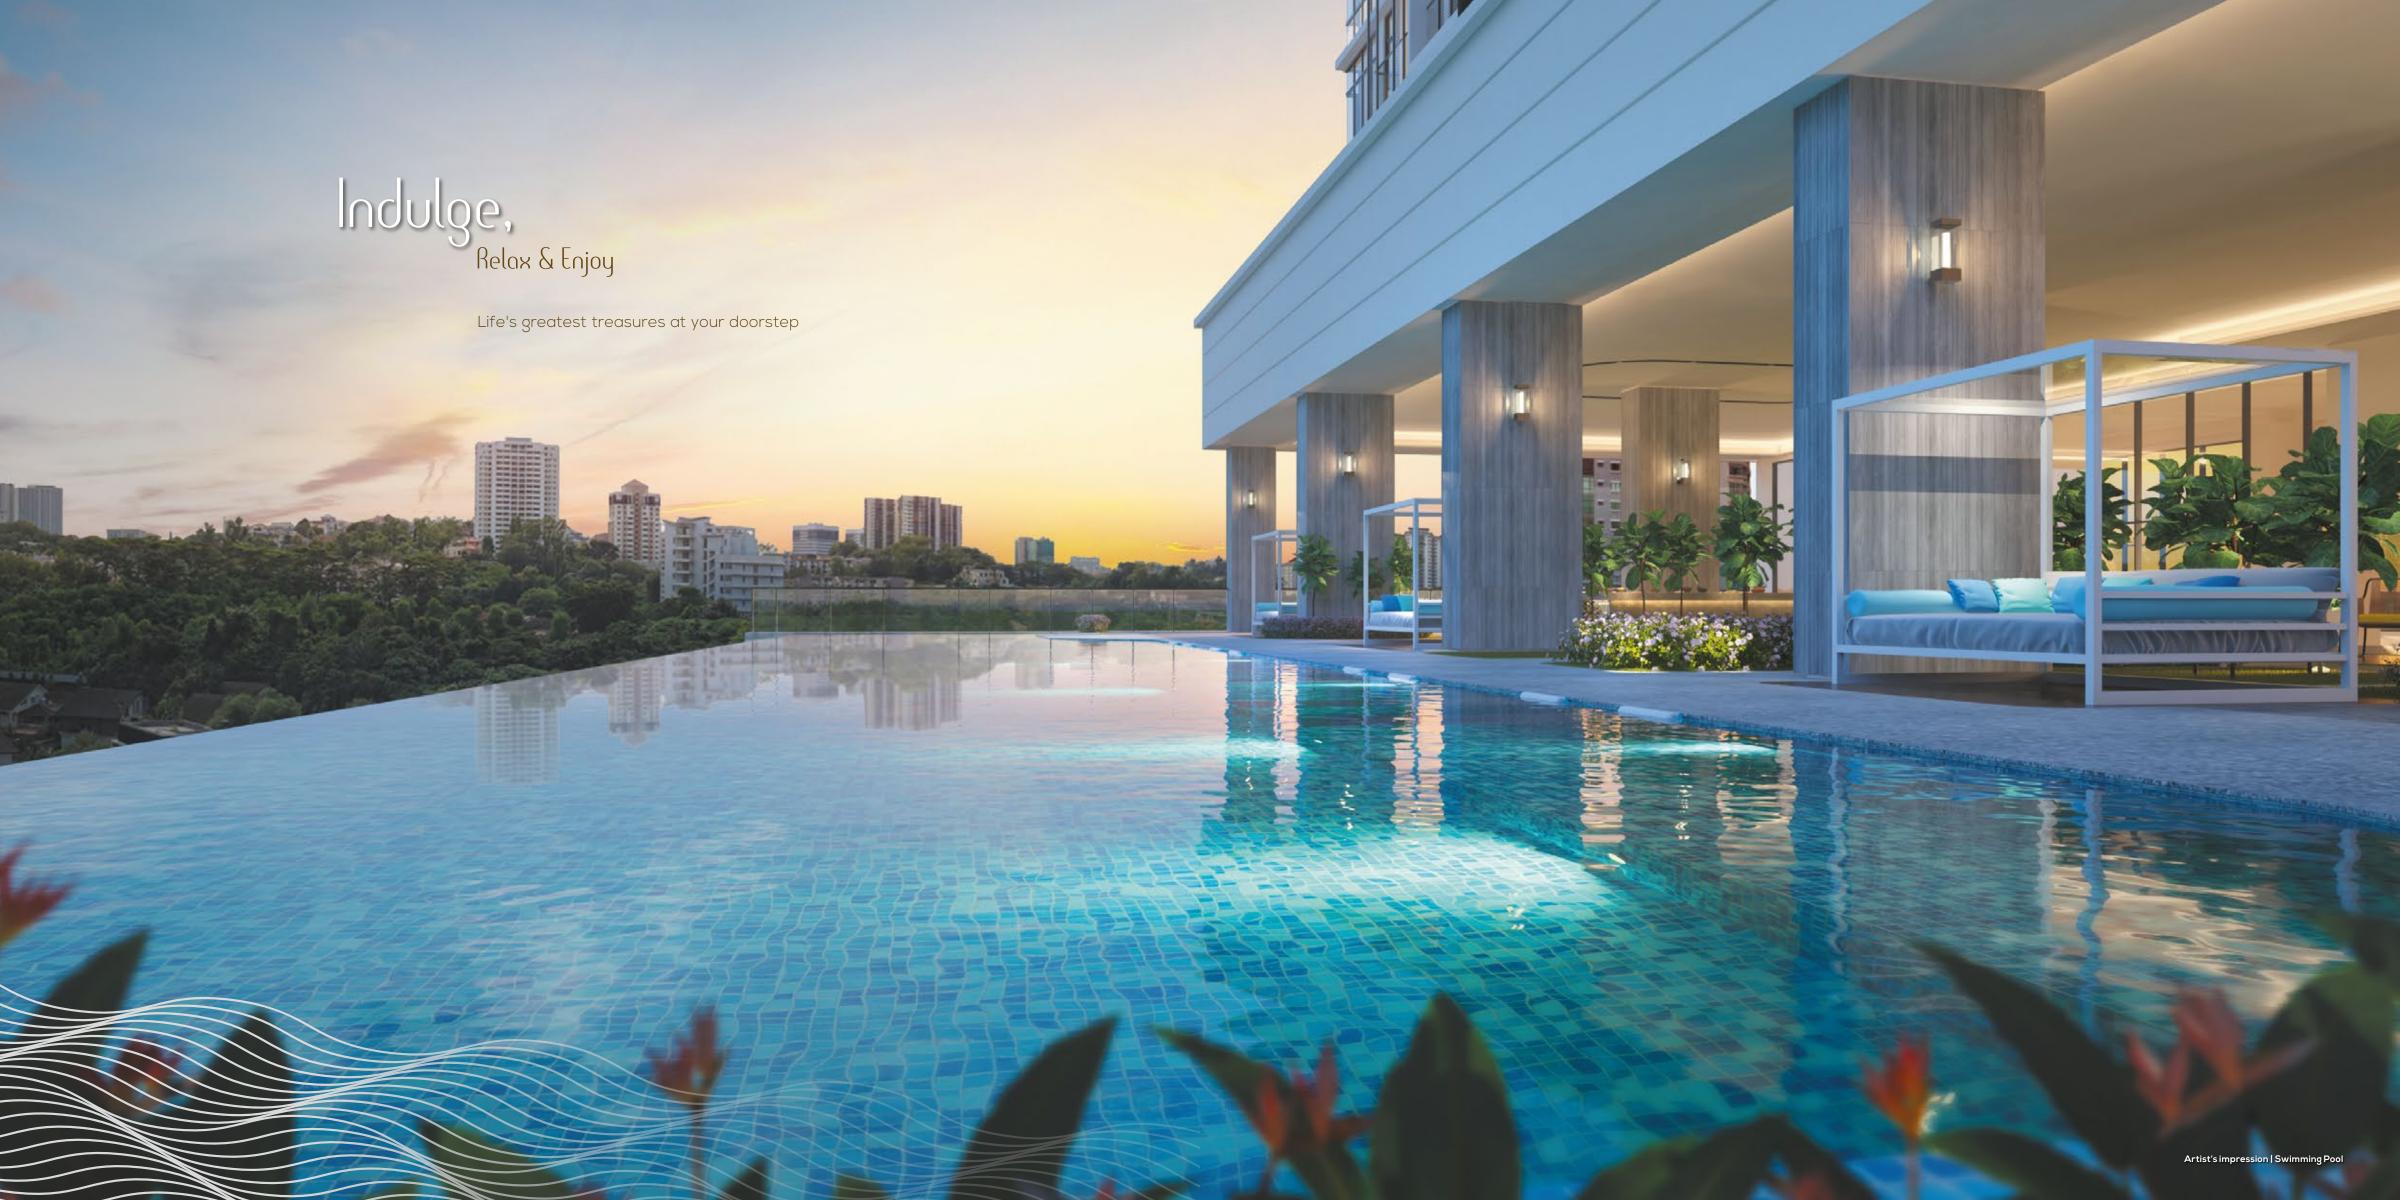

Playground for all

Turn up the heat at the state-of-the-art gymnasium, or take a dip and cool down in the infinity lap pool. Unwind with a cold beverage in the sun lounge while watching over the kids as they enjoy splashing in the awesome water playeround.

# Lifestyle

| Pl •         | Swimming Pool         |
|--------------|-----------------------|
| P2 •         | Jacuzzi               |
| P3 •         | Children's Pool       |
| P4 •         | Children's Playground |
| P5 •         | Cabana                |
| P6 •         | Sun-Bed               |
| P7 •         | Indoor Gymnasium      |
| P8 •         | Outdoor Gymnasium     |
| P9 <b>•</b>  | Reflexology Path      |
| P10 •        | Garden                |
| Pll •        | Sky Lounge            |
| P12 •        | Water Feature         |
| P13 •        | Function Room         |
| P14 <b>•</b> | Games Room            |
| P15 •        | Changing Rooms        |
| P16 •        | Management Office     |