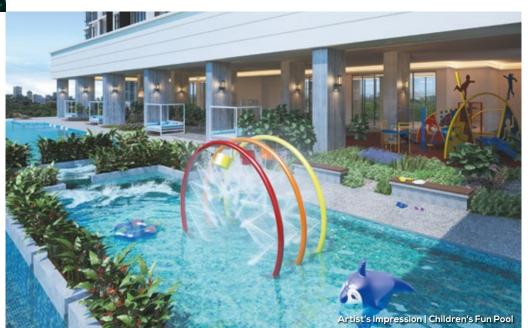

Playground for all

Turn up the heat at the state-of-the-art gymnasium, or take a dip and cool down in the infinity lap pool. Unwind with a cold beverage in the sun lounge while watching over the kids as they enjoy splashing in the awesome water playeround.