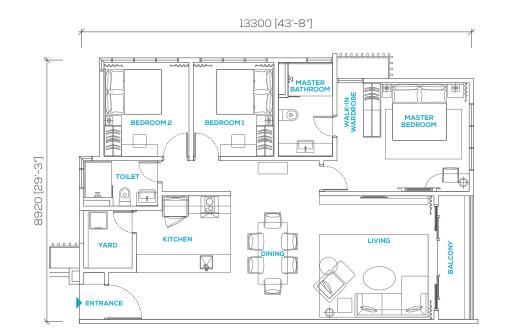

# Live

Avara Seputeh optimises space for style and comfort in all its units. There are three artistic yet practical layout design plans—whether it is 1, 2 or 3 rooms to suit your needs.

Luxurious interiors fuse comfort with an elegant style. Stylish living areas are the perfect space for entertaining. High quality finishes blend effortlessly from beautiful kitchens which shape the heart of these designer homes to the indulgent premium appliances.

689 sq. ft. / 64 sq. m. 1 Room + 1 Bath + 1 Powder Room

829 sq. ft / 77 sq. m. 2 Rooms + 2 Baths

915 sq. ft. / 85 sq. m. 3 Rooms + 2 Baths

829 sq. ft / 77 sq. m. 2 Rooms + 2 Baths

1087 sq. ft. / 101 sq. m. 3 Rooms + 2 Baths