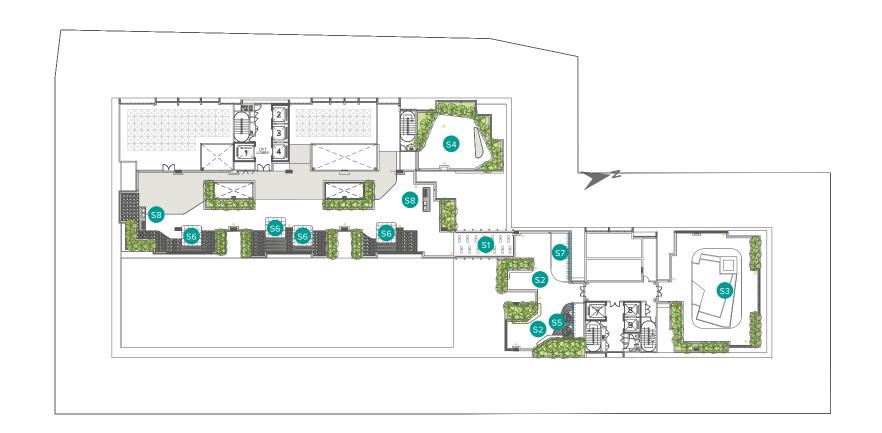

# Sky

| Sl • | Sky Bridge              |
|------|-------------------------|
| S2 • | Sky Garden              |
| S3 • | Sky Amphitheatre        |
| S4 • | Yoga Deck               |
| S5 • | Seating & Relaxing Area |
| S6 • | Cabana                  |
| S7 • | Green Wall              |
| S8 • | BBQ Pit                 |
|      |                         |