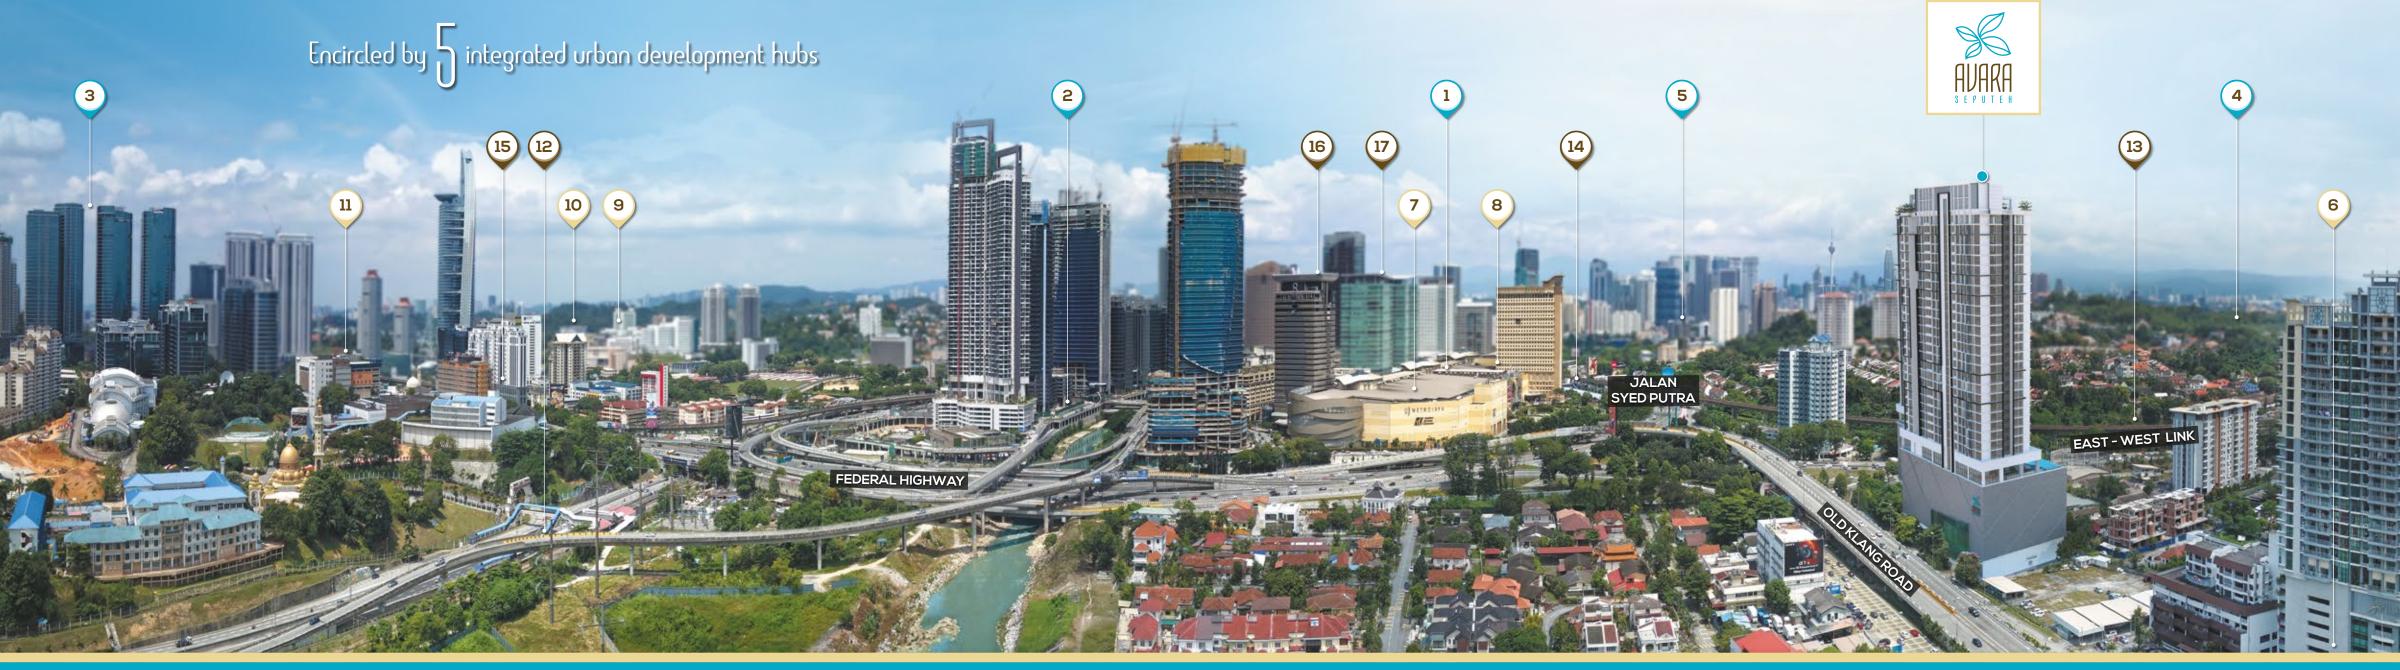

BA SHENG SDN BHD (1058822-W)

No. 10 (Lot 30), Jalan Seputeh, 58000 Kuala Lumpur. T: +603-7972 3365

When it comes to hitting the target right on the dot, no residential development offers such value as Avara Seputeh. A freehold development neighbouring 5 urban developments such as Mid Valley City, KL Eco City, Bangsar South, Bandar Malaysia, and KL Sentral, Avara Seputeh is the place to call home.

Access is a breeze as it is connected to major thoroughfares such as Federal Highway, Old Klang Road, New Pantai Expressway, Maju Expressway, North-South Highway, and Kerinchi Link. Avara Seputeh's outstanding locale places it within proximity of major lifestyle and shopping hubs such as Mid Valley Mega Mall, The Gardens, Bangsar Village, Bangsar Shopping Centre, and KLCC, as well as amenities like international schools, hospitals and restaurants.

### 5 Integrated Development Hubs

| O | 1. | MID VALLEY CITY | 4.3kr |
|---|----|-----------------|-------|
| • | 2. | KL ECO CITY     | 4.3kr |
|   | 3. | BANGSAR SOUTH   | 6.4kr |
|   | 4. | BANDAR MALAYSIA | 6.8kr |
|   | 5  | KI SENTRAI      | 8 2kr |