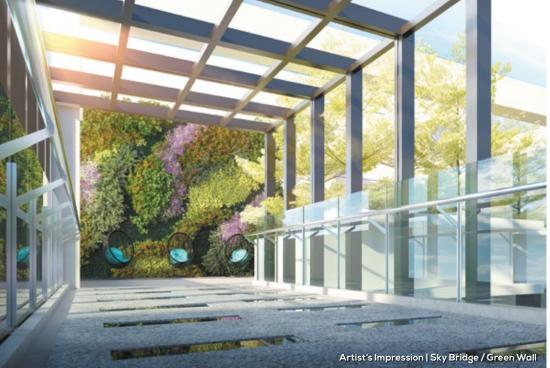

Theme it. Plan it. The floor is all yo

The Skybridge conveniently connects you to the Chill Out and Entertainment Zone.

Rise early for a session of yoga at the Sky Garden's tranquil Yoga Zone. It's a great place to energise and rejuvenate your body and soul, what with the great views afforded by the city skyline. Arbor structures, a viewing deck and garden plants ... all these elements make for a cool green space that is a sanctuary for the harried urbanite.

# Sky

| Sl • | Sky Bridge              |
|------|-------------------------|
| S2 • | Sky Garden              |
| S3 • | Sky Amphitheatre        |
| S4 • | Yoga Deck               |
| S5 • | Seating & Relaxing Area |
| S6 • | Cabana                  |
| S7 • | Green Wall              |
| S8 • | BBQ Pit                 |
|      |                         |