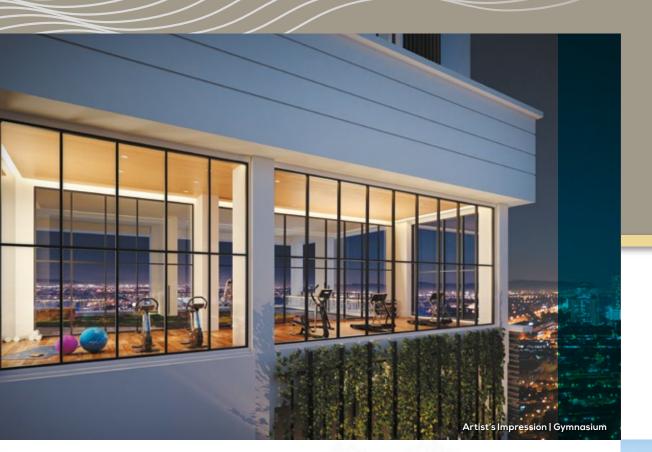

Playground for all

Turn up the heat at the state-of-the-art gymnasium, or take a dip and cool down in the infinity lap pool. Unwind with a cold beverage in the sun lounge while watching over the kids as they enjoy splashing in the awesome water playeround.