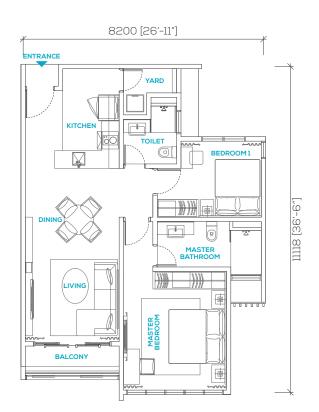

# Live

Avara Seputeh optimises space for style and comfort in all its units. There are three artistic yet practical layout design plans—whether it is 1, 2 or 3 rooms to suit your needs.

Luxurious interiors fuse comfort with an elegant style. Stylish living areas are the perfect space for entertaining. High quality finishes blend effortlessly from beautiful kitchens which shape the heart of these designer homes to the indulgent premium appliances.

# Premium fittings & finishing

- Wardrobe for master bedroom
- Kitchen cabinet
- Wash basin shelf
- Cylindrical storage water heater
- Washing machine
- Air-conditioners for bedrooms and living hall
- Kitchen appliances
- Branded sanitary fittings
- Quality tiles
- Solid timber bedroom flooring
- Movable sunshade (for units facing east and west)
- High performance tinted glass window
- Video Intercom system