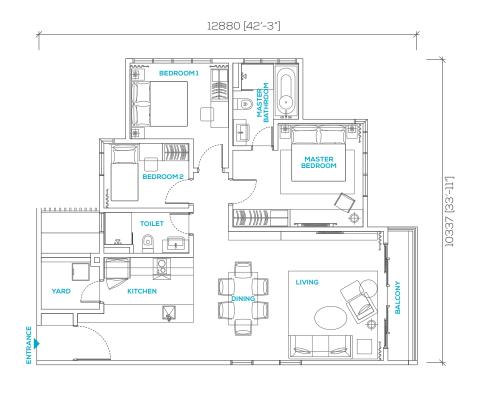

# Live

Avara Seputeh optimises space for style and comfort in all its units. There are three artistic yet practical layout design plans—whether it is 1, 2 or 3 rooms to suit your needs.

Luxurious interiors fuse comfort with an elegant style. Stylish living areas are the perfect space for entertaining. High quality finishes blend effortlessly from beautiful kitchens which shape the heart of these designer homes to the indulgent premium appliances.

689 sq. ft. / 64 sq. m. 1 Room + 1 Bath + 1 Powder Room

829 sq. ft / 77 sq. m. 2 Rooms + 2 Baths

915 sq. ft. / 85 sq. m. 3 Rooms + 2 Baths

829 sq. ft / 77 sq. m. 2 Rooms + 2 Baths

1087 sq. ft. / 101 sq. m. 3 Rooms + 2 Baths