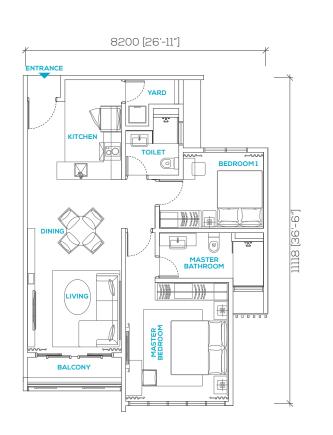

# Live

Avara Seputeh optimises space for style and comfort in all its units. There are three artistic yet practical layout design plans—whether it is 1, 2 or 3 rooms to suit your needs.

Luxurious interiors fuse comfort with an elegant style. Stylish living areas are the perfect space for entertaining. High quality finishes blend effortlessly from beautiful kitchens which shape the heart of these designer homes to the indulgent premium appliances.

689 sq. ft. / 64 sq. m. 1 Room + 1 Bath + 1 Powder Room

829 sq. ft / 77 sq. m. 2 Rooms + 2 Baths

915 sq. ft. / 85 sq. m. 3 Rooms + 2 Baths

829 sq. ft / 77 sq. m. 2 Rooms + 2 Baths

1087 sq. ft. / 101 sq. m. 3 Rooms + 2 Baths