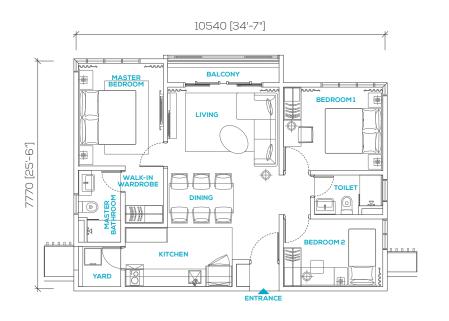

# Live

Avara Seputeh optimises space for style and comfort in all its units. There are three artistic yet practical layout design plans—whether it is 1, 2 or 3 rooms to suit your needs.

Luxurious interiors fuse comfort with an elegant style. Stylish living areas are the perfect space for entertaining. High quality finishes blend effortlessly from beautiful kitchens which shape the heart of these designer homes to the indulgent premium appliances.

689 sq. ft. / 64 sq. m. 1 Room + 1 Bath + 1 Powder Room

829 sq. ft / 77 sq. m. 2 Rooms + 2 Baths

915 sq. ft. / 85 sq. m. 3 Rooms + 2 Baths

829 sq. ft / 77 sq. m. 2 Rooms + 2 Baths

1087 sq. ft. / 101 sq. m. 3 Rooms + 2 Baths