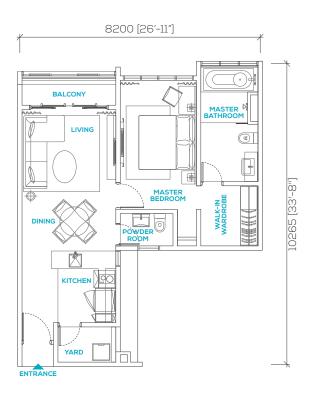

# Live

Avara Seputeh optimises space for style and comfort in all its units. There are three artistic yet practical layout design plans—whether it is 1, 2 or 3 rooms to suit your needs.

Luxurious interiors fuse comfort with an elegant style. Stylish living areas are the perfect space for entertaining. High quality finishes blend effortlessly from beautiful kitchens which shape the heart of these designer homes to the indulgent premium appliances.

689 sq. ft. / 64 sq. m. 1 Room + 1 Bath + 1 Powder Room

829 sq. ft / 77 sq. m. 2 Rooms + 2 Baths

915 sq. ft. / 85 sq. m. 3 Rooms + 2 Baths

829 sq. ft / 77 sq. m. 2 Rooms + 2 Baths

1087 sq. ft. / 101 sq. m. 3 Rooms + 2 Baths