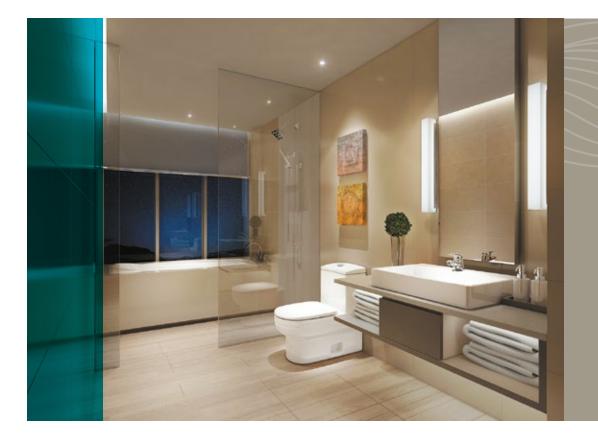

# Premium fittings & finishing

- Wardrobe for master bedroom
- Kitchen cabinet
- Wash basin shelf
- Cylindrical storage water heater
- Washing machine
- Air-conditioners for bedrooms and living hall
- Kitchen appliances
- Branded sanitary fittings
- Quality tiles
- Solid timber bedroom flooring
- Movable sunshade (for units facing east and west)
- High performance tinted glass window
- Video Intercom system