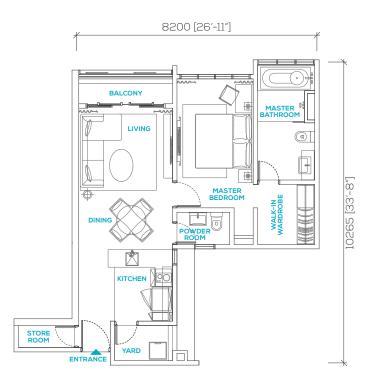

# Live

Avara Seputeh optimises space for style and comfort in all its units. There are three artistic yet practical layout design plans—whether it is 1, 2 or 3 rooms to suit your needs.

Luxurious interiors fuse comfort with an elegant style. Stylish living areas are the perfect space for entertaining. High quality finishes blend effortlessly from beautiful kitchens which shape the heart of these designer homes to the indulgent premium appliances.

# Premium fittings & finishing

- Wardrobe for master bedroom
- Kitchen cabinet
- Wash basin shelf
- Cylindrical storage water heater
- Washing machine
- Air-conditioners for bedrooms and living hall
- Kitchen appliances
- Branded sanitary fittings
- Quality tiles
- Solid timber bedroom flooring
- Movable sunshade (for units facing east and west)
- High performance tinted glass window
- Video Intercom system