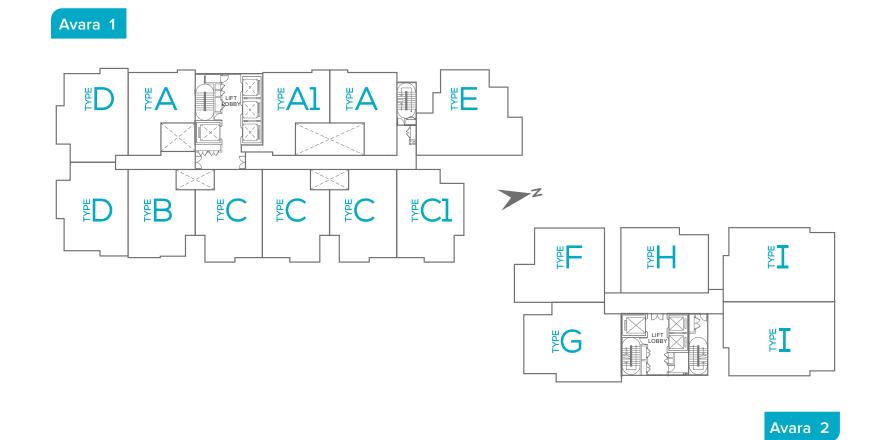

# Live

Avara Seputeh optimises space for style and comfort in all its units. There are three artistic yet practical layout design plans—whether it is 1, 2 or 3 rooms to suit your needs.

Luxurious interiors fuse comfort with an elegant style. Stylish living areas are the perfect space for entertaining. High quality finishes blend effortlessly from beautiful kitchens which shape the heart of these designer homes to the indulgent premium appliances.

689 sq. ft. / 64 sq. m. 1 Room + 1 Bath + 1 Powder Room

829 sq. ft / 77 sq. m. 2 Rooms + 2 Baths

915 sq. ft. / 85 sq. m. 3 Rooms + 2 Baths

829 sq. ft / 77 sq. m. 2 Rooms + 2 Baths

1087 sq. ft. / 101 sq. m. 3 Rooms + 2 Baths

| Structure          | Reinforced Concrete Frame / RC Shear Wall  Brick / RC Shear Wall                                                                                                                                                            |                                                                                                                                                                           | Sanitary Installation   | Α  | A1 | В  | C/C1 | D  | E  | F  | G  | Н  | 1  |
|--------------------|-----------------------------------------------------------------------------------------------------------------------------------------------------------------------------------------------------------------------------|---------------------------------------------------------------------------------------------------------------------------------------------------------------------------|-------------------------|----|----|----|------|----|----|----|----|----|----|
| Wall               |                                                                                                                                                                                                                             |                                                                                                                                                                           | Shower                  | 1  | 1  | 2  | 2    | 2  | 2  | 2  | 2  | 2  | 2  |
| Roofing            | Reinforced Concrete Slab / Glass with Frame                                                                                                                                                                                 |                                                                                                                                                                           | Wash Basin              | 2  | 2  | 2  | 2    | 2  | 2  | 2  | 2  | 2  | 2  |
| Covering           |                                                                                                                                                                                                                             |                                                                                                                                                                           | Pedestal Water Closet   | 2  | 2  | 2  | 2    | 2  | 2  | 2  | 2  | 2  | 2  |
| Roof Framing       | Reinforced Concre                                                                                                                                                                                                           | te                                                                                                                                                                        | Kitchen Sink            | 1  | 1  | 1  | 1    | 1  | 1  | 1  | 1  | 1  | 1  |
| Ceiling<br>Framing | Skim Coat / Plaster Board  Powder Coated Aluminum Frame Window                                                                                                                                                              |                                                                                                                                                                           | Long Bath               | 1  | 1  | -  | -    | -  | 1  | _  | -  | -  | -  |
| Windows            |                                                                                                                                                                                                                             |                                                                                                                                                                           | Paper Holder            | 2  | 2  | 2  | 2    | 2  | 2  | 2  | 2  | 2  | 2  |
| Doors              | Entrance                                                                                                                                                                                                                    | : Fire Rated Door                                                                                                                                                         | Hand Bidet              | 2  | 2  | 2  | 2    | 2  | 2  | 2  | 2  | 2  | 2  |
|                    | Balcony                                                                                                                                                                                                                     | : Powder Coated Aluminium                                                                                                                                                 | Towel Rail              | 1  | 1  | 2  | 2    | 2  | 2  | 2  | 2  | 2  | 2  |
|                    |                                                                                                                                                                                                                             | Frame Sliding Door                                                                                                                                                        | Mixer Tap               | 1  | 1  | -  | -    | -  | 1  | -  | -  | -  | -  |
|                    | Main Door<br>Bath & Others<br>Yard                                                                                                                                                                                          | <ul><li>: Fire Rated Door</li><li>: Laminated Timber Door</li><li>: Aluminium Frame Glass Door</li></ul>                                                                  | Electrical Installation | Α  | A1 | В  | C/C1 | D  | E  | F  | G  | н  | 1  |
| Ironmongory        | Locksets                                                                                                                                                                                                                    | . Aluminium rume diass bool                                                                                                                                               | Lighting Points         | 17 | 18 | 19 | 19   | 20 | 21 | 22 | 24 | 22 | 24 |
| Ironmongery        |                                                                                                                                                                                                                             | Disease C Desiret                                                                                                                                                         | 13A Point               | 16 | 17 | 18 | 17   | 19 | 21 | 20 | 19 | 19 | 21 |
| Wall Finishes      | External Wall<br>Internal Wall                                                                                                                                                                                              | <ul> <li>: Plaster &amp; Paint</li> <li>: Skim Coat / Plaster and Paint</li> <li>: Full Height Wall Tiles (Except Behind Cabinet)</li> <li>: Full Height Tiles</li> </ul> | Oven Point              | 1  | 1  | 1  | 1    | 1  | 1  | 1  | 1  | 1  | 1  |
|                    | Kitchen                                                                                                                                                                                                                     |                                                                                                                                                                           | Kitchen Hood Point      | 1  | 1  | 1  | 1    | 1  | 1  | 1  | 1  | 1  | 1  |
|                    | Bathrooms                                                                                                                                                                                                                   |                                                                                                                                                                           | Kitchen Hob Point       | 1  | 1  | 1  | 1    | 1  | 1  | 1  | 1  | 1  | 1  |
| Floor              | Living, Dining,                                                                                                                                                                                                             | : Porcelain Tiles                                                                                                                                                         | Ceiling Fan Point       | 2  | 2  | 3  | 3    | 4  | 4  | 4  | 4  | 4  | 4  |
| Finishes           | Kitchen                                                                                                                                                                                                                     | . Torteran Thes                                                                                                                                                           | Water Heater Point      | 1  | 1  | 2  | 2    | 2  | 2  | 2  | 2  | 2  | 2  |
|                    | Bedrooms                                                                                                                                                                                                                    | : Timber Flooring                                                                                                                                                         | Door Bell Point         | 1  | 1  | 1  | 1    | 1  | 1  | 1  | 1  | 1  | 1  |
|                    | Balcony,<br>Bathrooms, Yard                                                                                                                                                                                                 | : Homogenous Tiles                                                                                                                                                        | SMATV                   | 2  | 2  | 2  | 2    | 2  | 2  | 2  | 2  | 2  | 2  |
|                    |                                                                                                                                                                                                                             |                                                                                                                                                                           | PVR Point               | 1  | 1  | 1  | 1    | 1  | 1  | 1  | 1  | 1  | 1  |
| Additional         | <ul> <li>Kitchen Cabinet • Electrical Hob, Hood &amp; Oven</li> <li>Refrigerator • Washing Machine</li> <li>Water Heater (shower and long bath only)</li> <li>Air-Conditioning • Fibre-To-The-Home-System (FTTH)</li> </ul> |                                                                                                                                                                           | Telephone Point         | 1  | 1  | 1  | 1    | 1  | 1  | 1  | 1  | 1  | 1  |
| Features           |                                                                                                                                                                                                                             |                                                                                                                                                                           | Data Point              | 1  | 1  | 1  | 1    | 1  | 1  | 1  | 1  | 1  | 1  |
|                    |                                                                                                                                                                                                                             |                                                                                                                                                                           | Air-Conditioning Point  | 2  | 2  | 3  | 3    | 4  | 4  | 4  | 4  | 4  | 5  |
|                    |                                                                                                                                                                                                                             |                                                                                                                                                                           | Video Intercom System   | 1  | 1  | 1  | 1    | 1  | 1  | 1  | 1  | 1  | 1  |
|                    |                                                                                                                                                                                                                             |                                                                                                                                                                           |                         |    |    |    |      |    |    |    |    |    |    |