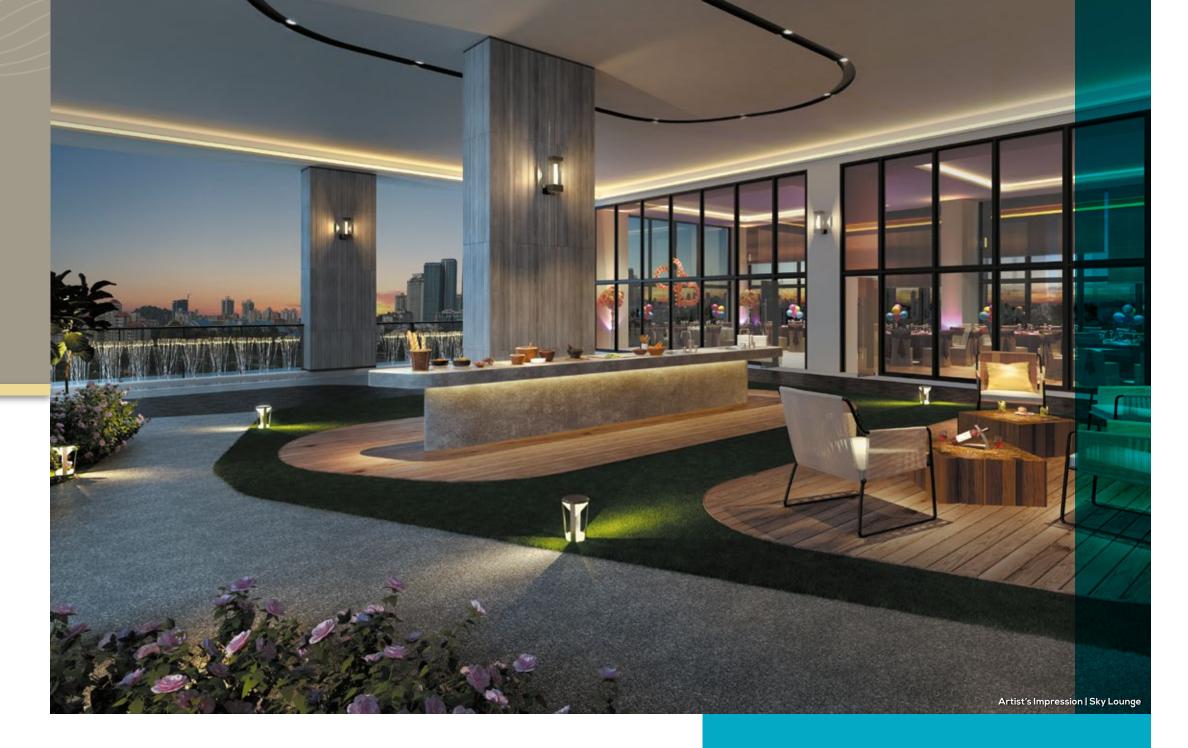

# Entertain under the stars... within your own exclusive setting

Imagine dining and relaxing under the stars at Avara Seputeh's lovely Sky Garden. This is the perfect place for private parties and gathering Simply great for lazy nights spent barbecuing irresistible treats with your loved ones.

Theme it. Plan it. The floor is all yo

The Skybridge conveniently connects you to the Chill Out and Entertainment Zone.

Rise early for a session of yoga at the Sky Garden's tranquil Yoga Zone. It's a great place to energise and rejuvenate your body and soul, what with the great views afforded by the city skyline. Arbor structures, a viewing deck and garden plants ... all these elements make for a cool green space that is a sanctuary for the harried urbanite.