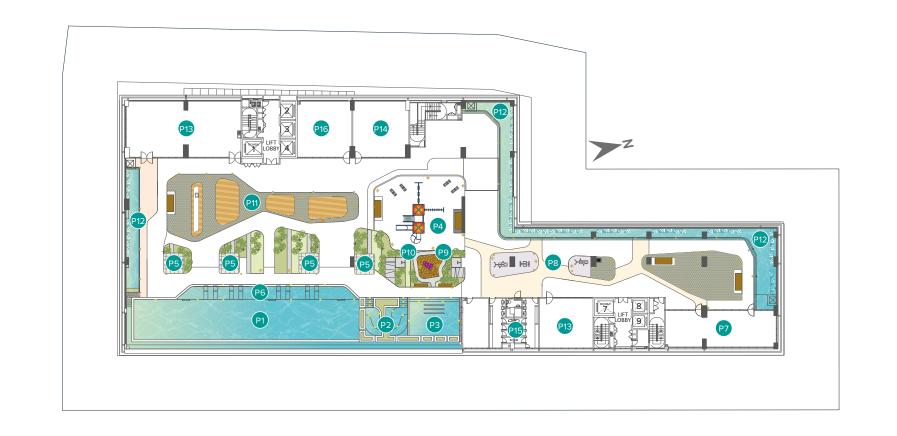

# Lifestyle

| Pl •         | Swimming Pool         |
|--------------|-----------------------|
| P2 •         | Jacuzzi               |
| P3 •         | Children's Pool       |
| P4 •         | Children's Playground |
| P5 •         | Cabana                |
| P6 •         | Sun-Bed               |
| P7 •         | Indoor Gymnasium      |
| P8 •         | Outdoor Gymnasium     |
| P9 <b>•</b>  | Reflexology Path      |
| P10 •        | Garden                |
| Pll •        | Sky Lounge            |
| P12 •        | Water Feature         |
| P13 •        | Function Room         |
| P14 <b>•</b> | Games Room            |
| P15 •        | Changing Rooms        |
| P16 •        | Management Office     |