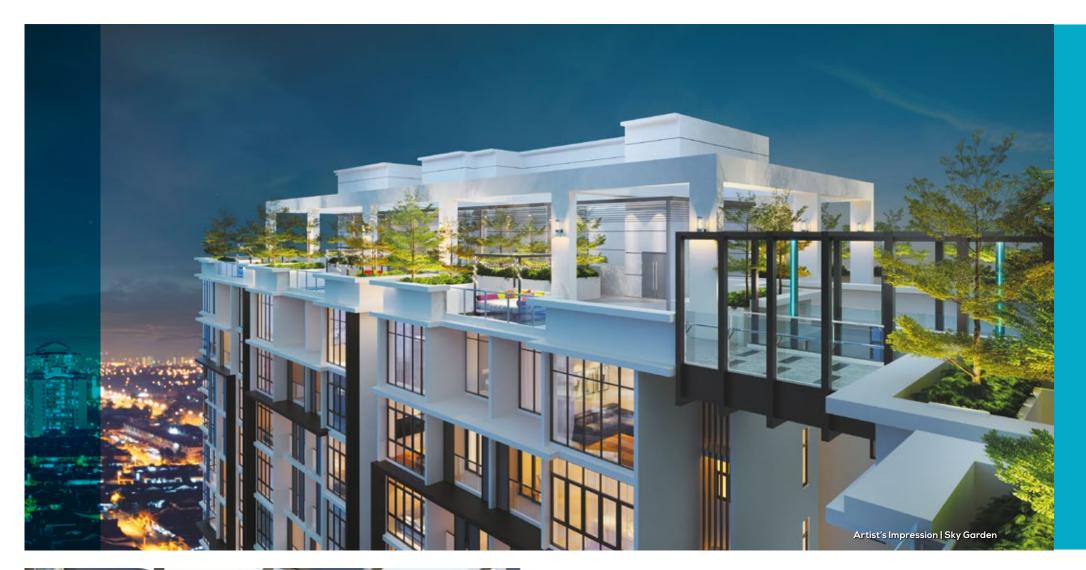

# sky

# Garden

# Entertain under the stars... within your own exclusive setting

Imagine dining and relaxing under the stars at Avara Seputeh's lovely Sky Garden. This is the perfect place for private parties and gathering Simply great for lazy nights spent barbecuing irresistible treats with your loved ones.

Theme it. Plan it. The floor is all yo

The Skybridge conveniently connects you to the Chill Out and Entertainment Zone.

Rise early for a session of yoga at the Sky Garden's tranquil Yoga Zone. It's a great place to energise and rejuvenate your body and soul, what with the great views afforded by the city skyline. Arbor structures, a viewing deck and garden plants ... all these elements make for a cool green space that is a sanctuary for the harried urbanite.