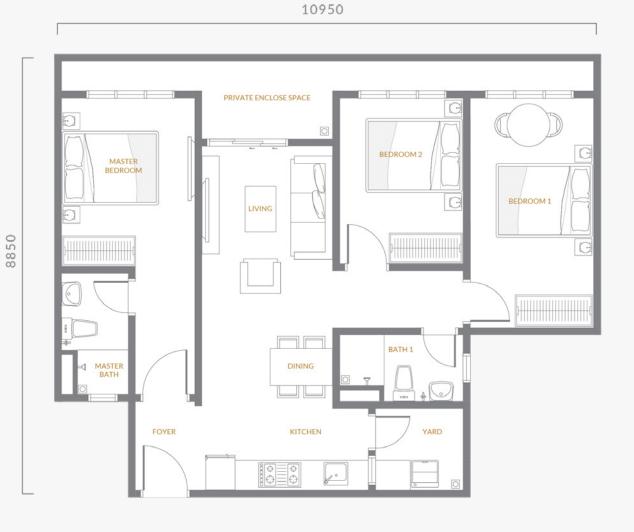

#### **Specifications**

| Total Area | 102.47 sqm / 1103 sqf |
|------------|-----------------------|
| Length     | 10950 mm              |
| Width      | 8845 mm               |
| <b>3</b>   | بِيَّ <b>2</b>        |

#### **Specifications**

| Total Area | 85.27 sqm / 917 sqf |
|------------|---------------------|
| Length     | 10950 mm            |
| Width      | 8850 mm             |
| 3          | শু 2                |

#### **Specifications**

| Total Area   | 85.27 sqm / 917 sqf |
|--------------|---------------------|
| Length       | 10950 mm            |
| Width        | 8850 mm             |
| <b>E</b> 3 5 | শী 2                |