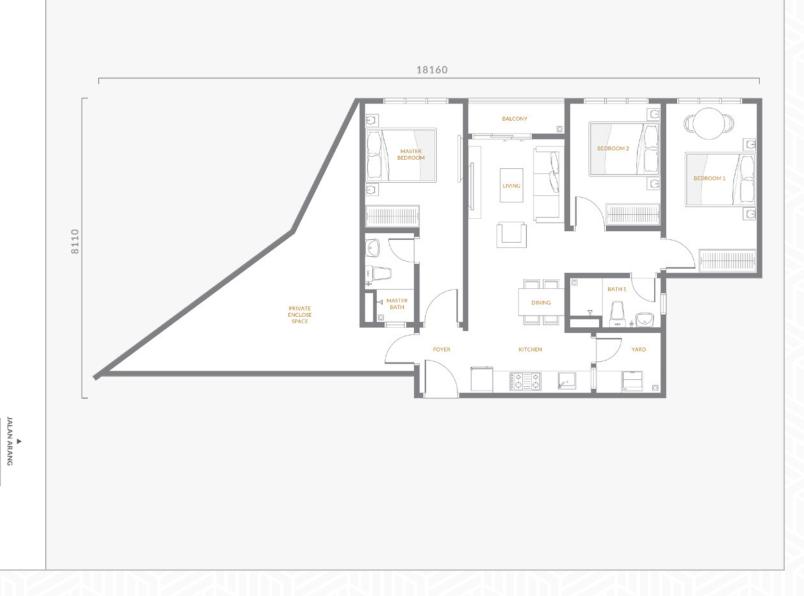

#### **Specifications**

1000

| Total Area | 100.74 sqm / 1084 sqf |
|------------|-----------------------|
| Length     | 18160 mm              |
| Width      | 8110 mm               |
| 3          | <sup>س</sup><br>ت     |

Main Parcel (77.14 sqm / 830 sqft. ) Private Enclosed (23.60 sqm / 254 sqft)

JALAN ASAM KUMBANG

「モニー」