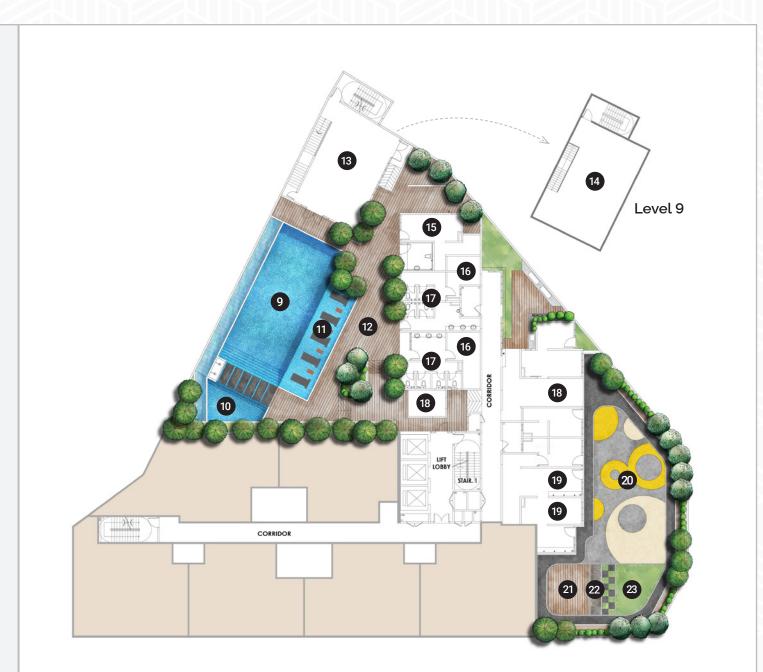

## Facility Plans

SWIMMING POOL

PLAYGROUND

GYMNASIUM

## FACILITIES

Swimming Pool 9 Wading Pool 10 Sunbath deck (11) Pool Deck 12 Multipurpose Hall 13 Gymnasium (Level 9) 14 Management Office 15 16 Sauna Changing Room 17 Terrace 18 19 Surau 20 Playground 21 Yoga Deck Reflexology Path 22 23 Gazebo