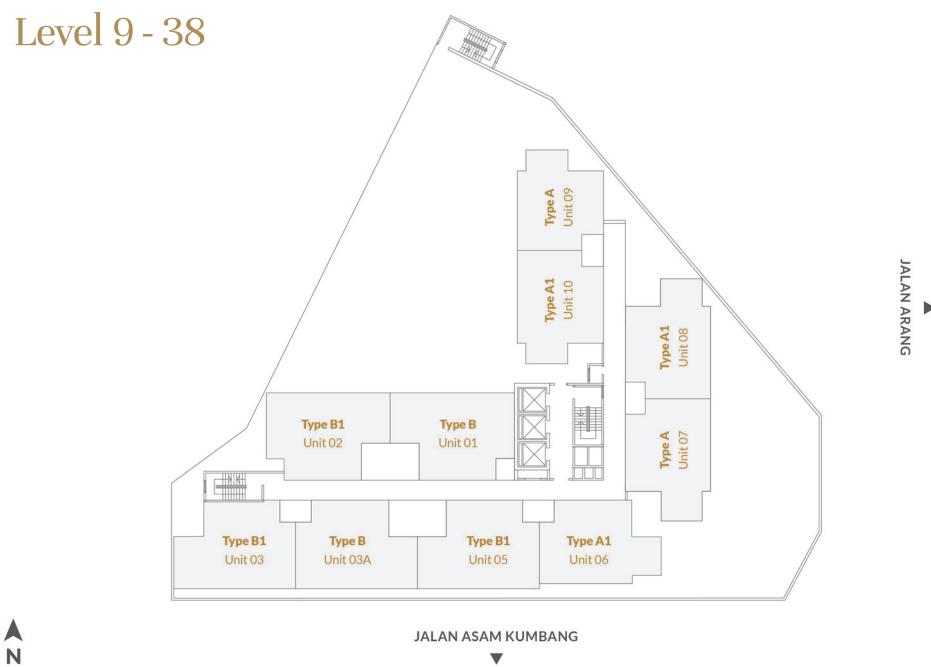

--------------------|
| Project Type | Serviced Apartments                            |
| Location     | Jalan Arang, Kepong baru                       |
| Tenure       | Leasehold (99 Years)<br>(Expired in year 2122) |



306 Total Units



9 Type of Units



39 Storey

8 Levels Carpark





ENTRANCE

## FEEL AT HOME, UNITE IN TASTE

It would be a place where they could come to feel like they truly belonged, surrounded by like minded individuals who valued the same pursuit.



## Facility Plans



SWIMMING POOL



PLAYGROUND



GYMNASIUM



## FACILITIES

Swimming Pool 9 Wading Pool 10 Sunbath deck (11) Pool Deck 12 Multipurpose Hall 13 Gymnasium (Level 9) 14 Management Office 15 16 Sauna Changing Room 17 Terrace 18 19 Surau 20 Playground 21 Yoga Deck Reflexology Path 22 23 Gazebo









▼

## Floor Plans

## TYPE

### **Specifications**

| Total Area | 70.06 sqm / 754 sqf |
|------------|---------------------|
| Length     | 10950 mm            |
| Width      | 7645 mm             |
| <b>3</b> Ţ | <sup>ຈັງ</sup> 2    |





## $\overset{\text{type}}{A1}$

### **Specifications**

| Total Area | 70.06 sqm / 754 sqf |
|------------|---------------------|
| Length     | 10950 mm            |
| Width      | 7645 mm             |
| <b>3</b> 5 | শী 2                |



JALAN ASAM KUMBANG

## $\overset{\text{type}}{A2}$

#### **Specifications**

| Total Area | 102.47 sqm / 1103 sqf |
|------------|-----------------------|
| Length     | 10950 mm              |
| Width      | 8845 mm               |
| <b>3</b>   | بِيَّ <b>2</b>        |

Main Parcel (67.30 sqm / 725 sqft. ) Pr