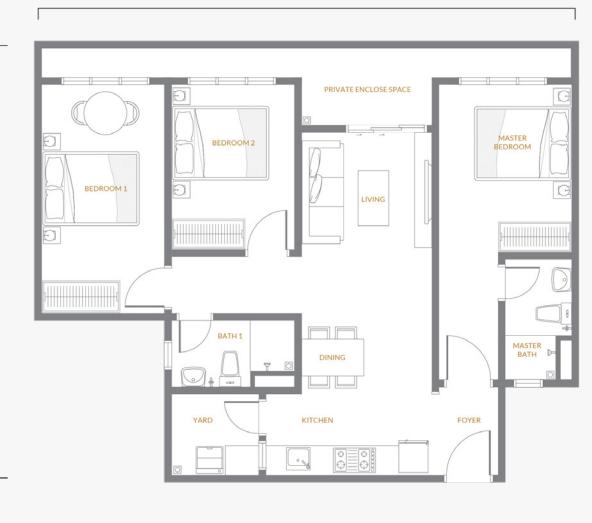

#### **Specifications**

| Total Area | 102.47 sqm / 1103 sqf |
|------------|-----------------------|
| Length     | 10950 mm              |
| Width      | 8845 mm               |
| <b>3</b>   | بِيَّ <b>2</b>        |

Main Parcel (67.30 sqm / 725 sqft. ) Private Enclosed (35.17 sqm / 378 sqft)