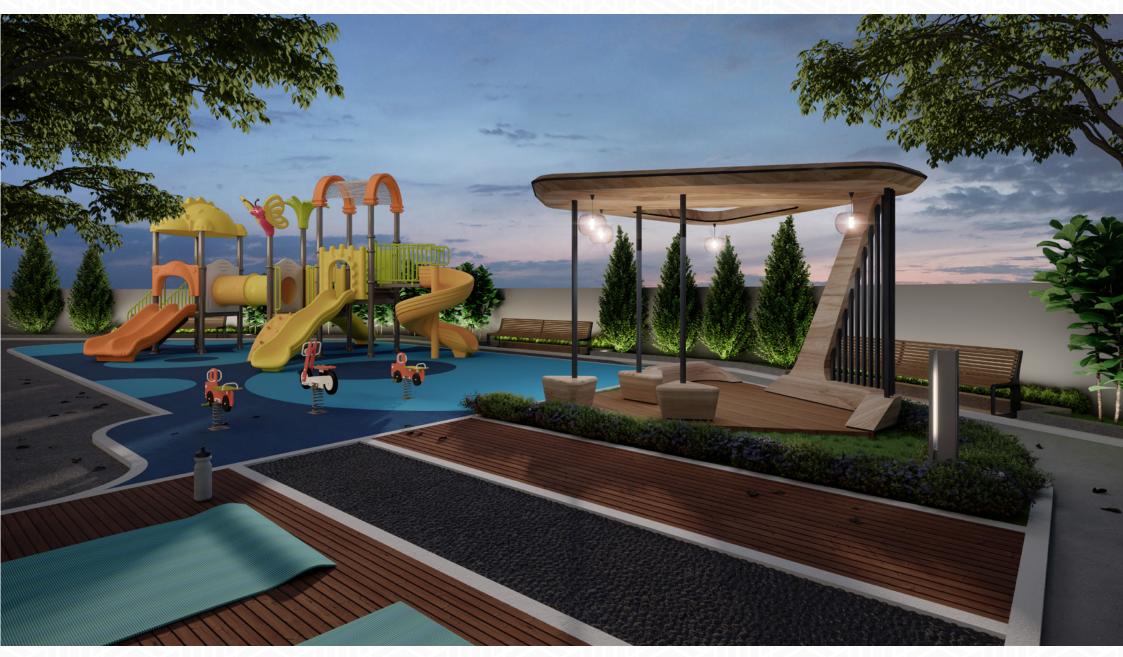

## Facility Plans

SWIMMING POOL

PLAYGROUND

GYMNASIUM

## FACILITIES

Swimming Pool 9 Wading Pool 10 Sunbath deck (11) Pool Deck 12 Multipurpose Hall 13 Gymnasium (Level 9) 14 Management Office 15 16 Sauna Changing Room 17 Terrace 18 19 Surau 20 Playground 21 Yoga Deck Reflexology Path 22 23 Gazebo