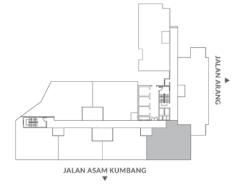

cifications**

| Total Area | 70.06 sqm / 754 sqf |
|------------|---------------------|
| Length     | 10950 mm            |
| Width      | 7645 mm             |
| <b>3</b> Ţ | <sup>ຈັງ</sup> 2    |





## $\overset{\text{type}}{A1}$

### **Specifications**

| Total Area | 70.06 sqm / 754 sqf |
|------------|---------------------|
| Length     | 10950 mm            |
| Width      | 7645 mm             |
| <b>3</b> 5 | শী 2                |



JALAN ASAM KUMBANG

## $\overset{\text{type}}{A2}$

#### **Specifications**

| Total Area | 102.47 sqm / 1103 sqf |
|------------|-----------------------|
| Length     | 10950 mm              |
| Width      | 8845 mm               |
| <b>3</b>   | بِيَّ <b>2</b>        |

Main Parcel (67.30 sqm / 725 sqft. ) Private Enclosed (35.17 sqm / 378 sqft)





## $\mathbf{B}^{\mathrm{TYPE}}$

### **Specifications**

| Total Area | 77.14 sqm / 830 sqf |
|------------|---------------------|
| Length     | 10950 mm            |
| Width      | 8110 mm             |
| <b>3</b> 5 | چَتِ <b>2</b>       |

8110





10950

# B1

### **Specifications**

| Total Area | 77.14 sqm / 830 sqf |
|------------|---------------------|
| Length     | 10950 mm            |
| Width      | 8110 mm             |
| <b>3</b> 5 | ్లో 2               |





# $B^{\text{type}}$

#### **Specifications**

| Total Area | 85.27 sqm / 917 sqf |
|------------|---------------------|
| Length     | 10950 mm            |
| Width      | 8850 mm             |
| 3          | শু 2                |

Main Parcel (74.41 sqm / 801 sqft. ) Private Enclosed (10.86 sqm / 116 sqft) 8850