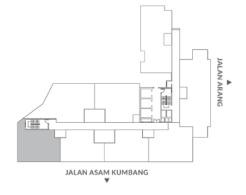

Main Parcel (77.14 sqm / 830 sqft. ) Private Enclosed (23.60 sqm / 254 sqft)

JALAN ASAM KUMBANG

「モニー」