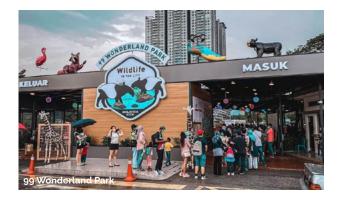

### AMUSEMENTS

| Forest Skywalk - FRIM               | 6.1 km |
|-------------------------------------|--------|
| Desa Parkcity                       | 5.2 km |
| Metropolitan Lake-garden            | 6.7 km |
| 99 Wonderland Park                  | 6.8 km |
| Stadium Majlis Perbandaran Selayang | 7.4 km |