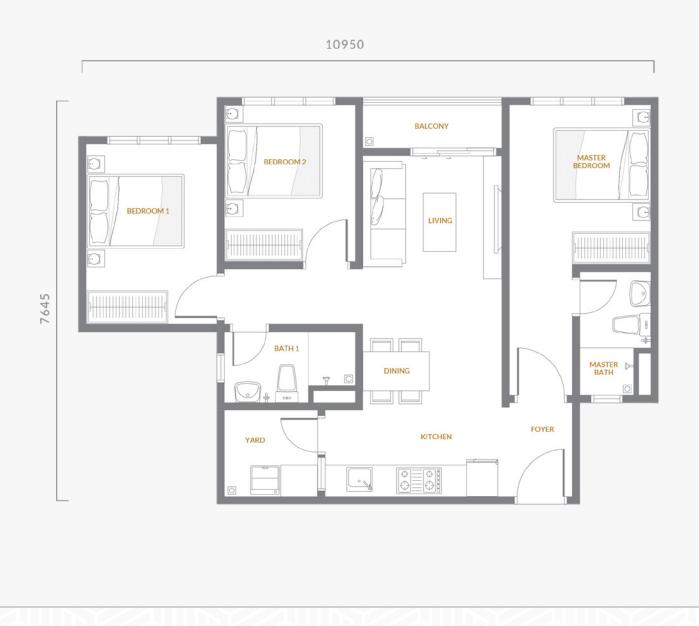

### **Specifications**

| Total Area | 70.06 sqm / 754 sqf |
|------------|---------------------|
| Length     | 10950 mm            |
| Width      | 7645 mm             |
| <b>3</b> 5 | শী 2                |