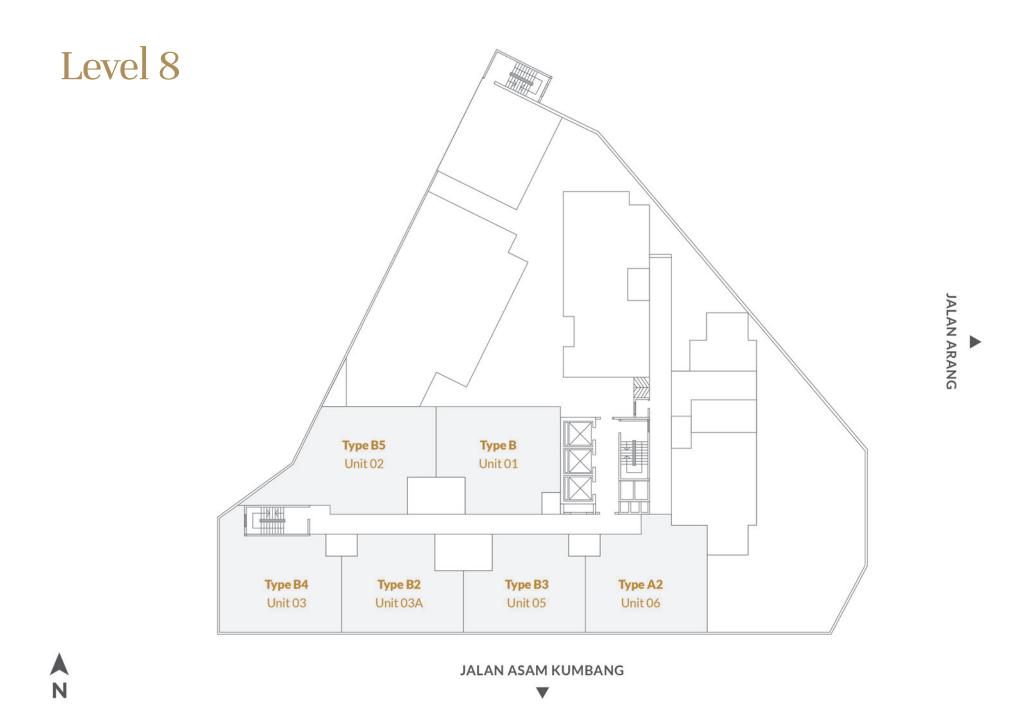

----------------------|
| Project Type | Serviced Apartments                            |
| Location     | Jalan Arang, Kepong baru                       |
| Tenure       | Leasehold (99 Years)<br>(Expired in year 2122) |



306 Total Units



9 Type of Units



39 Storey

8 Levels Carpark





ENTRANCE

## FEEL AT HOME, UNITE IN TASTE

It would be a place where they could come to feel like they truly belonged, surrounded by like minded individuals who valued the same pursuit.



## Facility Plans



SWIMMING POOL



PLAYGROUND



GYMNASIUM



## FACILITIES

Swimming Pool 9 Wading Pool 10 Sunbath deck (11) Pool Deck 12 Multipurpose Hall 13 Gymnasium (Level 9) 14 Management Office 15 16 Sauna Changing Room 17 Terrace 18 19 Surau 20 Playground 21 Yoga Deck Reflexology Path 22 23 Gazebo









▼

## Floor Plans

## TYPE

### **Specifications**

| Total Area | 70.06 sqm / 754 sqf |
|------------|---------------------|
| Length     | 10950 mm            |
| Width      | 7645 mm             |
| <b>3</b> Ţ | <sup>ຈັງ</sup> 2    |





## $\overset{\text{type}}{A1}$

### **Specifications**

| Total Area | 70.06 sqm / 754 sqf |
|------------|---------------------|
| Length     | 10950 mm            |
| Width      | 7645 mm             |
| <b>3</b> 5 | শী 2                |



JALAN ASAM KUMBANG

## $\overset{\text{type}}{A2}$

#### **Specifications**

| Total Area | 102.47 sqm / 1103 sqf |
|------------|-----------------------|
| Length     | 10950 mm              |
| Width      | 8845 mm               |
| <b>3</b>   | بِيَّ <b>2</b>        |

Main Parcel (67.30 sqm / 725 sqft. )