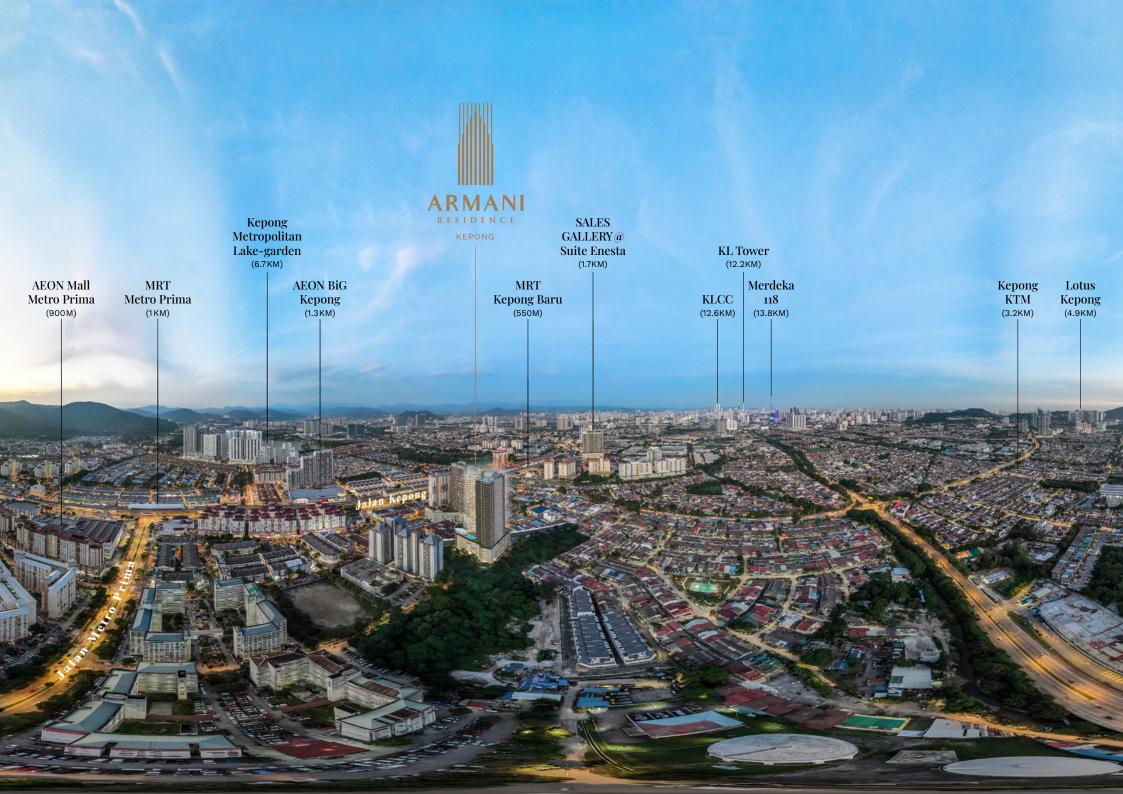

### ACCESSIBILITY WITHIN YOUR REACH

MRT & KTM STATIONS

3.0 km

### MRT KEPONG BARU STATION 550 M MRT METRO

NIAT METROPRIMA STATION1.0 kmKTM KEPONG2.0 km

### **EDUCATION**

| SJK (C) Kepong 1 & 2   | 2.0 km |
|------------------------|--------|
| SMK Kepong             | 2.7 km |
| Menjalara High School  | 2.7 km |
| SJK (C) Desa Jaya      | 3.3 km |
| SK Taman Ehsan         | 3.4 km |
| SMK Taman Bukit Maluri | 3.7 km |
| SK Seri Kepong         | 4.2 km |
| SMK Sinar Bintang KL   | 4.3 km |
|                        |        |

### ENTERTAINMENTS

| Aeon Mall Metro Prima         | 900 m  |
|-------------------------------|--------|
| Aeon Big Kepong               | 1.3 km |
| Kepong Baru Morning Market    | 1.8 km |
| Plaza Arkadia                 | 3.8 km |
| Brem Mall Shopping Complex    | 3.8 km |
| United Point Mall             | 4.1 km |
| Selayang Mall                 | 4.2 km |
| Da Square at Damansara Avenue | 6.7 km |

### MEDICAL

| Parkcity Medical Centre       | 3.6 km  |
|-------------------------------|---------|
| Selayang Hospital             | 4.6 km  |
| Damansara Specialist Hospital | 9.0 km  |
| Sungai Buloh Hospital         | 11.3 km |
| KKI Hospital Sungai Buloh     | 12.9 km |

### AMUSEMENTS

| Forest Skywalk - FRIM               | 6.1 km |
|-------------------------------------|--------|
| Desa Parkcity                       | 5.2 km |
| Metropolitan Lake-garden            | 6.7 km |
| 99 Wonderland Park                  | 6.8 km |
| Stadium Majlis Perbandaran Selayang | 7.4 km |