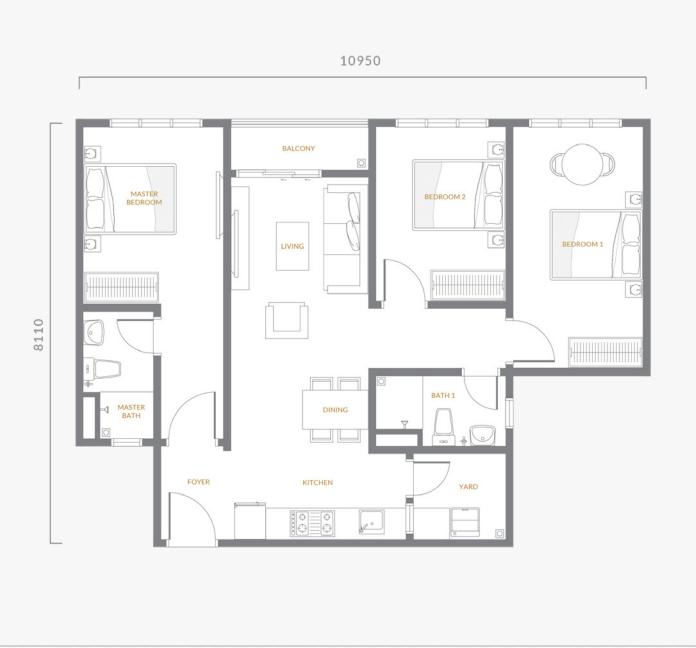

### **Specifications**

| Total Area | 77.14 sqm / 830 sqf |
|------------|---------------------|
| Length     | 10950 mm            |
| Width      | 8110 mm             |
| <b>3</b> 5 | چَتِ <b>2</b>       |

8110

10950