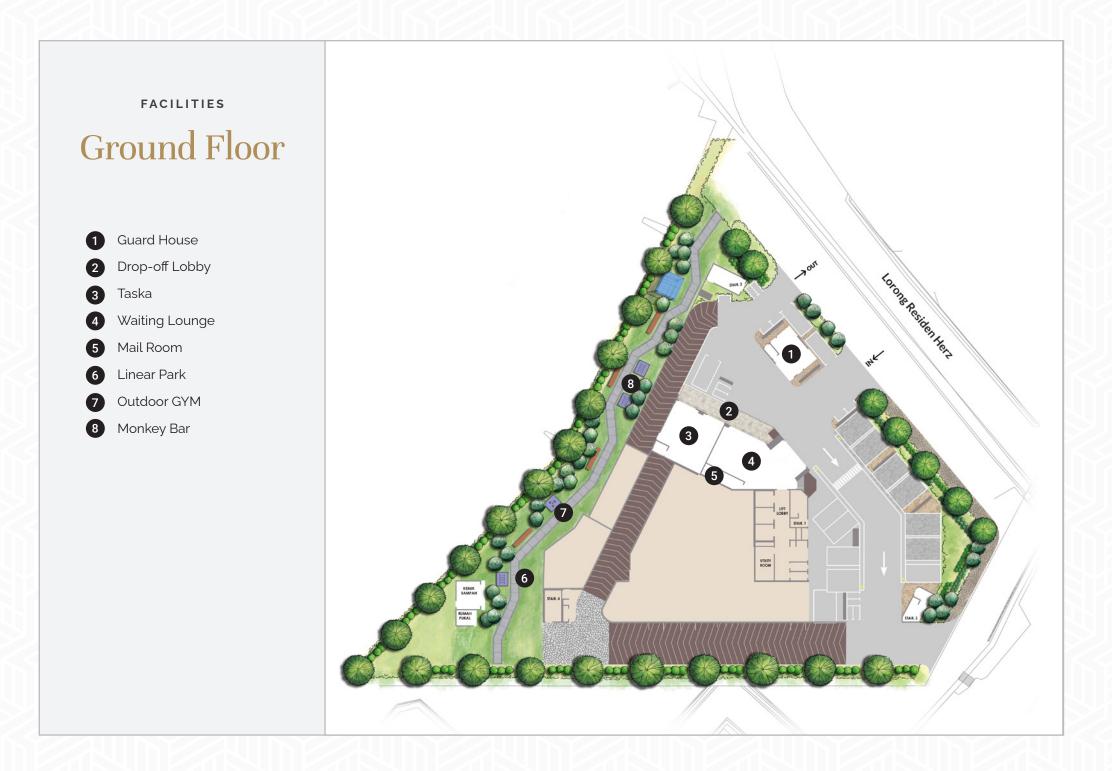

## Facility Plans

SWIMMING POOL

PLAYGROUND

GYMNASIUM

## FACILITIES

Swimming Pool 9 Wading Pool 10 Sunbath deck (11) Pool Deck 12 Multipurpose Hall 13 Gymnasium (Level 9) 14 Management Office 15 16 Sauna Changing Room 17 Terrace 18 19 Surau 20 Playground 21 Yoga Deck Reflexology Path 22 23 Gazebo