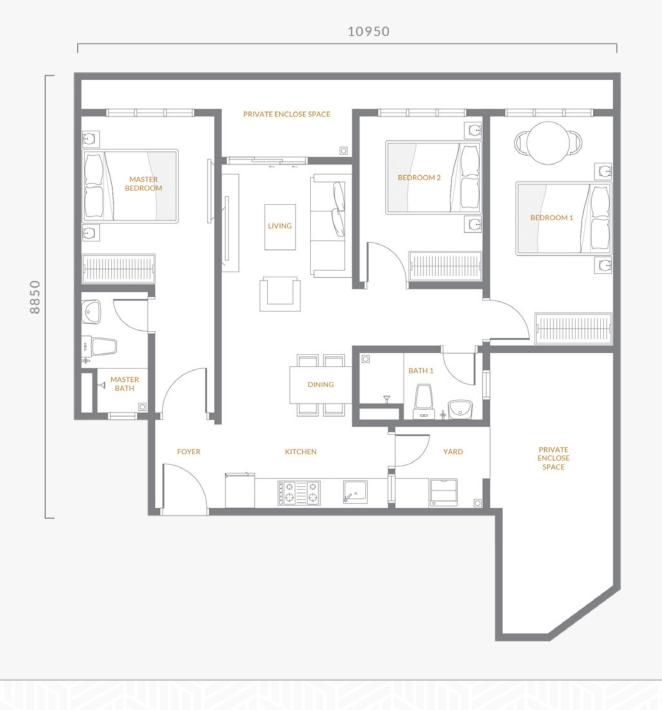

#### **Specifications**

| Total Area | 102.47 sqm / 1103 sqf |
|------------|-----------------------|
| Length     | 10950 mm              |
| Width      | 8845 mm               |
| <b>3</b>   | بِيَّ <b>2</b>        |

Main Parcel (67.30 sqm / 725 sqft. ) Private Enclosed (35.17 sqm / 378 sqft)

#### **Specifications**

| Total Area | 85.27 sqm / 917 sqf |
|------------|---------------------|
| Length     | 10950 mm            |
| Width      | 8850 mm             |
| 3          | শু 2                |

Main Parcel (74.41 sqm / 801 sqft. ) Private Enclosed (10.86 sqm / 116 sqft) 8850

10950

#### **Specifications**

| Total Area   | 85.27 sqm / 917 sqf |
|--------------|---------------------|
| Length       | 10950 mm            |
| Width        | 8850 mm             |
| <b>E</b> 3 5 | শী 2                |

Main Parcel (74.41 sqm / 801 sqft. ) Private Enclosed (10.86 sqm / 116 sqft)

 $\mathbf{B4}^{\text{Type}}$ 