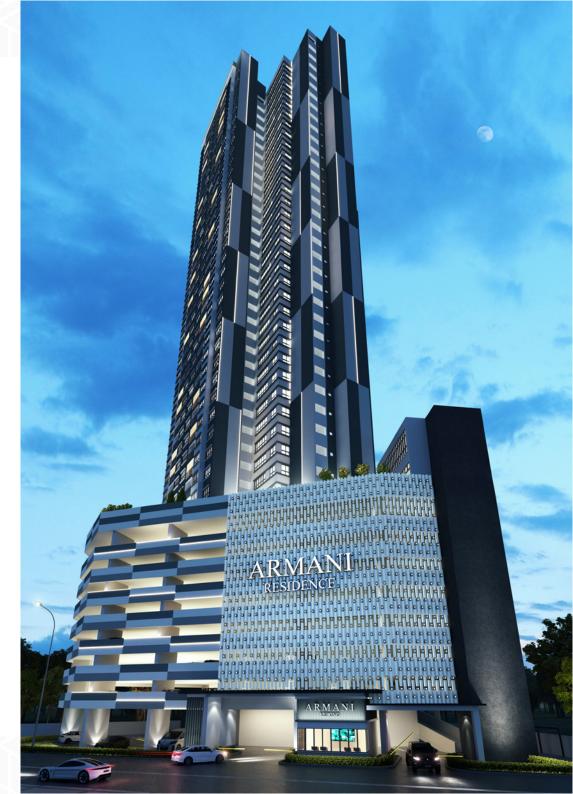

ELEVATE YOUR LIFESTYLE

### DISCOVER LUXURY LIVING IN VIBRANT KEPONG

## REDEFINING URBAN LIVING

The Armani Residence in Kepong enjoys a prime location, offering residents convenient access to essential amenities and a vibrant community.

| Project Name | Residensi Armani Kepong                        |
|--------------|------------------------------------------------|
| Project Type | Serviced Apartments                            |
| Location     | Jalan Arang, Kepong baru                       |
| Tenure       | Leasehold (99 Years)<br>(Expired in year 2122) |

306 Total Units

9 Type of Units

39 Storey

8 Levels Carpark

ENTRANCE