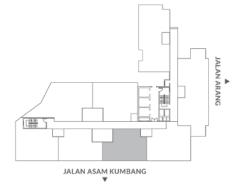

|------------|---------------------|
| Length     | 10950 mm            |
| Width      | 8110 mm             |
| <b>3</b> 5 | ్లో 2               |





# $B^{\text{type}}$

#### **Specifications**

| Total Area | 85.27 sqm / 917 sqf |
|------------|---------------------|
| Length     | 10950 mm            |
| Width      | 8850 mm             |
| 3          | শু 2                |

Main Parcel (74.41 sqm / 801 sqft. ) Private Enclosed (10.86 sqm / 116 sqft) 8850





10950

# $B3^{\text{type}}$

#### **Specifications**

| Total Area   | 85.27 sqm / 917 sqf |
|--------------|---------------------|
| Length       | 10950 mm            |
| Width        | 8850 mm             |
| <b>E</b> 3 5 | শী 2                |

Main Parcel (74.41 sqm / 801 sqft. ) Private Enclosed (10.86 sqm / 116 sqft)





 $\mathbf{B4}^{\text{Type}}$ 

#### **Specifications**

| Total Area | 99.43 sqm / 1070 sqf |
|------------|----------------------|
| Length     | 10950 mm             |
| Width      | 8850 mm              |
| <b>3</b>   | <del>ب</del> ک       |

Main Parcel (74.41 sqm / 801 sqft. ) Private Enclosed (25.02 sqm / 269 sqft)





# $B5^{\text{type}}$

#### **Specifications**

1000

| Total Area | 100.74 sqm / 1084 sqf |
|------------|-----------------------|
| Length     | 18160 mm              |
| Width      | 8110 mm               |
| 3          | <sup>س</sup><br>ت     |

Main Parcel (77.14 sqm / 830 sqft. ) Private Enclosed (23.60 sqm / 254 sqft)

JALAN ASAM KUMBANG

「モニー」



### Disclaimer

The information contained herein is subject to change and cannot form part of an offer or contr