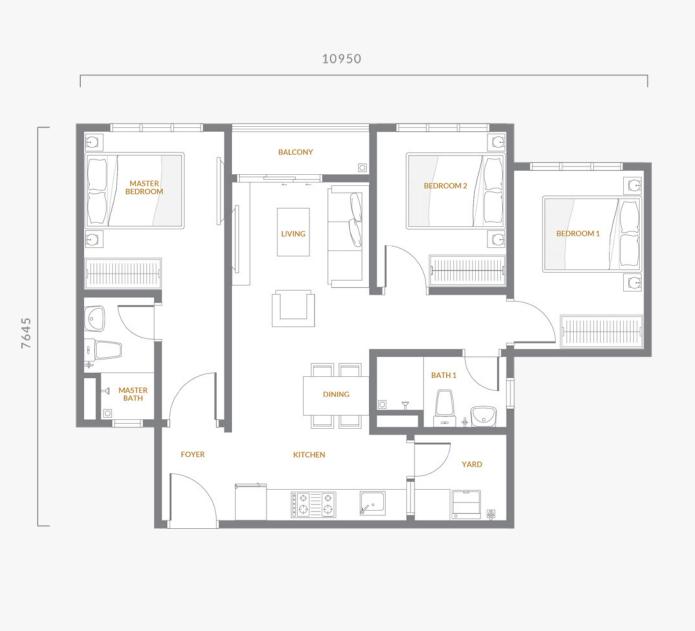

### **Specifications**

| Total Area | 70.06 sqm / 754 sqf |
|------------|---------------------|
| Length     | 10950 mm            |
| Width      | 7645 mm             |
| <b>3</b> Ţ | <sup>ຈັງ</sup> 2    |