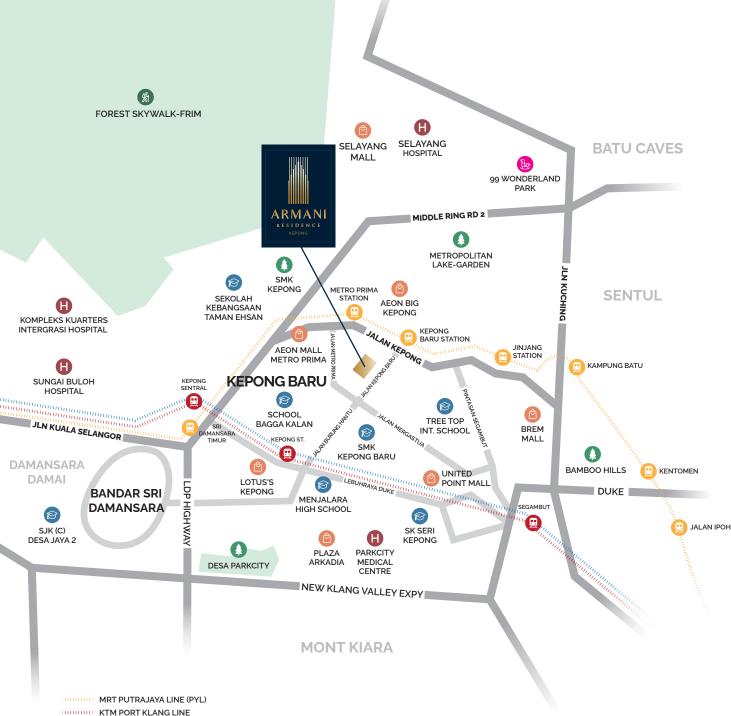

### AN ABUNDANCE OF AMENITIES

Armani Residence Kepong offers unparalleled convenience. Residents will enjoy a wealth of amenities right at their doorstep, including popular shopping destinations like AEON Metro Prima Shopping Centre, AEON Big Kepong, and Tesco Kepong. Reputable schools, medical centers, recreational parks and the thriving restaurant scene are all close, making it easy to meet your needs.

Desa Park City

Taman Botani FRIM

Tzu-Chi Jing Si Hall

KTM TANJUNG MALIM-PORT KLANG LINE

### **EDUCATION**

| SJK (C) Kepong 1 & 2   | 2.0 km |
|------------------------|--------|
| SMK Kepong             | 2.7 km |
| Menjalara High School  | 2.7 km |
| SJK (C) Desa Jaya      | 3.3 km |
| SK Taman Ehsan         | 3.4 km |
| SMK Taman Bukit Maluri | 3.7 km |
| SK Seri Kepong         | 4.2 km |
| SMK Sinar Bintang KL   | 4.3 km |
|                        |        |

### ENTERTAINMENTS

| Aeon Mall Metro Prima         | 900 m  |
|-------------------------------|--------|
| Aeon Big Kepong               | 1.3 km |
| Kepong Baru Morning Market    | 1.8 km |
| Plaza Arkadia                 | 3.8 km |
| Brem Mall Shopping Complex    | 3.8 km |
| United Point Mall             | 4.1 km |
| Selayang Mall                 | 4.2 km |
| Da Square at Damansara Avenue | 6.7 km |

### MEDICAL

| Parkcity Medical Centre       | 3.6 km  |
|-------------------------------|---------|
| Selayang Hospital             | 4.6 km  |
| Damansara Specialist Hospital | 9.0 km  |
| Sungai Buloh Hospital         | 11.3 km |
| KKI Hospital Sungai Buloh     | 12.9 km |

### AMUSEMENTS

| Forest Skywalk - FRIM               | 6.1 km |
|-------------------------------------|--------|
| Desa Parkcity                       | 5.2 km |
| Metropolitan Lake-garden            | 6.7 km |
| 99 Wonderland Park                  | 6.8 km |
| Stadium Majlis Perbandaran Selayang | 7.4 km |