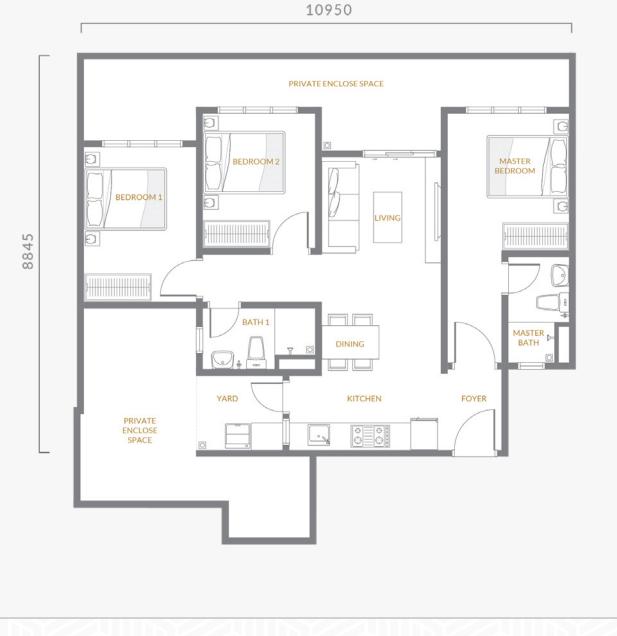

#### **Specifications**

| Total Area | 102.47 sqm / 1103 sqf |
|------------|-----------------------|
| Length     | 10950 mm              |
| Width      | 8845 mm               |
| <b>3</b>   | بِيَّ <b>2</b>        |

Main Parcel (67.30 sqm / 725 sqft. ) Private Enclosed (35.17 sqm / 378 sqft)