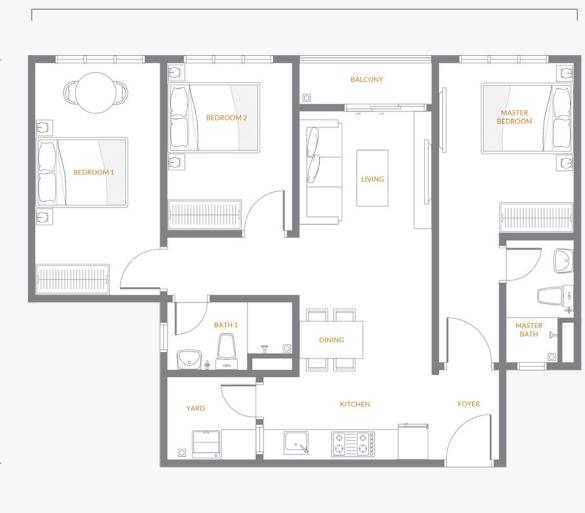

#### **Specifications**

| Total Area | 85.27 sqm / 917 sqf |
|------------|---------------------|
| Length     | 10950 mm            |
| Width      | 8850 mm             |
| 3          | শু 2                |

Main Parcel (74.41 sqm / 801 sqft. ) Private Enclosed (10.86 sqm / 116 sqft) 8850

10950