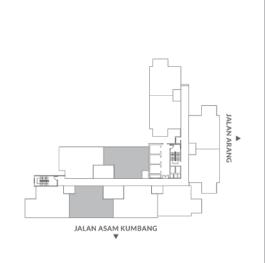

JALAN ASAM KUMBANG

Main Parcel (77.14 sqm / 830 sqft. ) Private Enclosed (23.60 sqm / 254 sqft)

JALAN ASAM KUMBANG

「モニー」