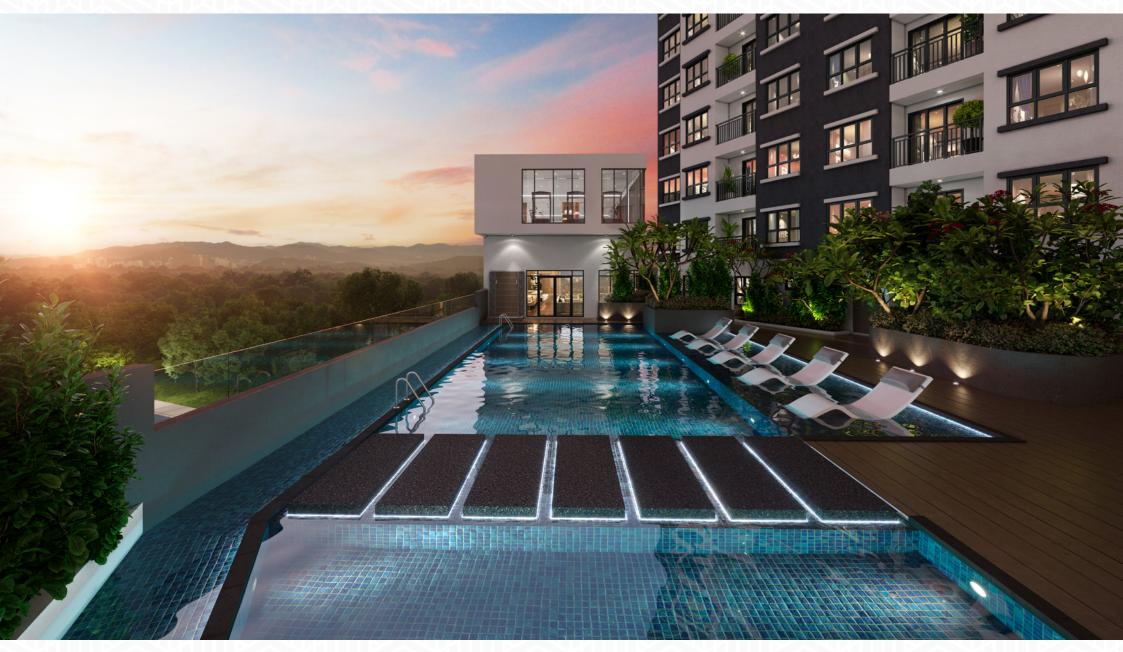

## Facility Plans

SWIMMING POOL

PLAYGROUND

GYMNASIUM

## FACILITIES

Swimming Pool 9 Wading Pool 10 Sunbath deck (11) Pool Deck 12 Multipurpose Hall 13 Gymnasium (Level 9) 14 Management Office 15 16 Sauna Changing Room 17 Terrace 18 19 Surau 20 Playground 21 Yoga Deck Reflexology Path 22 23 Gazebo