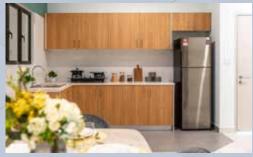

#### Partially furnished with:

- Kitchen cabinet
- Refrigerator
- Air-conditioners
- Light fittings
- Wardrobes