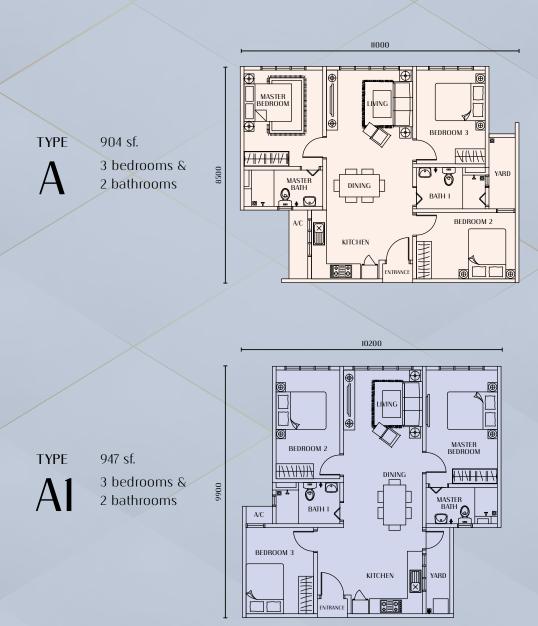

### **Floor Plans**

DINING
BEDROOM 3

MASTER
BEDROOM 4

BEDROOM 2

NATCHEN

WARD

**TYPE** 991 sf.

B

4 bedrooms &

2 bathrooms

TYPE 1,001 sf.

 $\mathbf{C}$ 

4 bedrooms & 3 bathrooms