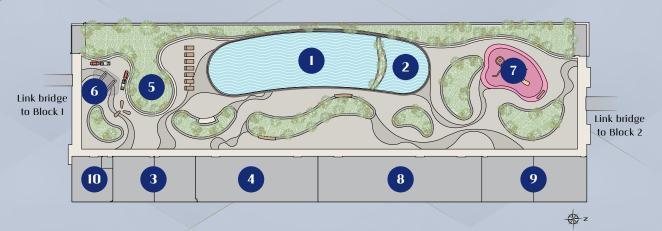

#### **Facilities Plan**

- I. LEISURE SWIMMING POOL
- 2. WADING POOL
- 3. CHANGING ROOM

- 4. GYMNASIUM
- 5. LANDSCAPING
- 6. BBQ AREA
- 7. PLAYGROUND
- 8. MULTI-PURPOSE HALL
- 9. MALE & FEMALE PRAYER ROOM
- 10. MANAGEMENT OFFICE