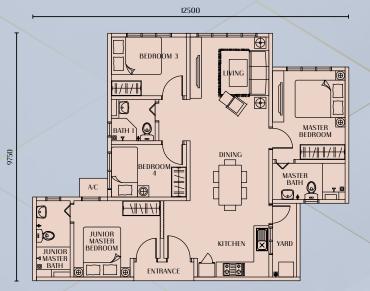

### **Floor Plans**

DINING
BEDROOM 3

MASTER
BEDROOM 4

BEDROOM 2

NATCHEN

WARD

**TYPE** 991 sf.

B

4 bedrooms &

2 bathrooms

TYPE 1,001 sf.

 $\mathbf{C}$ 

4 bedrooms & 3 bathrooms