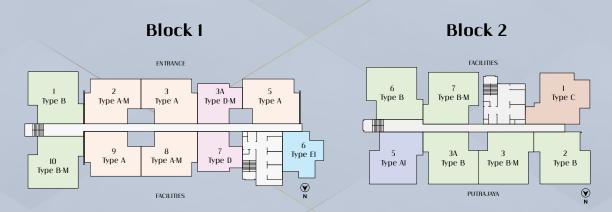

oom
   with a separate access
- Master bedroom with attached bathroom
- Open plan layout that offers flexibility & better use of space

#### Partially furnished with:

- Kitchen cabinet
- Refrigerator
- Air-conditioners
- Light fittings
- Wardrobes



## FACILITIES TO KEEP YOU ACTIVE

One of the highlights of living in Arena Residences is the lifestyle facilities. Curated to allow you to indulge in various activities like a gathering with friends over a BBQ, sweat it out at the gym or have a splashing time with your family in the pool.





#### **Facilities Plan**

- I. LEISURE SWIMMING POOL
- 2. WADING POOL
- 3. CHANGING ROOM

- 4. GYMNASIUM
- 5. LANDSCAPING
- 6. BBQ AREA
- 7. PLAYGROUND
- 8. MULTI-PURPOSE HALL
- 9. MALE & FEMALE PRAYER ROOM
- 10. MANAGEMENT OFFICE

### **Storey Plan**



### **Floor Plans**



DINING
BEDROOM 3

MASTER
BEDROOM 4

BEDROOM 2

NATCHEN

WARD

**TYPE** 991 sf.

B

4 bedrooms &

2 bathrooms

TYPE 1,001 sf.

 $\mathbf{C}$ 

4 bedrooms & 3 bathrooms



### **Specifications**

STRUCTURE : Reinforced concrete frame

WALL : Reinforced concrete / brickwork
ROOF : Reinforced concrete flat roof
CEILING : Skim coat / plaster ceiling

WINDOW : Aluminium frame glass window

DOOR : Fire rated door / timber flush door / aluminium bi-fold door

IRONMONGERY : Quality lockset

FLOOR FINISHES : Selected tiles / cement render WALL FINISHES : Plaster & paint / selected tiles

PLUMBING & SANITARY FITTINGS : Pedestal WC / basin / shower head / kitchen sink / water tap ELECTRICAL INSTALLATIONS : Ceiling fan point / lighting point / l3A SSO / air-cond point /

water