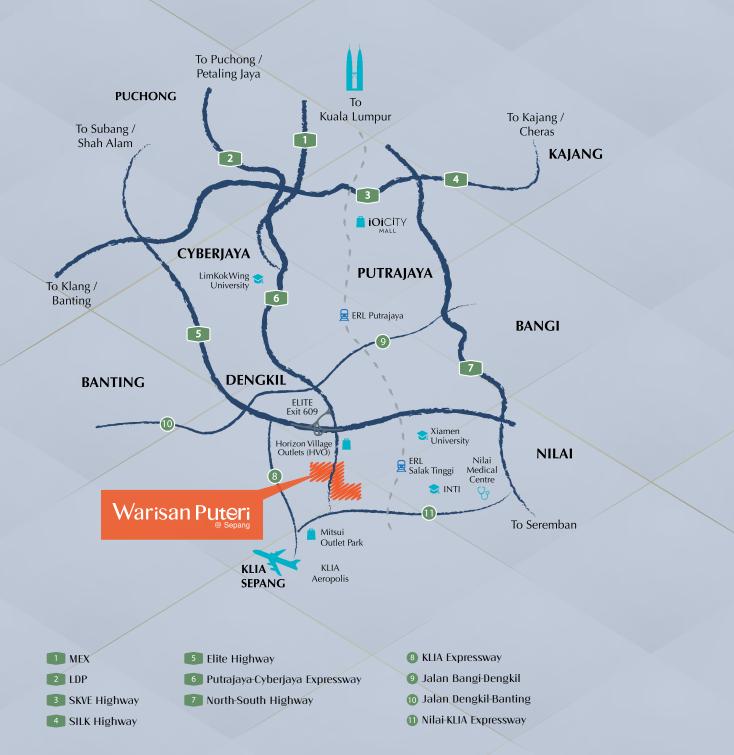

## CONNECTED TO EVERYTHING

By everything we mean the essentials that make living in Warisan Puteri such an ease. This includes the ERL that links you to the KL Sentral transportation hub. More than that, it also connects you to amenities like the Mitsui Outlet Park, Horizon Village Outlets. Xiamen University and Nilai Medical Centre, just to name a few.