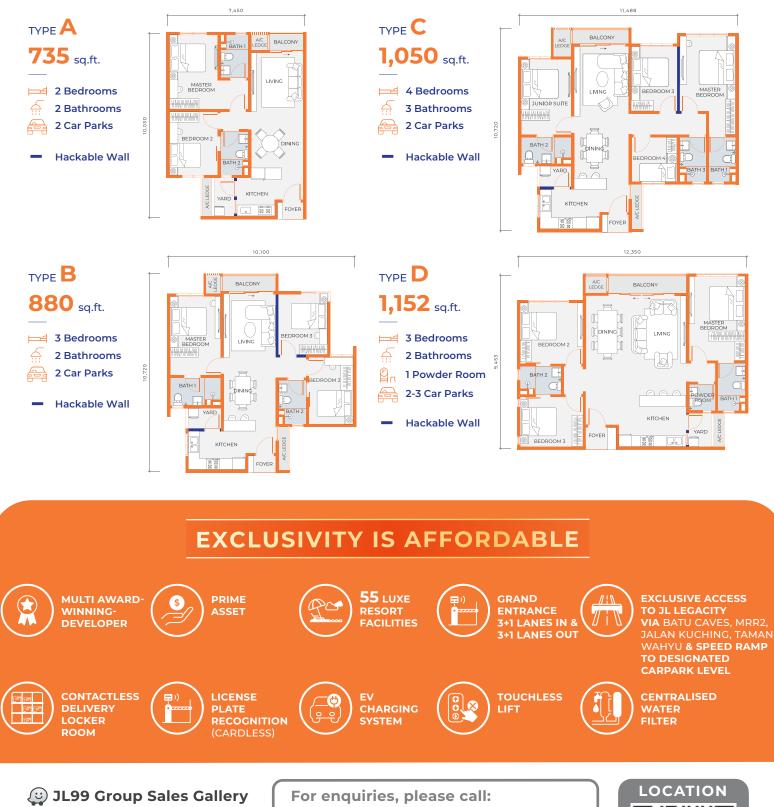

## 99 Legend

## THE LEGEND BEGINS

## REGISTER NOW & PRICE STARTS FROM RM

PT 27247, Jalan Seri Utara 1, Taman Wahyu, 68100 Kuala Lumpur. Open Daily : 8:30am - 7:00pm